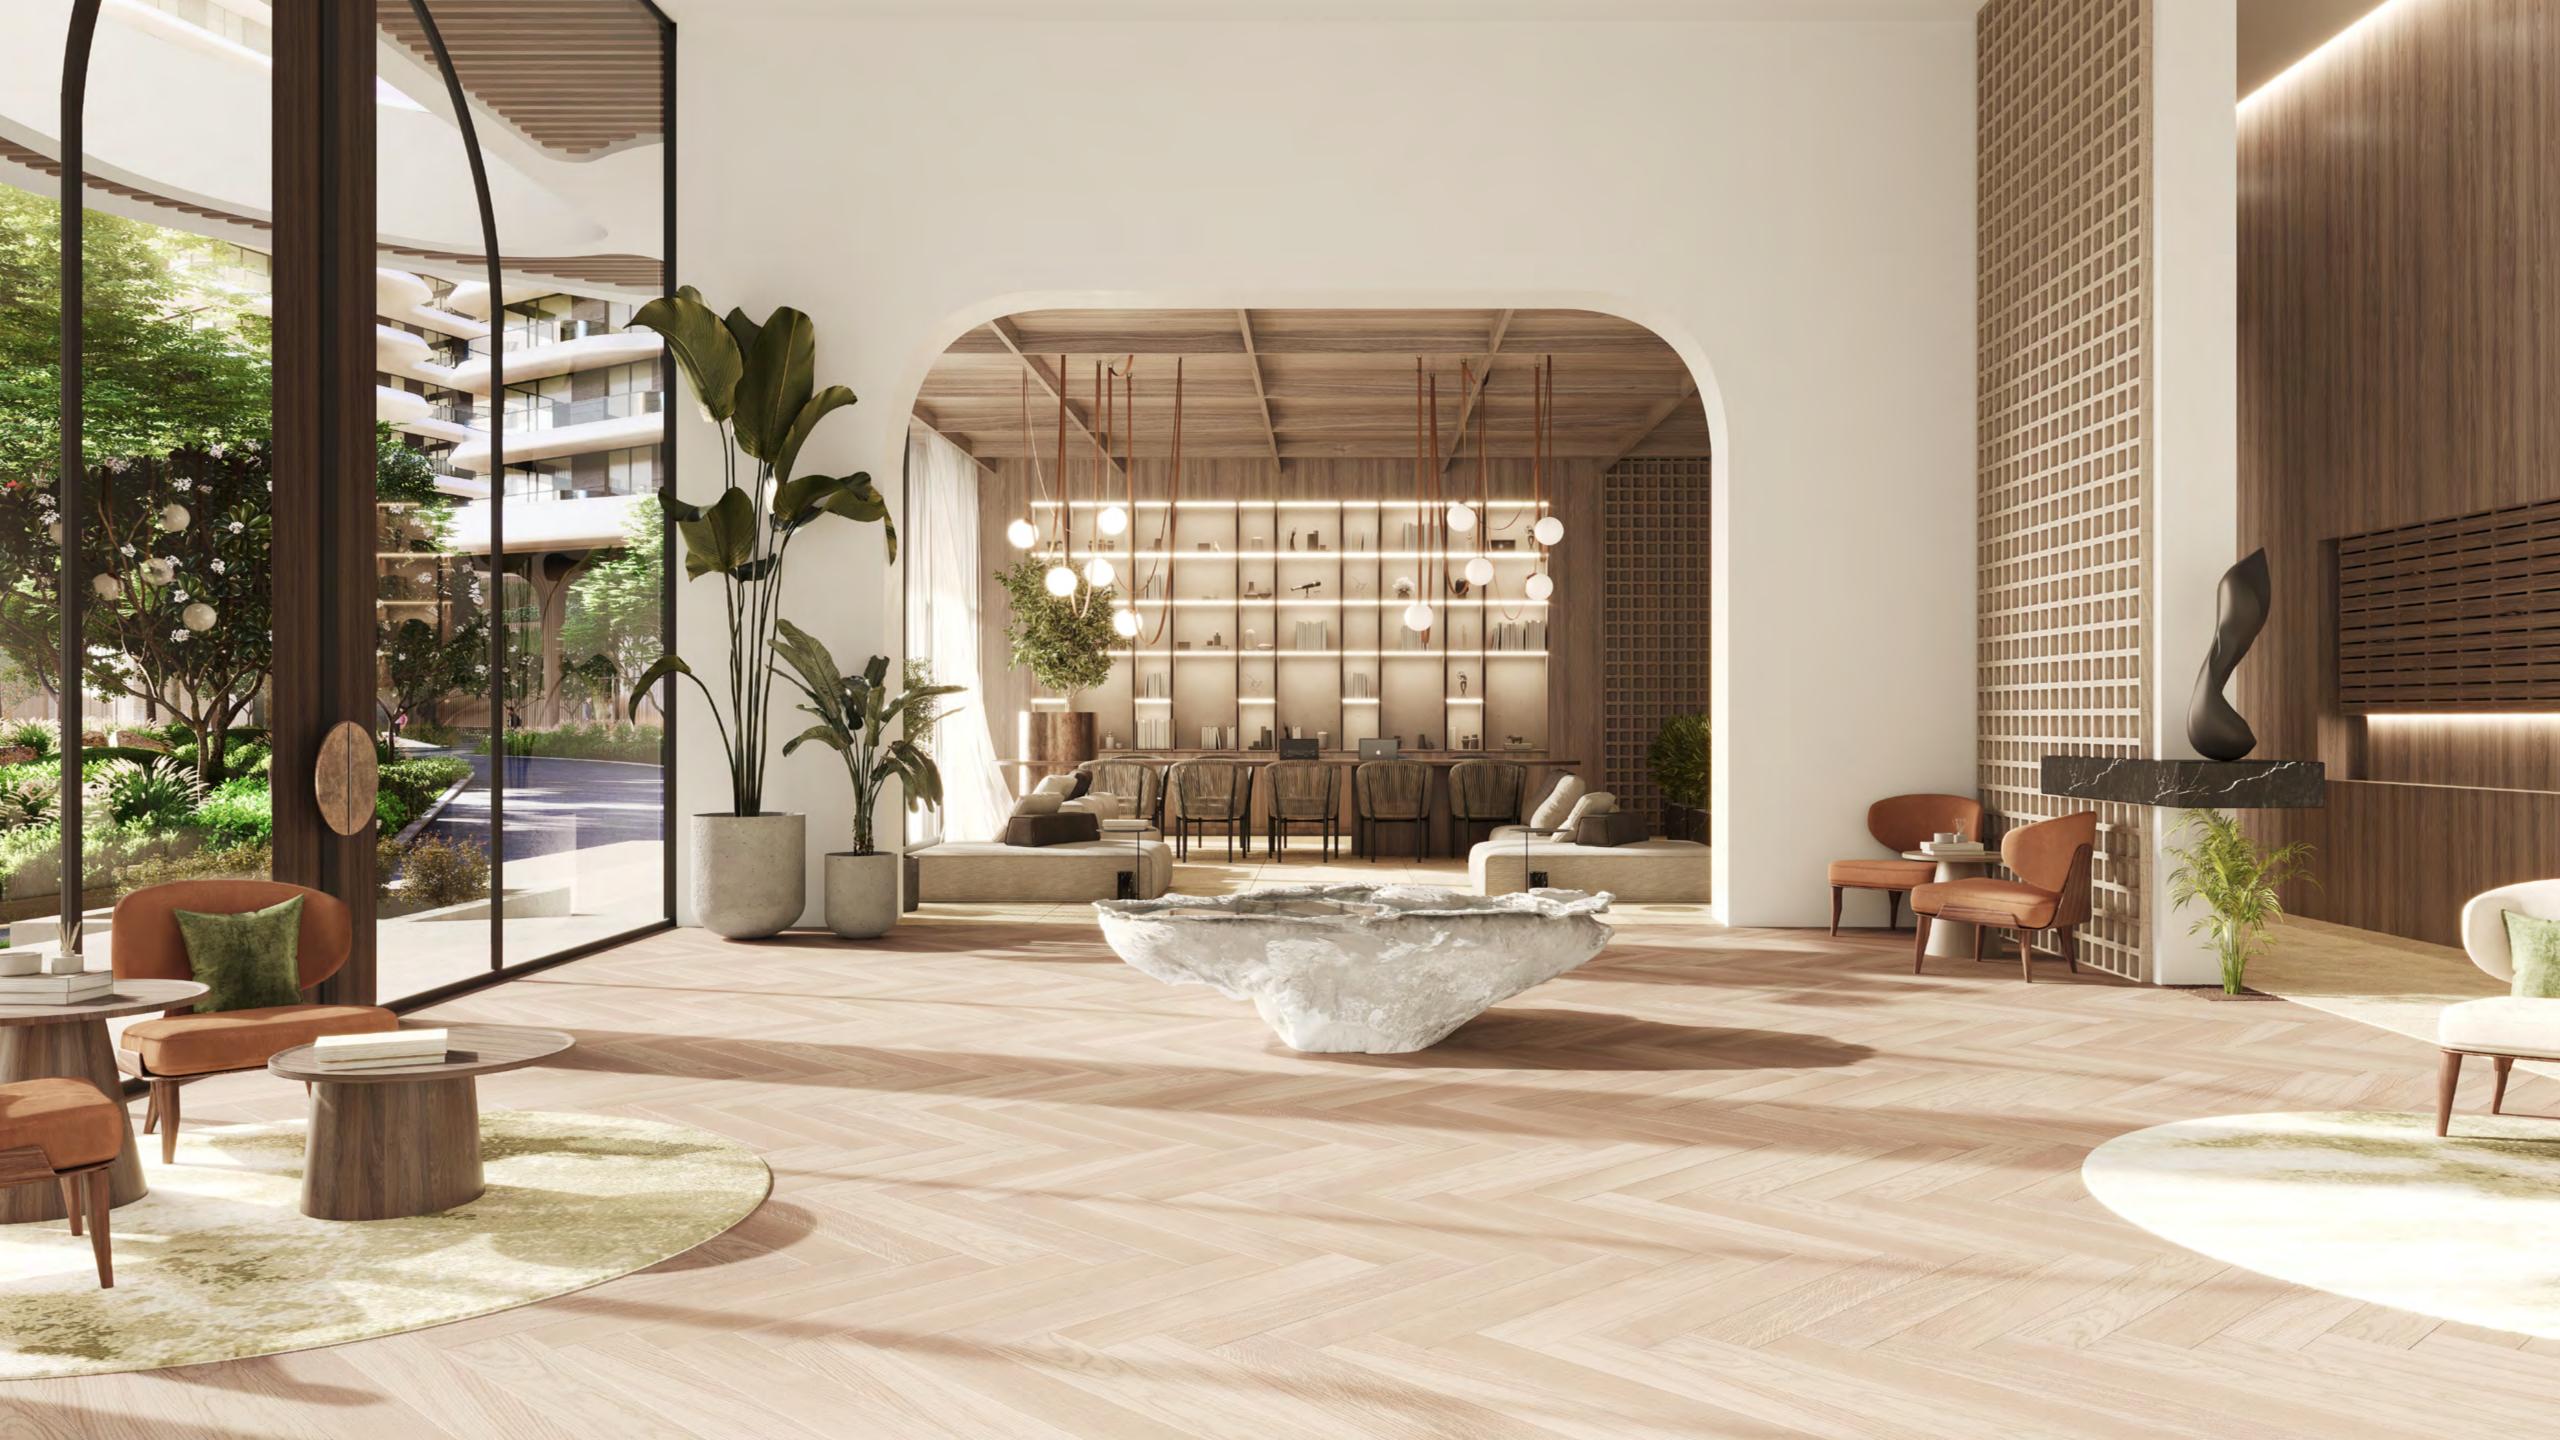

#### The Treehouse

The first thing that'll catch your eye as you enter the community is an iconic Treehouse. Integrated and built around a beautiful tree, it features a spacious, multi-levelled community lounge. Perfect for productive mornings in the coworking lounge or laid-back afternoons with family and friends.

Expand your social circle under the embrace of a majestic tree