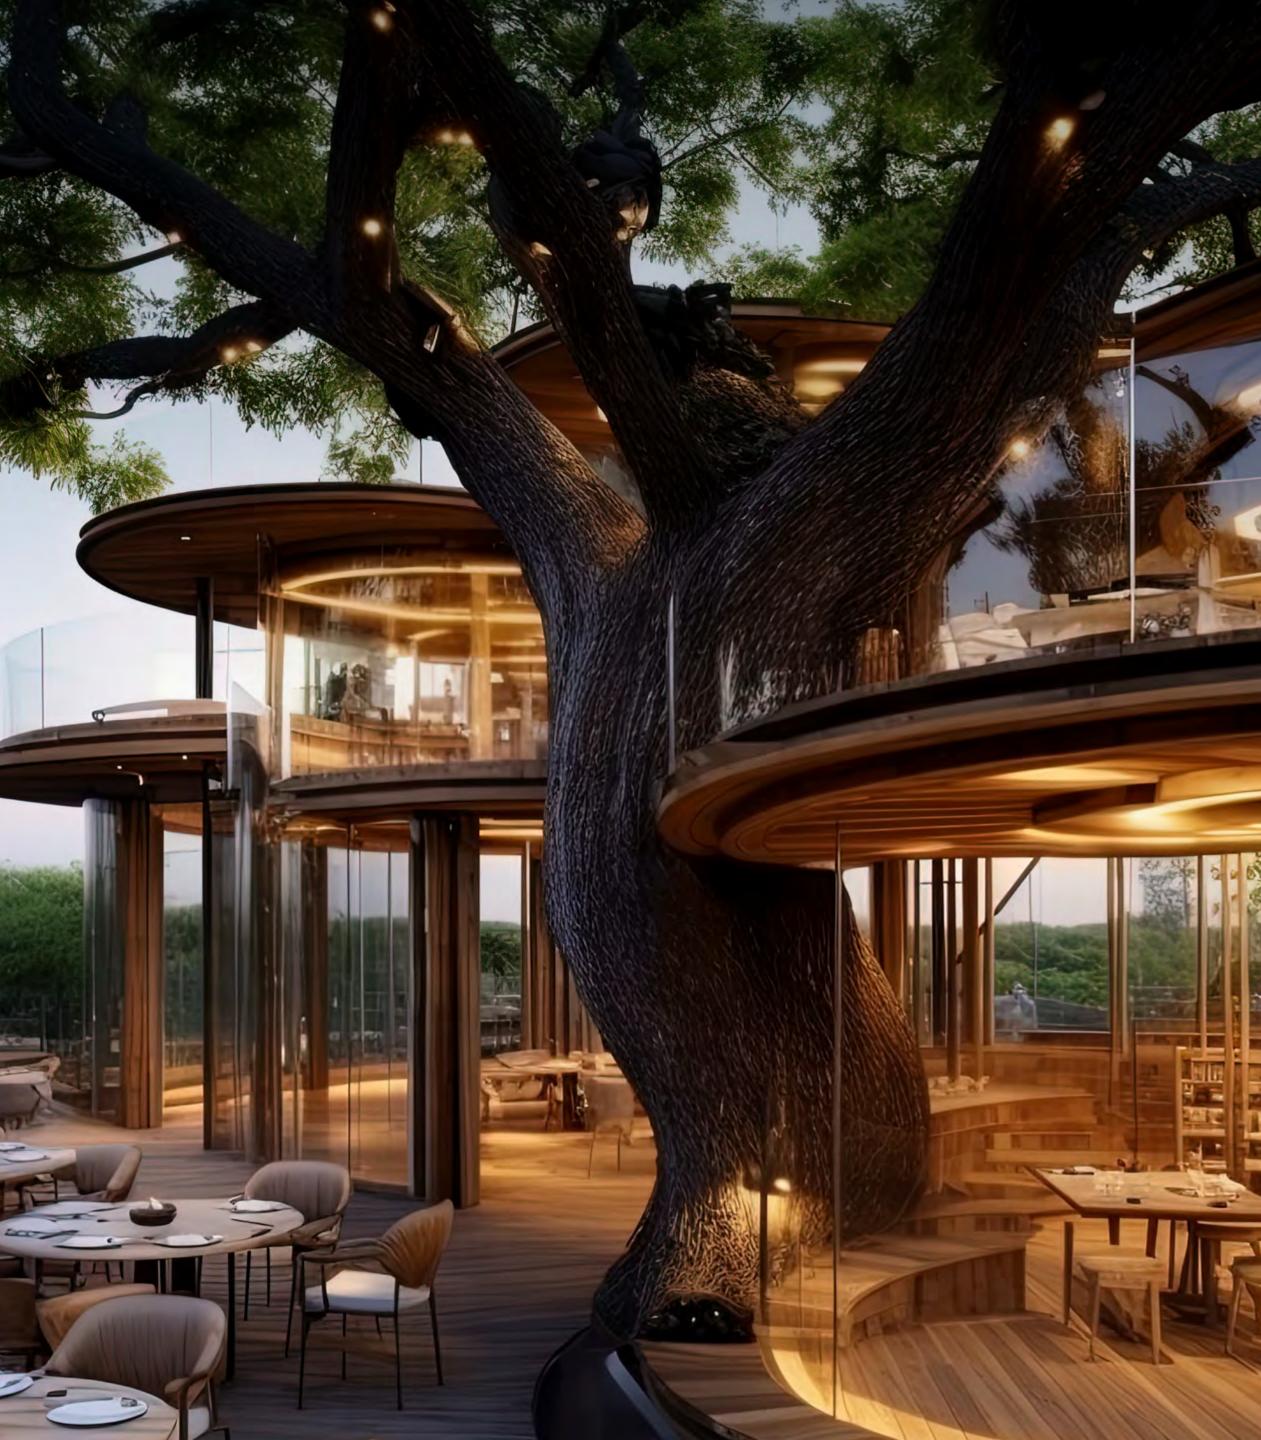

#### The Treehouse

The first thing that'll catch your eye as you enter the community is an iconic Treehouse. Integrated and built around a beautiful tree, it features a spacious, multi-levelled community lounge. Perfect for productive mornings in the coworking lounge or laid-back afternoons with family and friends.

Expand your social circle under the embrace of a majestic tree