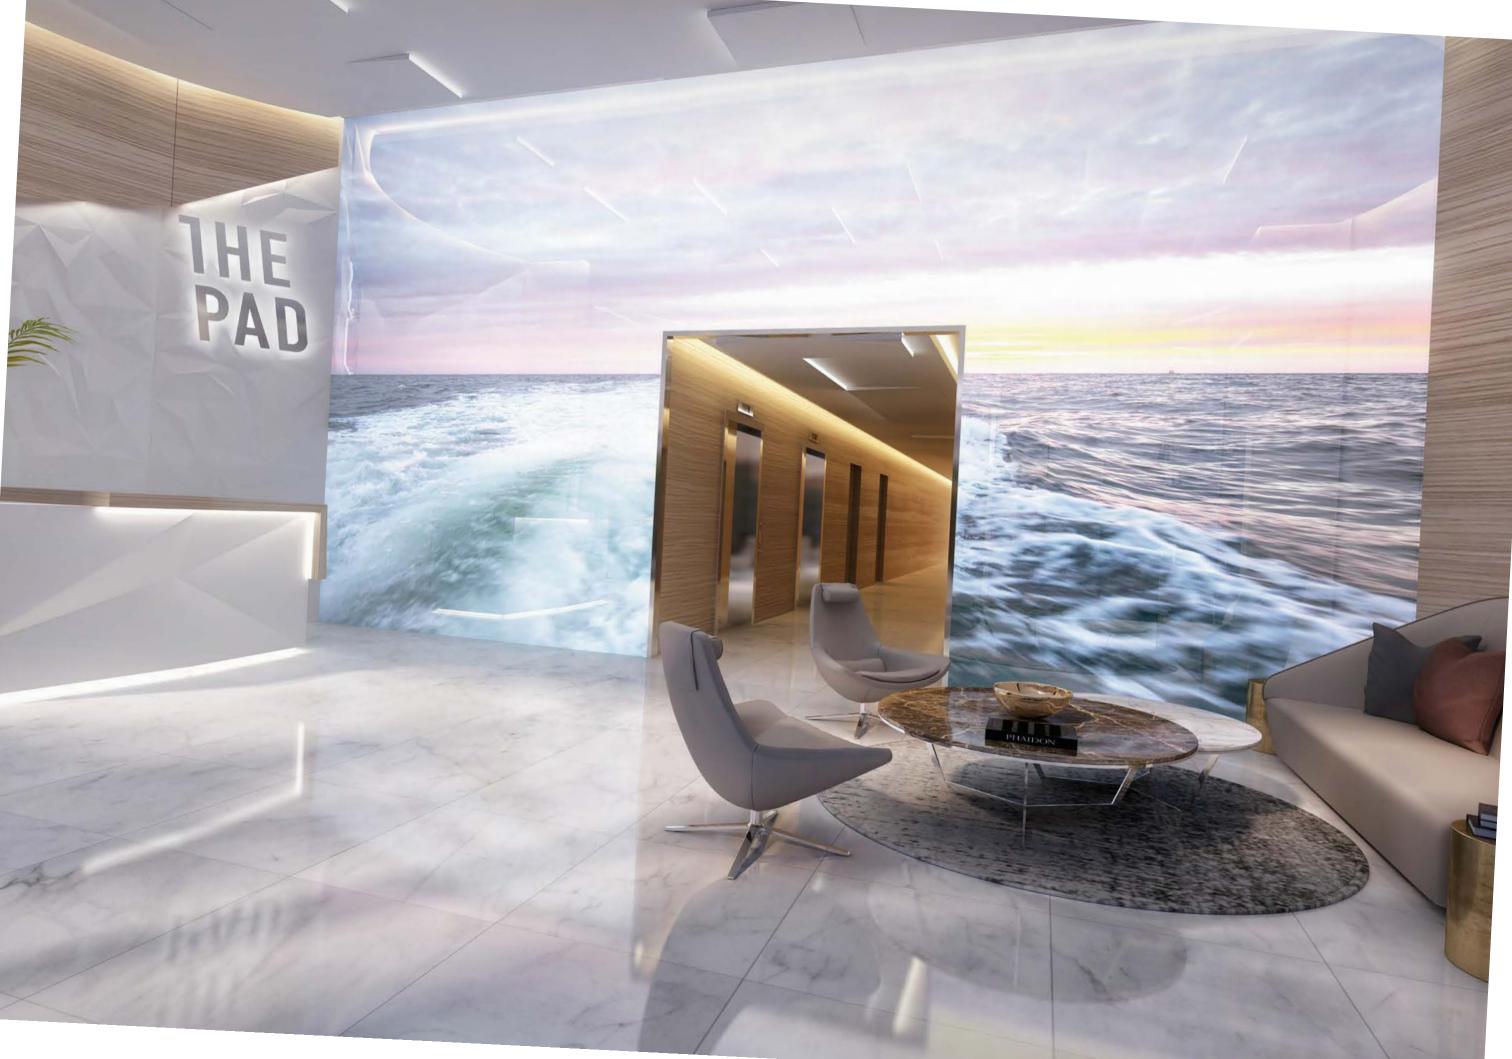

## A DREAM WORLD

- THE STUNNING,
EXPERIENTIAL, DYNAMIC
AND ARTFUL VIDEO-WALL.

The Pad's lobby is not just a place you pass through, run into the elevator

THE PAD'S LOBBY

DEFINITELY HAS A

HUGE WOW FACTOR

and zip up.

It's a place that welcomes you, embraces you. The video-wall captures and celebrates the beauty of Dubai's nature, creating the illusion of immersion - in turquoise waters, ebullient waves, frolicsome palm trees, desert sands and midnight blue skies.

It's an inspirational, engaging space, designed to correspond to the daily cycle.

It features relaxing imagery for the morning, more energetic scenery for noor and afternoon, a dynamic evening setting to get you pumped for the night ahead, and a "sweet dreams" backdrop to wish you a good night.