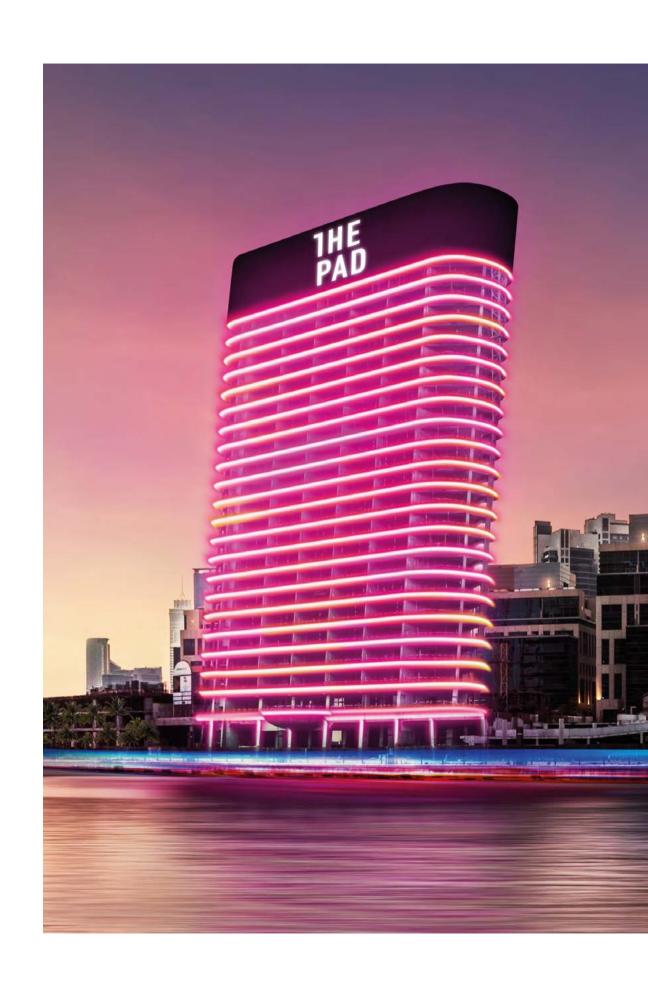

### THE PAD LIVES AND BREATHS WITH YOU.

The Pad brings South Beach to Dubai. Tilted at a 6.5° angle, enveloped in LED lighting, the chic and sophisticated Pad is the pinnacle of super-glamorous condo living, the most striking building on the Creek, presiding over the Burj Khalifa and the sea.

During the day the unique facade shines and shimmers, reflecting the ethereal blend of sea, sun and sky. At night, this spectacular exterior blazes from hot to cool, from vibrant disco to the dark mystery and allure of desert stars.