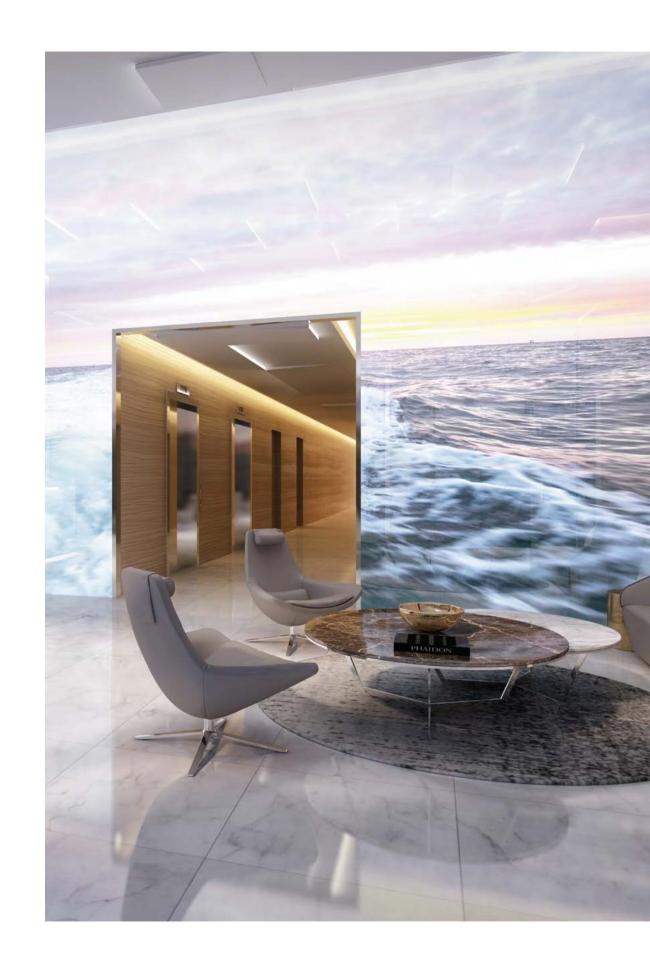

## A DREAM WORLD

- THE STUNNING,
EXPERIENTIAL, DYNAMIC
AND ARTFUL VIDEO-WALL.

The Pad's lobby is not just a place you pass through, run into the elevator

THE PAD'S LOBBY

DEFINITELY HAS A

HUGE WOW FACTOR

and zip up.

It's a place that welcomes you, embraces you. The video-wall captures and celebrates the beauty of Dubai's nature, creating the illusion of immersion - in turquoise waters, ebullient waves, frolicsome palm trees, desert sands and midnight blue skies.

It's an inspirational, engaging space, designed to correspond to the daily cycle.

It features relaxing imagery for the morning, more energetic scenery for noor and afternoon, a dynamic evening setting to get you pumped for the night ahead, and a "sweet dreams" backdrop to wish you a good night.