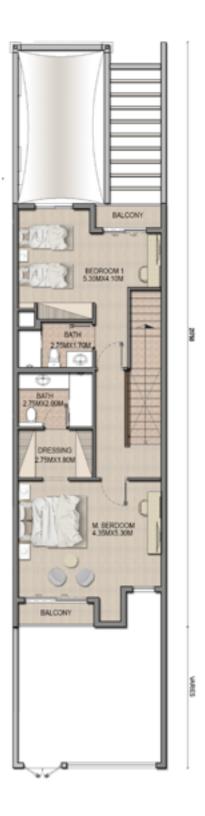

### **Three Bedroom Townhouses**

Perfect for larger families or those desiring extra space, the threebedroom layouts provide additional bedroom and larger living areas.

## 3 BEDROOM TOWNHOUSE TYPE A1

|                   | SQFT      |
|-------------------|-----------|
| Ground Floor Area | 1077.25   |
| First Floor Area  | 1089.85   |
| Balcony Area      | 66.20     |
| Total GFA         | 2233.83   |
| Plot Area         | 2619-3170 |

Ground Floor