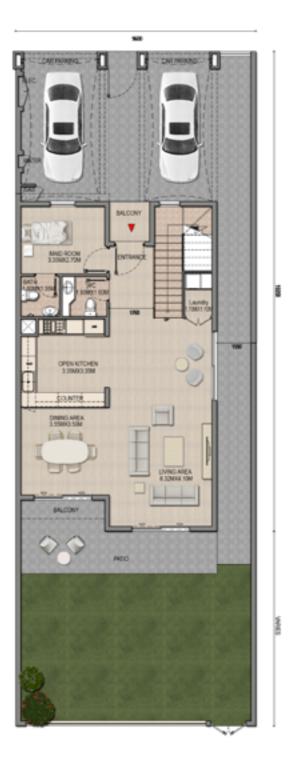

## 3 BEDROOM TOWNHOUSE TYPE A1

|                   | SQFT      |
|-------------------|-----------|
| Ground Floor Area | 1077.25   |
| First Floor Area  | 1089.85   |
| Balcony Area      | 66.20     |
| Total GFA         | 2233.83   |
| Plot Area         | 2619-3170 |

Ground Floor