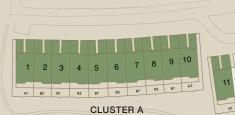

| CLUSTER | UNIT NO |
|---------|---------|
| А       | 1       |
| В       | 11      |
| С       | 23      |
| D       | 27      |
| E       | 33      |
| F       | 39      |
| G       | 43      |
| Н       | 53      |
| I       | 64      |
| J       | 72      |