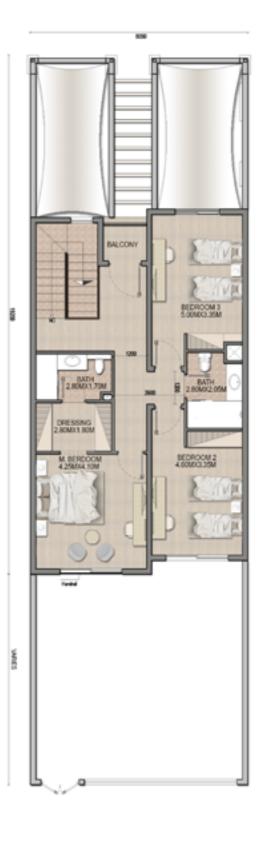

# 3 BEDROOM TOWNHOUSE TYPE B1

|                   | SQFT              | CLUSTER | UNIT NO |
|-------------------|-------------------|---------|---------|
| Ground Floor Area | 1063.58           | А       | 3,5,7,9 |
| First Floor Area  | 1076.07           |         |         |
| Balcony Area      | 62.20             |         |         |
| Total GFA         | 2205.42           |         |         |
| Plot Area         | 2281.63 - 2421.77 |         |         |

Ground Floor First Floor