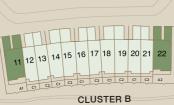

| CLUSTER | UNIT NO |
|---------|---------|
| А       | 10      |
| В       | 22      |
| С       | 26      |
| D       | 32      |
| E       | 38      |
| F       | 42      |
| G       | 52      |
| Н       | 63      |
| ı       | 71      |
| J       | 80      |

| CLUSTER | UNIT NO        |
|---------|----------------|
| В       | 12,14,16,18,20 |
| С       | 24             |
| D       | 28,30          |
| Е       | 34,36          |
| F       | 40             |
| G       | 44,46,48,50    |
| Н       | 54,56,58,60,62 |
| I       | 65,67,69       |
| J       | 73,75,77,79    |