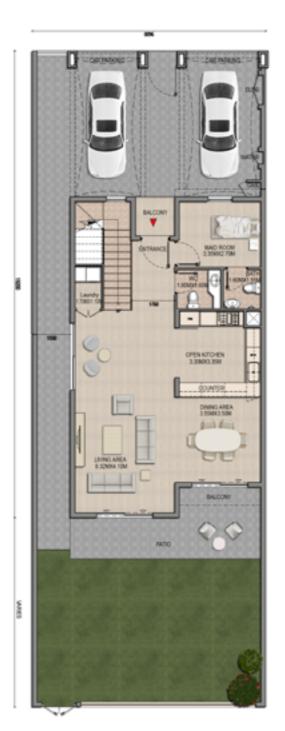

## 3 BEDROOM TOWNHOUSE TYPE A1

|                   | SQFT      |
|-------------------|-----------|
| Ground Floor Area | 1077.25   |
| First Floor Area  | 1089.85   |
| Balcony Area      | 66.20     |
| Total GFA         | 2233.83   |
| Plot Area         | 2619-3170 |

| CLUSTER | UNIT NO |
|---------|---------|
| А       | 1       |
| В       | 11      |
| С       | 23      |
| D       | 27      |
| E       | 33      |
| F       | 39      |
| G       | 43      |
| Н       | 53      |
| I       | 64      |
| J       | 72      |

**Disclaimer:** Floor plan numbers, square footage, and floor plans are approximate. Final dimensions, square footing and floor plans may vary or may be mirrored. Balcony area varies depending on location of unit on the floor

Ground Floor