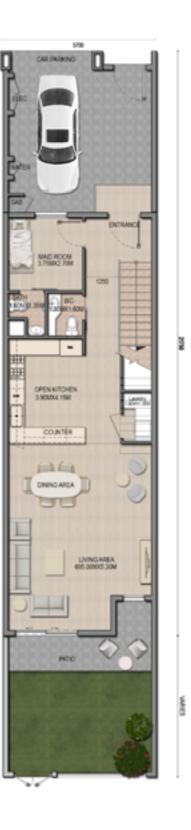

### **Three Bedroom Townhouses**

Perfect for larger families or those desiring extra space, the threebedroom layouts provide additional bedroom and larger living areas.

## 3 BEDROOM TOWNHOUSE TYPE A1

|                   | SQFT      |
|-------------------|-----------|
| Ground Floor Area | 1077.25   |
| First Floor Area  | 1089.85   |
| Balcony Area      | 66.20     |
| Total GFA         | 2233.83   |
| Plot Area         | 2619-3170 |

Ground Floor