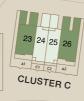

| CLUSTER | UNIT NO        |
|---------|----------------|
| В       | 13,15,17,19,21 |
| С       | 25             |
| D       | 29,31          |
| Е       | 35,37          |
| F       | 41             |
| G       | 45,47,49,51    |
| Н       | 55,57,59,61    |
| I       | 66,68,70       |
| J       | 74,76,78       |