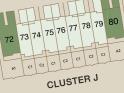

| CLUSTER | UNIT NO |
|---------|---------|
| А       | 10      |
| В       | 22      |
| С       | 26      |
| D       | 32      |
| E       | 38      |
| F       | 42      |
| G       | 52      |
| Н       | 63      |
| ı       | 71      |
| J       | 80      |