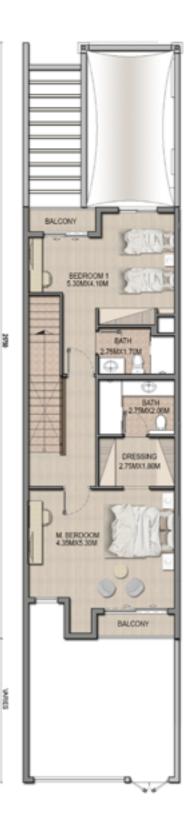

# 3 BEDROOM TOWNHOUSE TYPE B1

|                   | SQFT              | CLUSTER | UNIT NO |
|-------------------|-------------------|---------|---------|
| Ground Floor Area | 1063.58           | А       | 3,5,7,9 |
| First Floor Area  | 1076.07           |         |         |
| Balcony Area      | 62.20             |         |         |
| Total GFA         | 2205.42           |         |         |
| Plot Area         | 2281.63 - 2421.77 |         |         |

Ground Floor First Floor