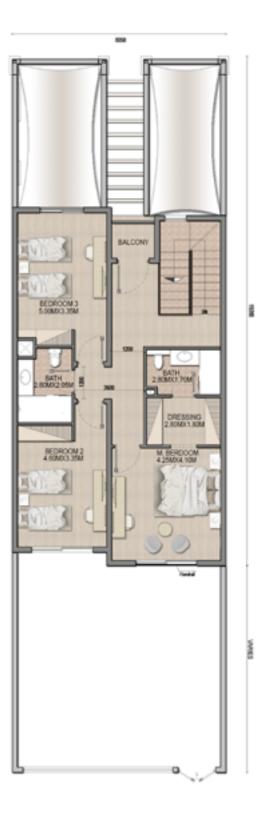

## 3 BEDROOM TOWNHOUSE TYPE A1

|                   | SQFT      |
|-------------------|-----------|
| Ground Floor Area | 1077.25   |
| First Floor Area  | 1089.85   |
| Balcony Area      | 66.20     |
| Total GFA         | 2233.83   |
| Plot Area         | 2619-3170 |