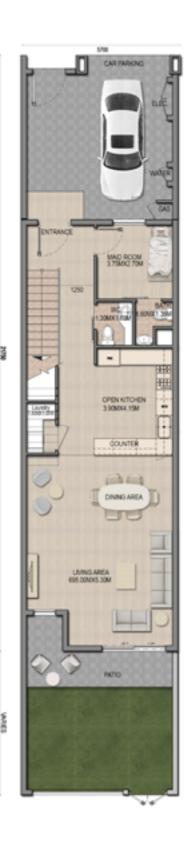

# 3 BEDROOM TOWNHOUSE TYPE B1

|                   | SQFT              | CLUSTER | UNIT NO |
|-------------------|-------------------|---------|---------|
| Ground Floor Area | 1063.58           | А       | 3,5,7,9 |
| First Floor Area  | 1076.07           |         |         |
| Balcony Area      | 62.20             |         |         |
| Total GFA         | 2205.42           |         |         |
| Plot Area         | 2281.63 - 2421.77 |         |         |

Ground Floor First Floor