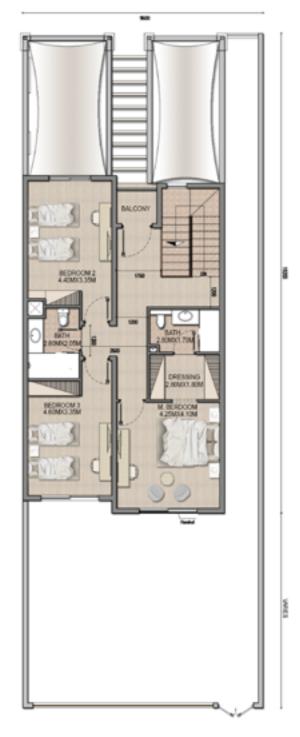

## 3 BEDROOM TOWNHOUSE TYPE A1

|                   | SQFT      |
|-------------------|-----------|
| Ground Floor Area | 1077.25   |
| First Floor Area  | 1089.85   |
| Balcony Area      | 66.20     |
| Total GFA         | 2233.83   |
| Plot Area         | 2619-3170 |