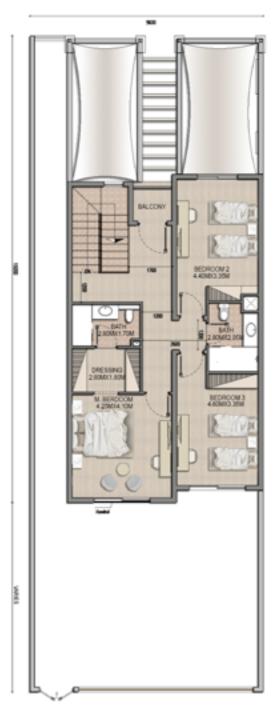

## 3 BEDROOM TOWNHOUSE TYPE A1

|                   | SQFT      |
|-------------------|-----------|
| Ground Floor Area | 1077.25   |
| First Floor Area  | 1089.85   |
| Balcony Area      | 66.20     |
| Total GFA         | 2233.83   |
| Plot Area         | 2619-3170 |

| CLUSTER | UNIT NO |
|---------|---------|
| А       | 1       |
| В       | 11      |
| С       | 23      |
| D       | 27      |
| E       | 33      |
| F       | 39      |
| G       | 43      |
| Н       | 53      |
| I       | 64      |
| J       | 72      |

**Disclaimer:** Floor plan numbers, square footage, and floor plans are approximate. Final dimensions, square footing and floor plans may vary or may be mirrored. Balcony area varies depending on location of unit on the floor

Ground Floor