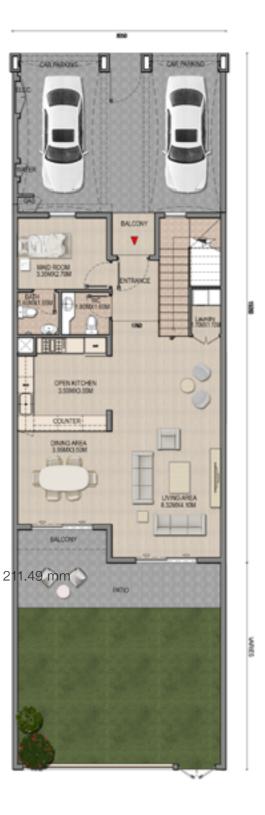

## 3 BEDROOM TOWNHOUSE TYPE A1

|                   | SQFT      |
|-------------------|-----------|
| Ground Floor Area | 1077.25   |
| First Floor Area  | 1089.85   |
| Balcony Area      | 66.20     |
| Total GFA         | 2233.83   |
| Plot Area         | 2619-3170 |

Ground Floor