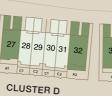

| CLUSTER | UNIT NO |
|---------|---------|
| А       | 1       |
| В       | 11      |
| С       | 23      |
| D       | 27      |
| E       | 33      |
| F       | 39      |
| G       | 43      |
| Н       | 53      |
| I       | 64      |
| J       | 72      |

| CLUSTER | UNIT NO        |
|---------|----------------|
| В       | 12,14,16,18,20 |
| С       | 24             |
| D       | 28,30          |
| Е       | 34,36          |
| F       | 40             |
| G       | 44,46,48,50    |
| Н       | 54,56,58,60,62 |
| I       | 65,67,69       |
| J       | 73,75,77,79    |

| CLUSTER | UNIT NO        |
|---------|----------------|
| В       | 13,15,17,19,21 |
| С       | 25             |
| D       | 29,31          |
| Е       | 35,37          |
| F       | 41             |
| G       | 45,47,49,51    |
| Н       | 55,57,59,61    |
| I       | 66,68,70       |
| J       | 74,76,78       |