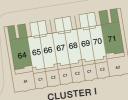

| CLUSTER | UNIT NO |
|---------|---------|
| А       | 1       |
| В       | 11      |
| С       | 23      |
| D       | 27      |
| E       | 33      |
| F       | 39      |
| G       | 43      |
| Н       | 53      |
| I       | 64      |
| J       | 72      |