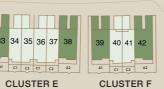

| CLUSTER | UNIT NO |
|---------|---------|
| А       | 1       |
| В       | 11      |
| С       | 23      |
| D       | 27      |
| E       | 33      |
| F       | 39      |
| G       | 43      |
| Н       | 53      |
| I       | 64      |
| J       | 72      |

| CLUSTER | UNIT NO |
|---------|---------|
| А       | 10      |
| В       | 22      |
| С       | 26      |
| D       | 32      |
| E       | 38      |
| F       | 42      |
| G       | 52      |
| Н       | 63      |
| ı       | 71      |
| J       | 80      |

| CLUSTER | UNIT NO        |
|---------|----------------|
| В       | 12,14,16,18,20 |
| С       | 24             |
| D       | 28,30          |
| Е       | 34,36          |
| F       | 40             |
| G       | 44,46,48,50    |
| Н       | 54,56,58,60,62 |
| I       | 65,67,69       |
| J       | 73,75,77,79    |

| CLUSTER | UNIT NO        |
|---------|----------------|
| В       | 13,15,17,19,21 |
| С       | 25             |
| D       | 29,31          |
| Е       | 35,37          |
| F       | 41             |
| G       | 45,47,49,51    |
| Н       | 55,57,59,61    |
| I       | 66,68,70       |
| J       | 74,76,78       |