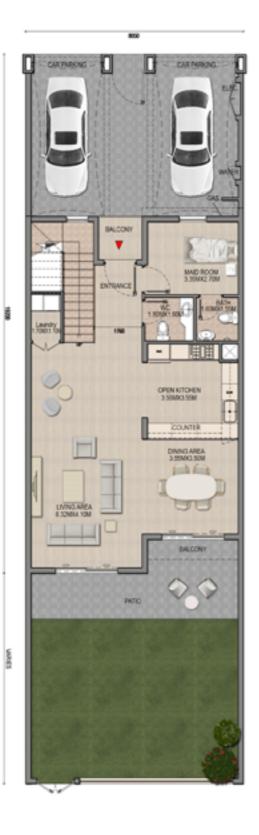

# 3 BEDROOM TOWNHOUSE TYPE B1

|                   | SQFT              | CLUSTER | UNIT NO |
|-------------------|-------------------|---------|---------|
| Ground Floor Area | 1063.58           | А       | 3,5,7,9 |
| First Floor Area  | 1076.07           |         |         |
| Balcony Area      | 62.20             |         |         |
| Total GFA         | 2205.42           |         |         |
| Plot Area         | 2281.63 - 2421.77 |         |         |

Ground Floor First Floor