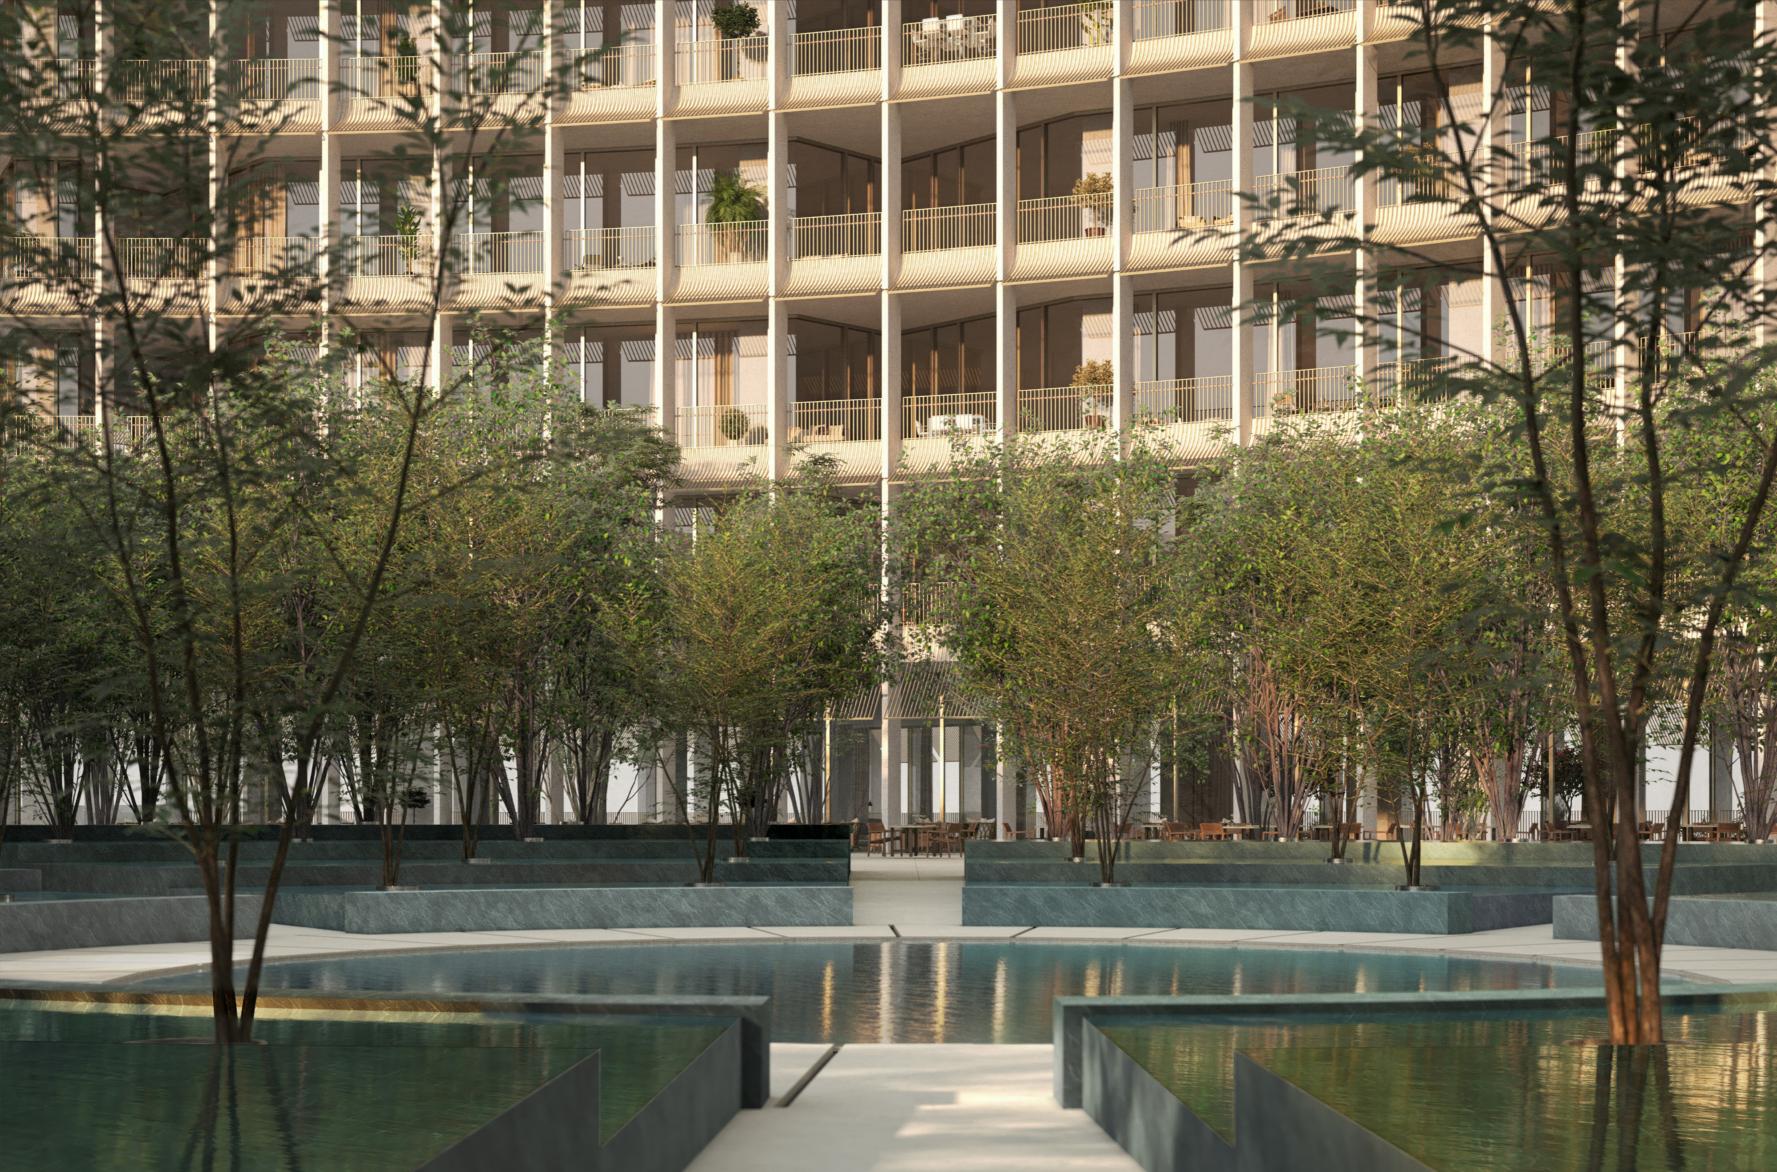

Claiming prime position on Gate Avenue, Four Seasons Private Residences Dubai at DIFC overlook immersive gardens planted oasis-style on a series of raised bases. Sheltering serene green spaces while providing panoramic views of Downtown Dubai, Burj Khalifa to the south and Emirates Towers to the north, the residences offer enviable access to the district's many attractions.

Above ICD Brookfield, courtyard space

Left View of Burj Khalifa from the Four Seasons Hotel DIFC entrance