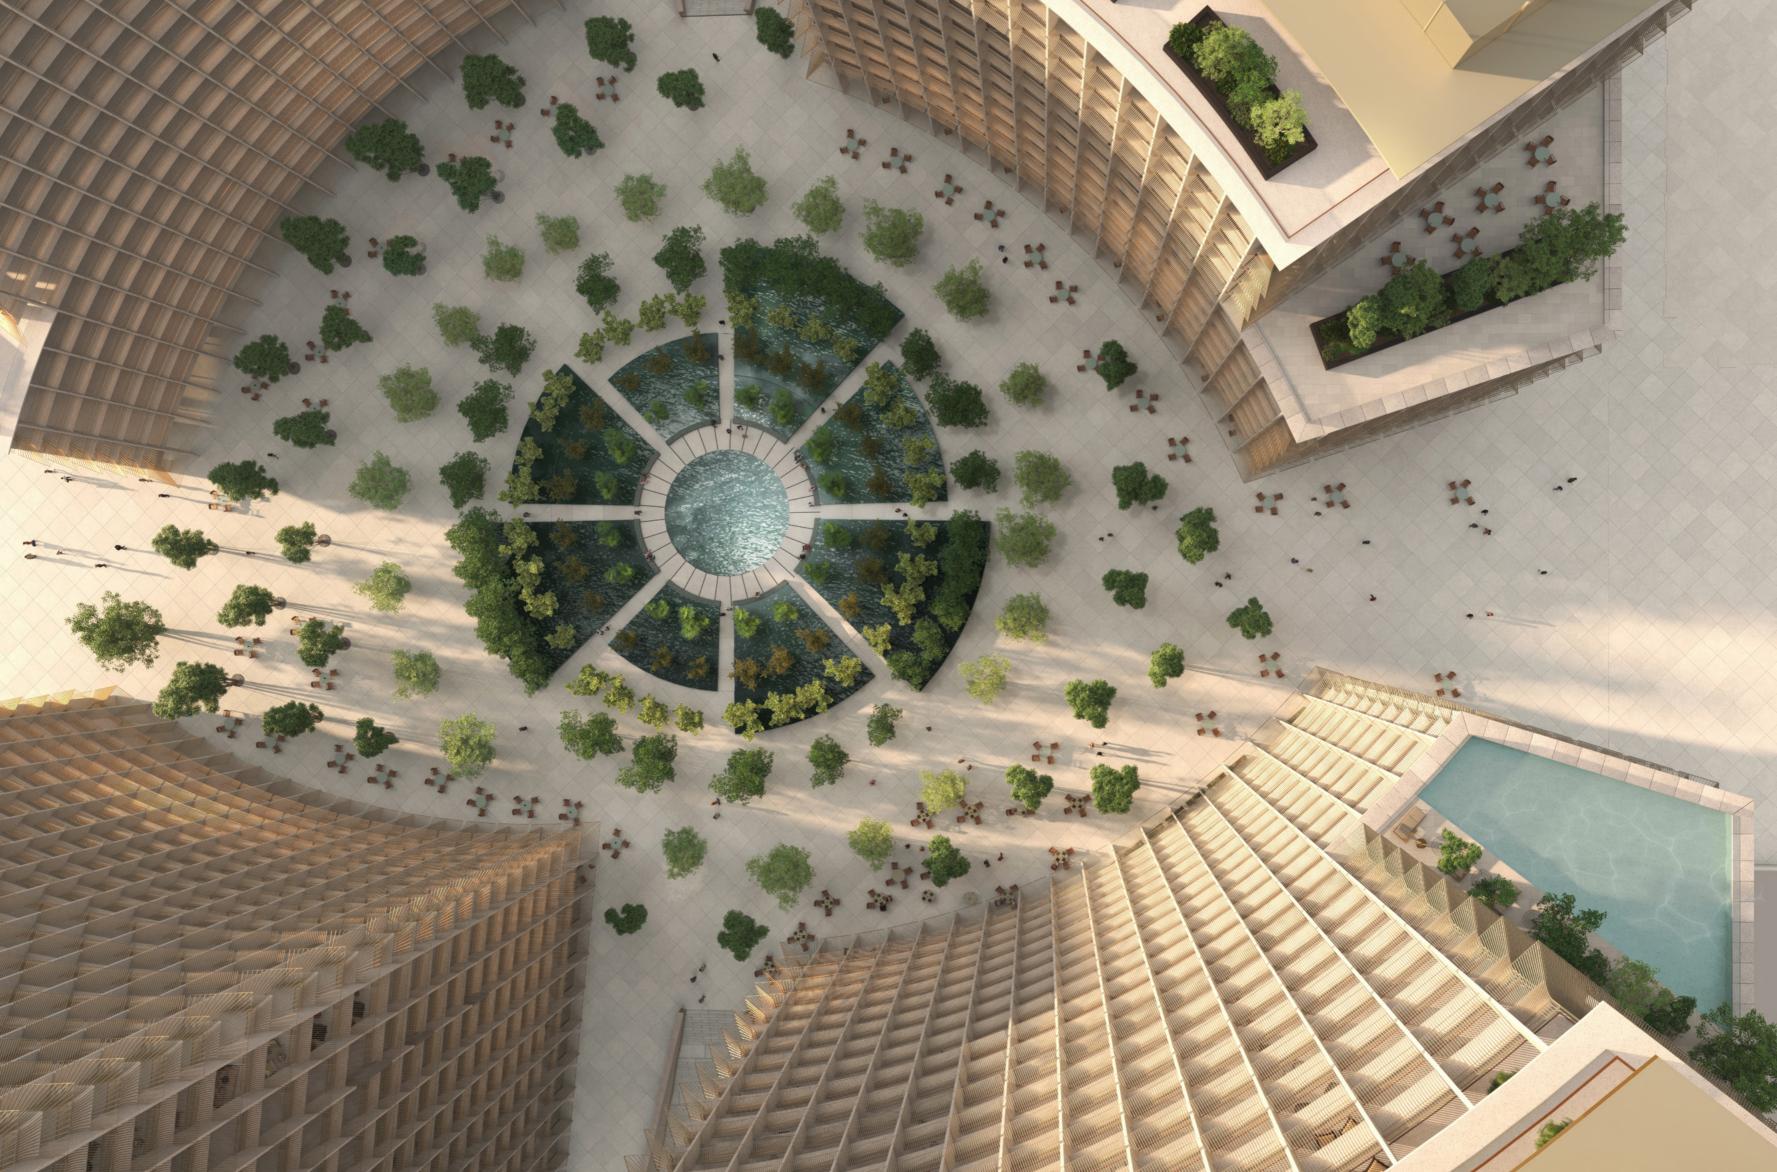

# A VISIONARY MASTERPLAN

Designed to provide DIFC with a new urban hearth

- the masterplan is a landmark stitch in the city's
fabric with its own unique character.

Claiming prime position on Gate Avenue, Four Seasons Private Residences Dubai at DIFC overlook immersive gardens planted oasis-style on a series of raised bases. Sheltering serene green spaces while providing panoramic views of Downtown Dubai, Burj Khalifa to the south and Emirates Towers to the north, the residences offer enviable access to the district's many attractions.

# ELEVATING DAILY LIFE

Rising from a raised plinth, the building appears sculpted from a continuous whole. It's linear, city-facing facade contrasts with inward curves embracing the expansive, pedestrian-only garden square fringed with enticing restaurants and cafes.