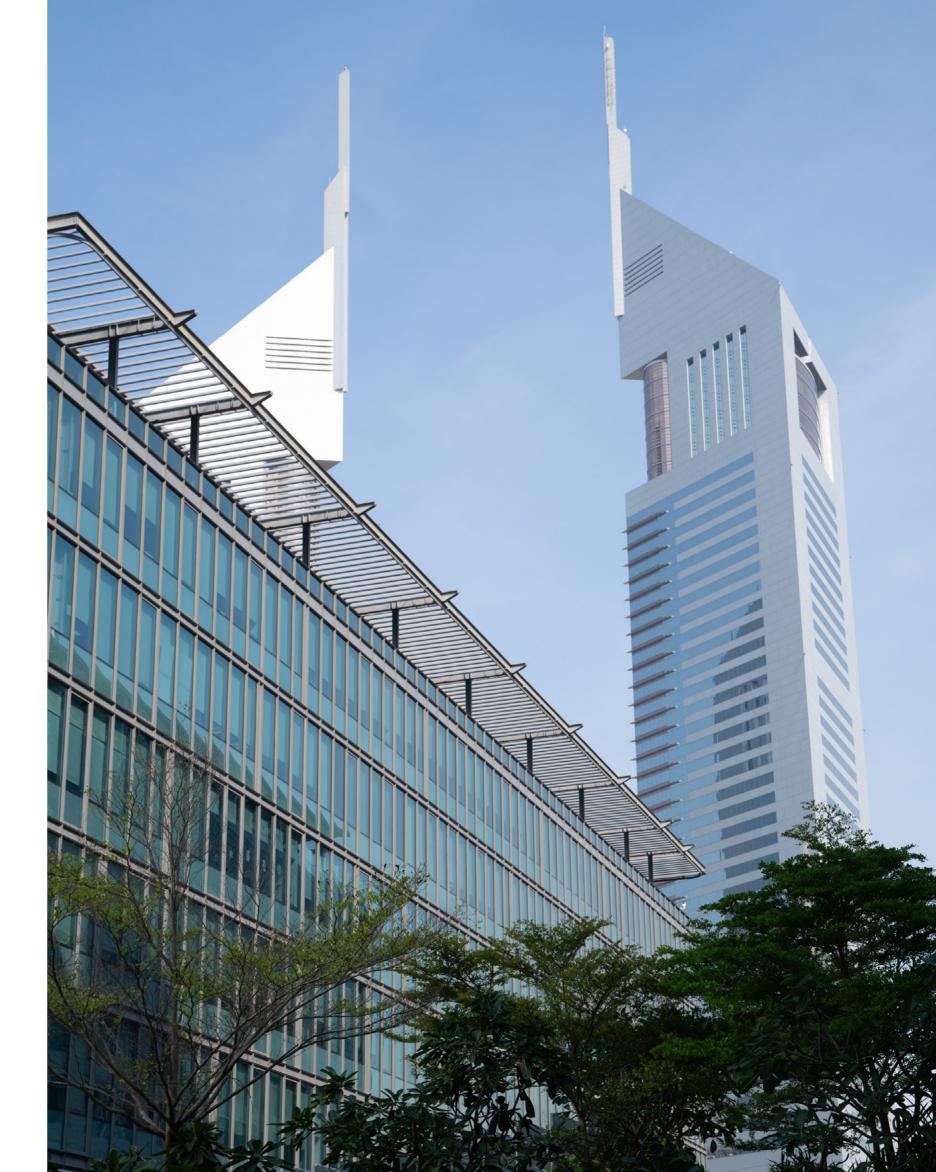

Claiming prime position on Gate Avenue, Four Seasons Private Residences Dubai at DIFC overlook immersive gardens planted oasis-style on a series of raised bases. Sheltering serene green spaces while providing panoramic views of Downtown Dubai, Burj Khalifa to the south and Emirates Towers to the north, the residences offer enviable access to the district's many attractions.

Above ICD Brookfield, courtyard space

Left View of Burj Khalifa from the Four Seasons Hotel DIFC entrance