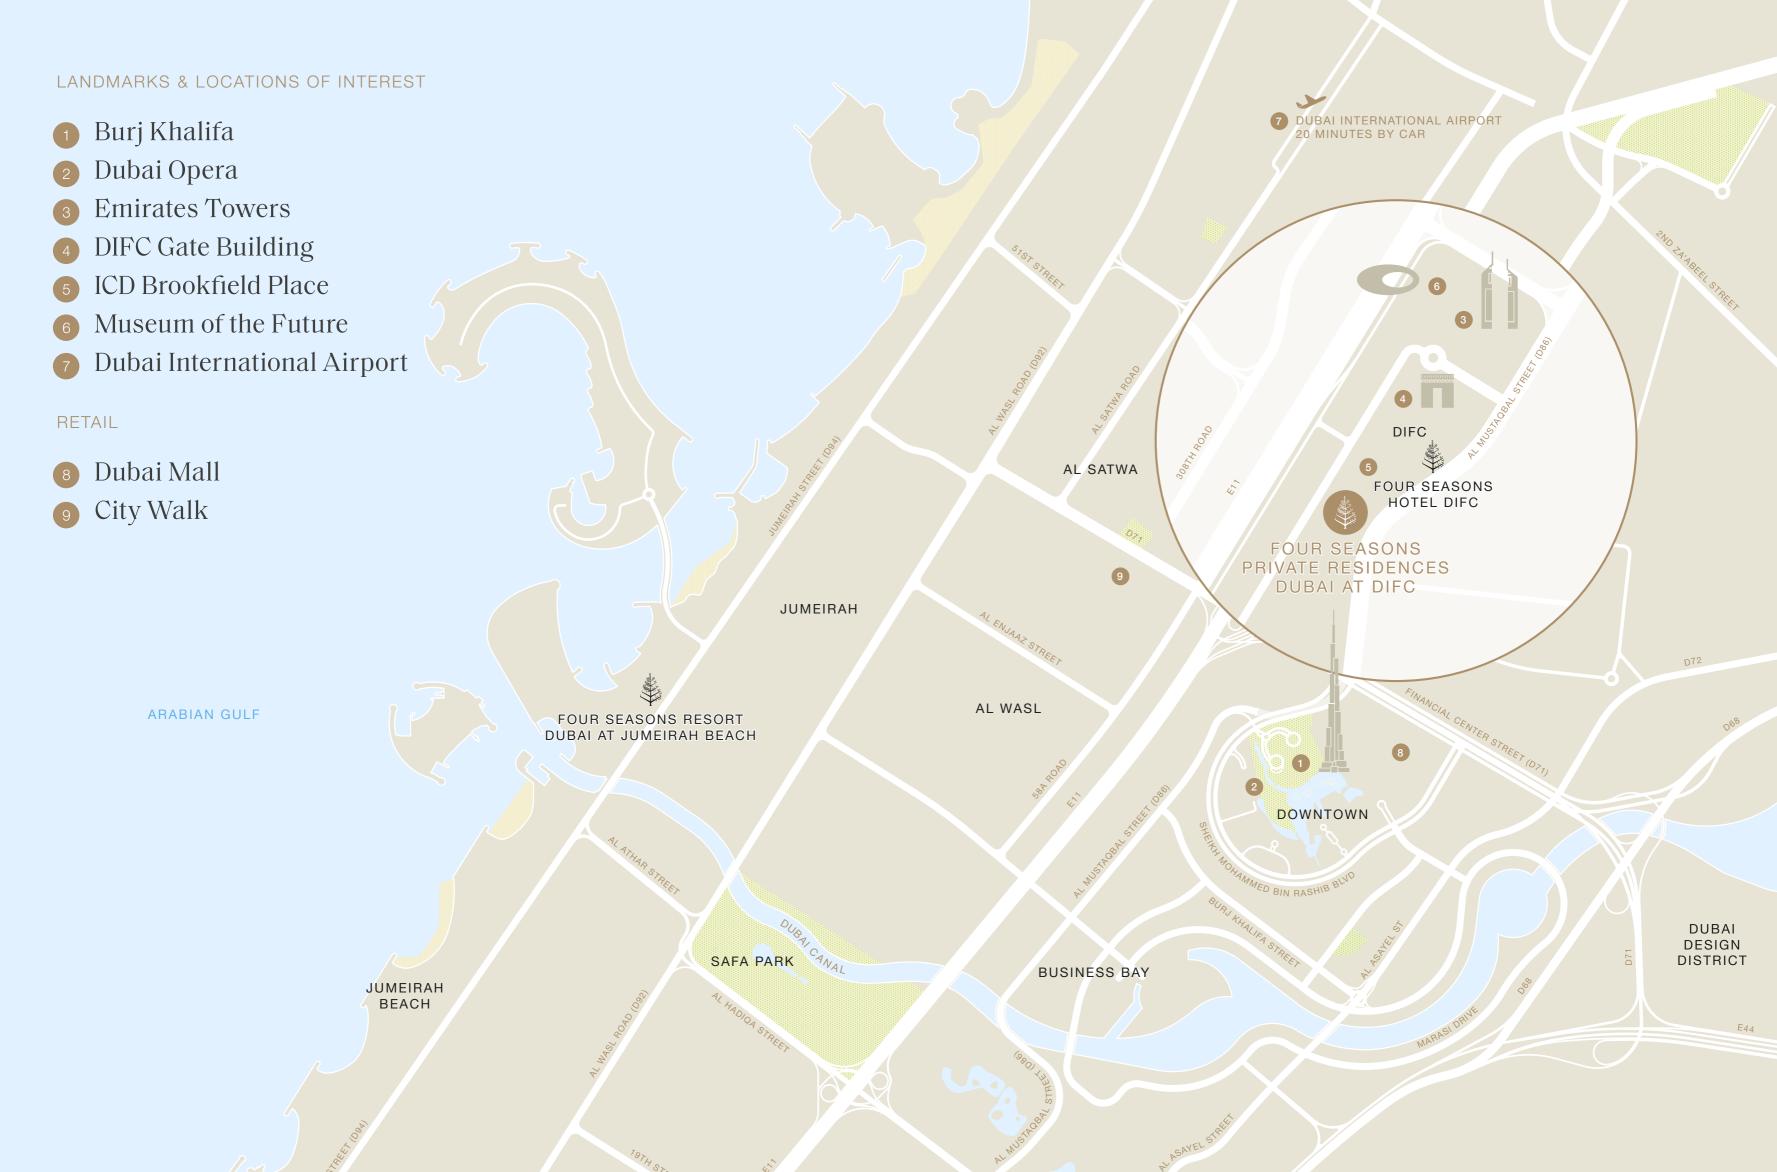

# NEIGHBOURHOOD

A global financial hub with inspiring architecture, enabling services and ultra-modern office spaces, DIFC is also a convivial neighbourhood, home to a curated collection of retailers, a diverse range of art galleries and some of the city's finest restaurants.

Claiming prime position on Gate Avenue, Four Seasons Private Residences Dubai at DIFC overlook immersive gardens planted oasis-style on a series of raised bases. Sheltering serene green spaces while providing panoramic views of Downtown Dubai, Burj Khalifa to the south and Emirates Towers to the north, the residences offer enviable access to the district's many attractions.

# AN UNRIVALLED SETTING

Claiming the district's prime location adjacent to Four Seasons Hotel Dubai DIFC, the new building lies in close proximity to Burj Khalifa and within easy reach from Four Seasons Jumeirah Beach Resort.