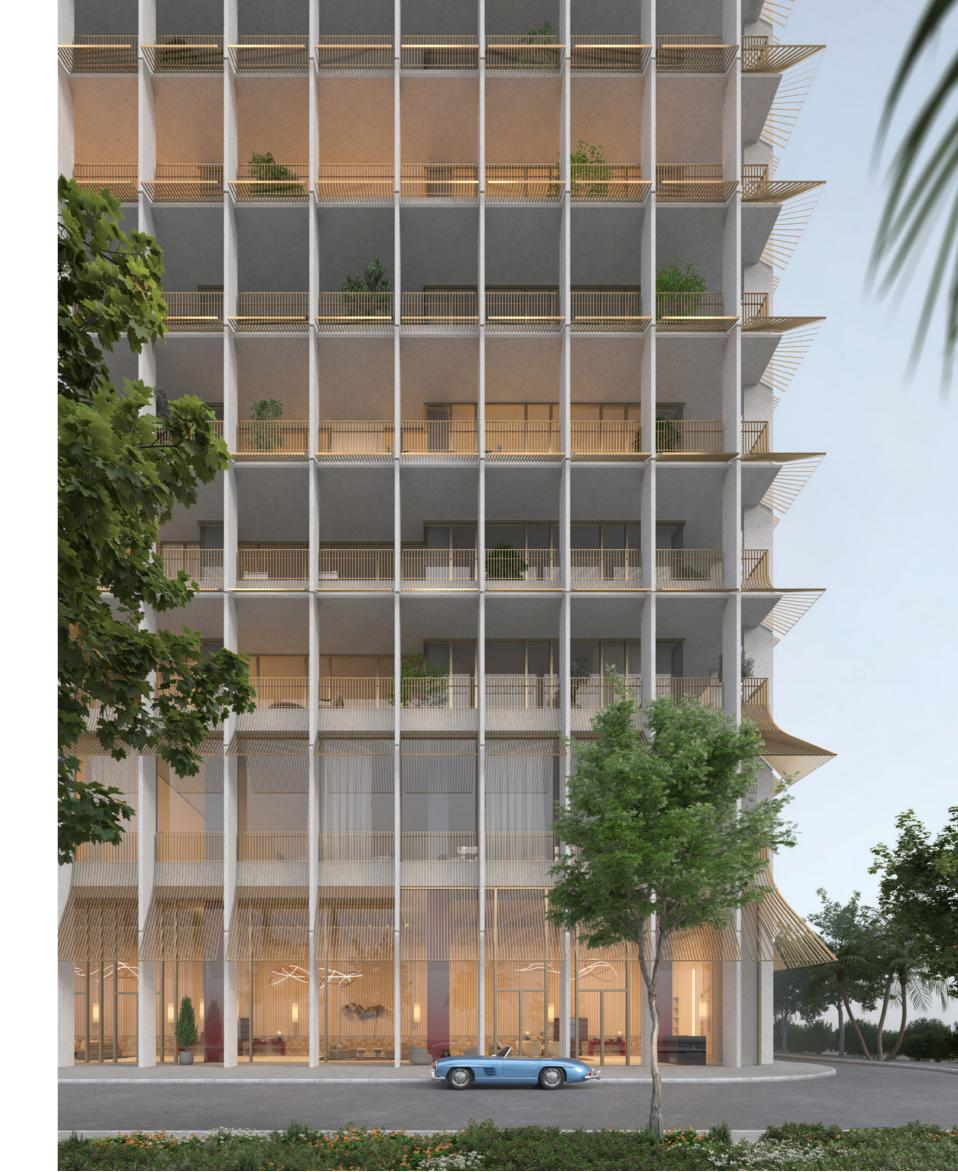

# ELEVATING DAILY LIFE

Rising from a raised plinth, the building appears sculpted from a continuous whole. It's linear, city-facing facade contrasts with inward curves embracing the expansive, pedestrian-only garden square fringed with enticing restaurants and cafes.