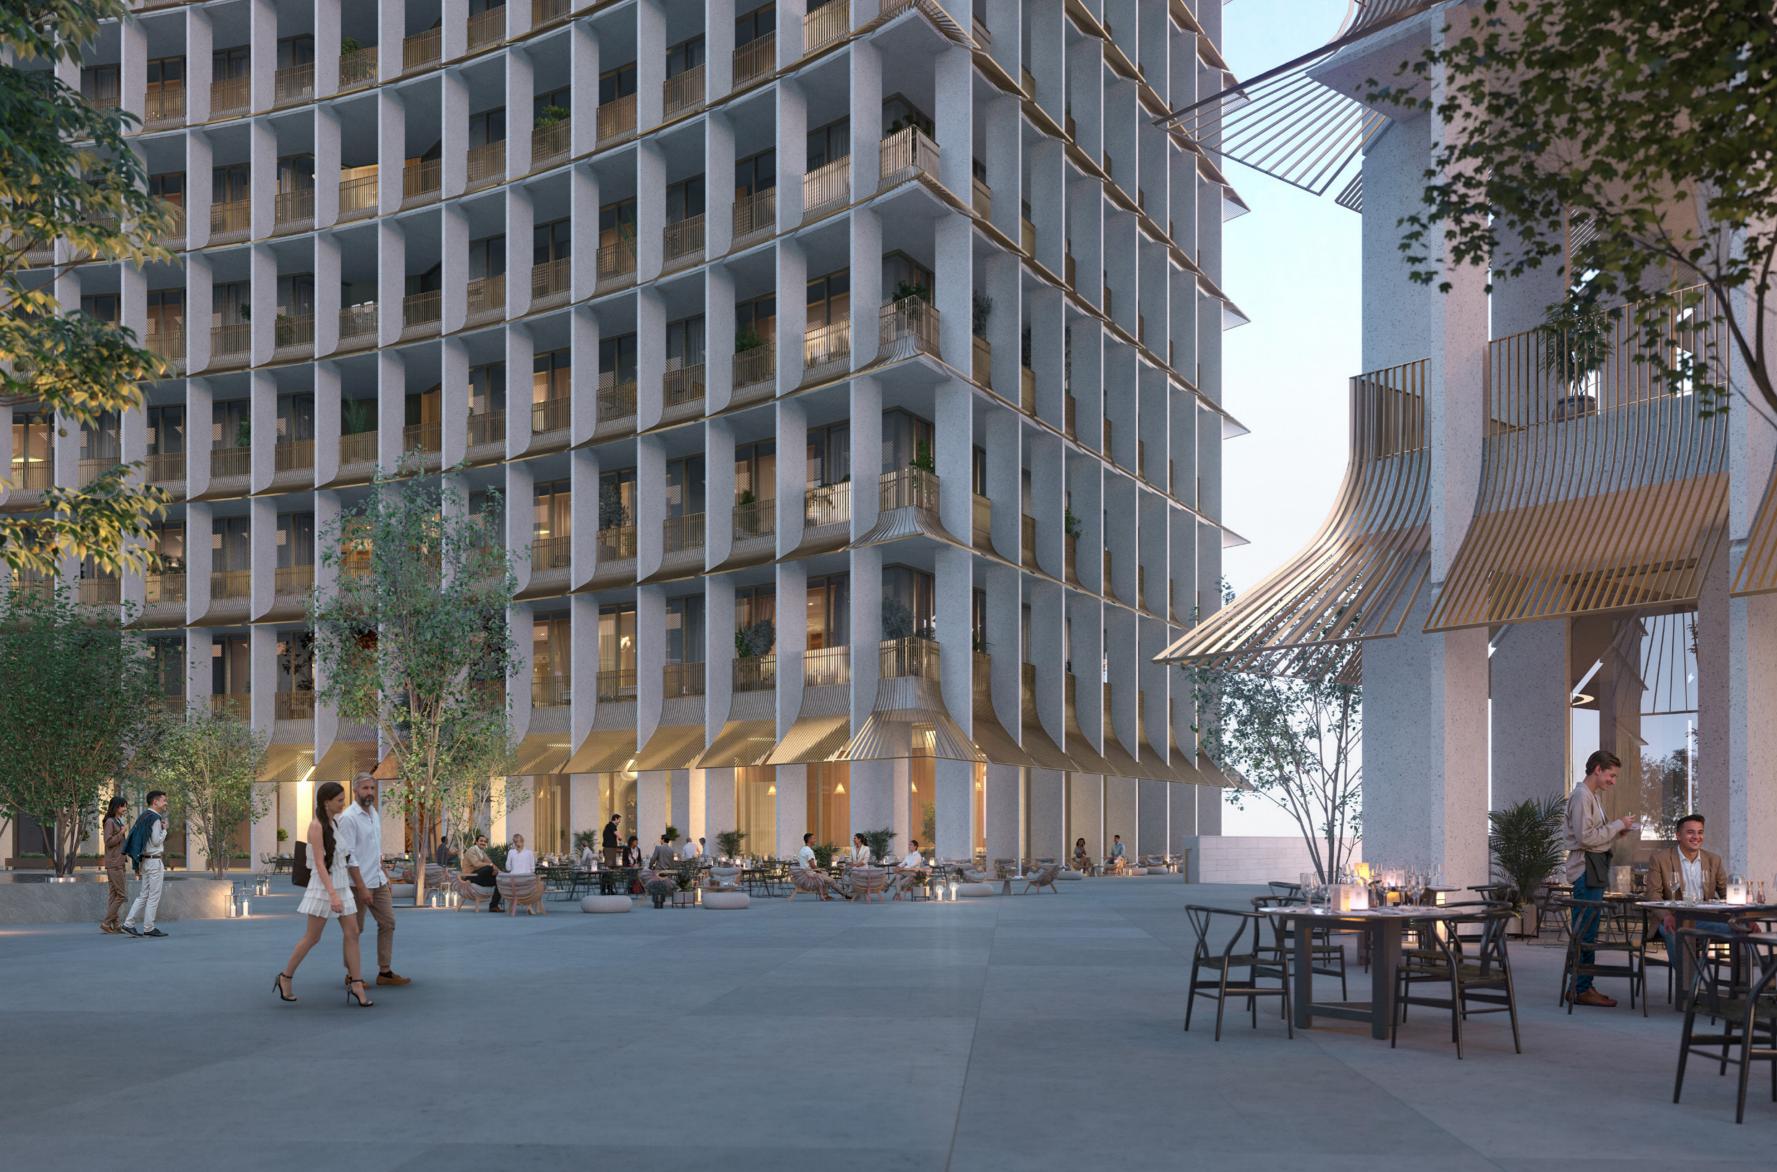

Claiming prime position on Gate Avenue, Four Seasons Private Residences Dubai at DIFC overlook immersive gardens planted oasis-style on a series of raised bases. Sheltering serene green spaces while providing panoramic views of Downtown Dubai, Burj Khalifa to the south and Emirates Towers to the north, the residences offer enviable access to the district's many attractions.

# ELEVATING DAILY LIFE

Rising from a raised plinth, the building appears sculpted from a continuous whole. It's linear, city-facing facade contrasts with inward curves embracing the expansive, pedestrian-only garden square fringed with enticing restaurants and cafes.