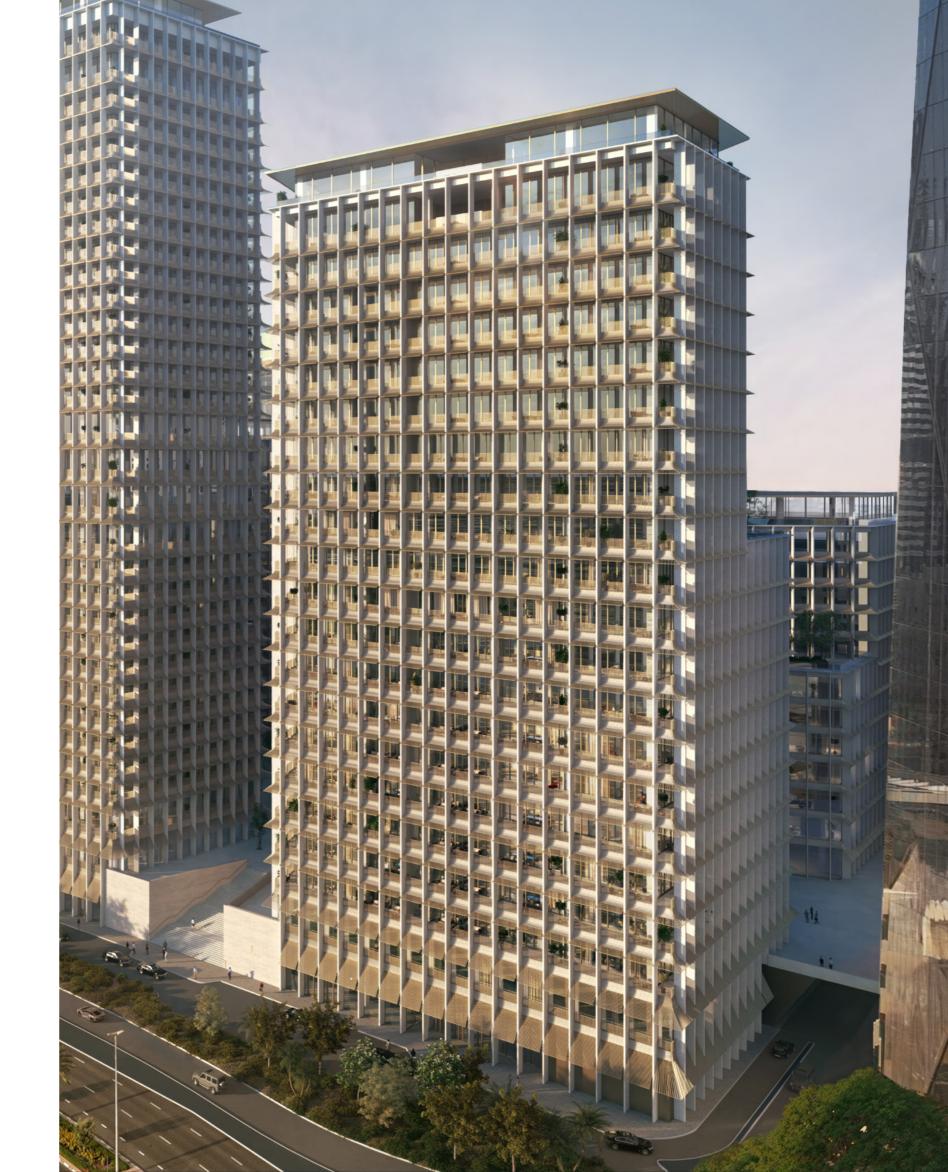

Now in the heart of this cosmopolitan hub, Four Seasons introduces 50 exceptional residences and two penthouses within an iconic new development at the city's most enviable address. In a rare reimagining of DIFC's skyline, four aligned towers have been designed by acclaimed British architect Sir David Chipperfield as part of the visionary mixed-use project.

Claiming prime position on Gate Avenue, Four Seasons Private Residences Dubai at DIFC overlook immersive gardens planted oasis-style on a series of raised bases. Sheltering serene green spaces while providing panoramic views of Downtown Dubai, Burj Khalifa to the south and Emirates Towers to the north, the residences offer enviable access to the district's many attractions.

# ELEVATING DAILY LIFE

Rising from a raised plinth, the building appears sculpted from a continuous whole. It's linear, city-facing facade contrasts with inward curves embracing the expansive, pedestrian-only garden square fringed with enticing restaurants and cafes.