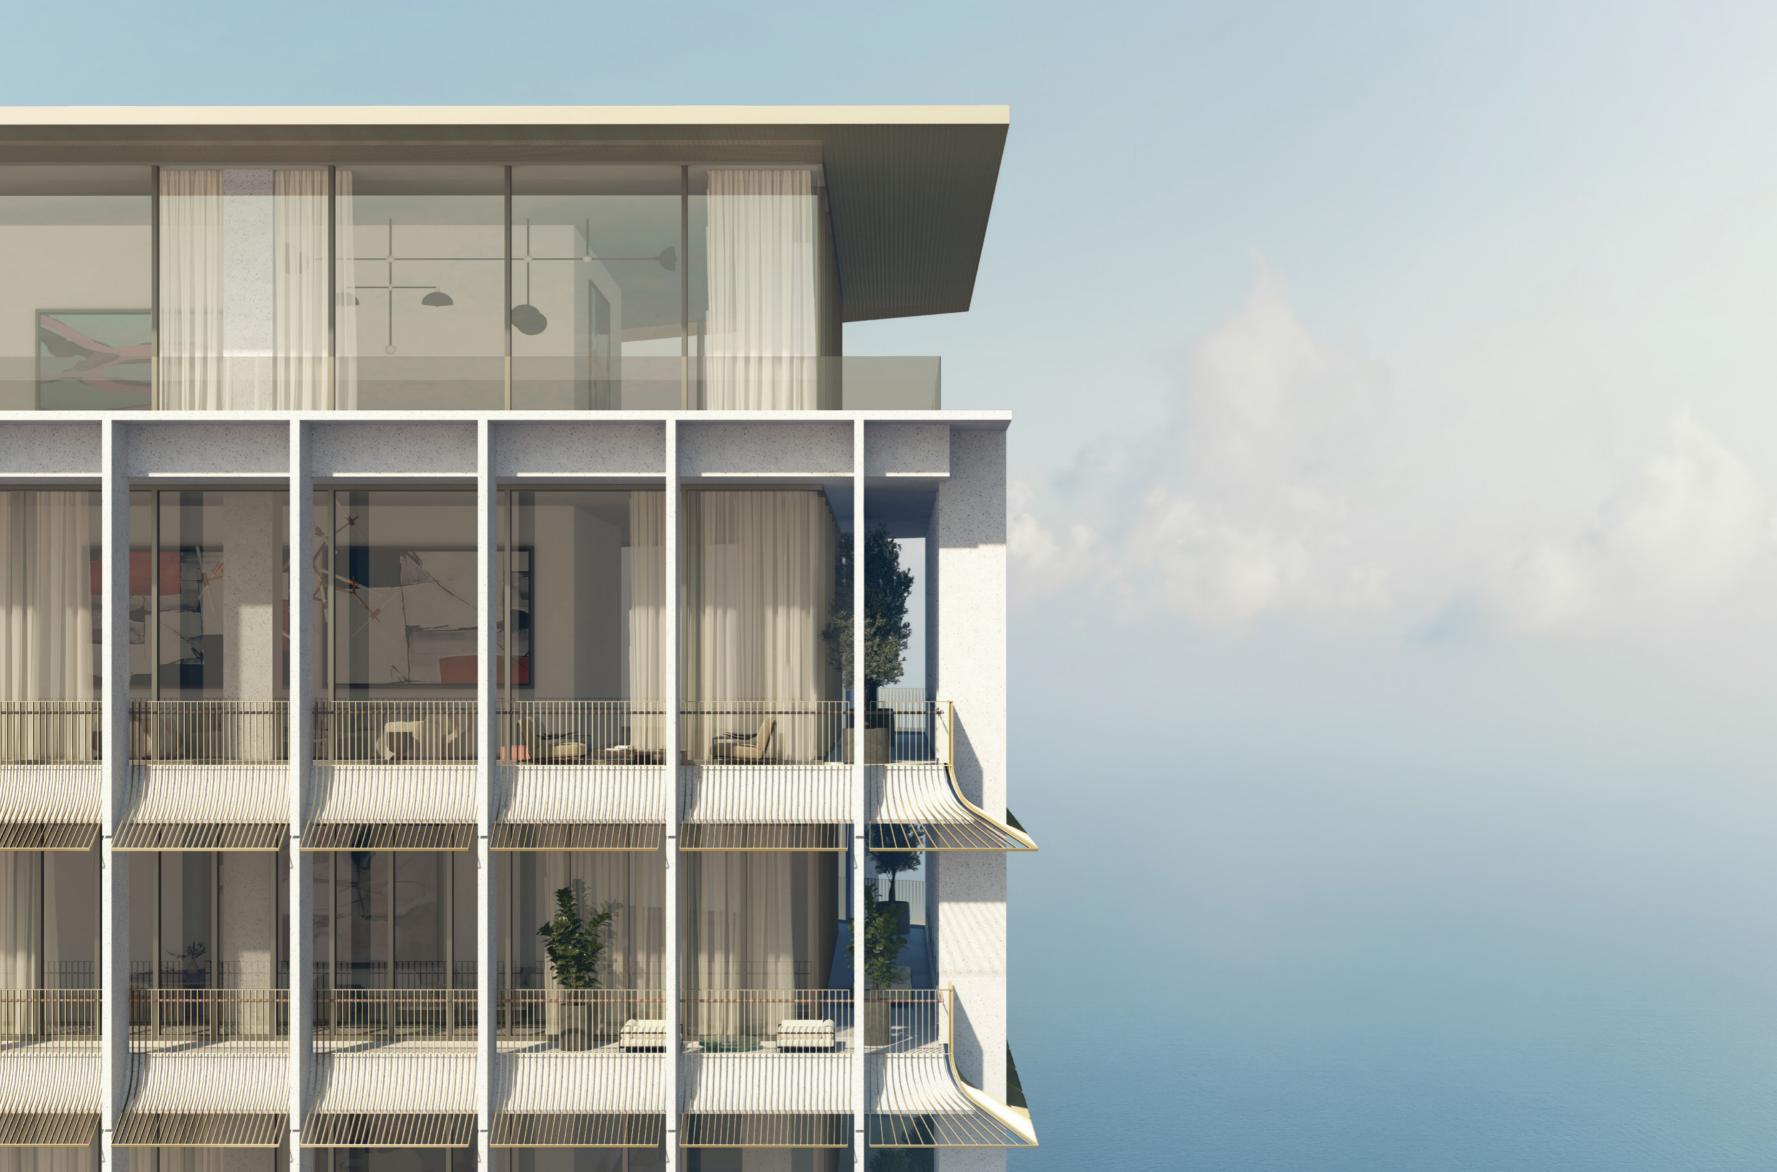

# ELEVATING DAILY LIFE

Rising from a raised plinth, the building appears sculpted from a continuous whole. It's linear, city-facing facade contrasts with inward curves embracing the expansive, pedestrian-only garden square fringed with enticing restaurants and cafes.

Complementing the visionary architecture of Sir David Chipperfield are interiors by Tihany Design that instil a sense of sanctuary, deftly ensuring that comfort is tailored by design and luxury is a product of stylish functionality.