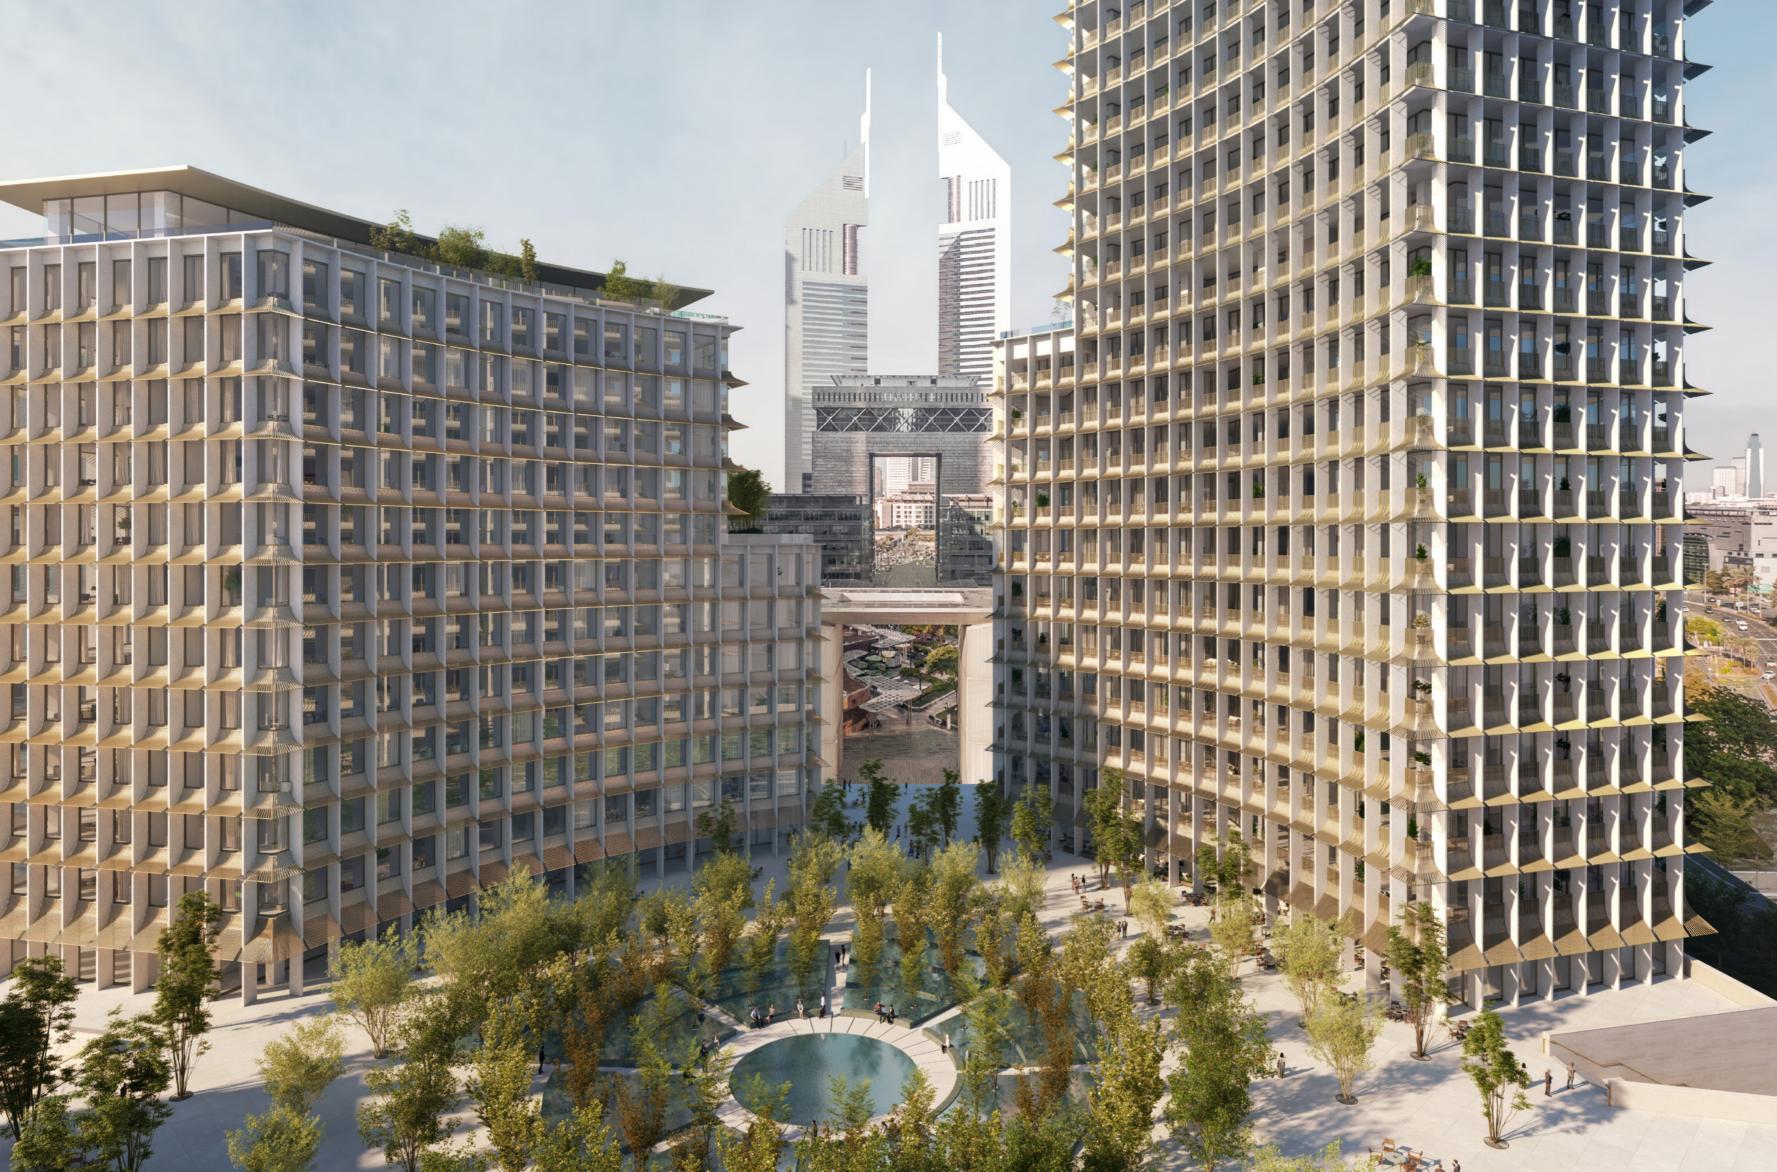

Now in the heart of this cosmopolitan hub, Four Seasons introduces 50 exceptional residences and two penthouses within an iconic new development at the city's most enviable address. In a rare reimagining of DIFC's skyline, four aligned towers have been designed by acclaimed British architect Sir David Chipperfield as part of the visionary mixed-use project.

Claiming prime position on Gate Avenue, Four Seasons Private Residences Dubai at DIFC overlook immersive gardens planted oasis-style on a series of raised bases. Sheltering serene green spaces while providing panoramic views of Downtown Dubai, Burj Khalifa to the south and Emirates Towers to the north, the residences offer enviable access to the district's many attractions.

# AN UNRIVALLED SETTING

Claiming the district's prime location adjacent to Four Seasons Hotel Dubai DIFC, the new building lies in close proximity to Burj Khalifa and within easy reach from Four Seasons Jumeirah Beach Resort.