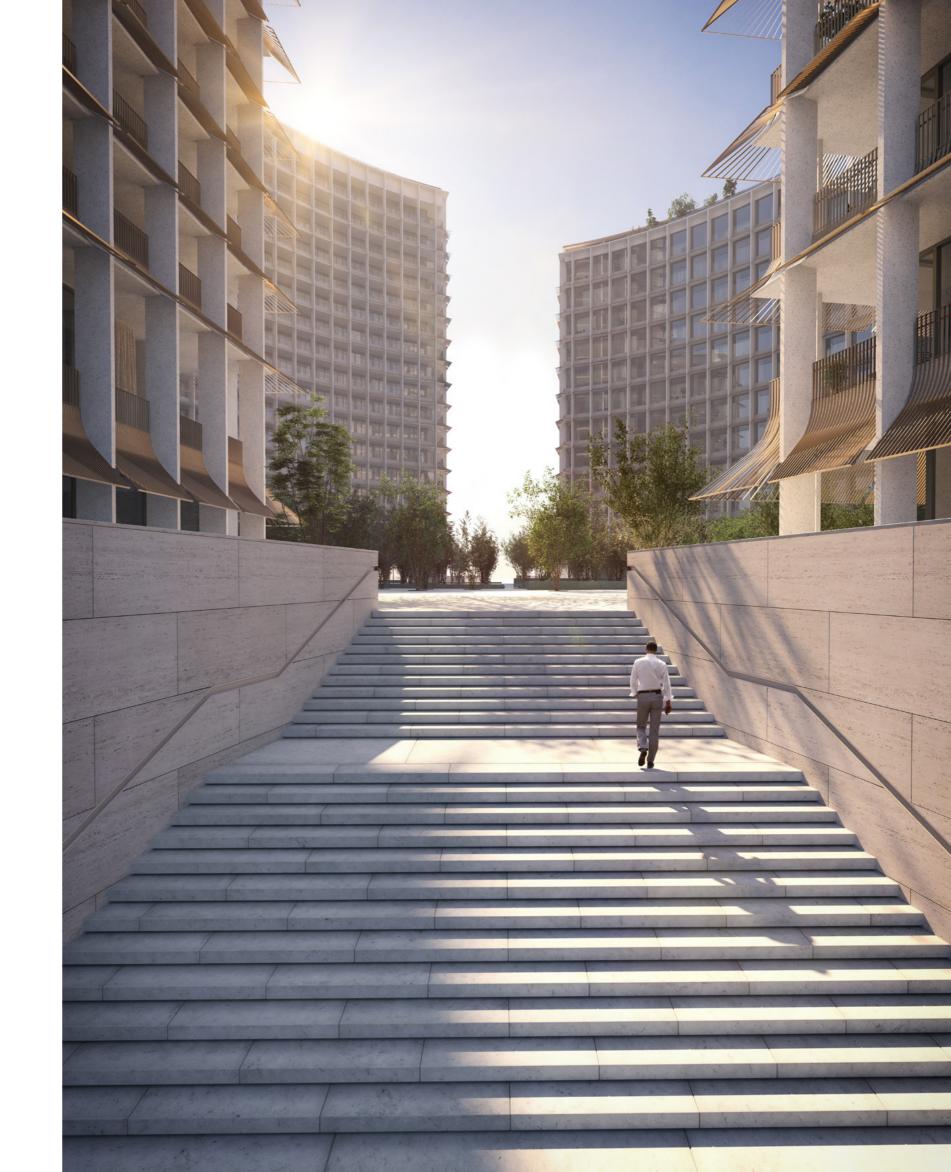

# A VISIONARY MASTERPLAN

Designed to provide DIFC with a new urban hearth

- the masterplan is a landmark stitch in the city's
fabric with its own unique character.

# ELEVATING DAILY LIFE

Rising from a raised plinth, the building appears sculpted from a continuous whole. It's linear, city-facing facade contrasts with inward curves embracing the expansive, pedestrian-only garden square fringed with enticing restaurants and cafes.