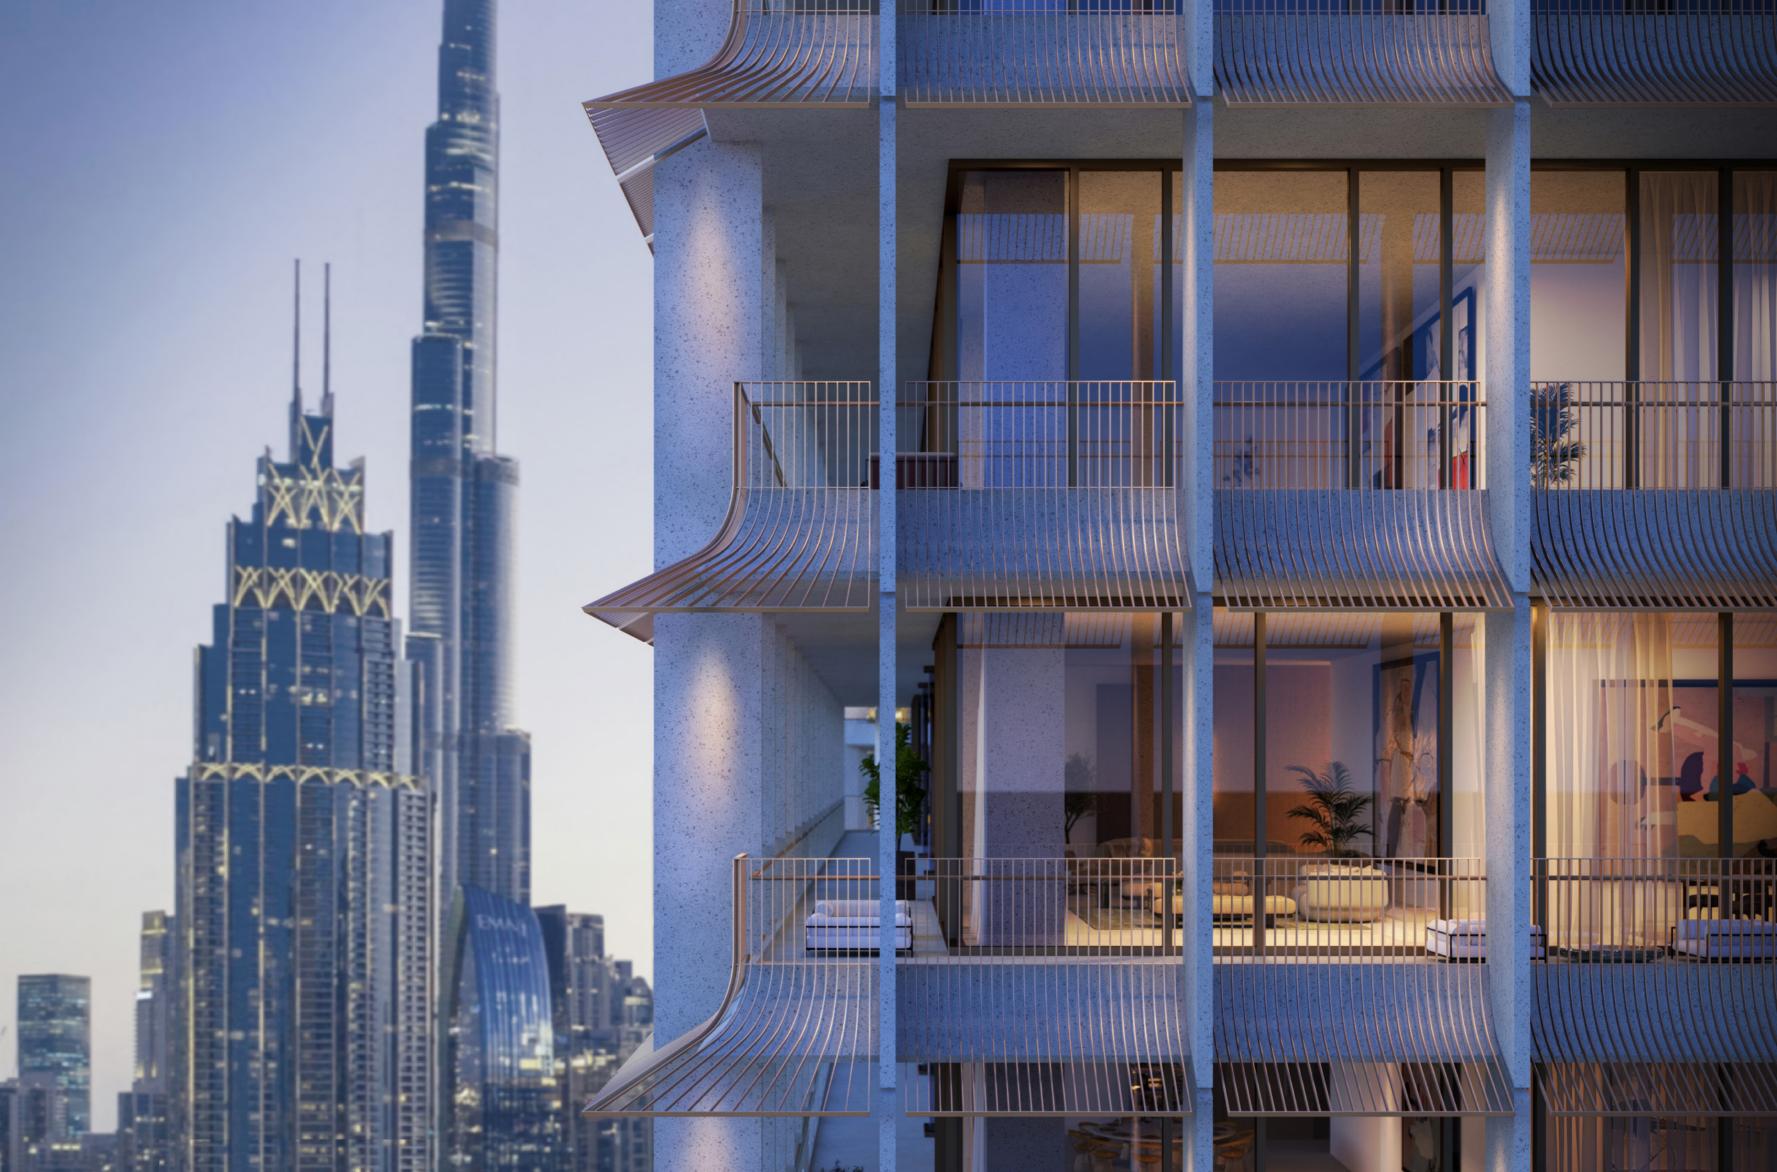

Claiming prime position on Gate Avenue, Four Seasons Private Residences Dubai at DIFC overlook immersive gardens planted oasis-style on a series of raised bases. Sheltering serene green spaces while providing panoramic views of Downtown Dubai, Burj Khalifa to the south and Emirates Towers to the north, the residences offer enviable access to the district's many attractions.

# ELEVATING DAILY LIFE

Rising from a raised plinth, the building appears sculpted from a continuous whole. It's linear, city-facing facade contrasts with inward curves embracing the expansive, pedestrian-only garden square fringed with enticing restaurants and cafes.