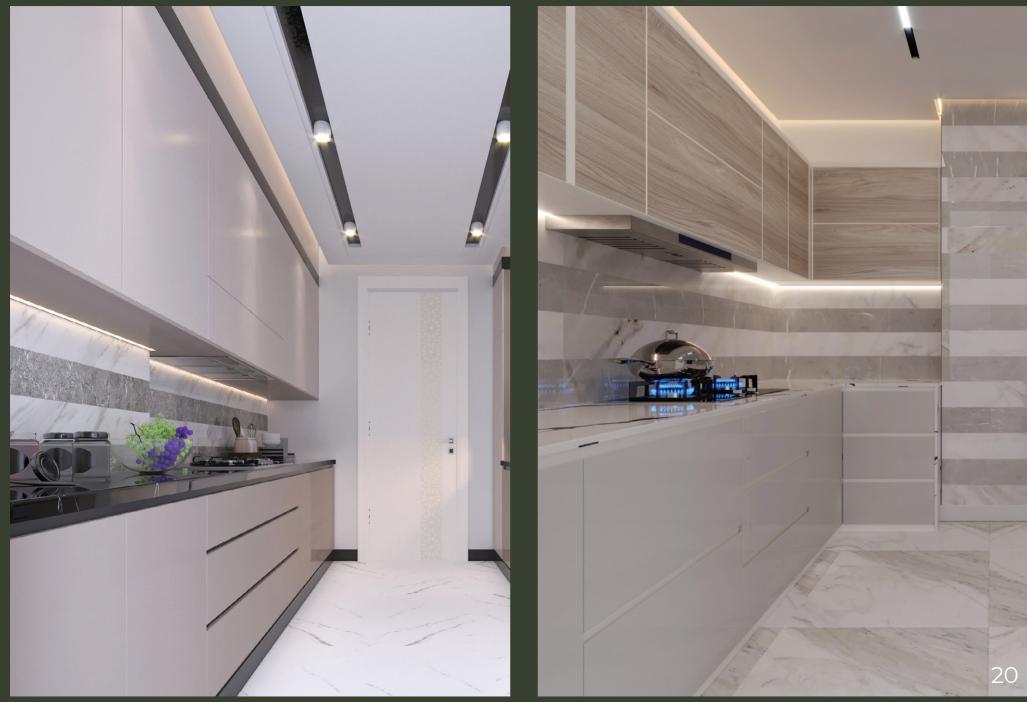

# A BREATHTAKING INTERIOR

Even though the construction is as high as a skyscraper, its distinctive glass exterior elevates it to extraordinary status.

As you approach the building, you might catch a glance at what's inside the main entrance, which piques your interest even before you set foot inside.

The atmosphere is set while entering through the main entrance, which leads to a communal area.

The pieces command attention and add a regal appearance because they are done in peaceful neutral tones that blend well with the room's relaxed ambiance.