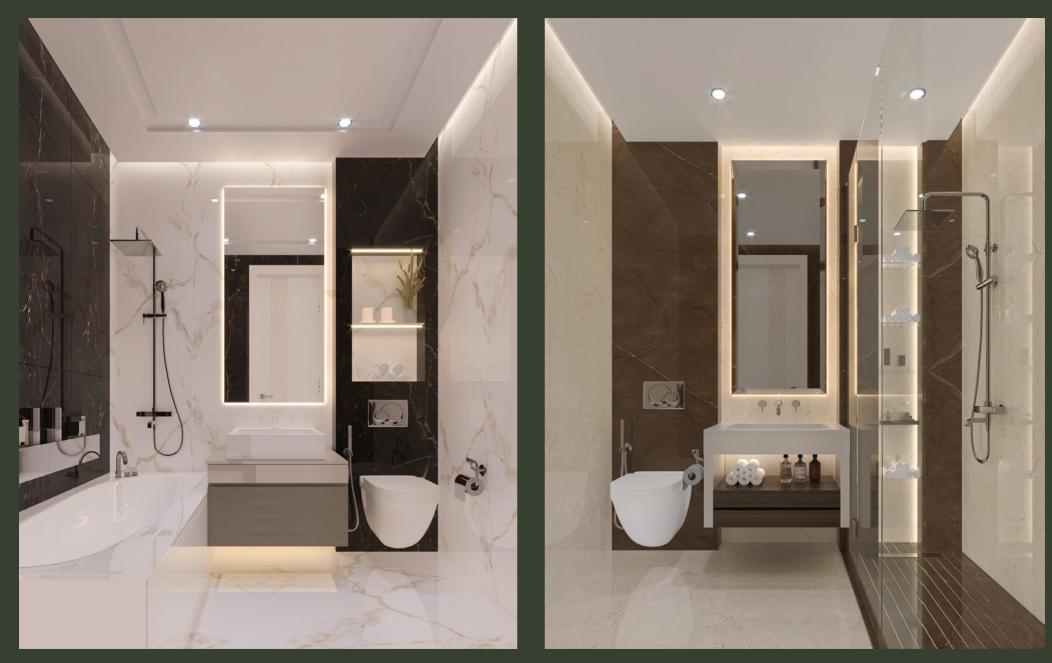

# A BREATHTAKING INTERIOR

Even though the construction is as high as a skyscraper, its distinctive glass exterior elevates it to extraordinary status.

As you approach the building, you might catch a glance at what's inside the main entrance, which piques your interest even before you set foot inside.

The atmosphere is set while entering through the main entrance, which leads to a communal area.

The pieces command attention and add a regal appearance because they are done in peaceful neutral tones that blend well with the room's relaxed ambiance.