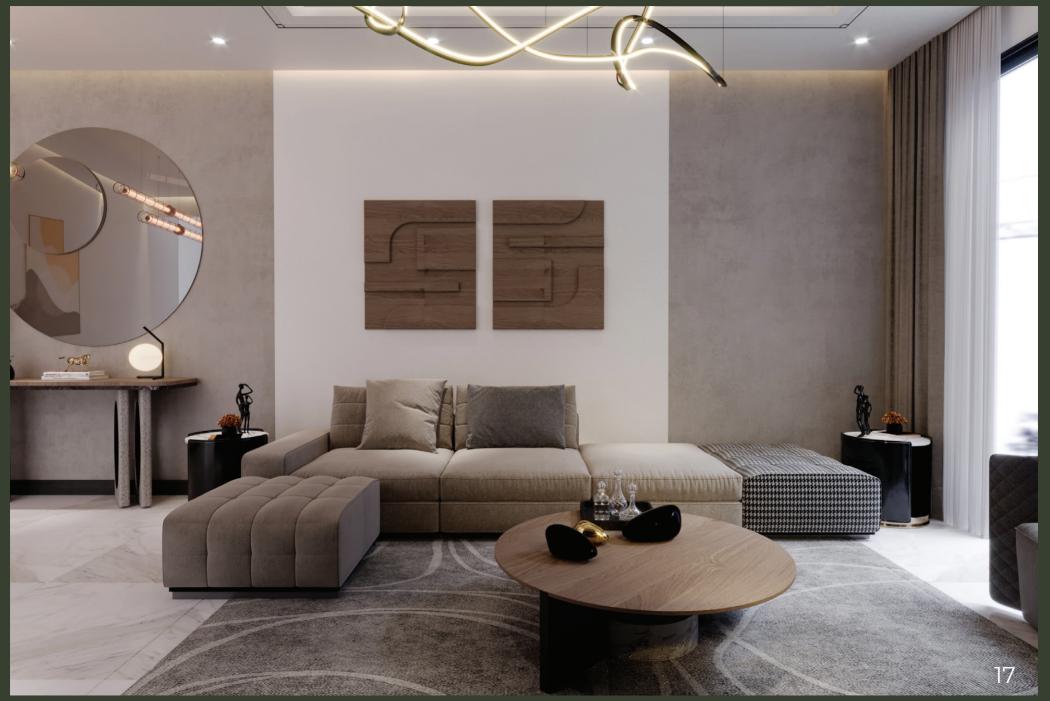

# A BREATHTAKING INTERIOR

Even though the construction is as high as a skyscraper, its distinctive glass exterior elevates it to extraordinary status.

As you approach the building, you might catch a glance at what's inside the main entrance, which piques your interest even before you set foot inside.

The atmosphere is set while entering through the main entrance, which leads to a communal area.

The pieces command attention and add a regal appearance because they are done in peaceful neutral tones that blend well with the room's relaxed ambiance.