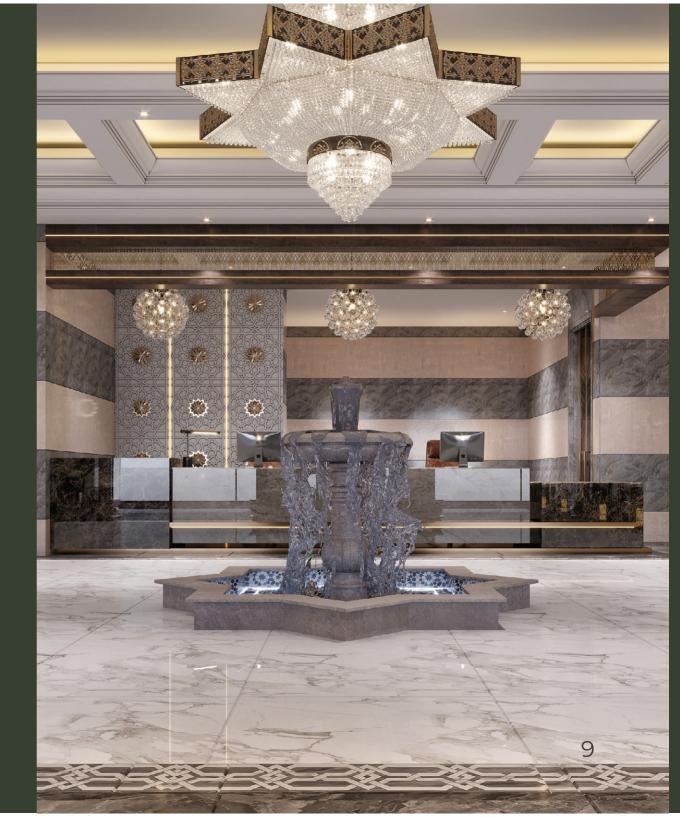

# A BREATHTAKING INTERIOR

Even though the construction is as high as a skyscraper, its distinctive glass exterior elevates it to extraordinary status.

As you approach the building, you might catch a glance at what's inside the main entrance, which piques your interest even before you set foot inside.

The atmosphere is set while entering through the main entrance, which leads to a communal area.

The pieces command attention and add a regal appearance because they are done in peaceful neutral tones that blend well with the room's relaxed ambiance.