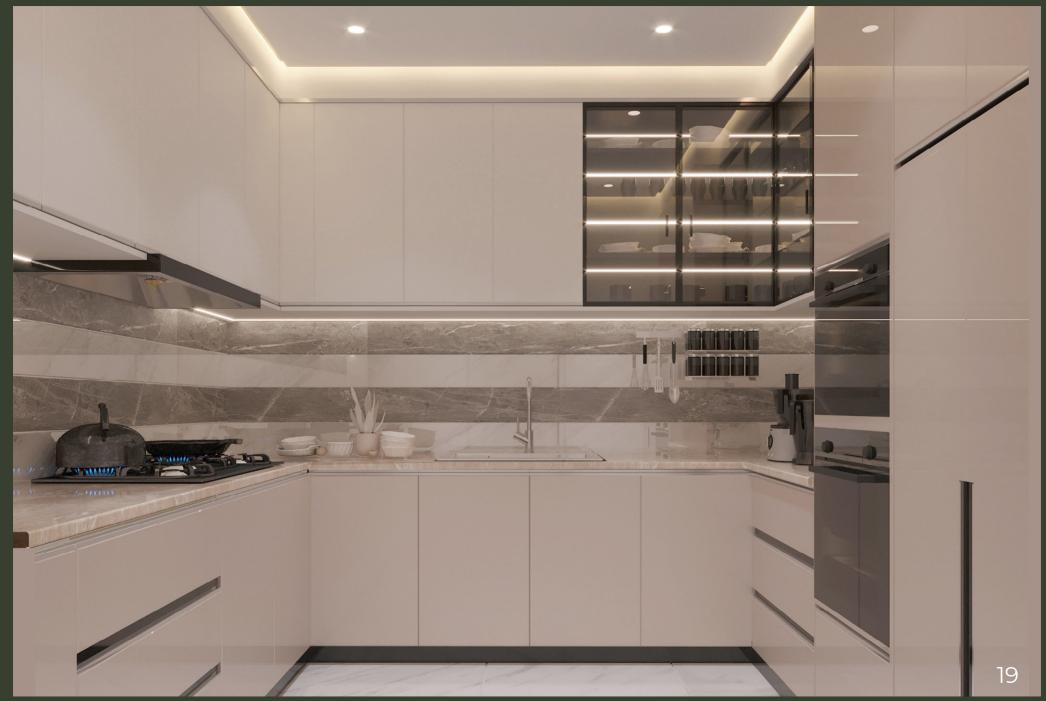

# A BREATHTAKING INTERIOR

Even though the construction is as high as a skyscraper, its distinctive glass exterior elevates it to extraordinary status.

As you approach the building, you might catch a glance at what's inside the main entrance, which piques your interest even before you set foot inside.

The atmosphere is set while entering through the main entrance, which leads to a communal area.

The pieces command attention and add a regal appearance because they are done in peaceful neutral tones that blend well with the room's relaxed ambiance.