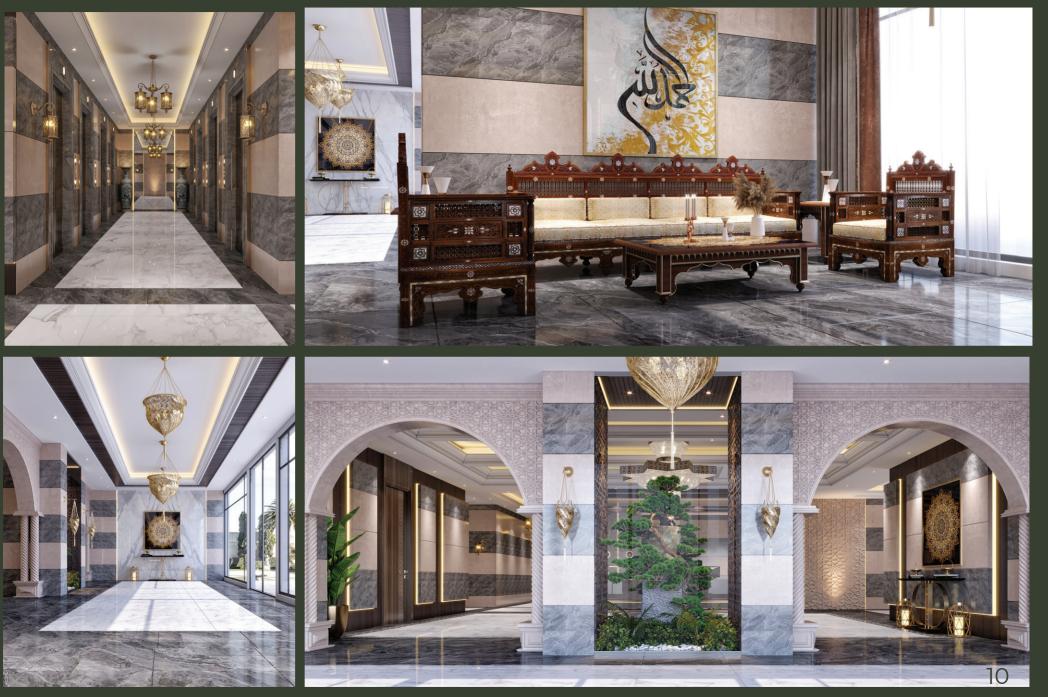

# A BREATHTAKING INTERIOR

Even though the construction is as high as a skyscraper, its distinctive glass exterior elevates it to extraordinary status.

As you approach the building, you might catch a glance at what's inside the main entrance, which piques your interest even before you set foot inside.

The atmosphere is set while entering through the main entrance, which leads to a communal area.

The pieces command attention and add a regal appearance because they are done in peaceful neutral tones that blend well with the room's relaxed ambiance.