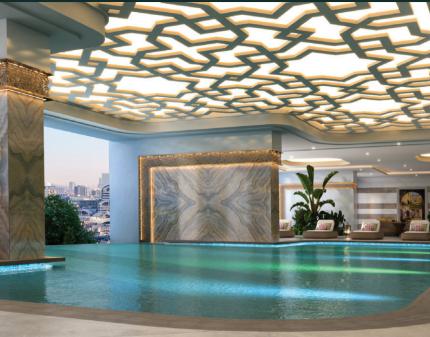

# A BREATHTAKING INTERIOR

Even though the construction is as high as a skyscraper, its distinctive glass exterior elevates it to extraordinary status.

As you approach the building, you might catch a glance at what's inside the main entrance, which piques your interest even before you set foot inside.

The atmosphere is set while entering through the main entrance, which leads to a communal area.

The pieces command attention and add a regal appearance because they are done in peaceful neutral tones that blend well with the room's relaxed ambiance.

# **AMENITIES**

This tower is equipped with a fascinating set of amenities that add nothing but an extra touch of comfort and luxury to its value. Whether you're seeking a safe kids' play area to ensure your children enjoy their time to the max or aiming to keep up with your health by hitting the gym daily, this is the right place for you.

- Outdoor Swimming Pool
- Kids Playing Area
- Running and Walking Track
- GYM