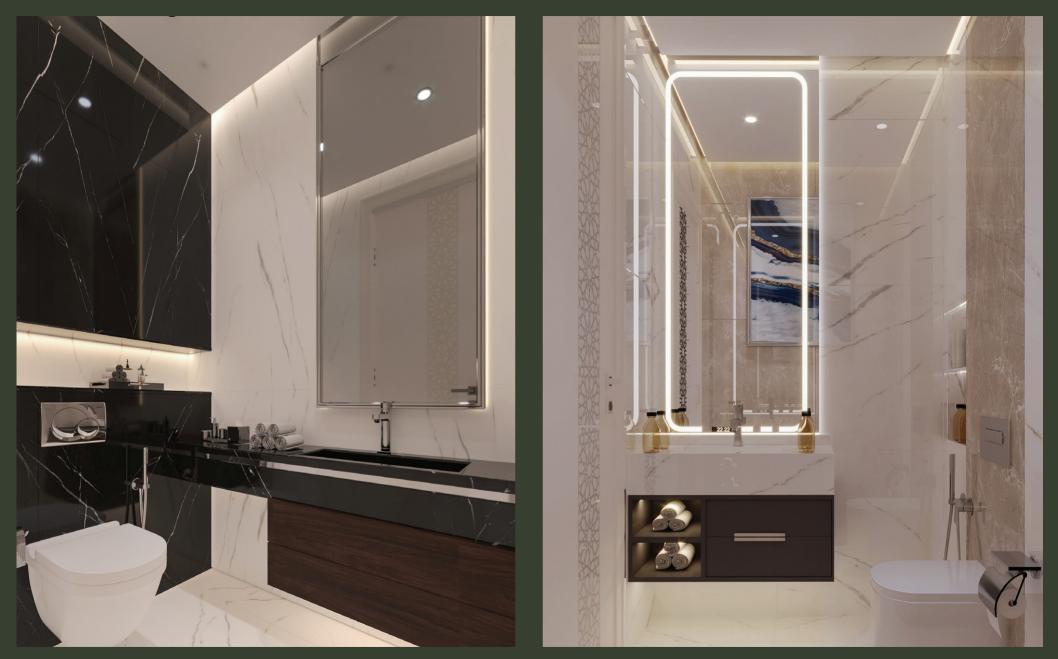

# A BREATHTAKING INTERIOR

Even though the construction is as high as a skyscraper, its distinctive glass exterior elevates it to extraordinary status.

As you approach the building, you might catch a glance at what's inside the main entrance, which piques your interest even before you set foot inside.

The atmosphere is set while entering through the main entrance, which leads to a communal area.

The pieces command attention and add a regal appearance because they are done in peaceful neutral tones that blend well with the room's relaxed ambiance.