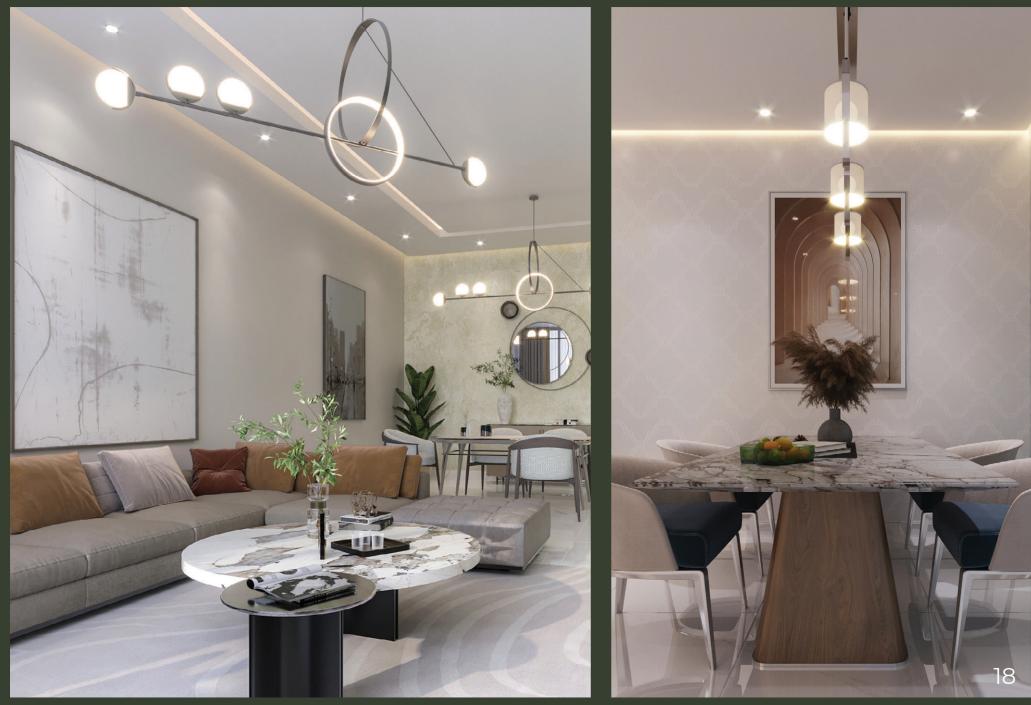

# A BREATHTAKING INTERIOR

Even though the construction is as high as a skyscraper, its distinctive glass exterior elevates it to extraordinary status.

As you approach the building, you might catch a glance at what's inside the main entrance, which piques your interest even before you set foot inside.

The atmosphere is set while entering through the main entrance, which leads to a communal area.

The pieces command attention and add a regal appearance because they are done in peaceful neutral tones that blend well with the room's relaxed ambiance.