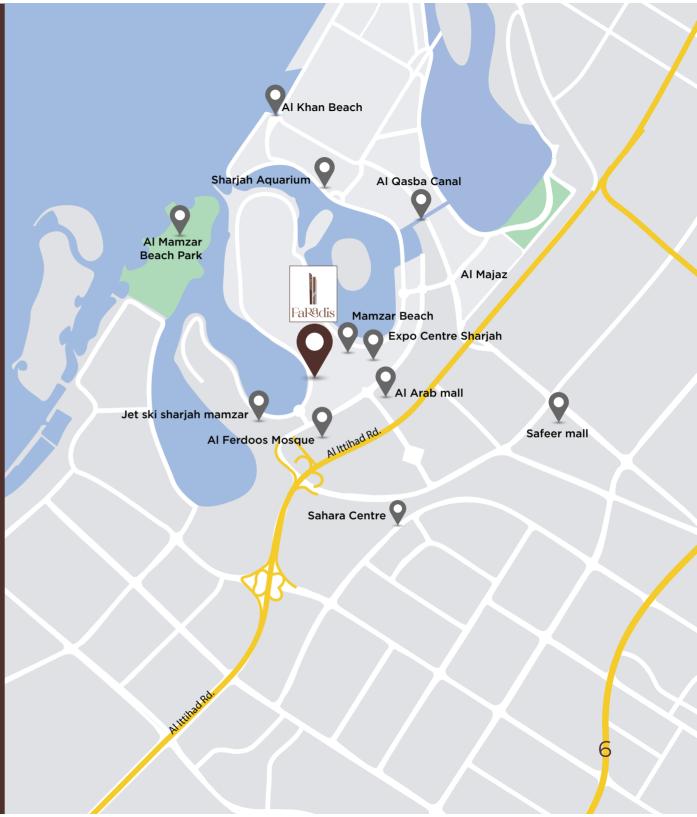

# Close To Your Favorite Places

| 2 Min  | Al Khan Beach          |
|--------|------------------------|
| 4 Min  | Expo Center Sharjah    |
| 10 Min | City Center Sharjah    |
| 12 Min | Al Qasba Canal Sharjah |
| 15 Min | Sharjah Aquarium       |