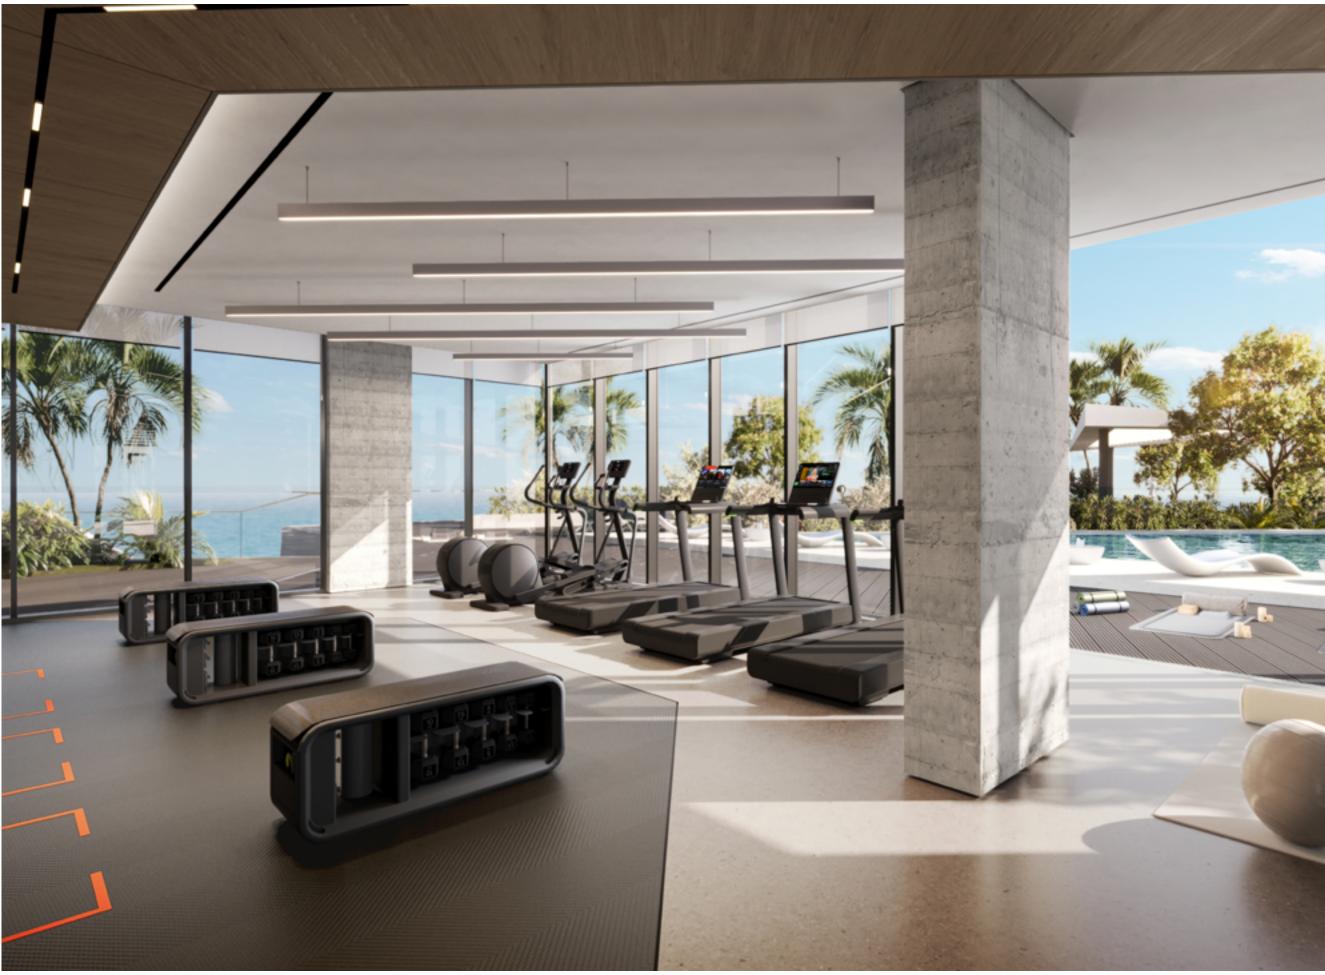

An expansive swimming pool seamlessly connected to the gym to offer a holistic fitness experience.

6 **Outdoor Gym** A state-of-the-art fitness facility set in a refreshing open-air environment.

7 Barbecue area

### Push your limits.

The gym at EDGE is a dynamic space pulsating with energy and vitality, designed to support an active lifestyle. Enjoy unfettered access to our dazzling swimming pool for a comprehensive fitness experience.