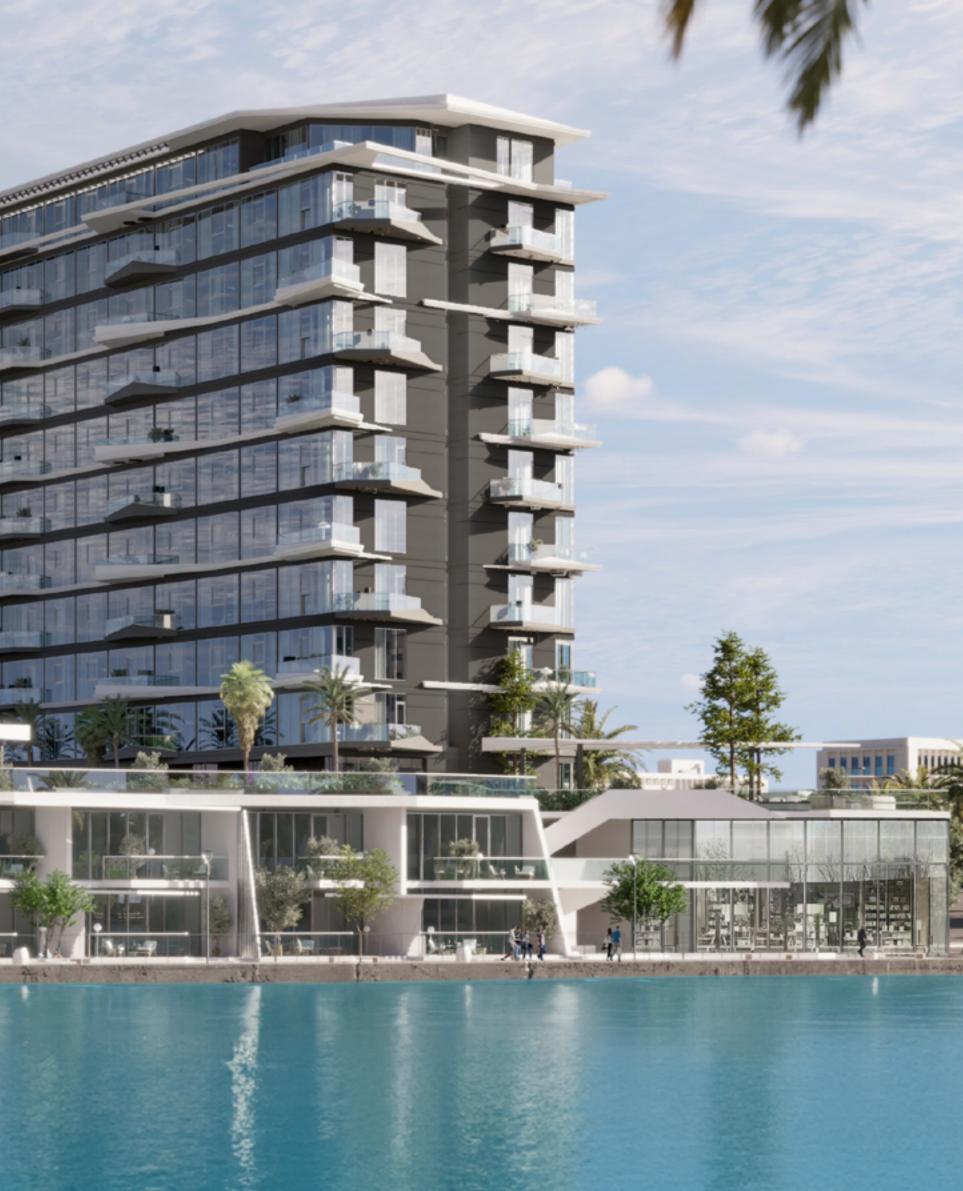

# Cutting EDGE.

EDGE at Raha Island is a pioneering residential oasis, redefining the gateway to Raha Island in the dynamic heart of Mina Al Arab, Ras Al Khaimah.

the state of the set

At the heart of EDGE lies a core philosophy, merging contemporary urban living with the serene essence of coastal life.

# Inspired.

EDGE stands as an architectural marvel with a striking silhouette. Its bold and angular balconies cascade outward, their sudden flow of energy reflecting the impulsive spirit of maritime elegance.

# Yacht Influenced Design.

The sleek lines of the balconies mimic a yacht's grace, enhancing the building's maritime ambiance. In a realm where sharp lines meet urban character, residents can glory in the unparalleled views of the tantalising lagoon beyond.