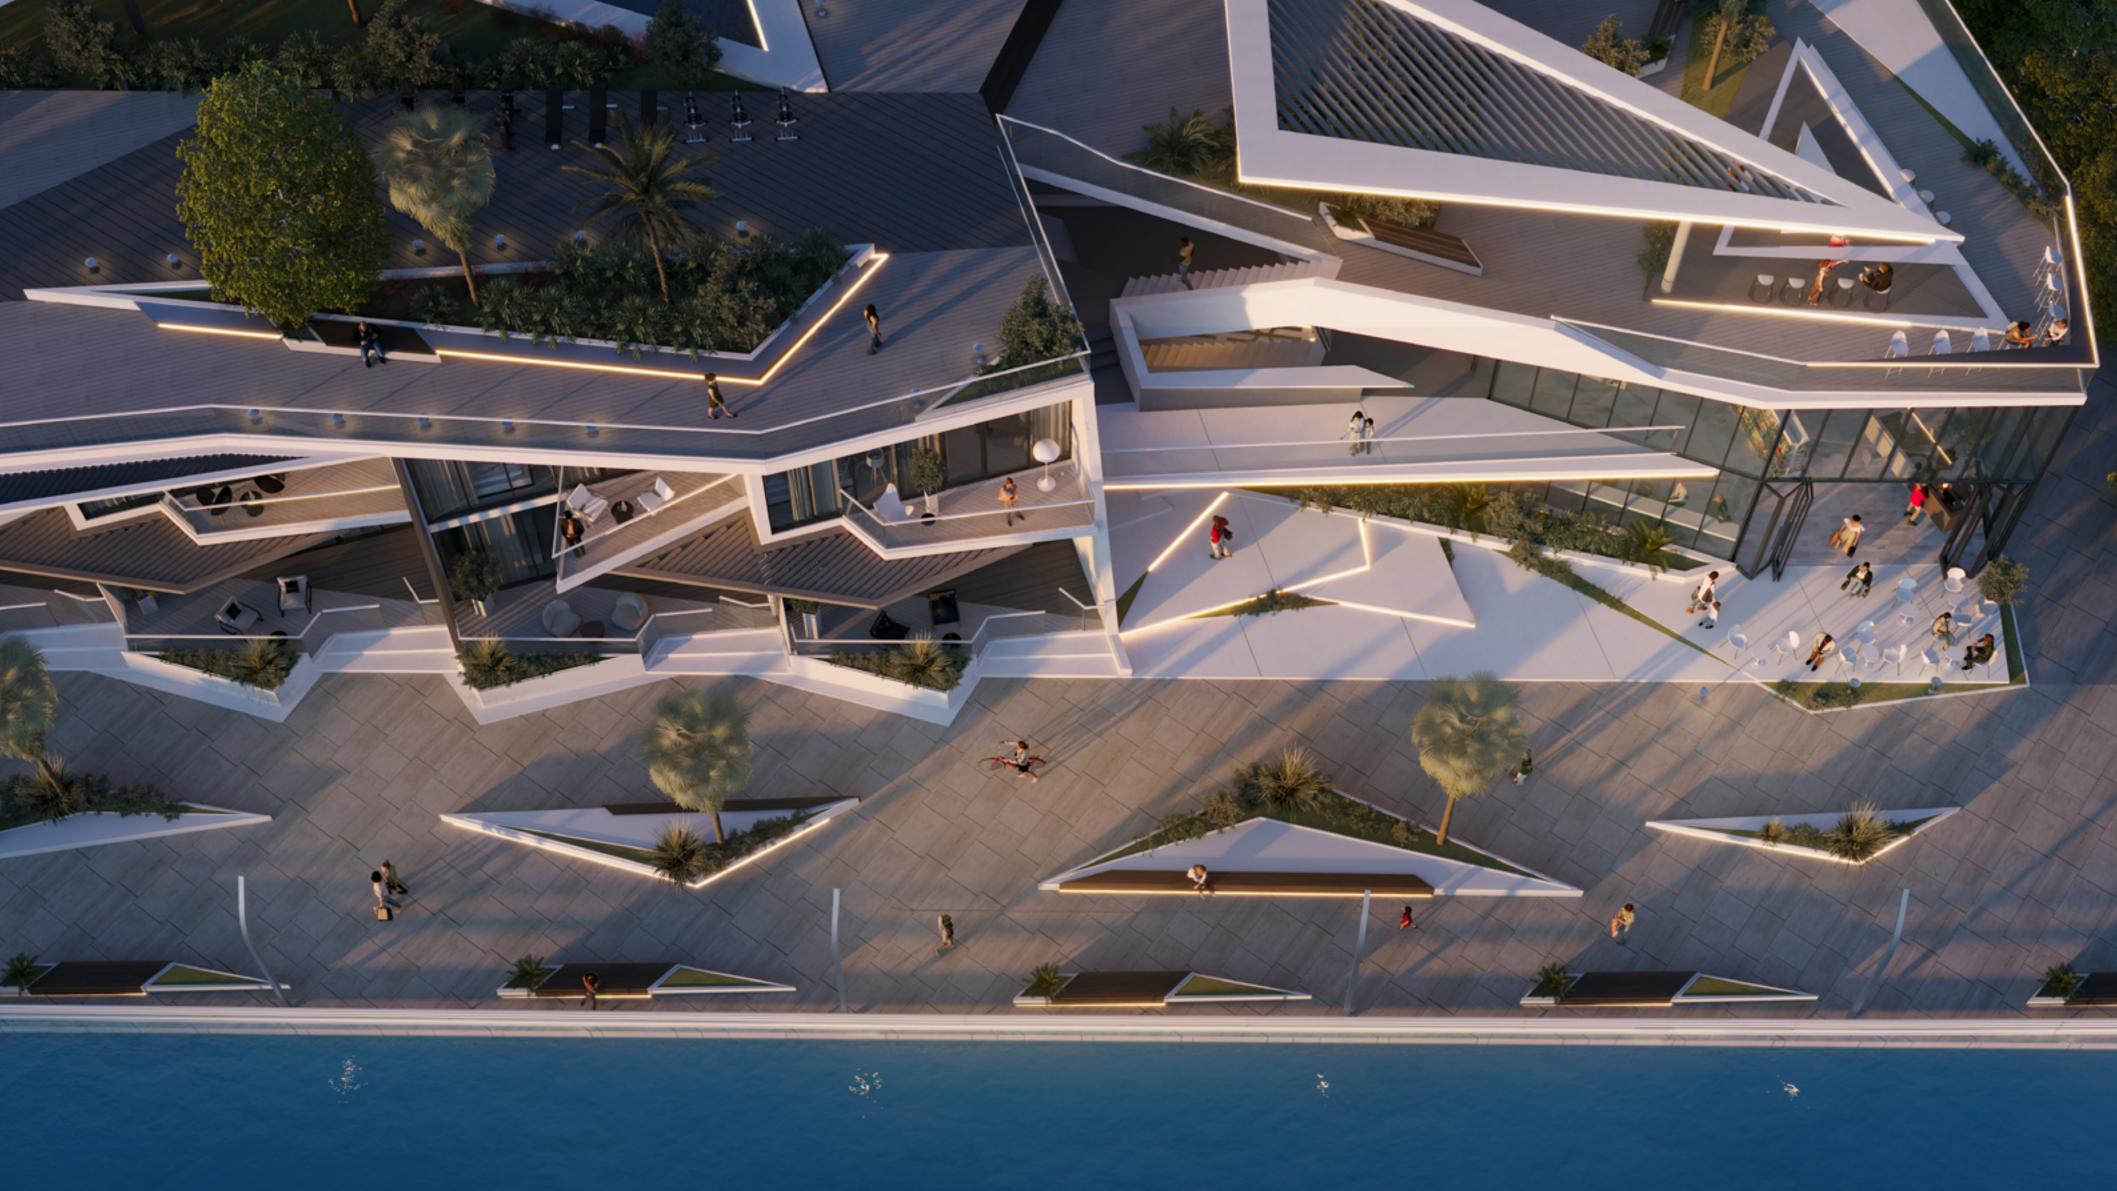

#### Inside-out

III III

The fluid transition between indoor and outdoor space blurs boundaries, creating a seamless living environment, purpose-made for year-round enjoyment.

### First impressions.

Fluidly extending from the exterior, the clean, architectural design elements of the lobby and reception areas flow effortlessly into the interior space.