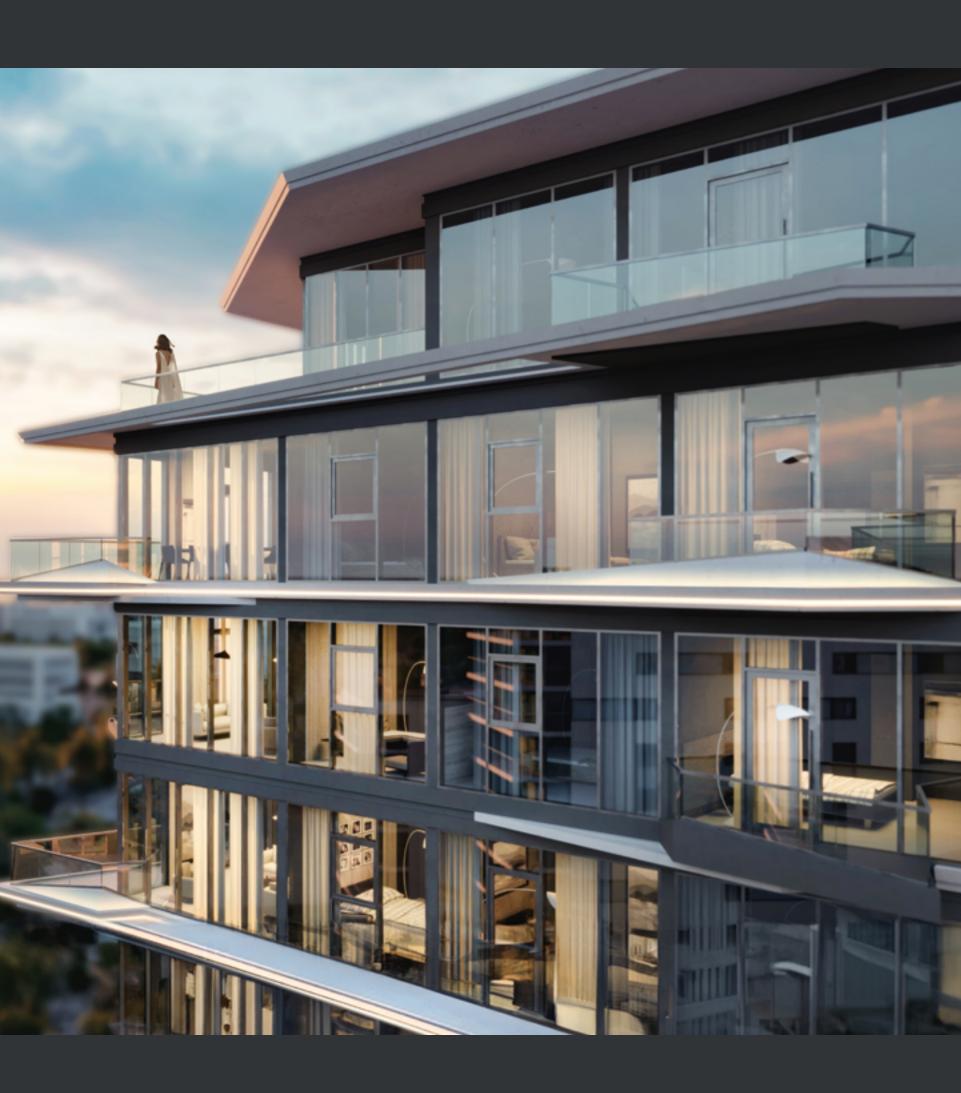

### First impressions.

Fluidly extending from the exterior, the clean, architectural design elements of the lobby and reception areas flow effortlessly into the interior space.

### Naturally illuminated.

Expansive windows act as an alluring canvas for the outside world, flooding the space with natural light and offering exquisite views to elevate your living experience.