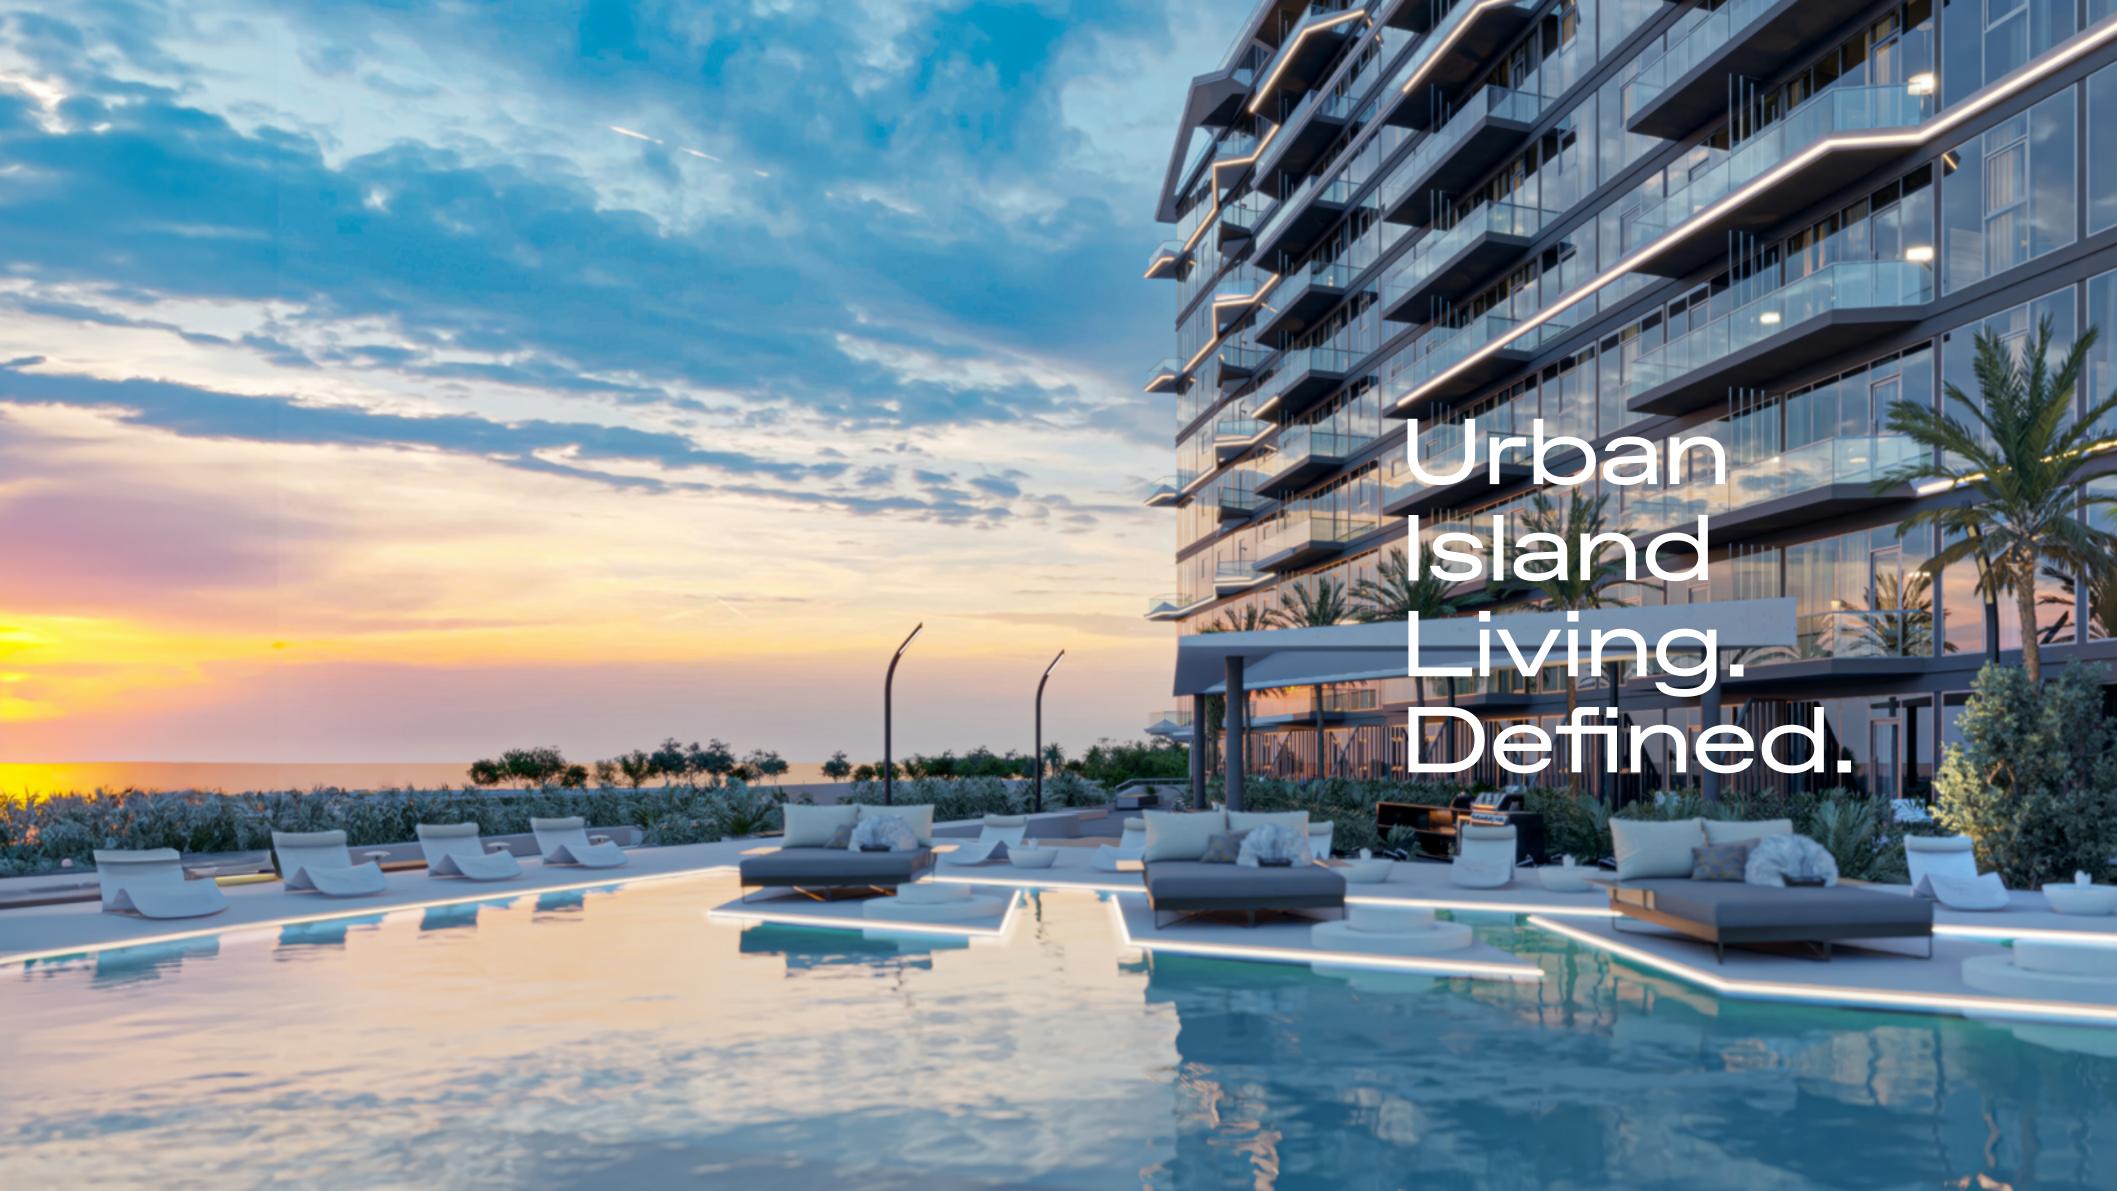

## Amenities With an EDGE.

EDGE has been meticulously designed to offer a lifestyle that harmoniously balances active urban living and the placid rhythms of a coastal retreat.

#### Amenities include:

- 1 Lounge / club house The epicentre of community activities and memorable events.
- **2 Skating area** A dedicated, all-ages skating haven for fun and excitement.
- **3 Outdoor kids area** A secure and stimulating play zone for children's enjoyment.
- **4 Lounge & bar / relaxed seating** An elegant retreat with a bar, perfect for relaxed socialising.
- 5 Pool

An expansive swimming pool seamlessly connected to the gym to offer a holistic fitness experience.

6 **Outdoor Gym** A state-of-the-art fitness facility set in a refreshing open-air environment.

7 Barbecue area

### Push your limits.

The gym at EDGE is a dynamic space pulsating with energy and vitality, designed to support an active lifestyle. Enjoy unfettered access to our dazzling swimming pool for a comprehensive fitness experience.