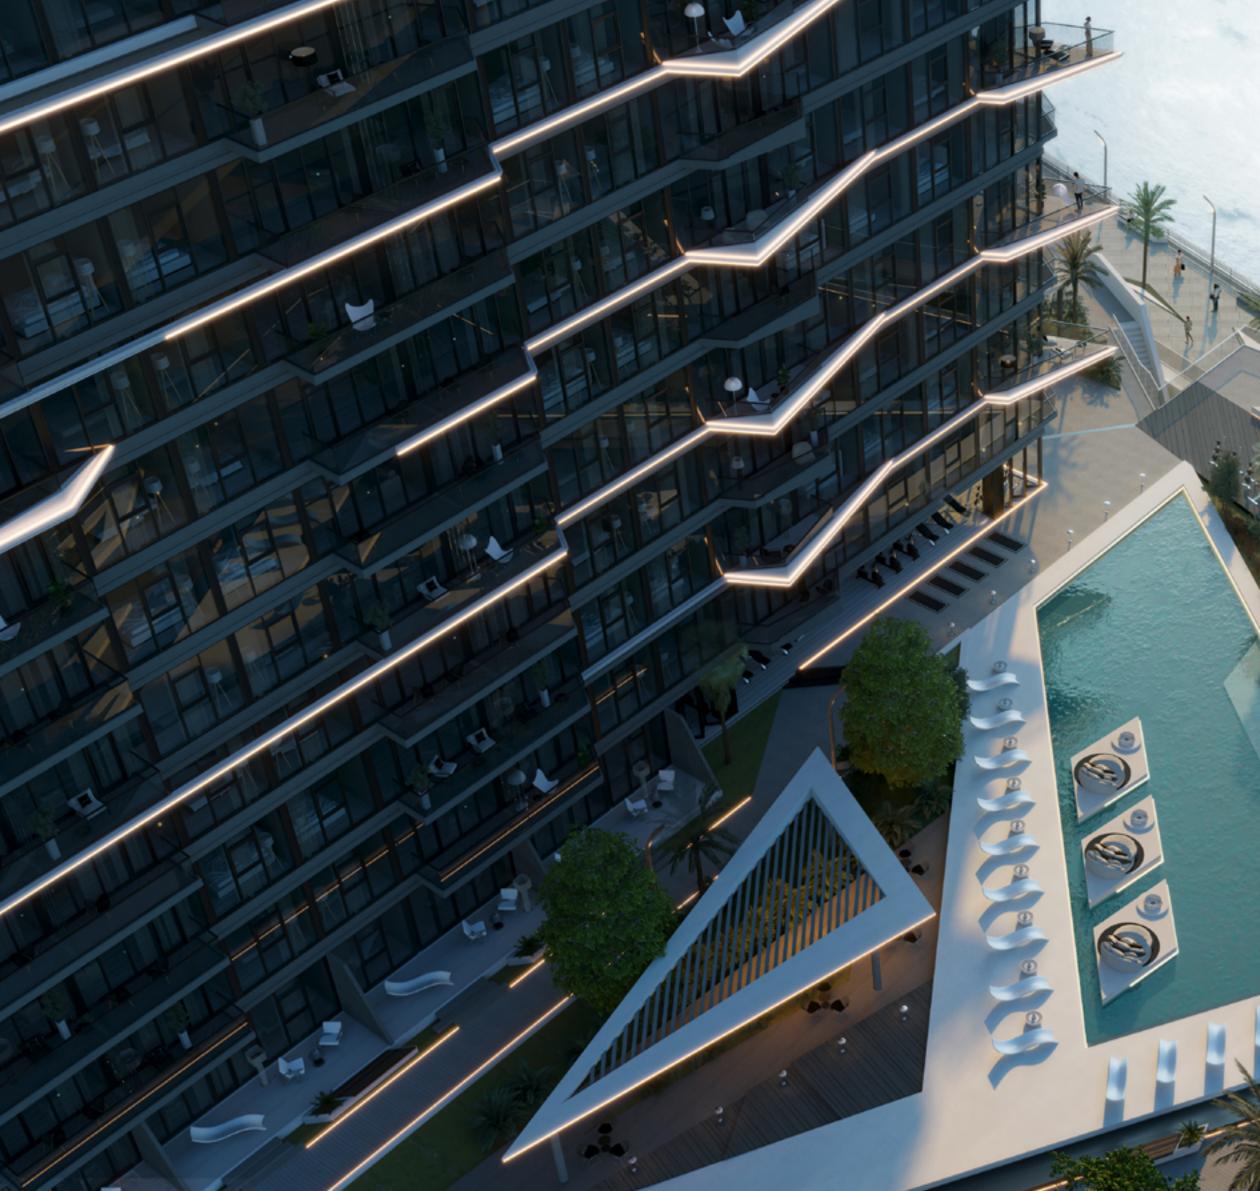

## Amenities With an EDGE.

EDGE has been meticulously designed to offer a lifestyle that harmoniously balances active urban living and the placid rhythms of a coastal retreat.

#### Amenities include:

- 1 Lounge / club house The epicentre of community activities and memorable events.
- **2 Skating area** A dedicated, all-ages skating haven for fun and excitement.
- **3 Outdoor kids area** A secure and stimulating play zone for children's enjoyment.
- **4 Lounge & bar / relaxed seating** An elegant retreat with a bar, perfect for relaxed socialising.
- 5 Pool

An expansive swimming pool seamlessly connected to the gym to offer a holistic fitness experience.

6 **Outdoor Gym** A state-of-the-art fitness facility set in a refreshing open-air environment.

7 Barbecue area

Custom-designed areas for delightful outdoor grilling and social gatherings.

8 Gym (Indoor)

A cutting-edge indoor fitness centre equipped with the latest exercise technology.

**9 Retail / F&B** A selection of convenient and stylish shopping options within the community.

10 Kids Club

An engaging space with scheduled activities to inspire children.