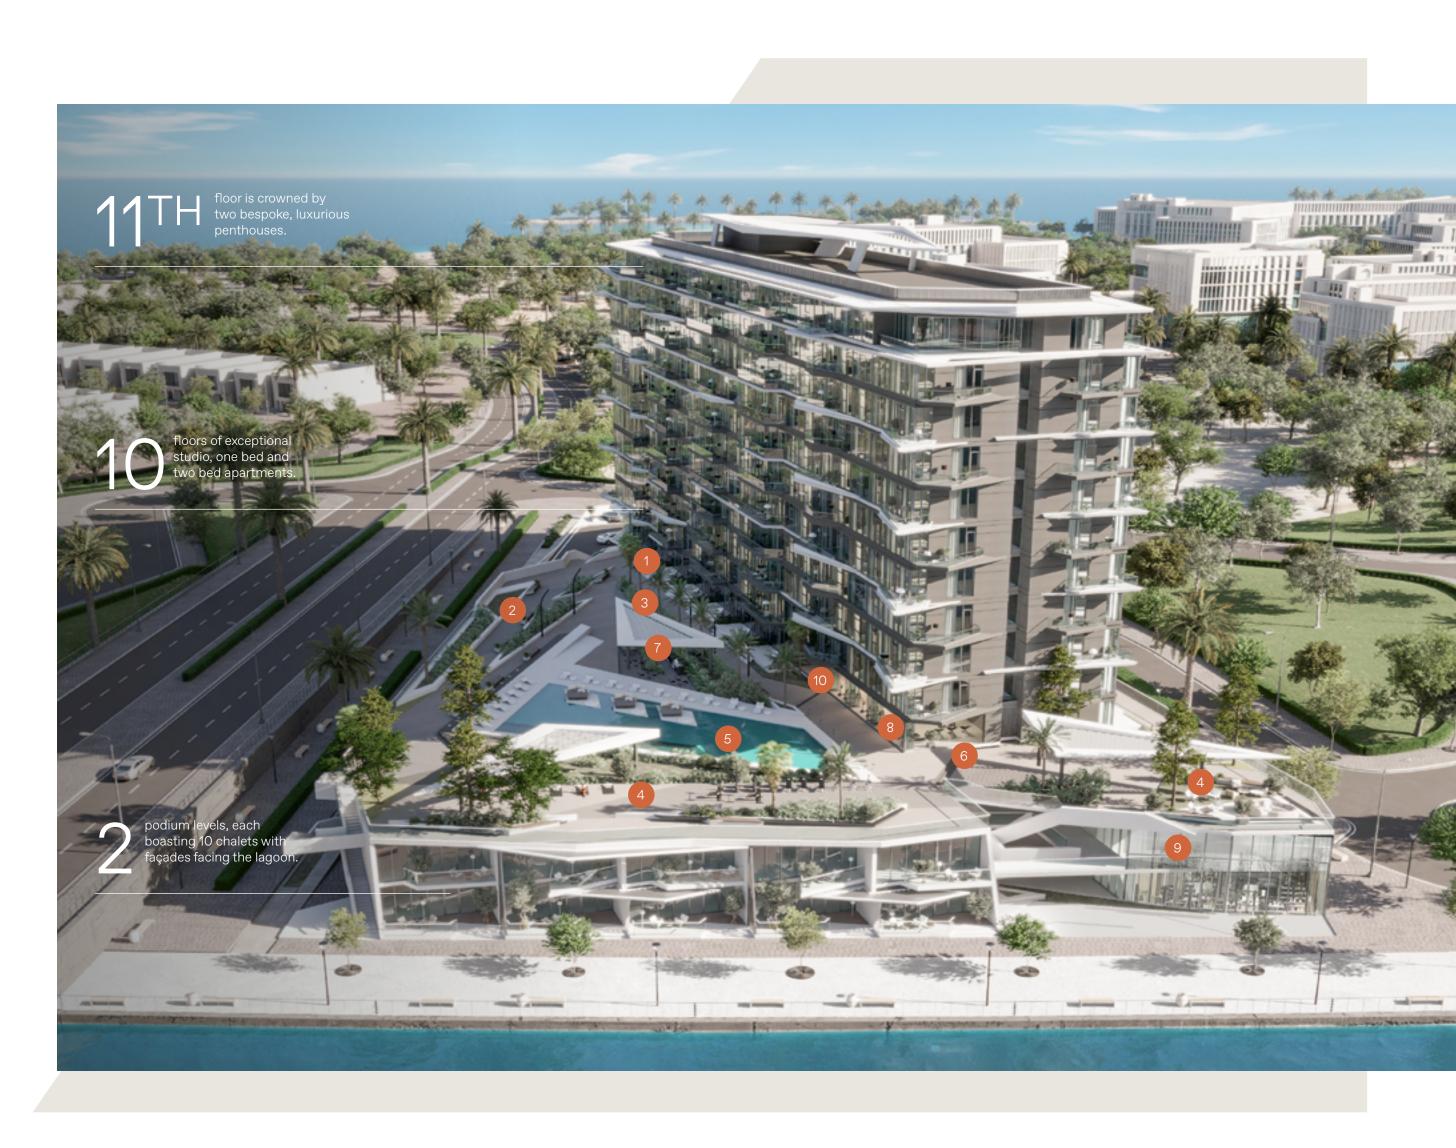

## Amenities With an EDGE.

EDGE has been meticulously designed to offer a lifestyle that harmoniously balances active urban living and the placid rhythms of a coastal retreat.

#### Amenities include:

- 1 Lounge / club house The epicentre of community activities and memorable events.
- **2 Skating area** A dedicated, all-ages skating haven for fun and excitement.
- **3 Outdoor kids area** A secure and stimulating play zone for children's enjoyment.
- **4 Lounge & bar / relaxed seating** An elegant retreat with a bar, perfect for relaxed socialising.
- 5 Pool

An expansive swimming pool seamlessly connected to the gym to offer a holistic fitness experience.

6 **Outdoor Gym** A state-of-the-art fitness facility set in a refreshing open-air environment.

7 Barbecue area

Custom-designed areas for delightful outdoor grilling and social gatherings.

8 Gym (Indoor)

A cutting-edge indoor fitness centre equipped with the latest exercise technology.

**9 Retail / F&B** A selection of convenient and stylish shopping options within the community.

10 Kids Club

An engaging space with scheduled activities to inspire children.