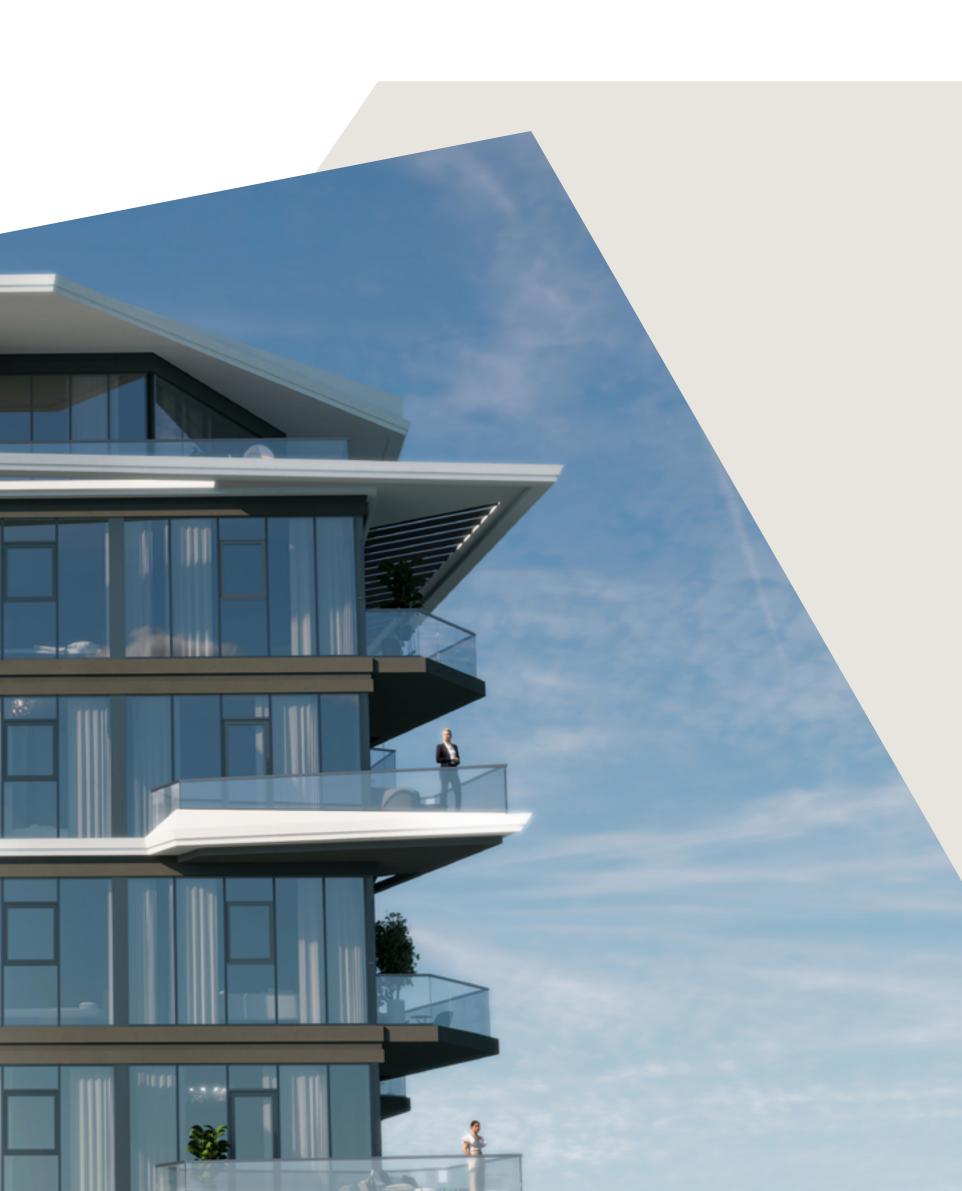

# Inspired.

EDGE stands as an architectural marvel with a striking silhouette. Its bold and angular balconies cascade outward, their sudden flow of energy reflecting the impulsive spirit of maritime elegance.

# Yacht Influenced Design.

The sleek lines of the balconies mimic a yacht's grace, enhancing the building's maritime ambiance. In a realm where sharp lines meet urban character, residents can glory in the unparalleled views of the tantalising lagoon beyond.