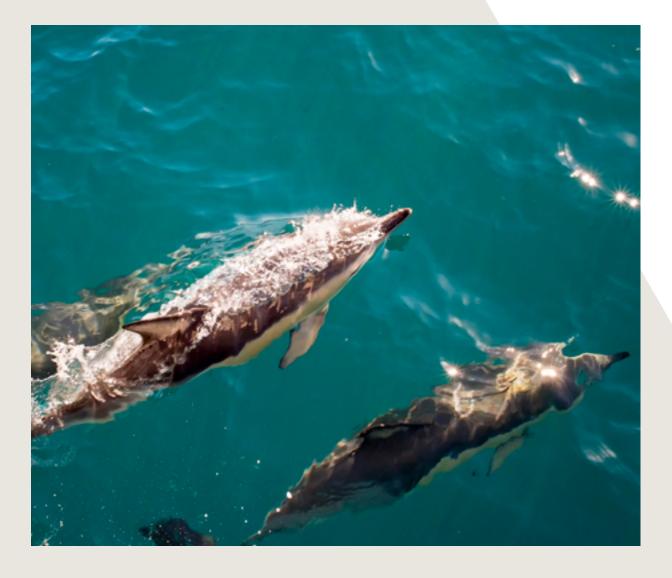

## Capturing the wonders of nature.

Spanning over two million square metres of protected mangroves, Mina Al Arab offers an unparalleled sanctuary for observing the enchanting wildlife of the region, from graceful flamingos to majestic turtles and playful dolphins.

## Natures wonder at Al Arab.

Immerse yourself in nature's embrace, where a vibrant tapestry of wildlife flourishes amidst the placid and profound beauty of 7,000 verdant trees, epitomising our dedication to nurturing a thriving natural habitat.