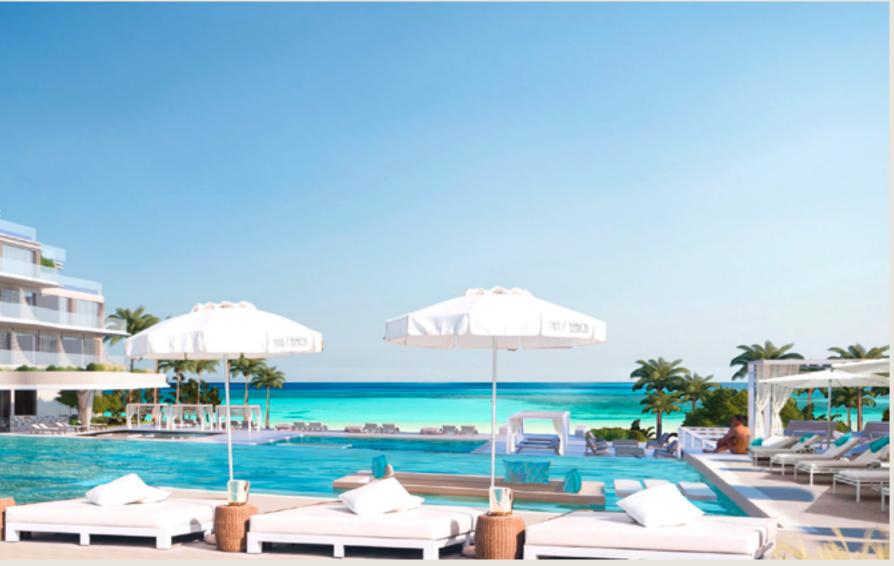

## Amenities With an EDGE.

EDGE has been meticulously designed to offer a lifestyle that harmoniously balances active urban living and the placid rhythms of a coastal retreat.

#### Amenities include:

- 1 Lounge / club house The epicentre of community activities and memorable events.
- **2 Skating area** A dedicated, all-ages skating haven for fun and excitement.
- **3 Outdoor kids area** A secure and stimulating play zone for children's enjoyment.
- **4 Lounge & bar / relaxed seating** An elegant retreat with a bar, perfect for relaxed socialising.
- 5 Pool

An expansive swimming pool seamlessly connected to the gym to offer a holistic fitness experience.

6 **Outdoor Gym** A state-of-the-art fitness facility set in a refreshing open-air environment.

7 Barbecue area