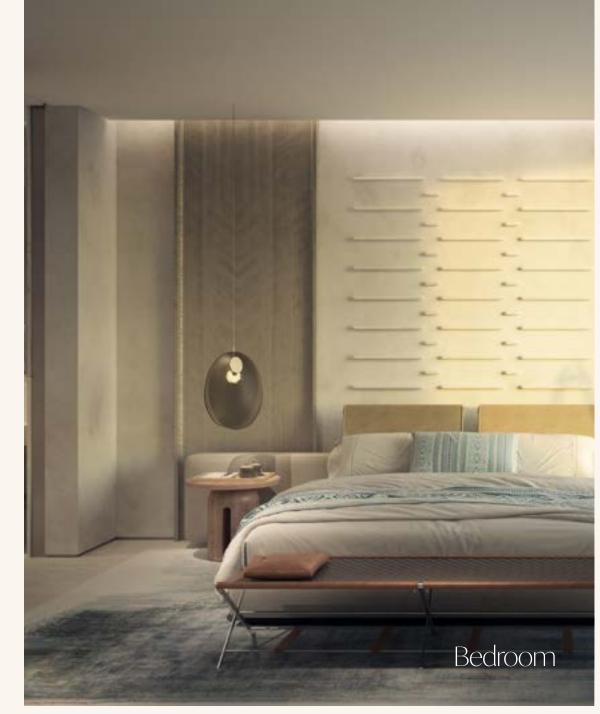

- Natural and warm island aesthetic finish palette
- "Barefoot Luxury" Design direction
- High quality natural and technical finishes selected for form and function with maintenance and longevity in mind.
- Neutral and accent colour finish palettes available for all schemes
- Kitchen with built-in appliances and features
- Ironmongery, brassware and ceramics from quality international brands
- Thoughtfully designed warm white LED lighting throughout
- A perfect pet and utility room for active families, with wash sink and storage.

A LIFESTYLE INSPIRED BY THE SEA, ENRICHED BY DESIGN.