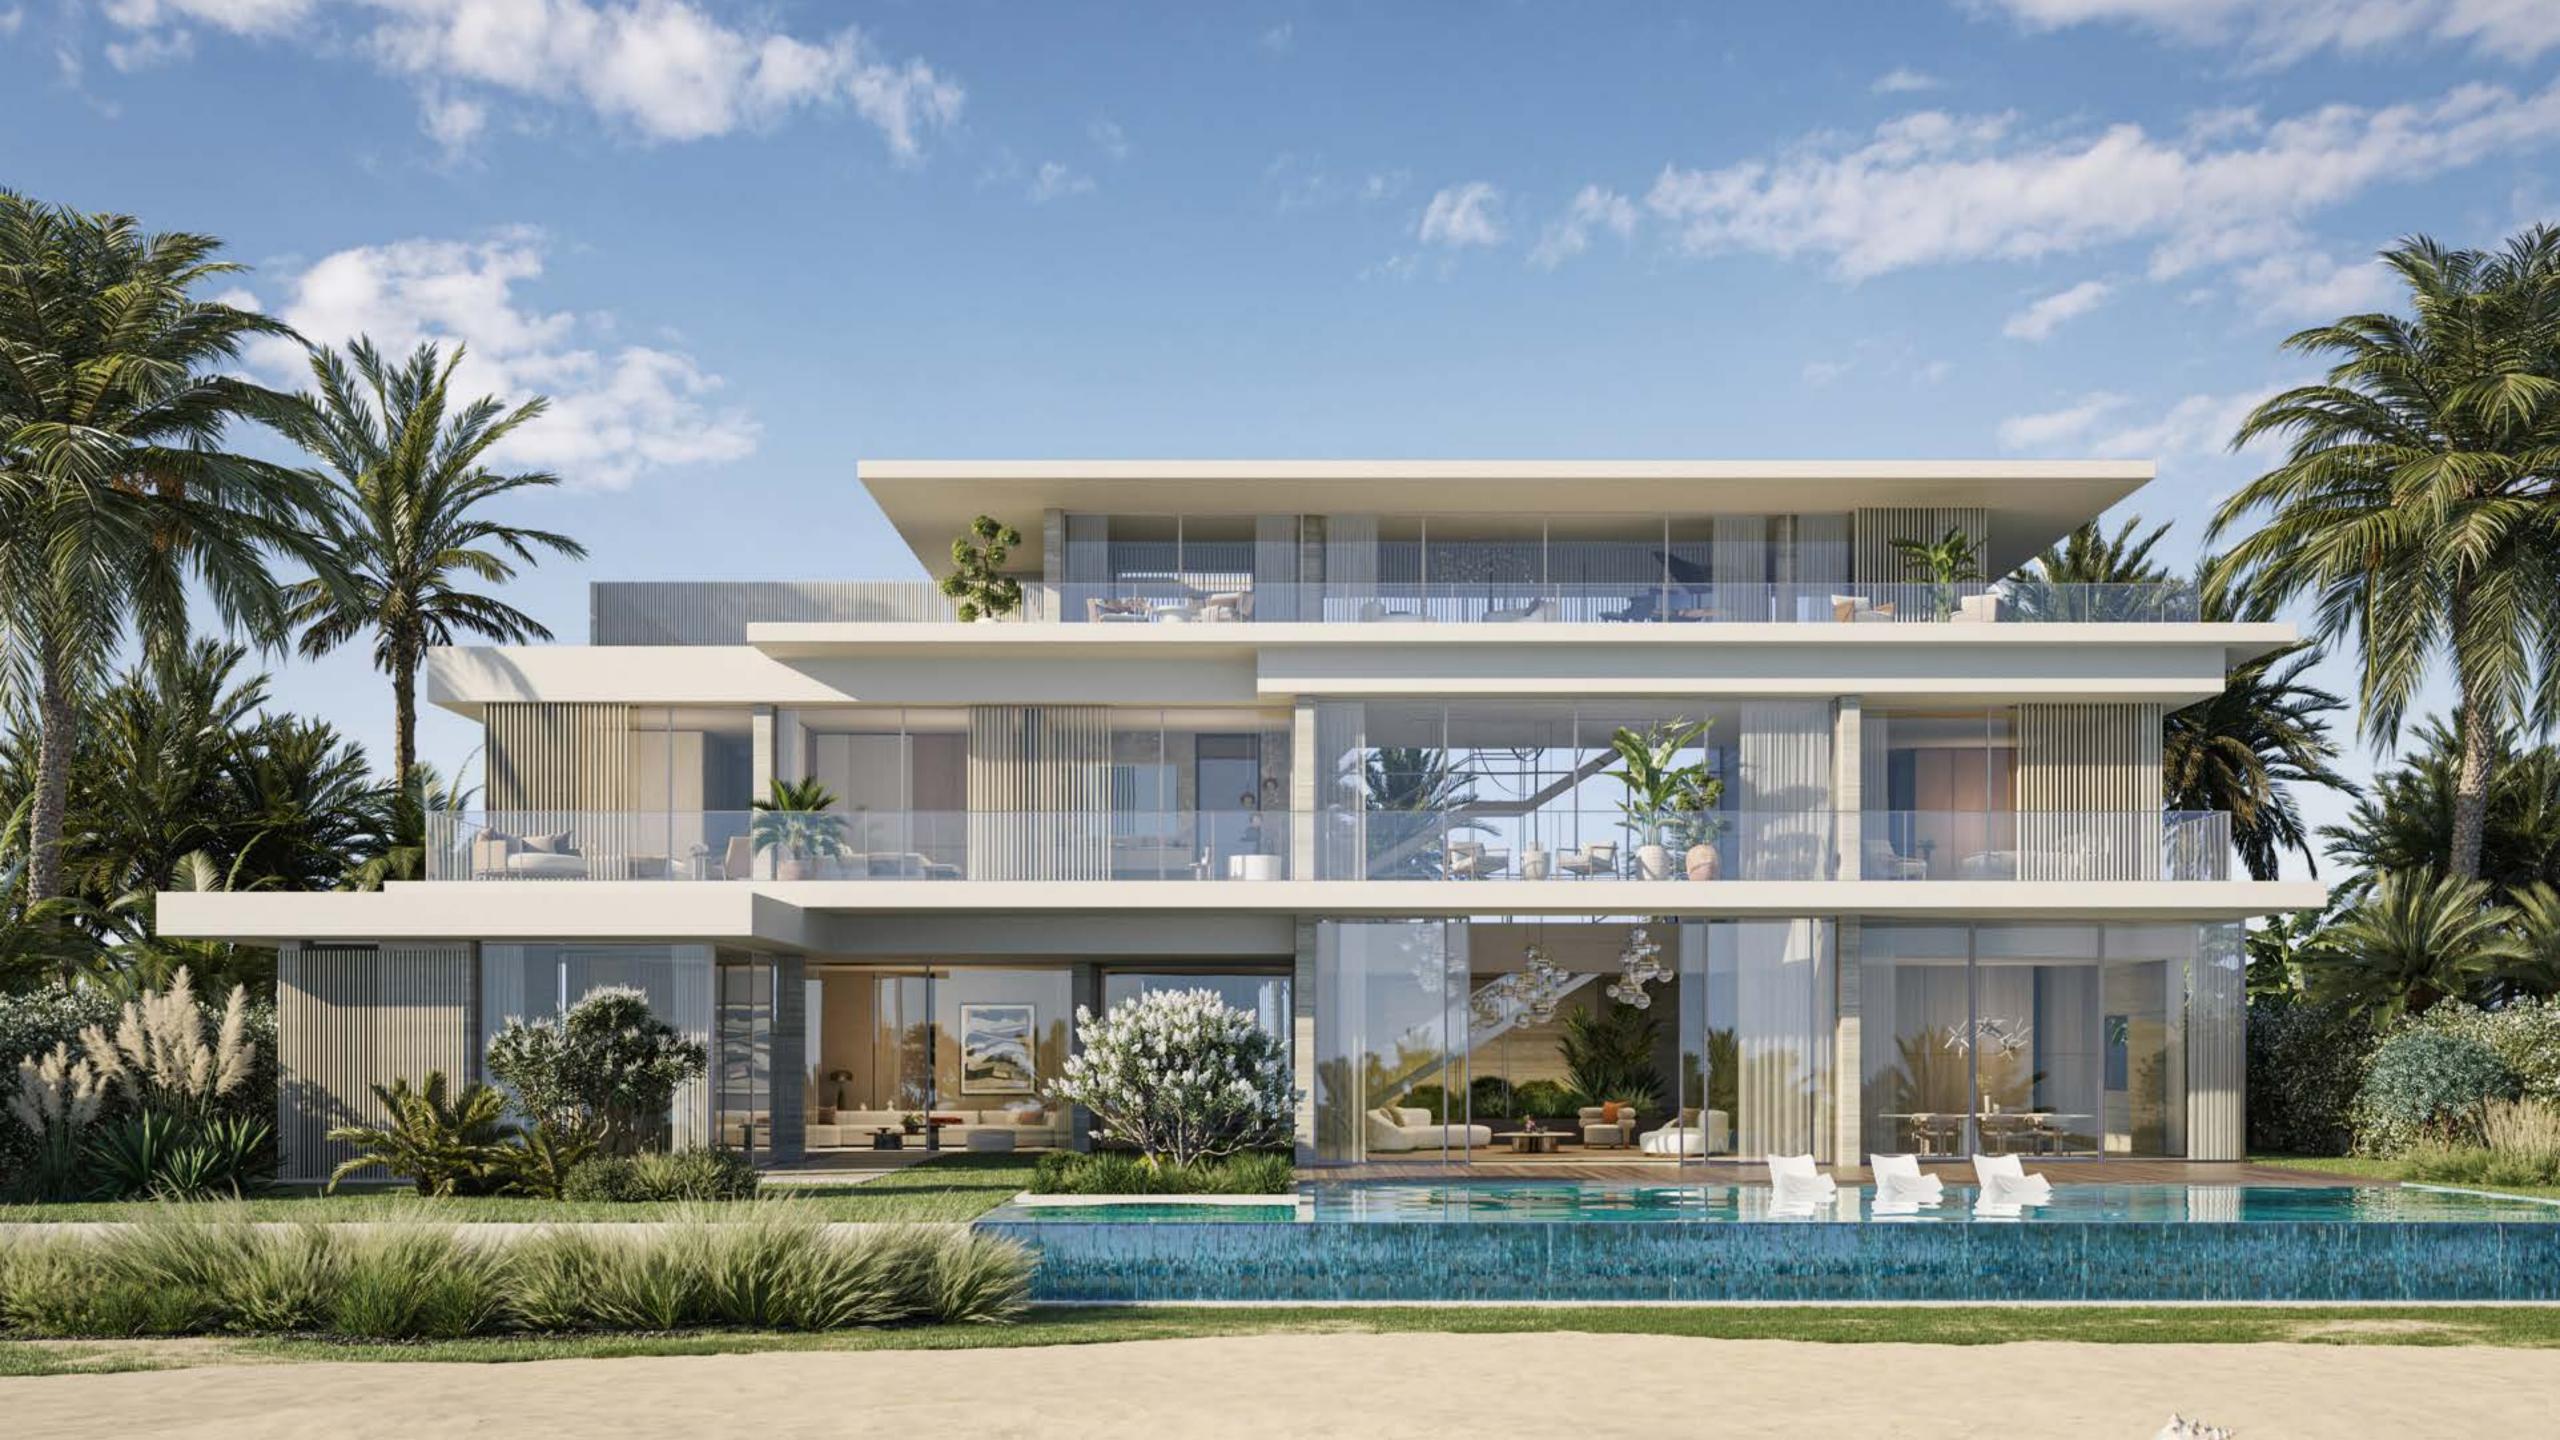

## Beachfront Villas

 $TYPEA \qquad TYPEB$ 

TYPEC

SIX BEDROOM

These 6-bedroom villas boast spectacular waterfront views from their prime front row location running alongside the prestigious shorefront promenade. This elegant villa features clean lines and a sophisticated design.

A generous master suite adorned with panoramic views and the boundless sea, has spacious walk-in-closet and bathroom spaces for a complete retreat.

SIX BEDROOM

Experience breathtaking views of the water and skyline in this villa, designed to capture the essence of pure panoramas. The spacious layout allows light to filter through, creating shadows and a cozy atmosphere. The design features offer a range of indoor and outdoor living spaces. This design not only provides shade for the expansive terraces below but also connects open-plan living and family spaces to the stunning views from both levels.