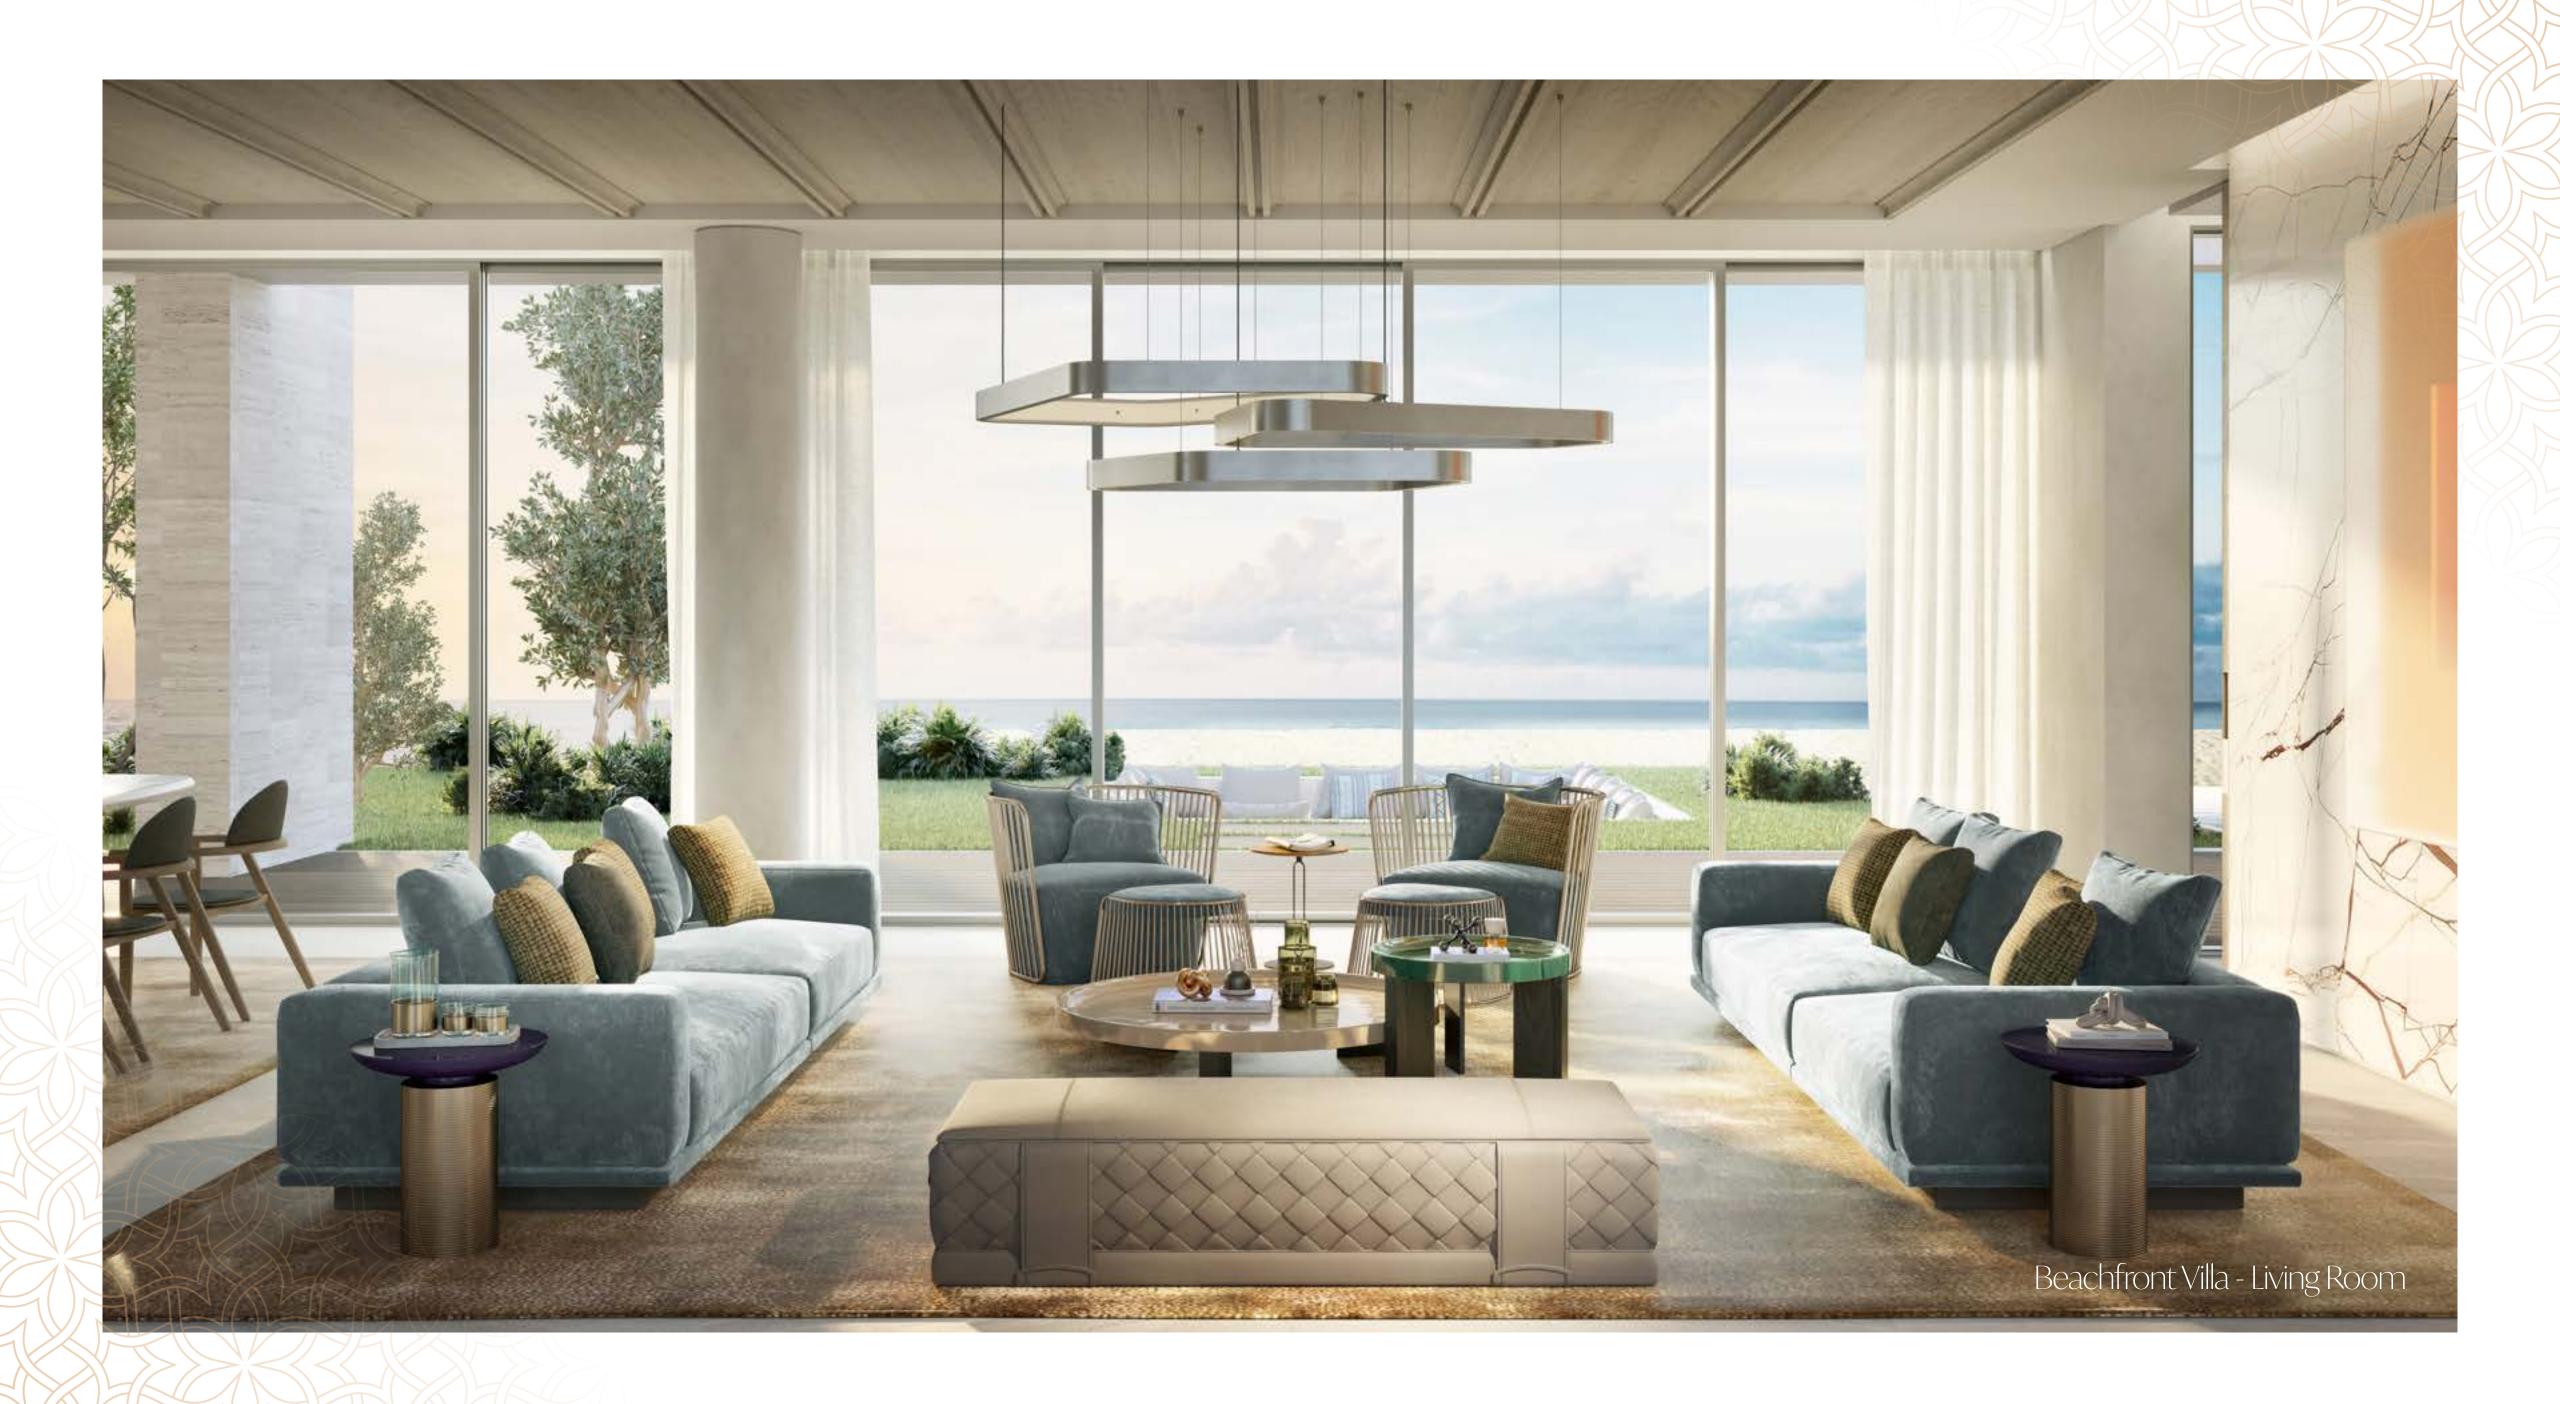

## 3. Beachfront Villas

## Beachfront Villas

 $TYPEA \qquad TYPEB$ 

TYPEC

SIX BEDROOM

These 6-bedroom villas boast spectacular waterfront views from their prime front row location running alongside the prestigious shorefront promenade. This elegant villa features clean lines and a sophisticated design.

The generous sized plots provide ample space for a luxury beachfront villa, gorgeous spaces, and parking. Each villa comprises: ensuite bathrooms for all bedrooms, family and formal areas, daily + show kitchen, study area, elevator, maid's room, driver's room, laundry and all the utility spaces.

A generous master suite adorned with panoramic views and the boundless sea, has spacious walk-in-closet and bathroom spaces for a complete retreat.

SIX BEDROOM

Experience breathtaking views of the water and skyline in this villa, designed to capture the essence of pure panoramas. The spacious layout allows light to filter through, creating shadows and a cozy atmosphere. The design features offer a range of indoor and outdoor living spaces. This design not only provides shade for the expansive terraces below but also connects open-plan living and family spaces to the stunning views from both levels.