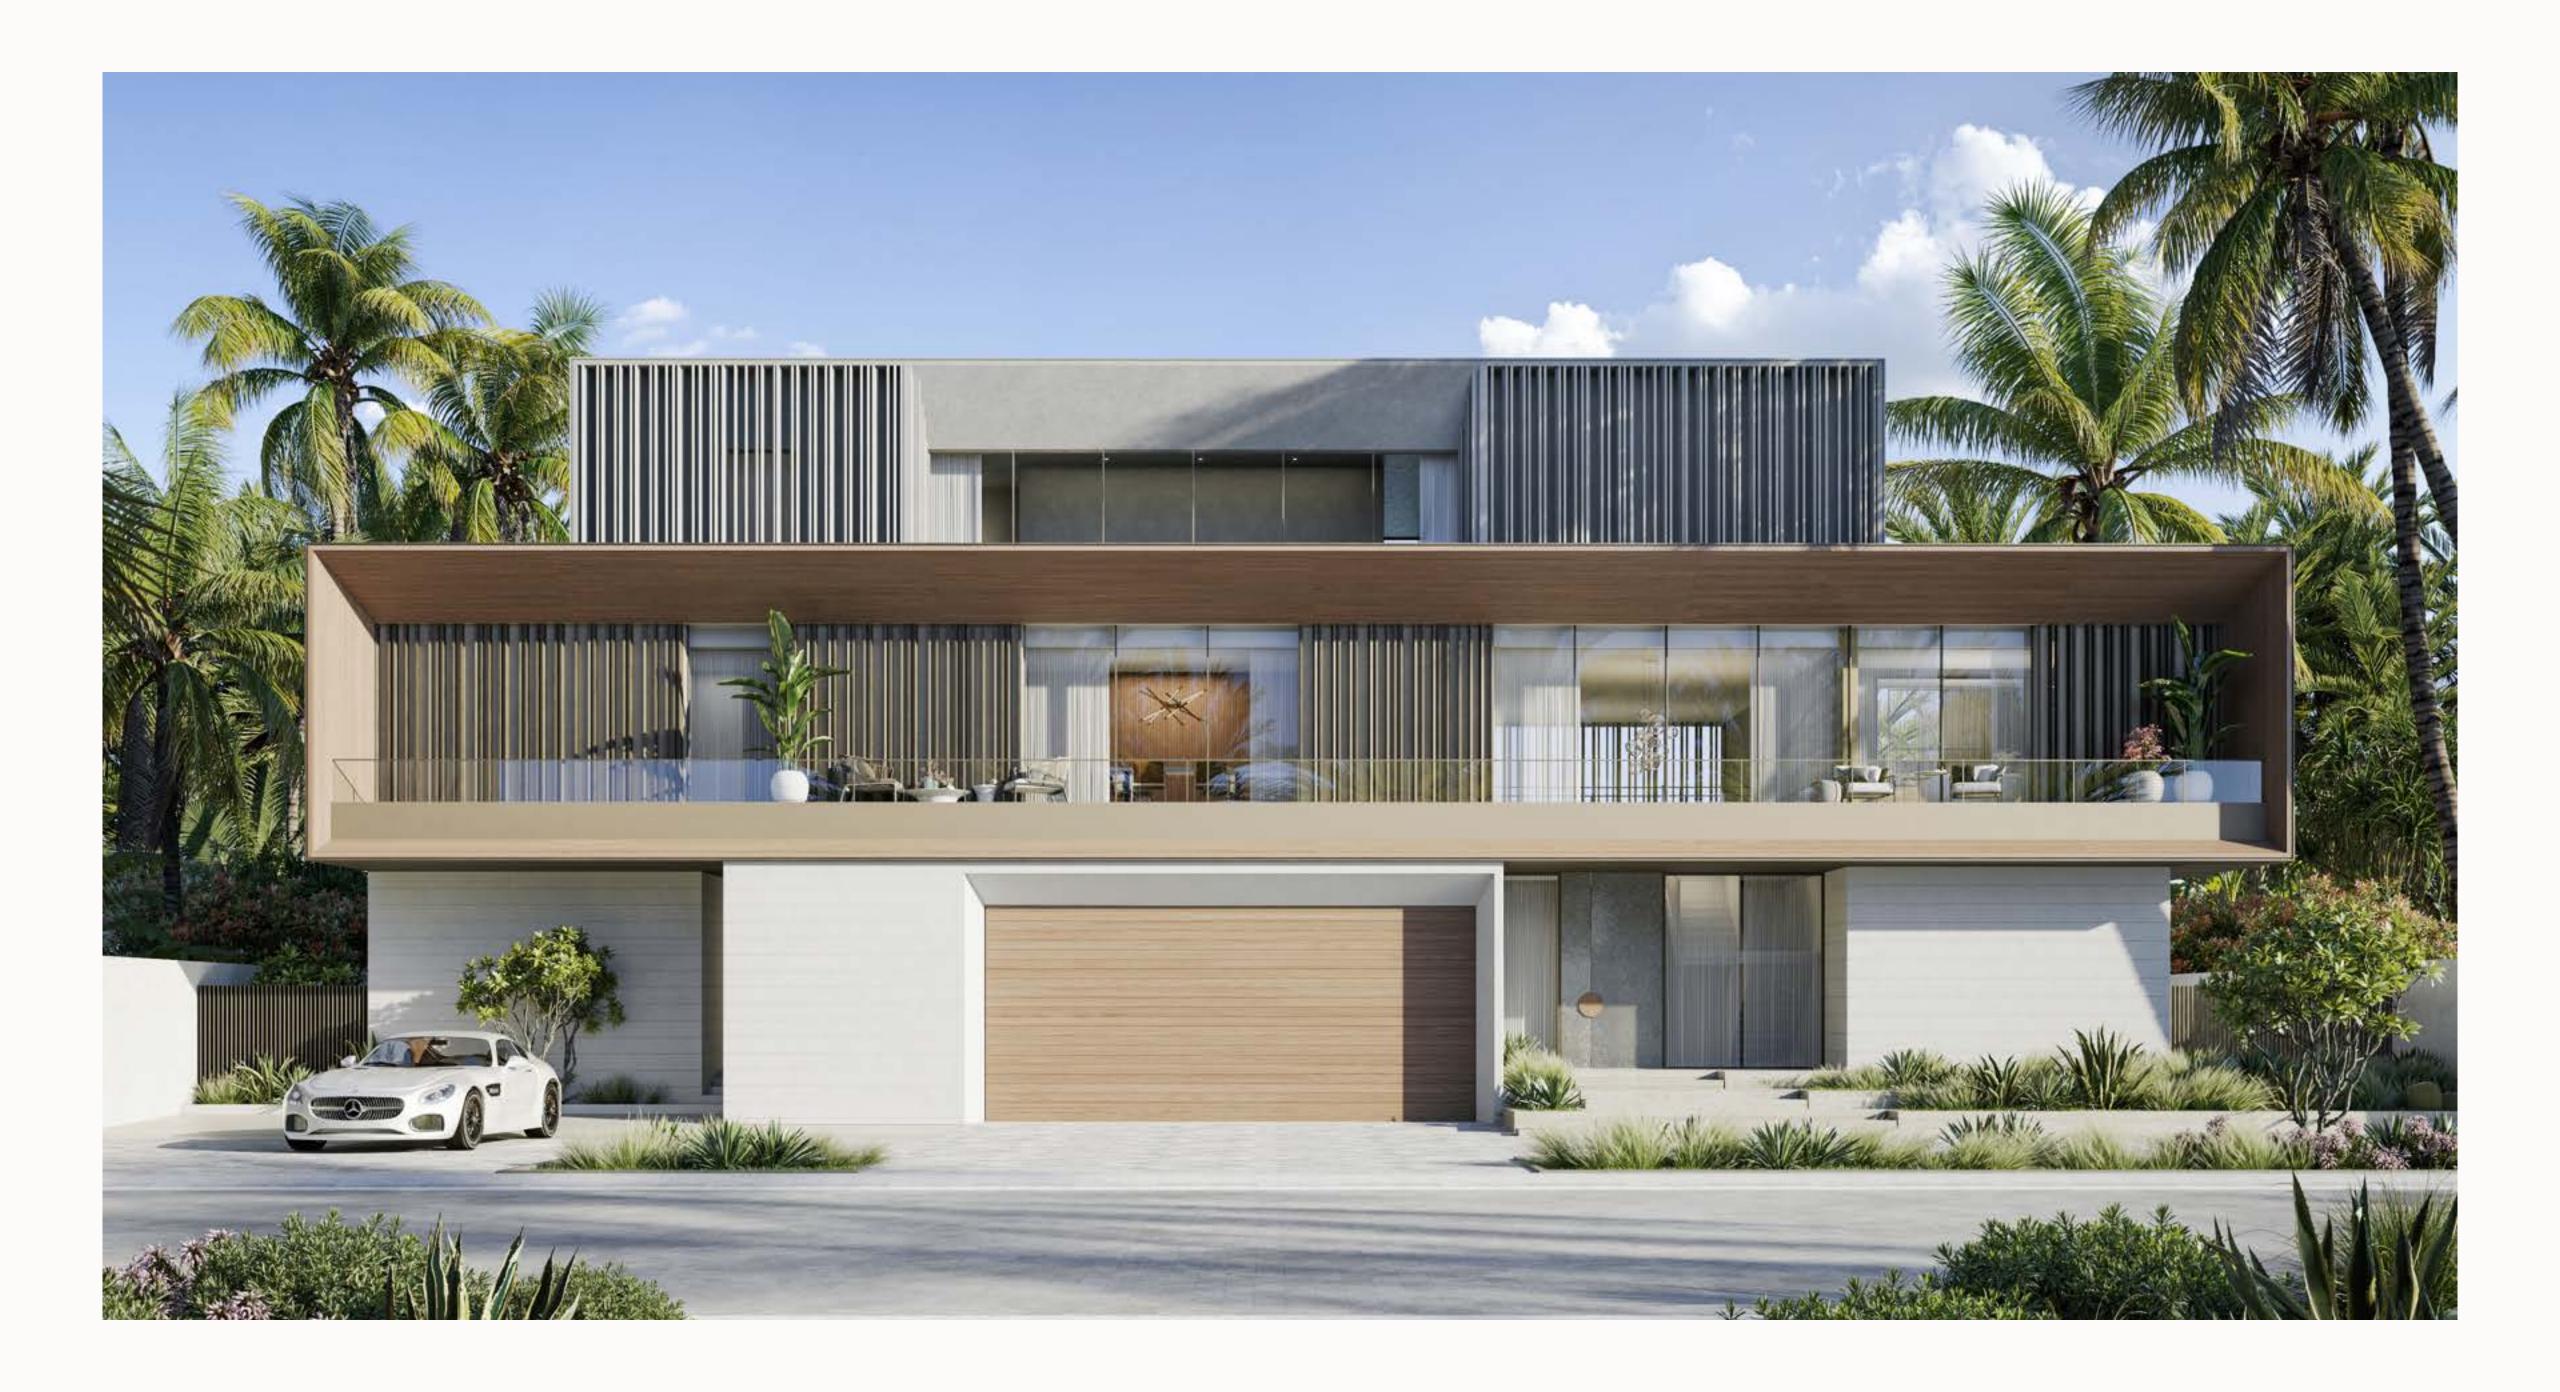

## Beachfront Villas

 $TYPEA \qquad TYPEB$ 

TYPEC

SIX BEDROOM

These 6-bedroom villas boast spectacular waterfront views from their prime front row location running alongside the prestigious shorefront promenade. This elegant villa features clean lines and a sophisticated design.

The generous sized plots provide ample space for a luxury beachfront villa, gorgeous spaces, and parking. Each villa comprises: ensuite bathrooms for all bedrooms, family and formal areas, daily + show kitchen, study area, elevator, maid's room, driver's room, laundry and all the utility spaces.

A generous master suite adorned with panoramic views and the boundless sea, has spacious walk-in-closet and bathroom spaces for a complete retreat.

SIX BEDROOM

Experience breathtaking views of the water and skyline in this villa, designed to capture the essence of pure panoramas. The spacious layout allows light to filter through, creating shadows and a cozy atmosphere. The design features offer a range of indoor and outdoor living spaces. This design not only provides shade for the expansive terraces below but also connects open-plan living and family spaces to the stunning views from both levels.