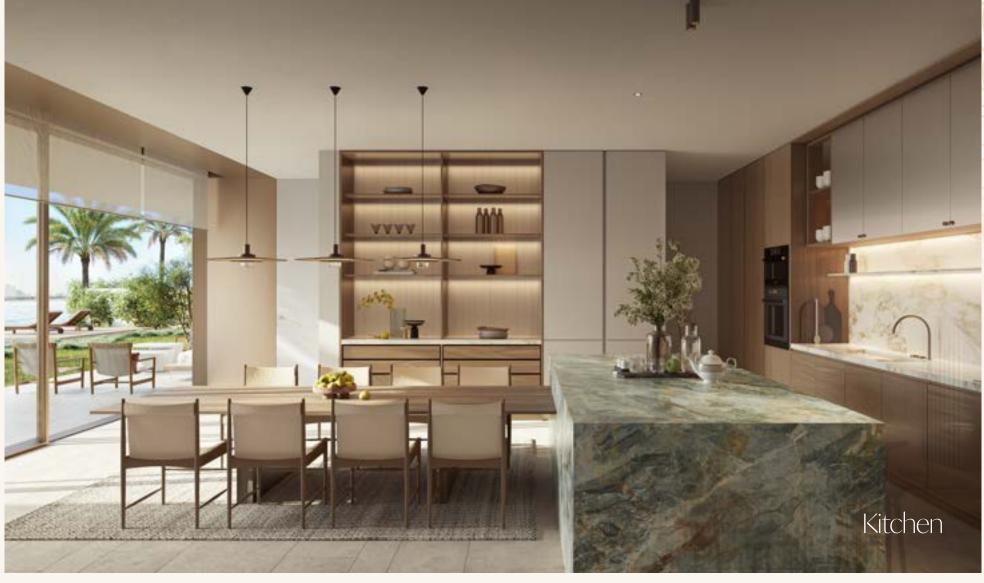

- Natural and warm island aesthetic finish palette
- "Barefoot Luxury" Design direction
- High quality natural and technical finishes selected for form and function with maintenance and longevity in mind.
- Neutral and accent colour finish palettes available for all schemes
- Kitchen with built-in appliances and features
- Ironmongery, brassware and ceramics from quality international brands
- Thoughtfully designed warm white LED lighting throughout
- A perfect pet and utility room for active families, with wash sink and storage.

A LIFESTYLE INSPIRED BY THE SEA, ENRICHED BY DESIGN.