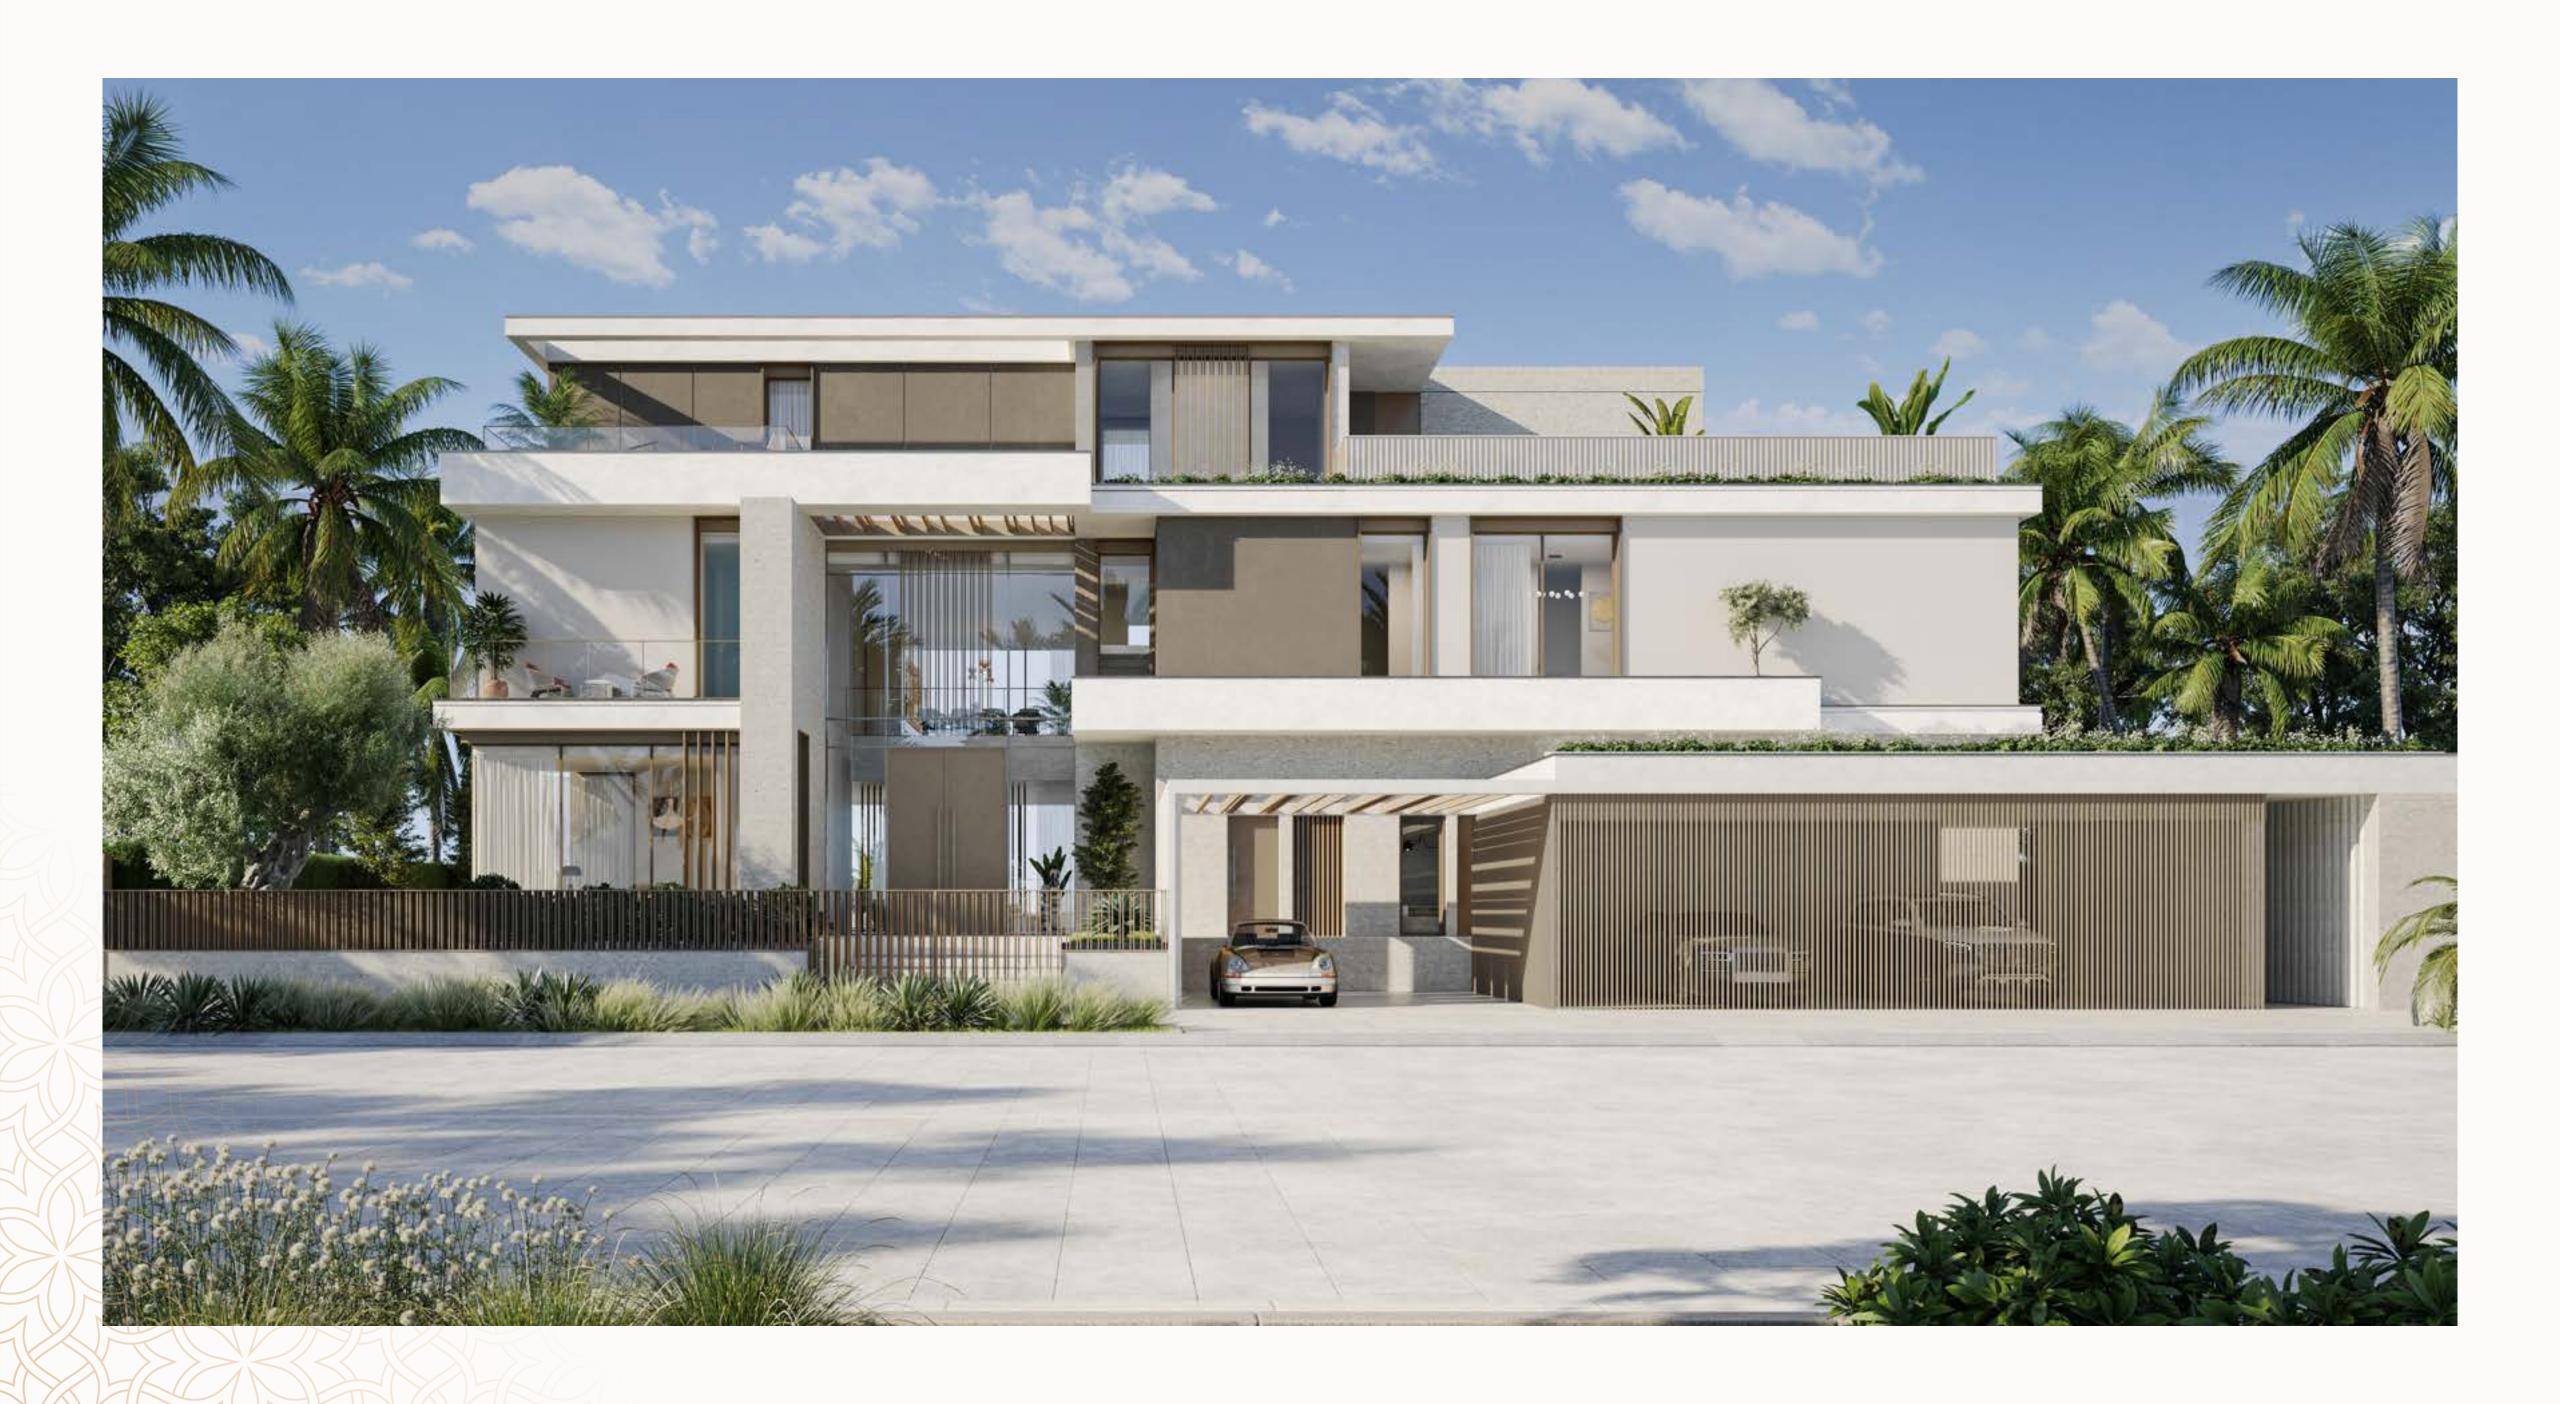

## Beachfront Villas

 $TYPEA \qquad TYPEB$ 

TYPEC

SIX BEDROOM

These 6-bedroom villas boast spectacular waterfront views from their prime front row location running alongside the prestigious shorefront promenade. This elegant villa features clean lines and a sophisticated design.

The generous sized plots provide ample space for a luxury beachfront villa, gorgeous spaces, and parking. Each villa comprises: ensuite bathrooms for all bedrooms, family and formal areas, daily + show kitchen, study area, elevator, maid's room, driver's room, laundry and all the utility spaces.

SIX BEDROOM

Experience the unique charm of this villa with its distinct design featuring wide, playful slabs of varying thickness. These architectural elements form ample terraces on each floor with captivating views of the sea beyond. Not only they provide stunning vistas, but they also seamlessly blend the indoor and outdoor experience.

A spectacular double height space crosses the villa from the formal living on the ground floor going up to the living room on the first floor and continuing to the multipurpose room on the second. The linear stair is at the intersection of these interlinked double-height spaces making the vertical circulation a unique experience by itself.