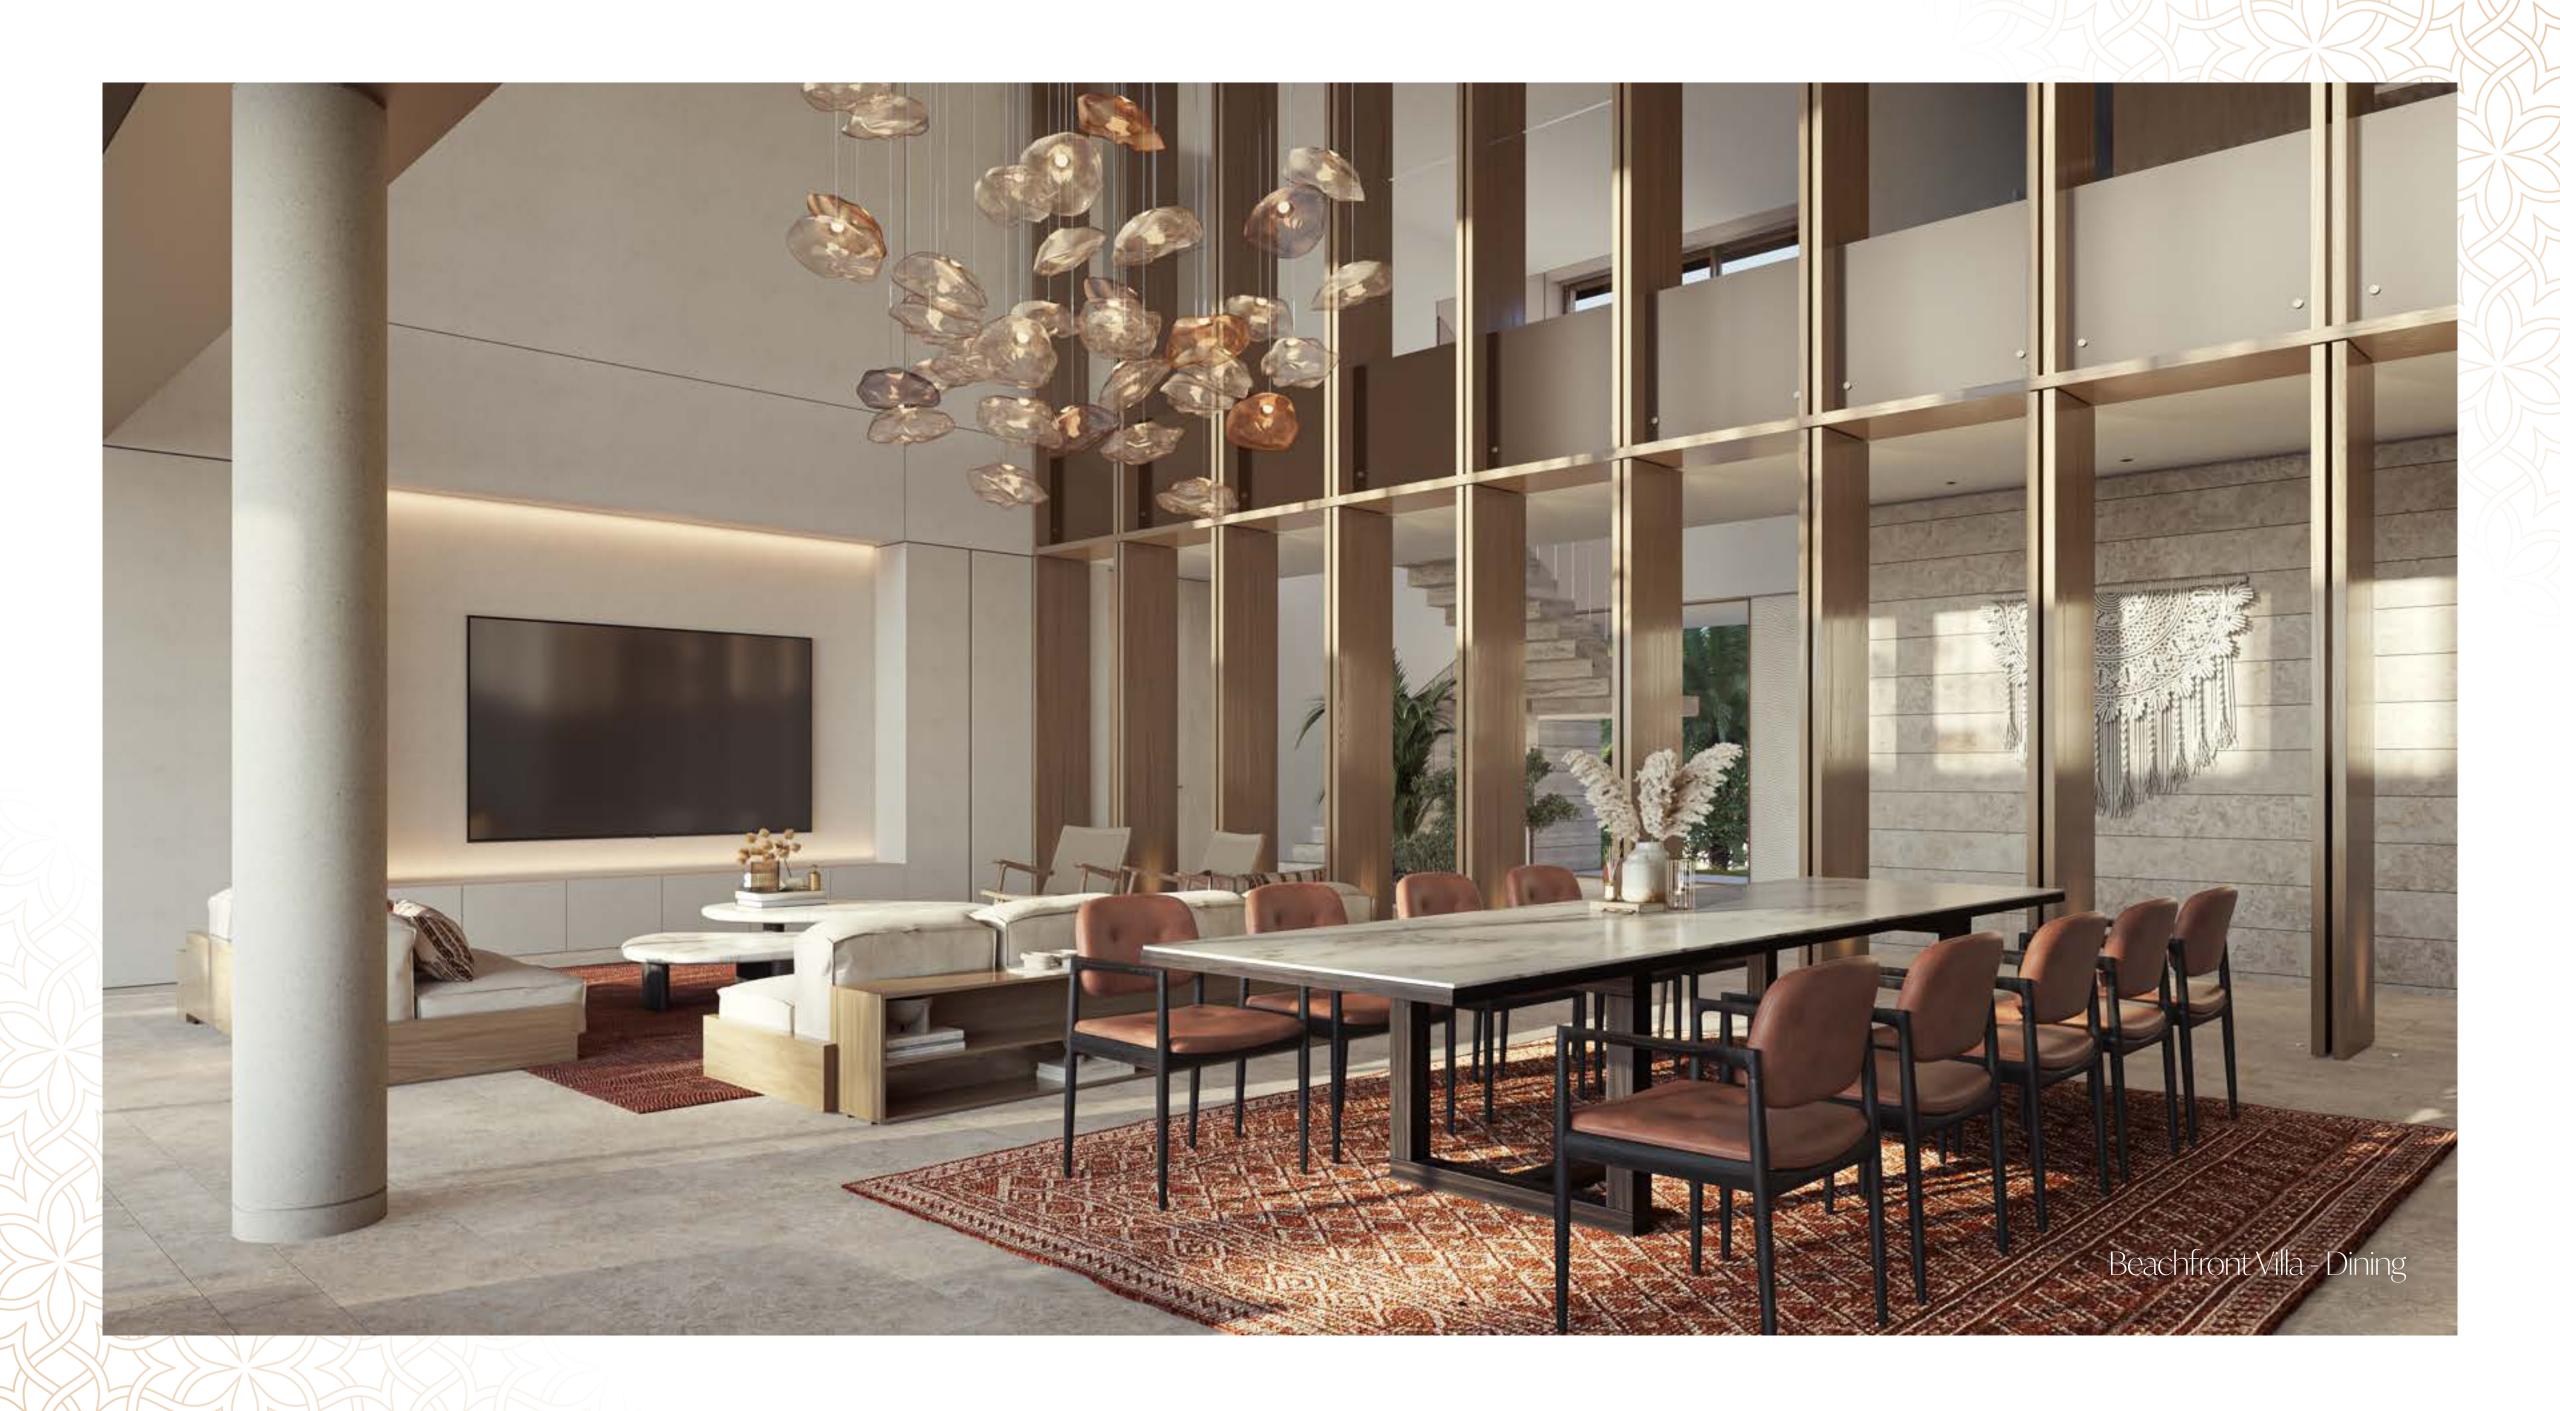

A spectacular double height space crosses the villa from the formal living on the ground floor going up to the living room on the first floor and continuing to the multipurpose room on the second. The linear stair is at the intersection of these interlinked double-height spaces making the vertical circulation a unique experience by itself.