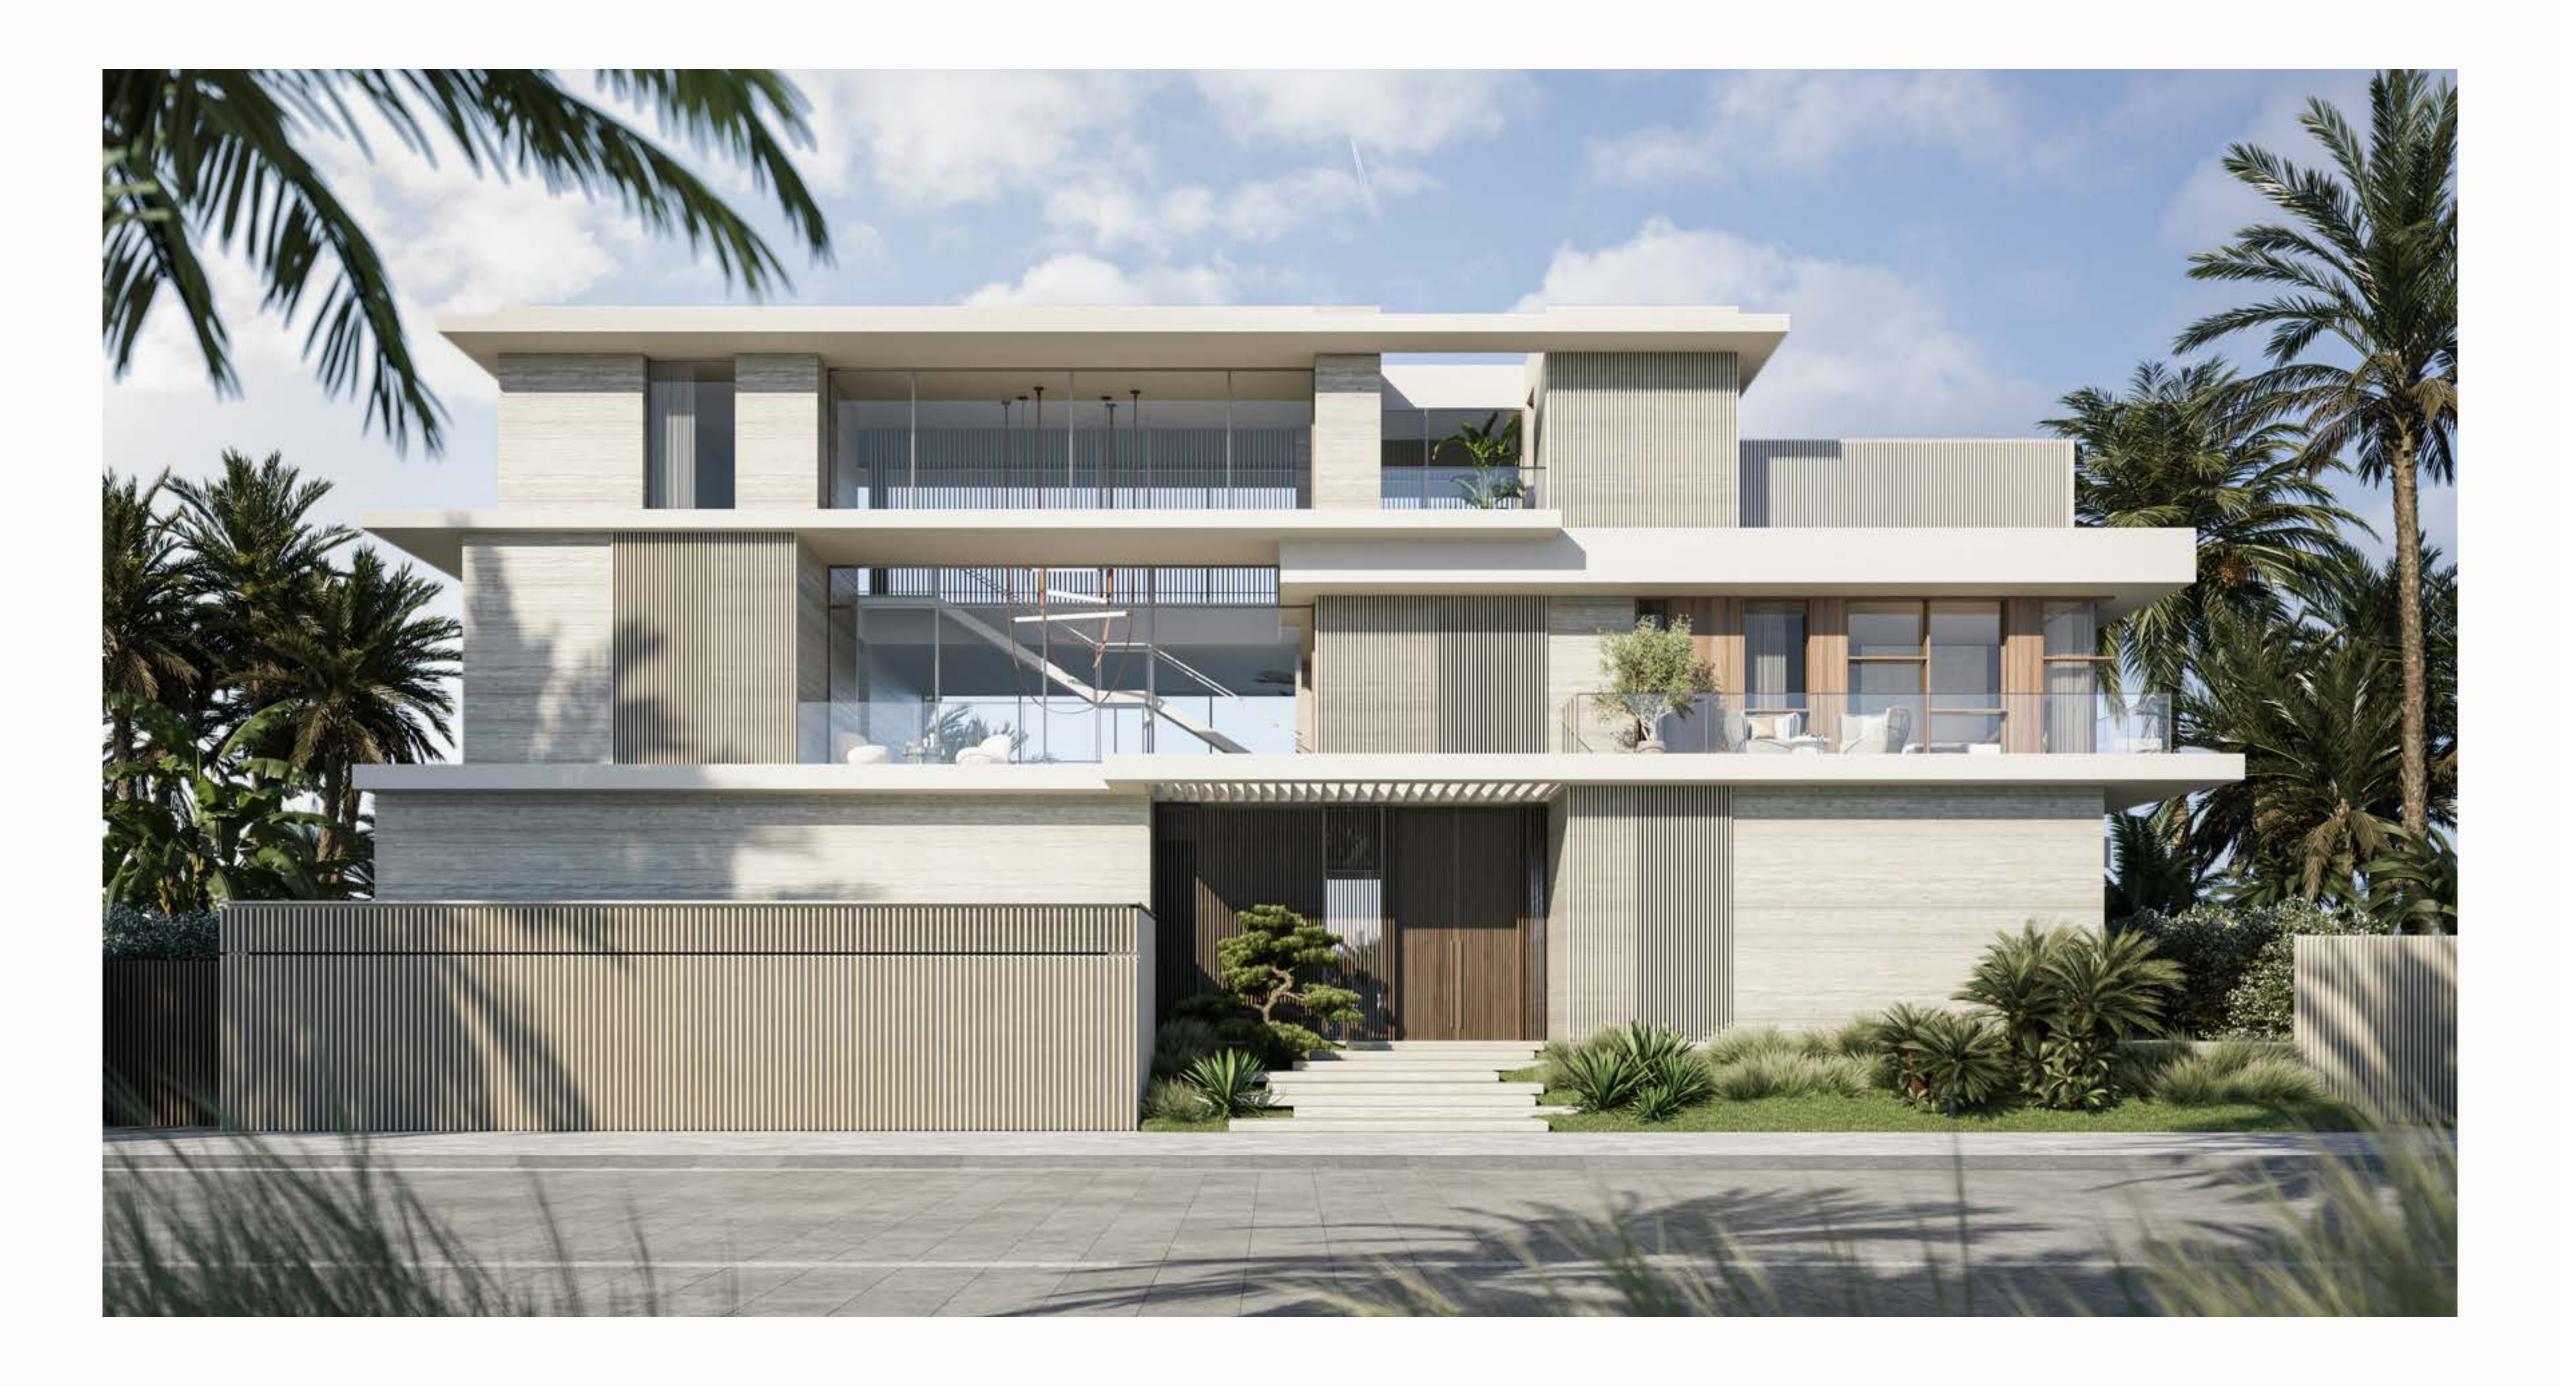

## Beachfront Villas

 $TYPEA \qquad TYPEB$ 

TYPEC

SIX BEDROOM

These 6-bedroom villas boast spectacular waterfront views from their prime front row location running alongside the prestigious shorefront promenade. This elegant villa features clean lines and a sophisticated design.

SIX BEDROOM

Experience the unique charm of this villa with its distinct design featuring wide, playful slabs of varying thickness. These architectural elements form ample terraces on each floor with captivating views of the sea beyond. Not only they provide stunning vistas, but they also seamlessly blend the indoor and outdoor experience.

A spectacular double height space crosses the villa from the formal living on the ground floor going up to the living room on the first floor and continuing to the multipurpose room on the second. The linear stair is at the intersection of these interlinked double-height spaces making the vertical circulation a unique experience by itself.