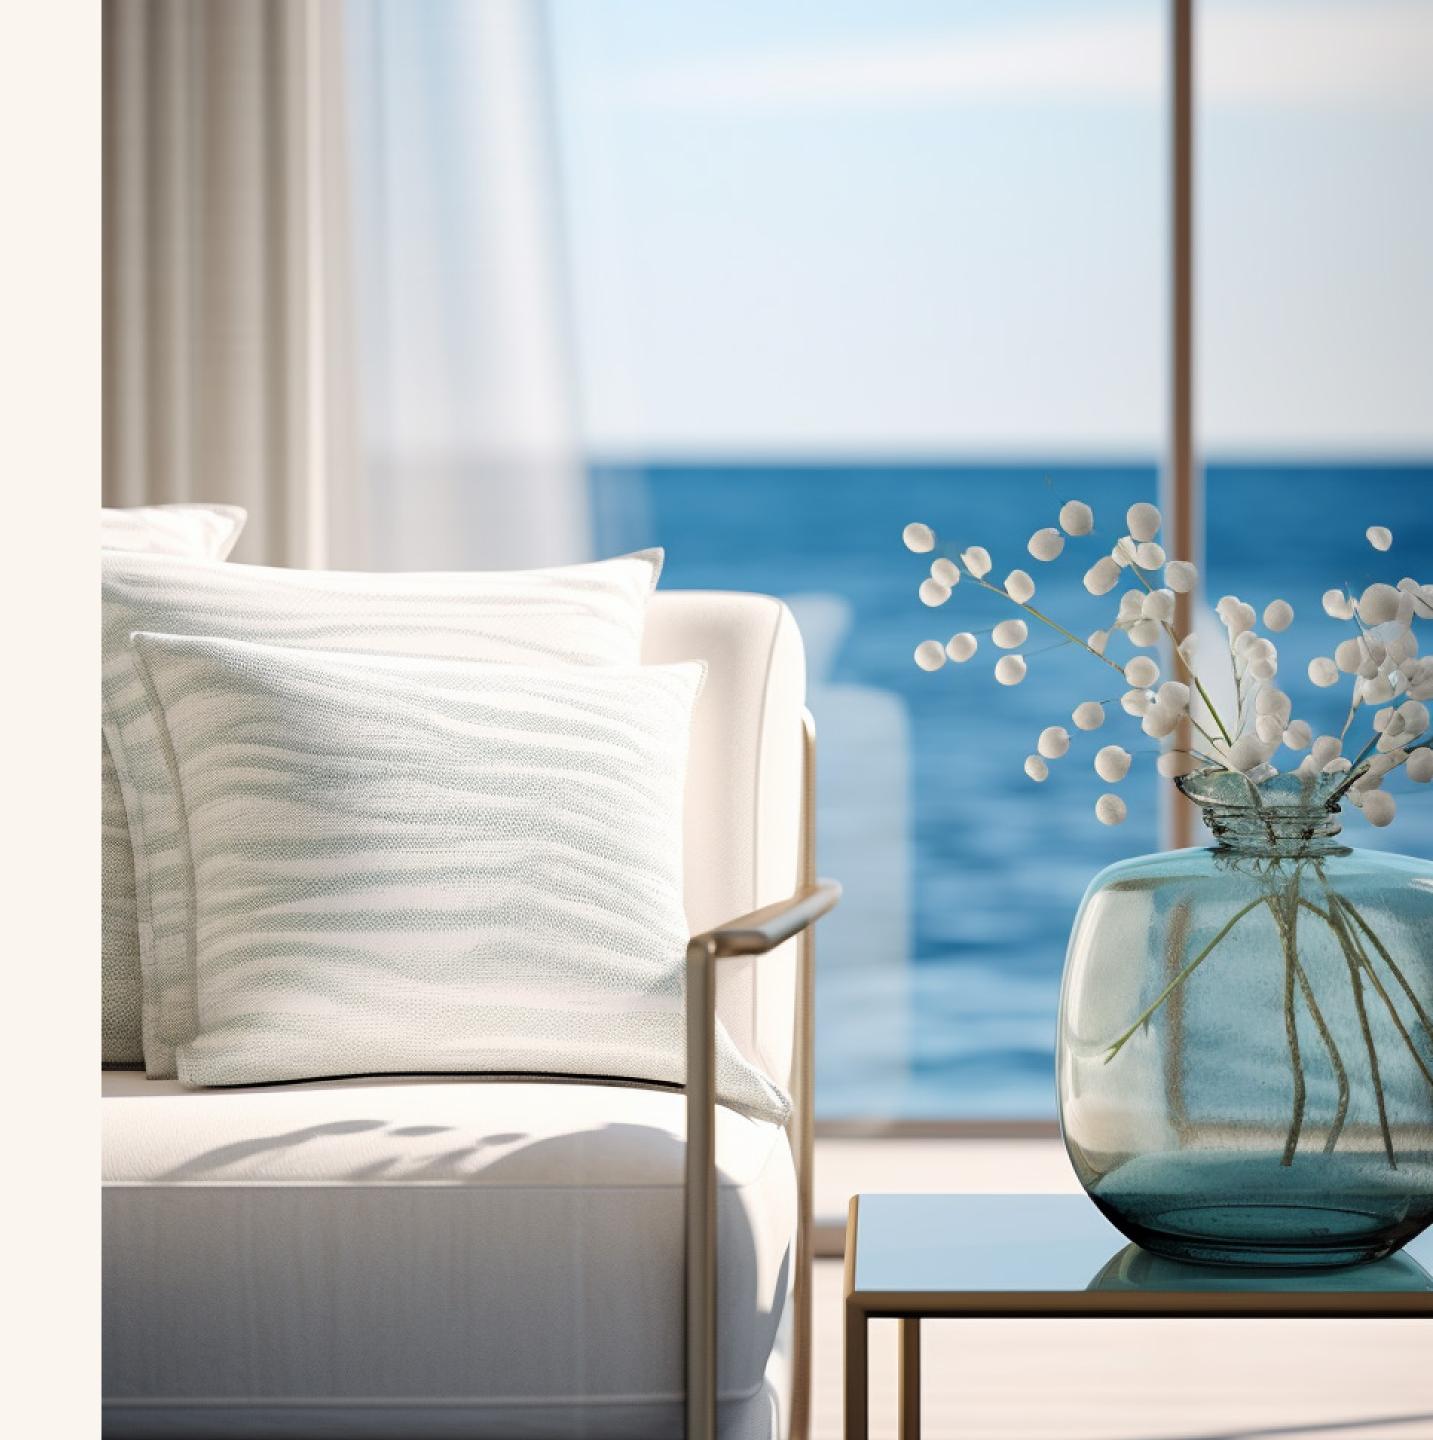

- Natural and warm island aesthetic finish palette
- "Barefoot Luxury" Design direction
- High quality natural and technical finishes selected for form and function with maintenance and longevity in mind.
- Neutral and accent colour finish palettes available for all schemes
- Kitchen with built-in appliances and features
- Ironmongery, brassware and ceramics from quality international brands
- Thoughtfully designed warm white LED lighting throughout
- A perfect pet and utility room for active families, with wash sink and storage.

A LIFESTYLE INSPIRED BY THE SEA, ENRICHED BY DESIGN.