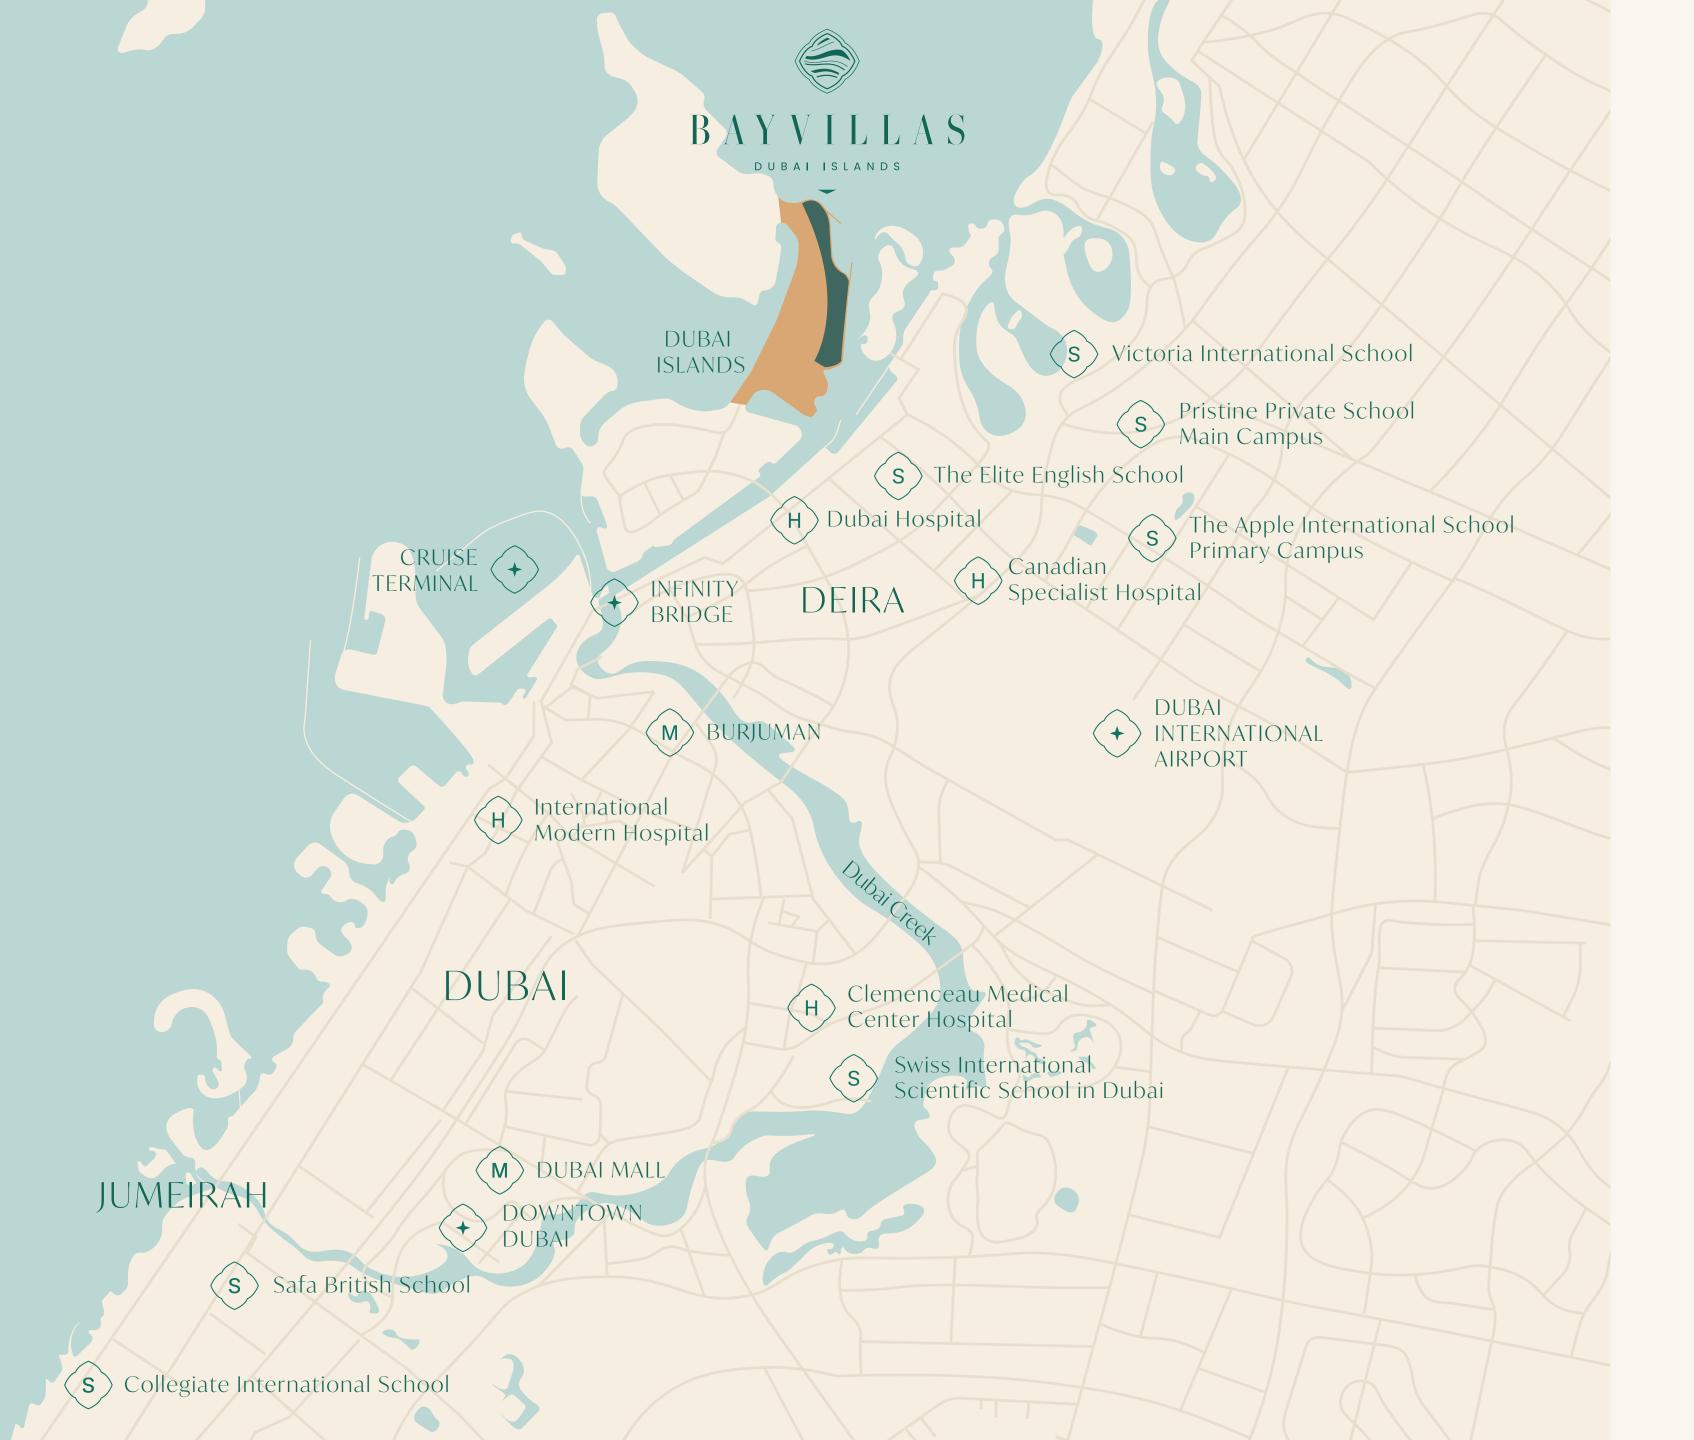

# Location & Neighbourhood

#### POINTS OF INTEREST

Infinity Bridge: 6min / 6kms
Cruise Terminal: 19min / 12kms

Dubai International Airport: 18min / 13kms

Downtown Dubai: 26min / 19kms

#### MALLS

Burjuman: 18min / 11kms
Dubai Mall: 25min / 18kms

#### SCHOOLS

Victoria International School: 19min / 12kms

Pristine Private School Main Campus: 14min / 10kms

The Elite English School: 6min / 6kms

The Apple International School Primary Campus: 16min / 11kms

Swiss International Scientific School in Dubai: 30min / 24kms

Safa British School: 26min / 20kms

Collegiate International School: 34min / 30kms

#### HOSPITAL

Dubai Hospital: 8min / 6kms

Canadian Specialist Hospital: 10min / 7kms

International Modern Hospital: 14min / 10kms

Clemenceau Medical Center Hospital: 22min / 17kms