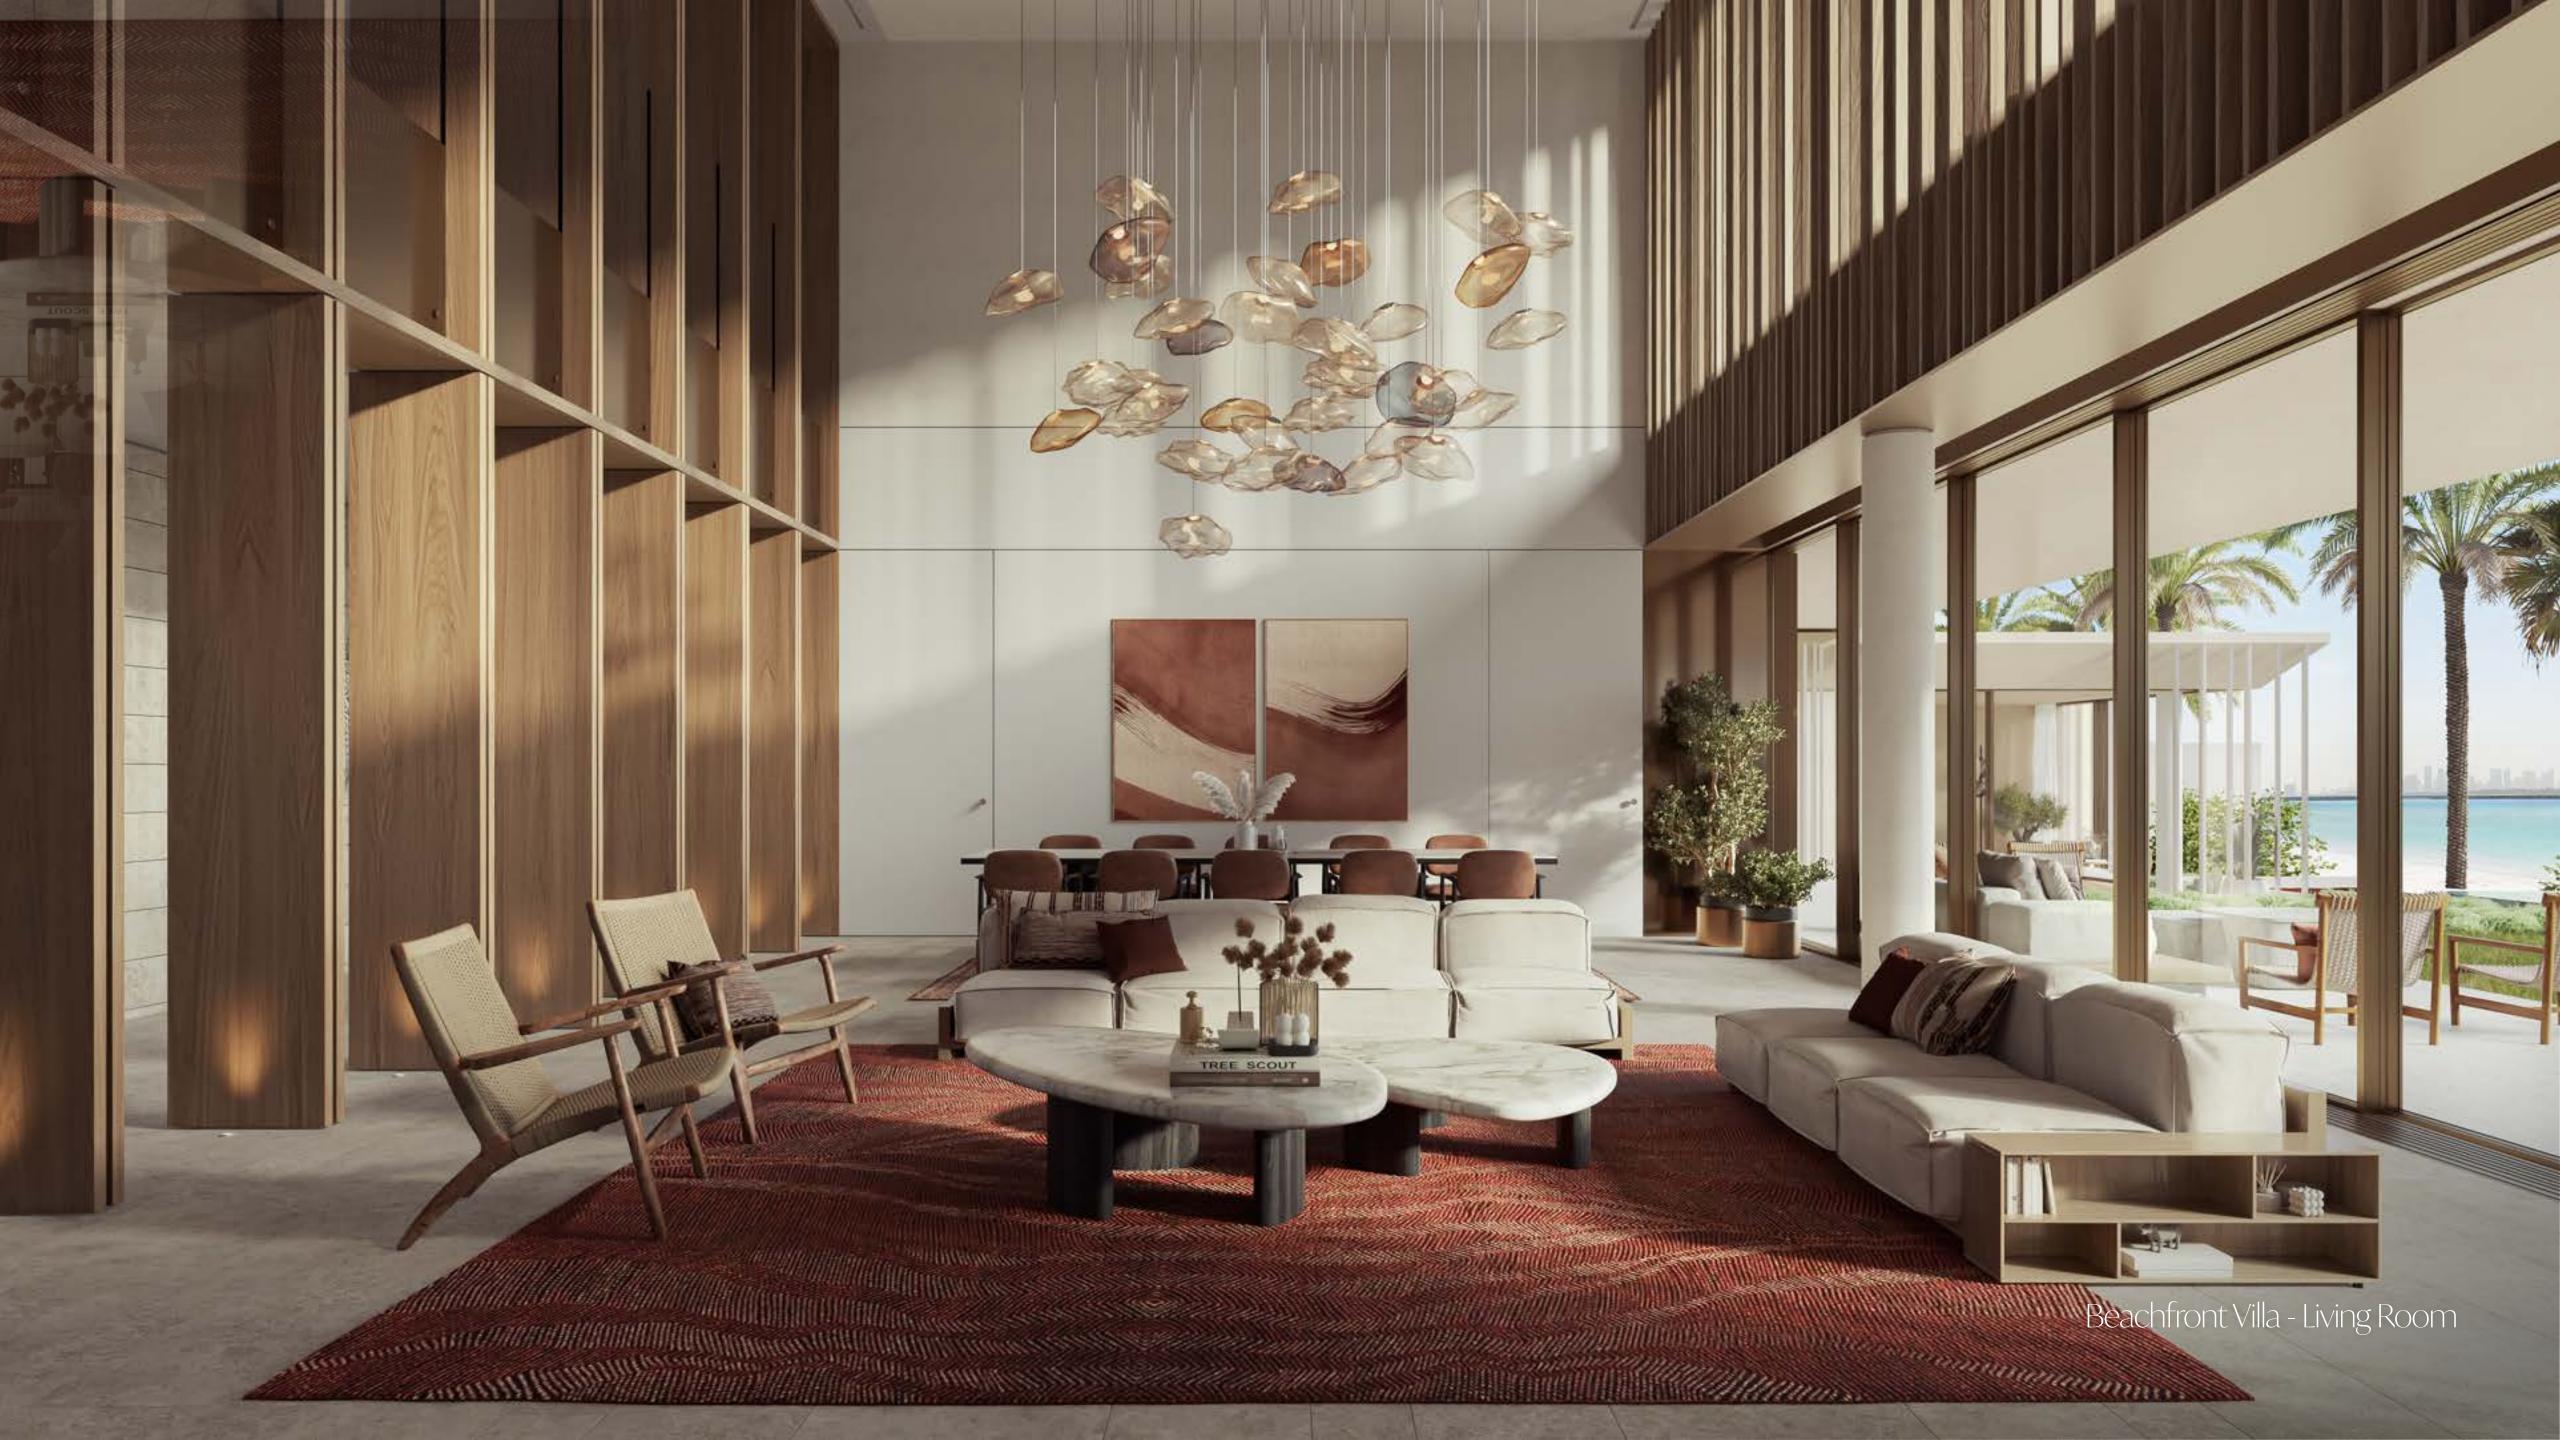

## Beachfront Villas

 $TYPEA \qquad TYPEB$ 

TYPEC

SIX BEDROOM

These 6-bedroom villas boast spectacular waterfront views from their prime front row location running alongside the prestigious shorefront promenade. This elegant villa features clean lines and a sophisticated design.

The generous sized plots provide ample space for a luxury beachfront villa, gorgeous spaces, and parking. Each villa comprises: ensuite bathrooms for all bedrooms, family and formal areas, daily + show kitchen, study area, elevator, maid's room, driver's room, laundry and all the utility spaces.

A spectacular double height space crosses the villa from the formal living on the ground floor going up to the living room on the first floor and continuing to the multipurpose room on the second. The linear stair is at the intersection of these interlinked double-height spaces making the vertical circulation a unique experience by itself.