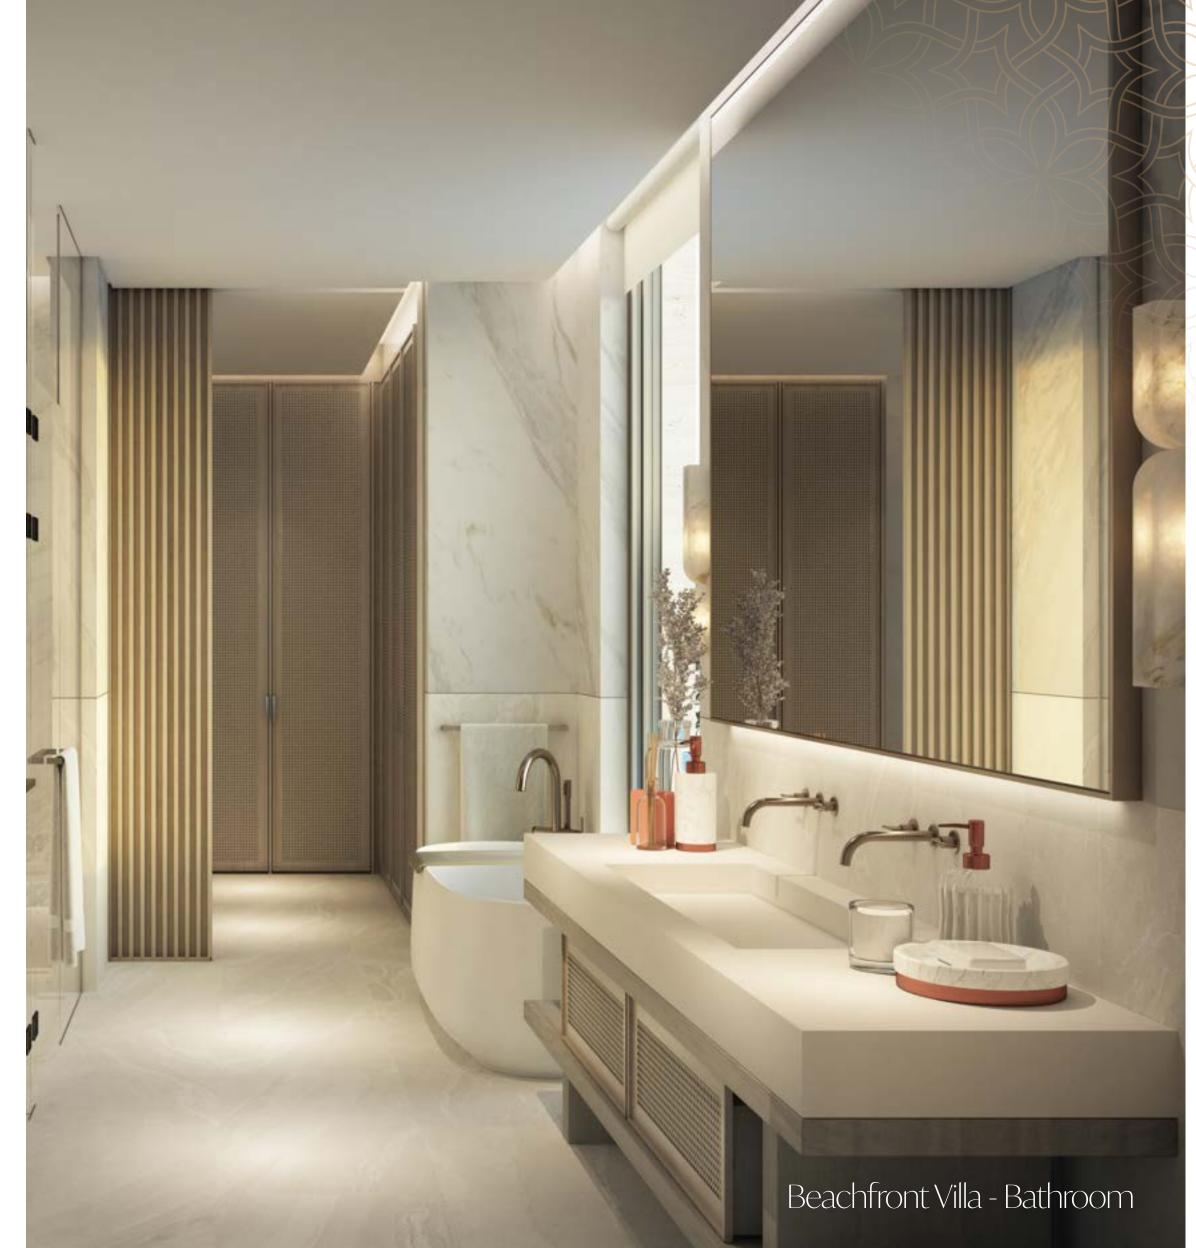

## 3. Beachfront Villas

- Natural and warm island aesthetic finish palette
- "Barefoot Luxury" Design direction
- High quality natural and technical finishes selected for form and function with maintenance and longevity in mind.
- Neutral and accent colour finish palettes available for all schemes
- Kitchen with built-in appliances and features
- Ironmongery, brassware and ceramics from quality international brands
- Thoughtfully designed warm white LED lighting throughout
- A perfect pet and utility room for active families, with wash sink and storage.