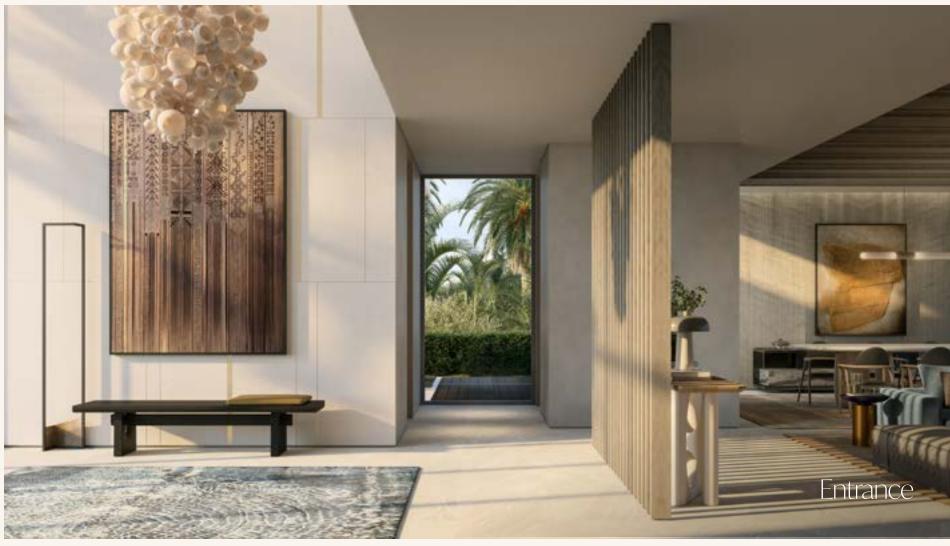

- Natural and warm island aesthetic finish palette
- "Barefoot Luxury" Design direction
- High quality natural and technical finishes selected for form and function with maintenance and longevity in mind.
- Neutral and accent colour finish palettes available for all schemes
- Kitchen with built-in appliances and features
- Ironmongery, brassware and ceramics from quality international brands
- Thoughtfully designed warm white LED lighting throughout
- A perfect pet and utility room for active families, with wash sink and storage.

A LIFESTYLE INSPIRED BY THE SEA, ENRICHED BY DESIGN.