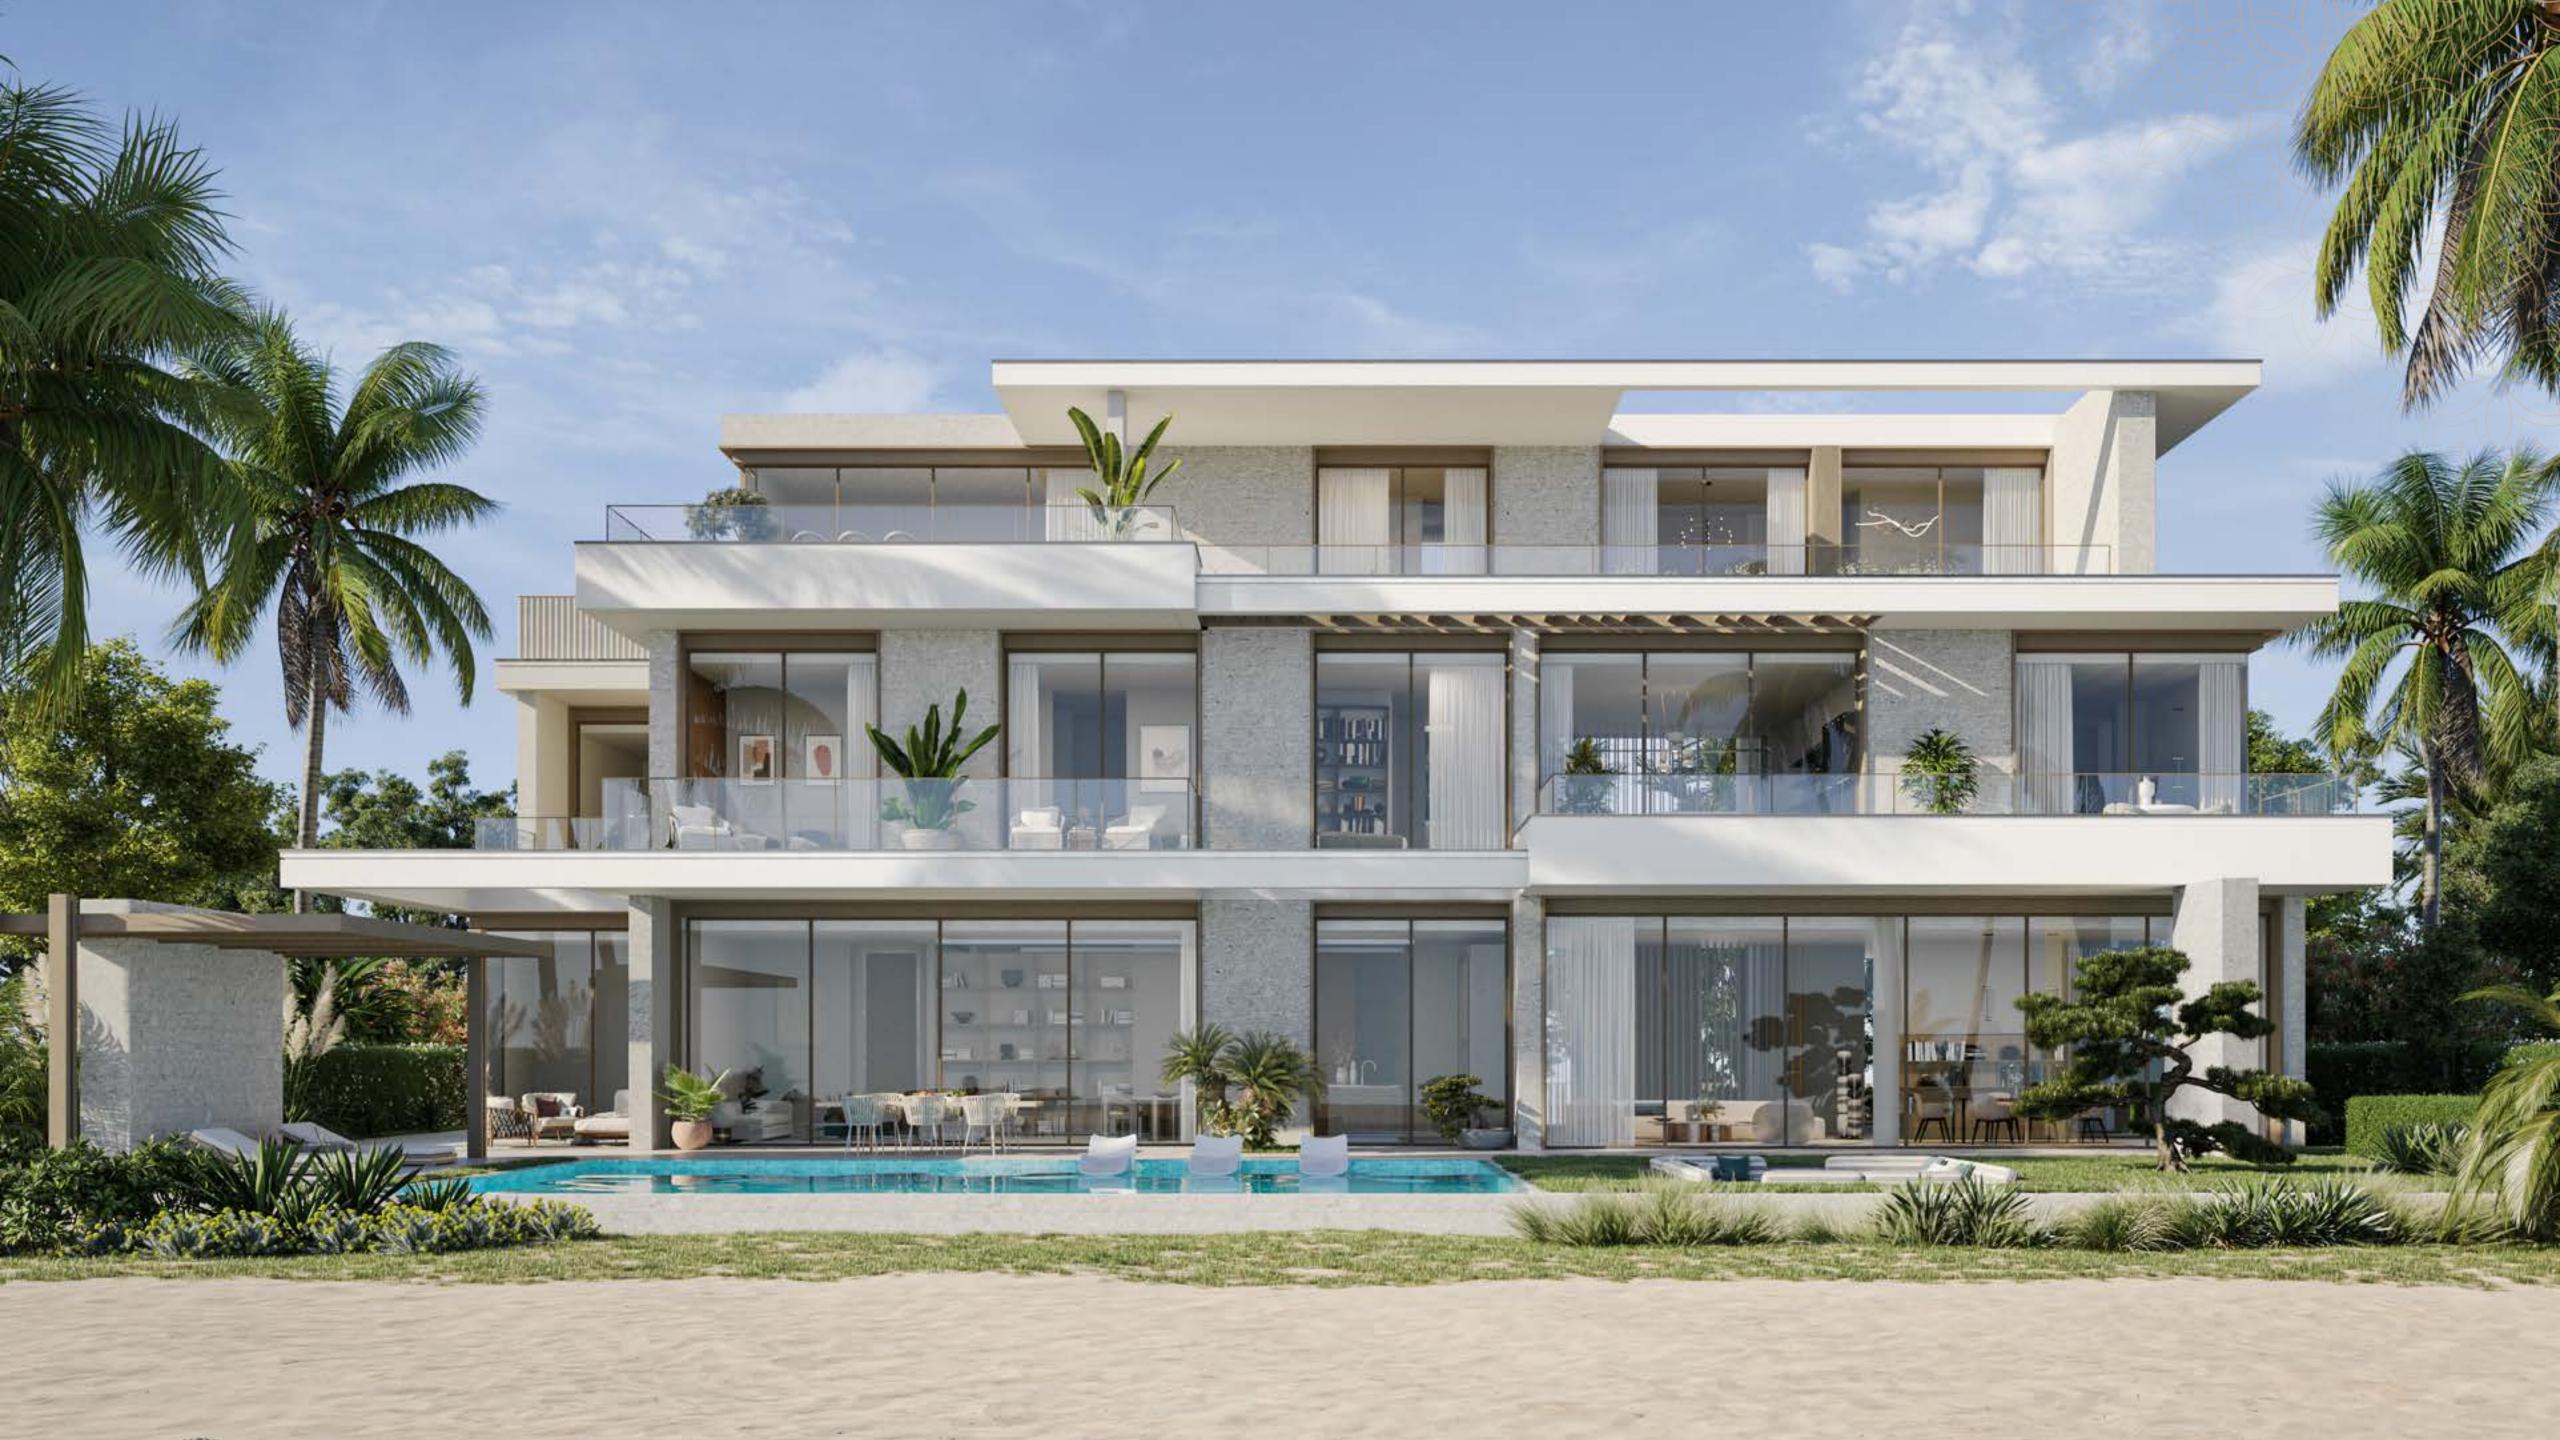

## Beachfront Villas

 $TYPEA \qquad TYPEB$ 

TYPEC

SIX BEDROOM

These 6-bedroom villas boast spectacular waterfront views from their prime front row location running alongside the prestigious shorefront promenade. This elegant villa features clean lines and a sophisticated design.

The generous sized plots provide ample space for a luxury beachfront villa, gorgeous spaces, and parking. Each villa comprises: ensuite bathrooms for all bedrooms, family and formal areas, daily + show kitchen, study area, elevator, maid's room, driver's room, laundry and all the utility spaces.

A generous master suite adorned with panoramic views and the boundless sea, has spacious walk-in-closet and bathroom spaces for a complete retreat.

SIX BEDROOM

Experience breathtaking views of the water and skyline in this villa, designed to capture the essence of pure panoramas. The spacious layout allows light to filter through, creating shadows and a cozy atmosphere. The design features offer a range of indoor and outdoor living spaces. This design not only provides shade for the expansive terraces below but also connects open-plan living and family spaces to the stunning views from both levels.