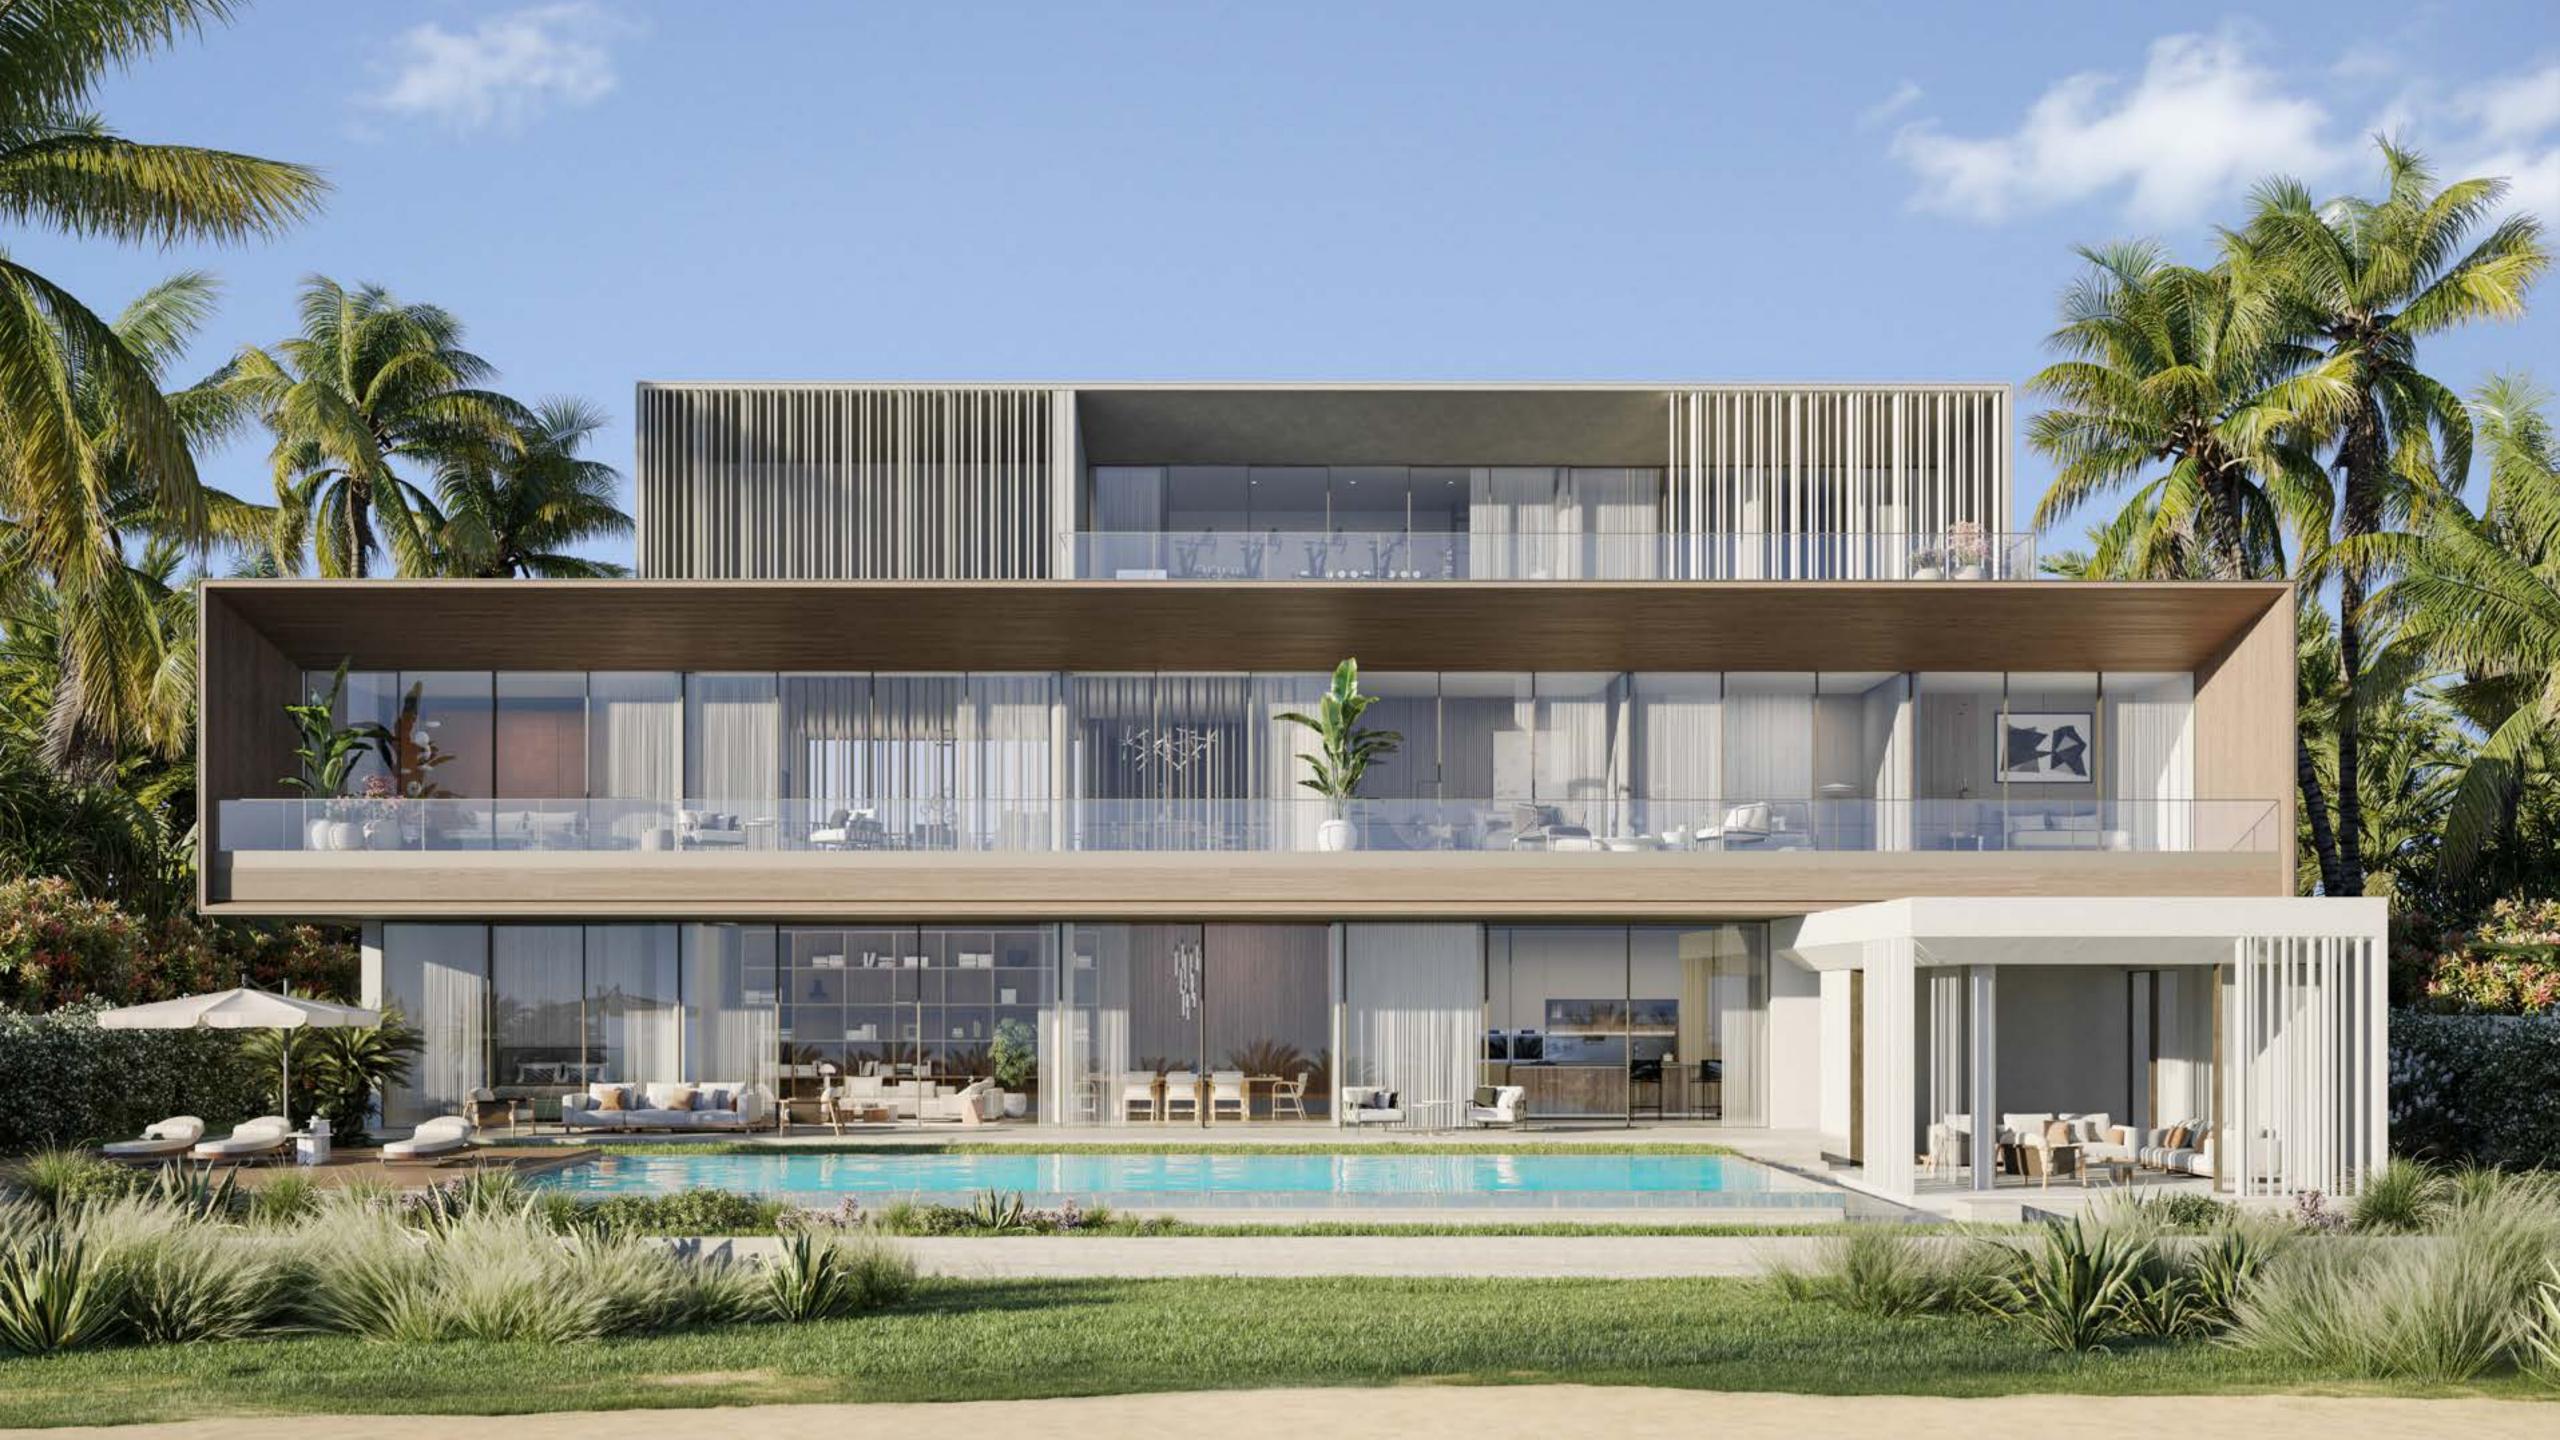

## Beachfront Villas

 $TYPEA \qquad TYPEB$ 

TYPEC

SIX BEDROOM

These 6-bedroom villas boast spectacular waterfront views from their prime front row location running alongside the prestigious shorefront promenade. This elegant villa features clean lines and a sophisticated design.

The generous sized plots provide ample space for a luxury beachfront villa, gorgeous spaces, and parking. Each villa comprises: ensuite bathrooms for all bedrooms, family and formal areas, daily + show kitchen, study area, elevator, maid's room, driver's room, laundry and all the utility spaces.

A generous master suite adorned with panoramic views and the boundless sea, has spacious walk-in-closet and bathroom spaces for a complete retreat.

SIX BEDROOM

Experience breathtaking views of the water and skyline in this villa, designed to capture the essence of pure panoramas. The spacious layout allows light to filter through, creating shadows and a cozy atmosphere. The design features offer a range of indoor and outdoor living spaces. This design not only provides shade for the expansive terraces below but also connects open-plan living and family spaces to the stunning views from both levels.