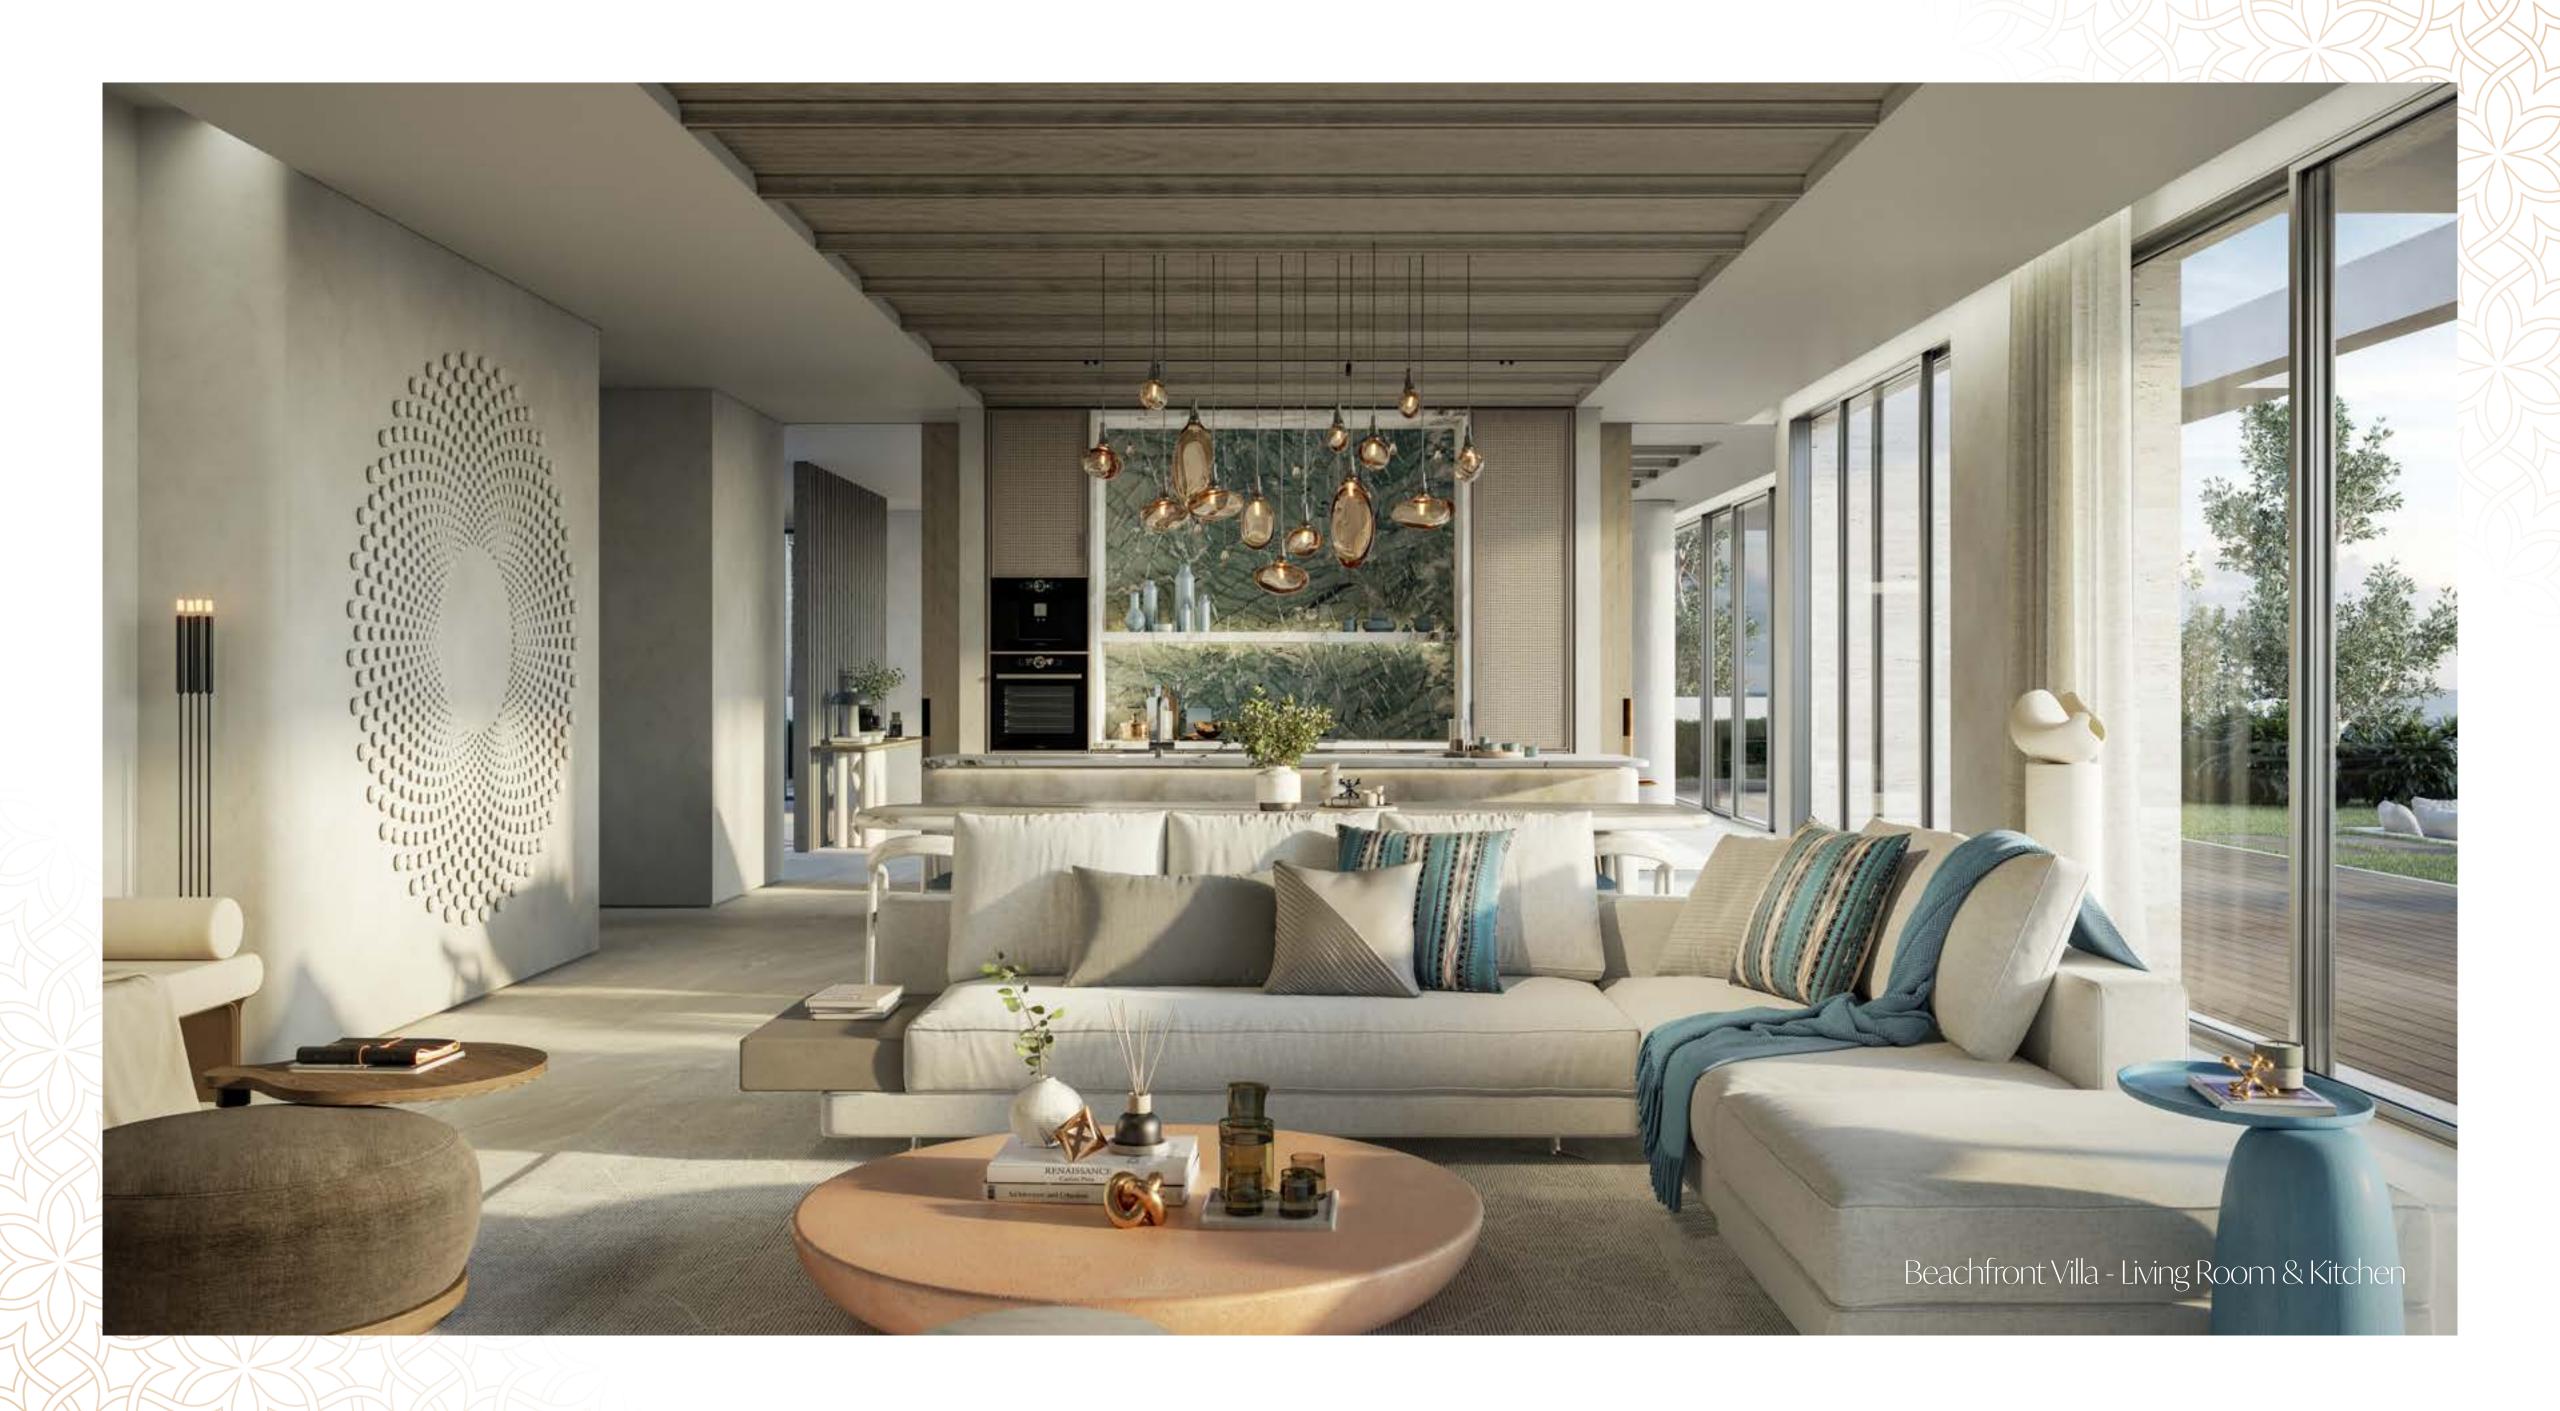

## 3. Beachfront Villas

- Natural and warm island aesthetic finish palette
- "Barefoot Luxury" Design direction
- High quality natural and technical finishes selected for form and function with maintenance and longevity in mind.
- Neutral and accent colour finish palettes available for all schemes
- Kitchen with built-in appliances and features
- Ironmongery, brassware and ceramics from quality international brands
- Thoughtfully designed warm white LED lighting throughout
- A perfect pet and utility room for active families, with wash sink and storage.

The generous sized plots provide ample space for a luxury beachfront villa, gorgeous spaces, and parking. Each villa comprises: ensuite bathrooms for all bedrooms, family and formal areas, daily + show kitchen, study area, elevator, maid's room, driver's room, laundry and all the utility spaces.