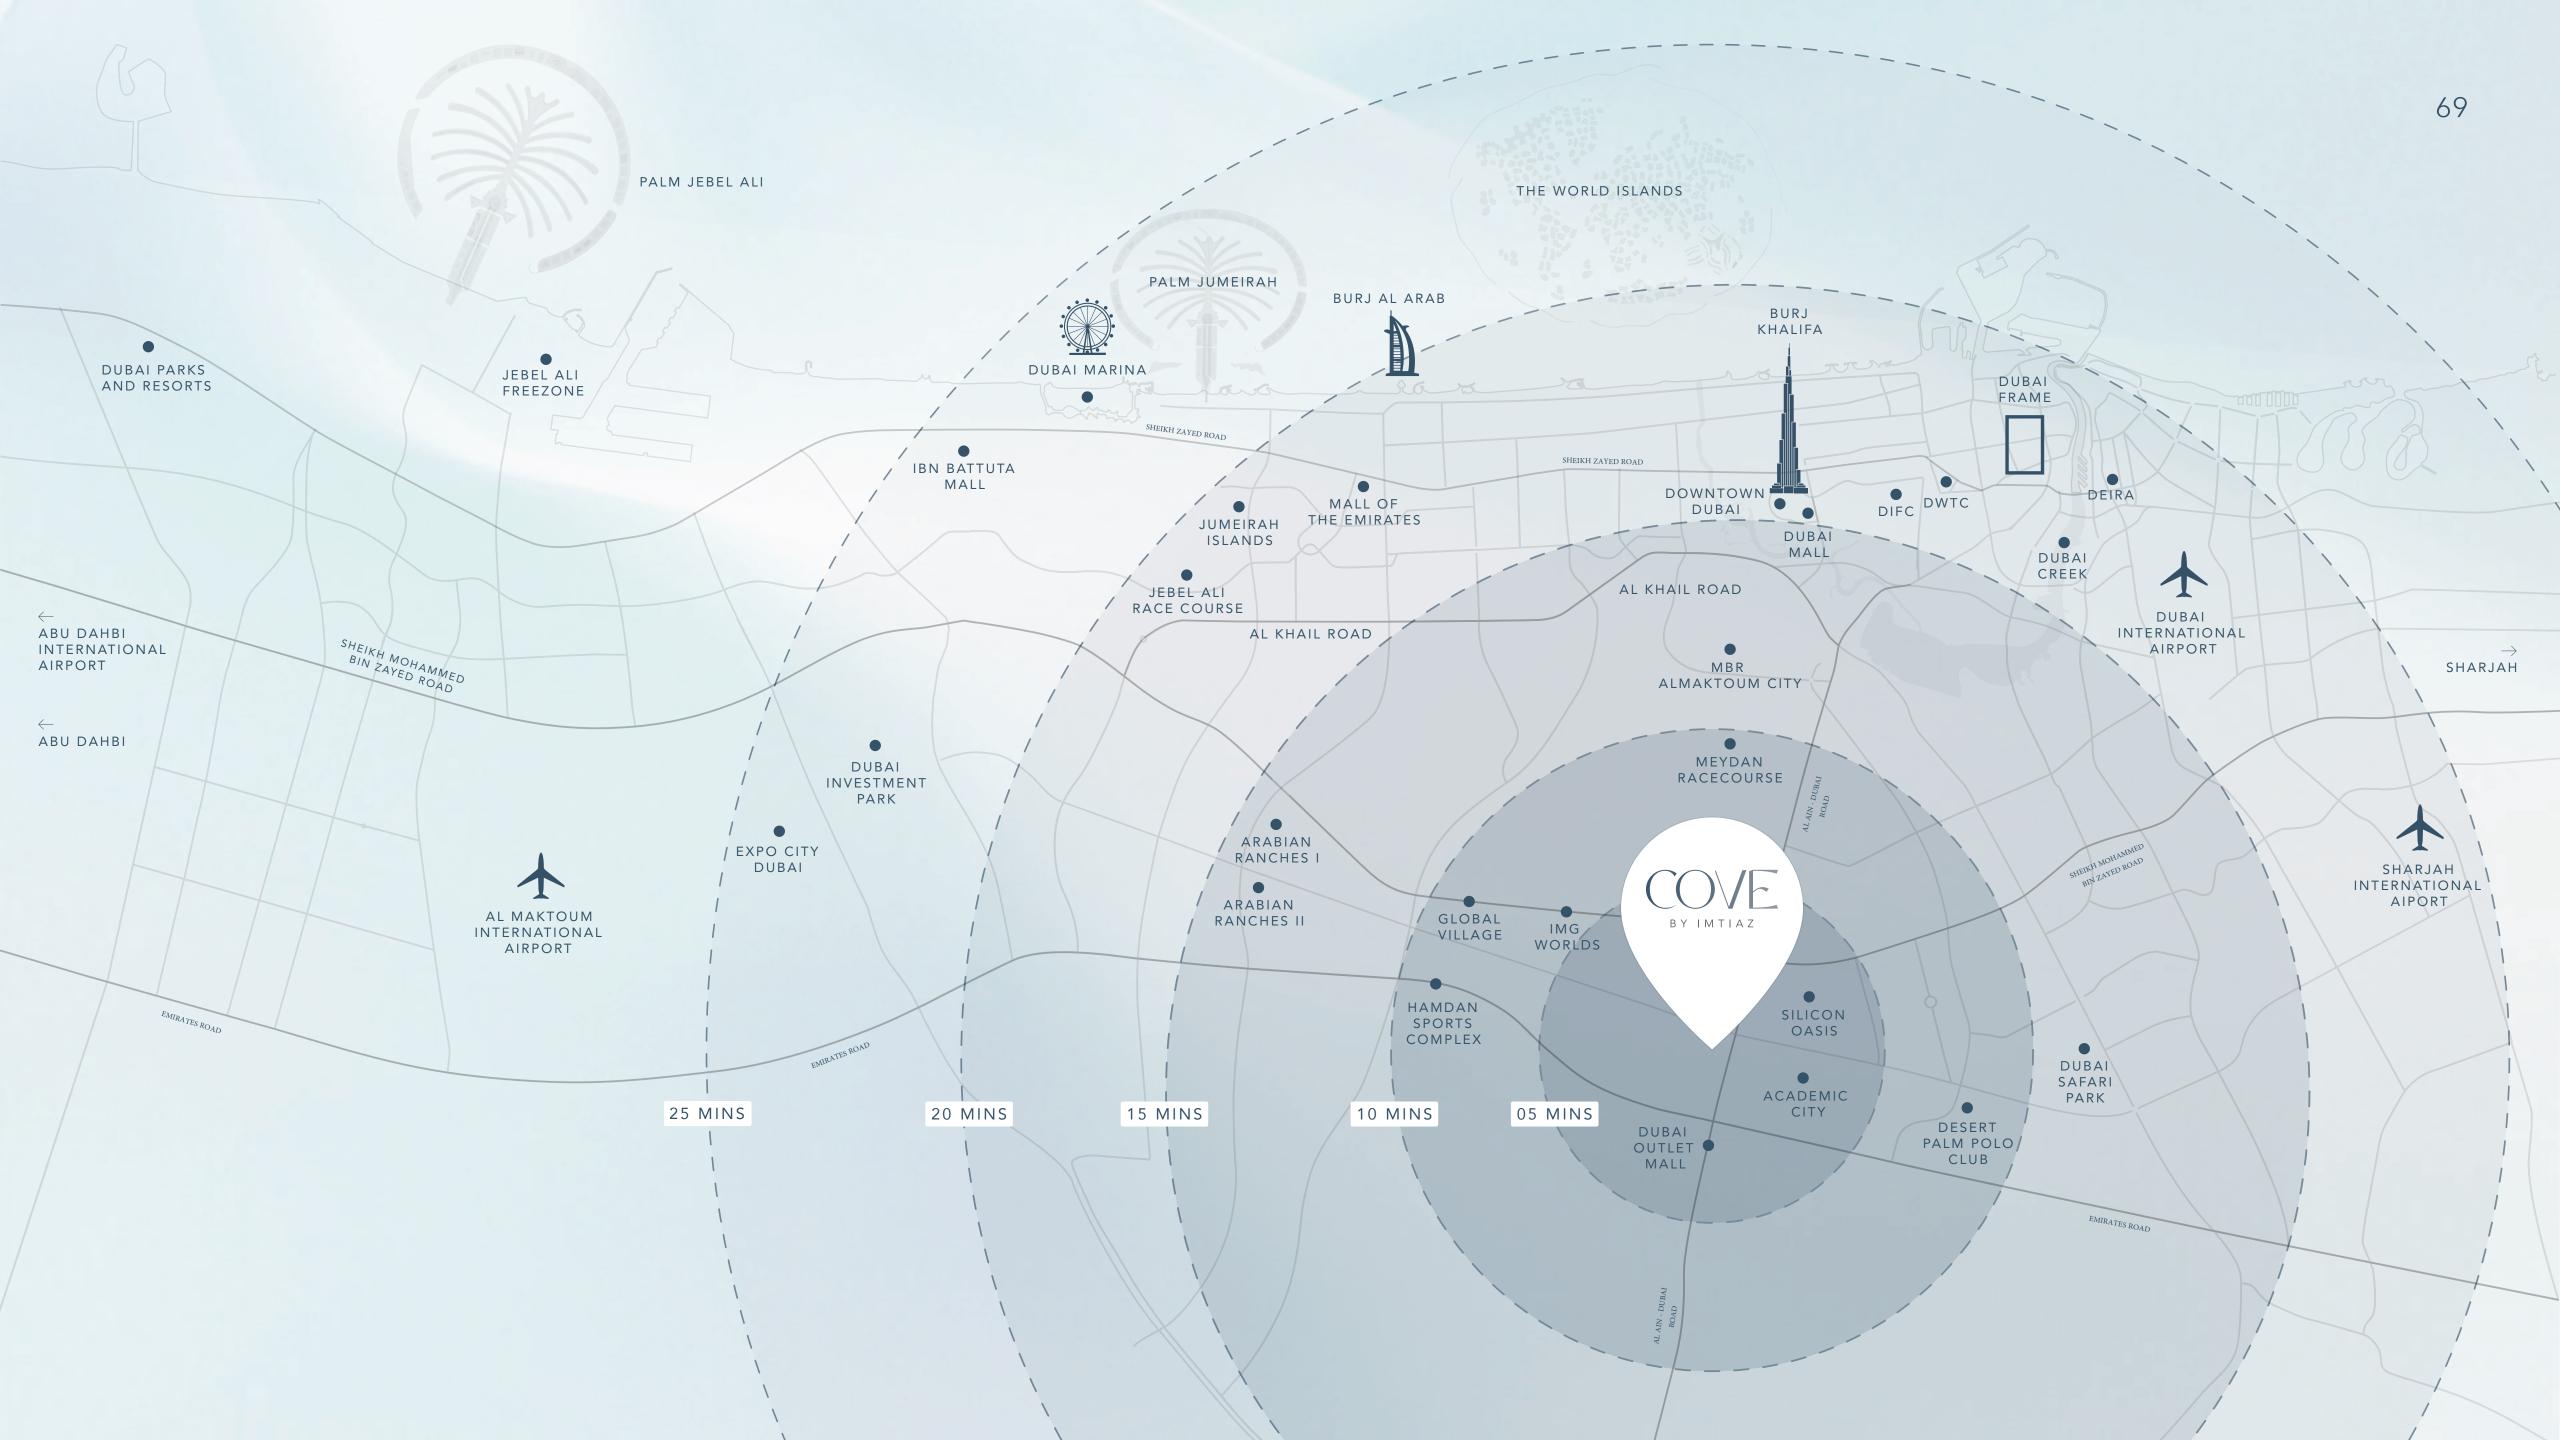

| DUBALOUILEI MALL ——————————————————————————————————            | - Obmins |
|----------------------------------------------------------------|----------|
| ACADEMIC CITY                                                  | 05mins   |
| SILICON OASIS —                                                | 05mins   |
| GLOBAL VILLAGE —                                               | 10mins   |
| IMG WORLDS —                                                   | - 10mins |
| HAMDAN SPORTS COMPLEX—                                         | 10mins   |
| DESERT PALM POLO CLUB—                                         | - 10mins |
| DUBAI SAFARI PARK —                                            | - 10mins |
| MEYDAN RACECOURSE ————————————————————————————————————         | - 15mins |
| ARABIAN RANCHE S 1 & 2 — — — — — — — — — — — — — — — — — —     | 15mins   |
| DUBAI INTERNATIONAL AIRPORT——————————————————————————————————— | 20mins   |
| MBR AL MAKTOUM CITY —                                          | 20mins   |
| DOWNTOWN DUBAI                                                 | 20mins   |
| DUBAI MALL —                                                   | 20mins   |
| BURJ KHALIFA                                                   | 20mins   |
| DUBAI FRAME                                                    | 20mins   |
| DUBAI CREEK —                                                  | 20mins   |
| MALL OF THE EMIRATES —                                         | 20mins   |
| DUBAI MARINA                                                   | 25mins   |
| PALM JUMEIRAH                                                  | 25mins   |
| JEBEL ALI RACE COURSE————————————————————————————————————      | 25mins   |
| JUMEIRAH ISLANDS —                                             | 25mins   |
| IBN BATTUTA MALL                                               | 25mins   |
| DUBAI PARKS AND RESORTS                                        | 25mins   |
| EXPO CITY DUBAI                                                | 25mins   |

### KEY FEATUES

DIRECT ACCESS

TO PARK

DUBAI LAND

15 MIN. FROM SHEIKH ZAYED RD

ELECTRIC VEHICLE
RECHARGE STATION

EXTRA VISITORS
PARKING