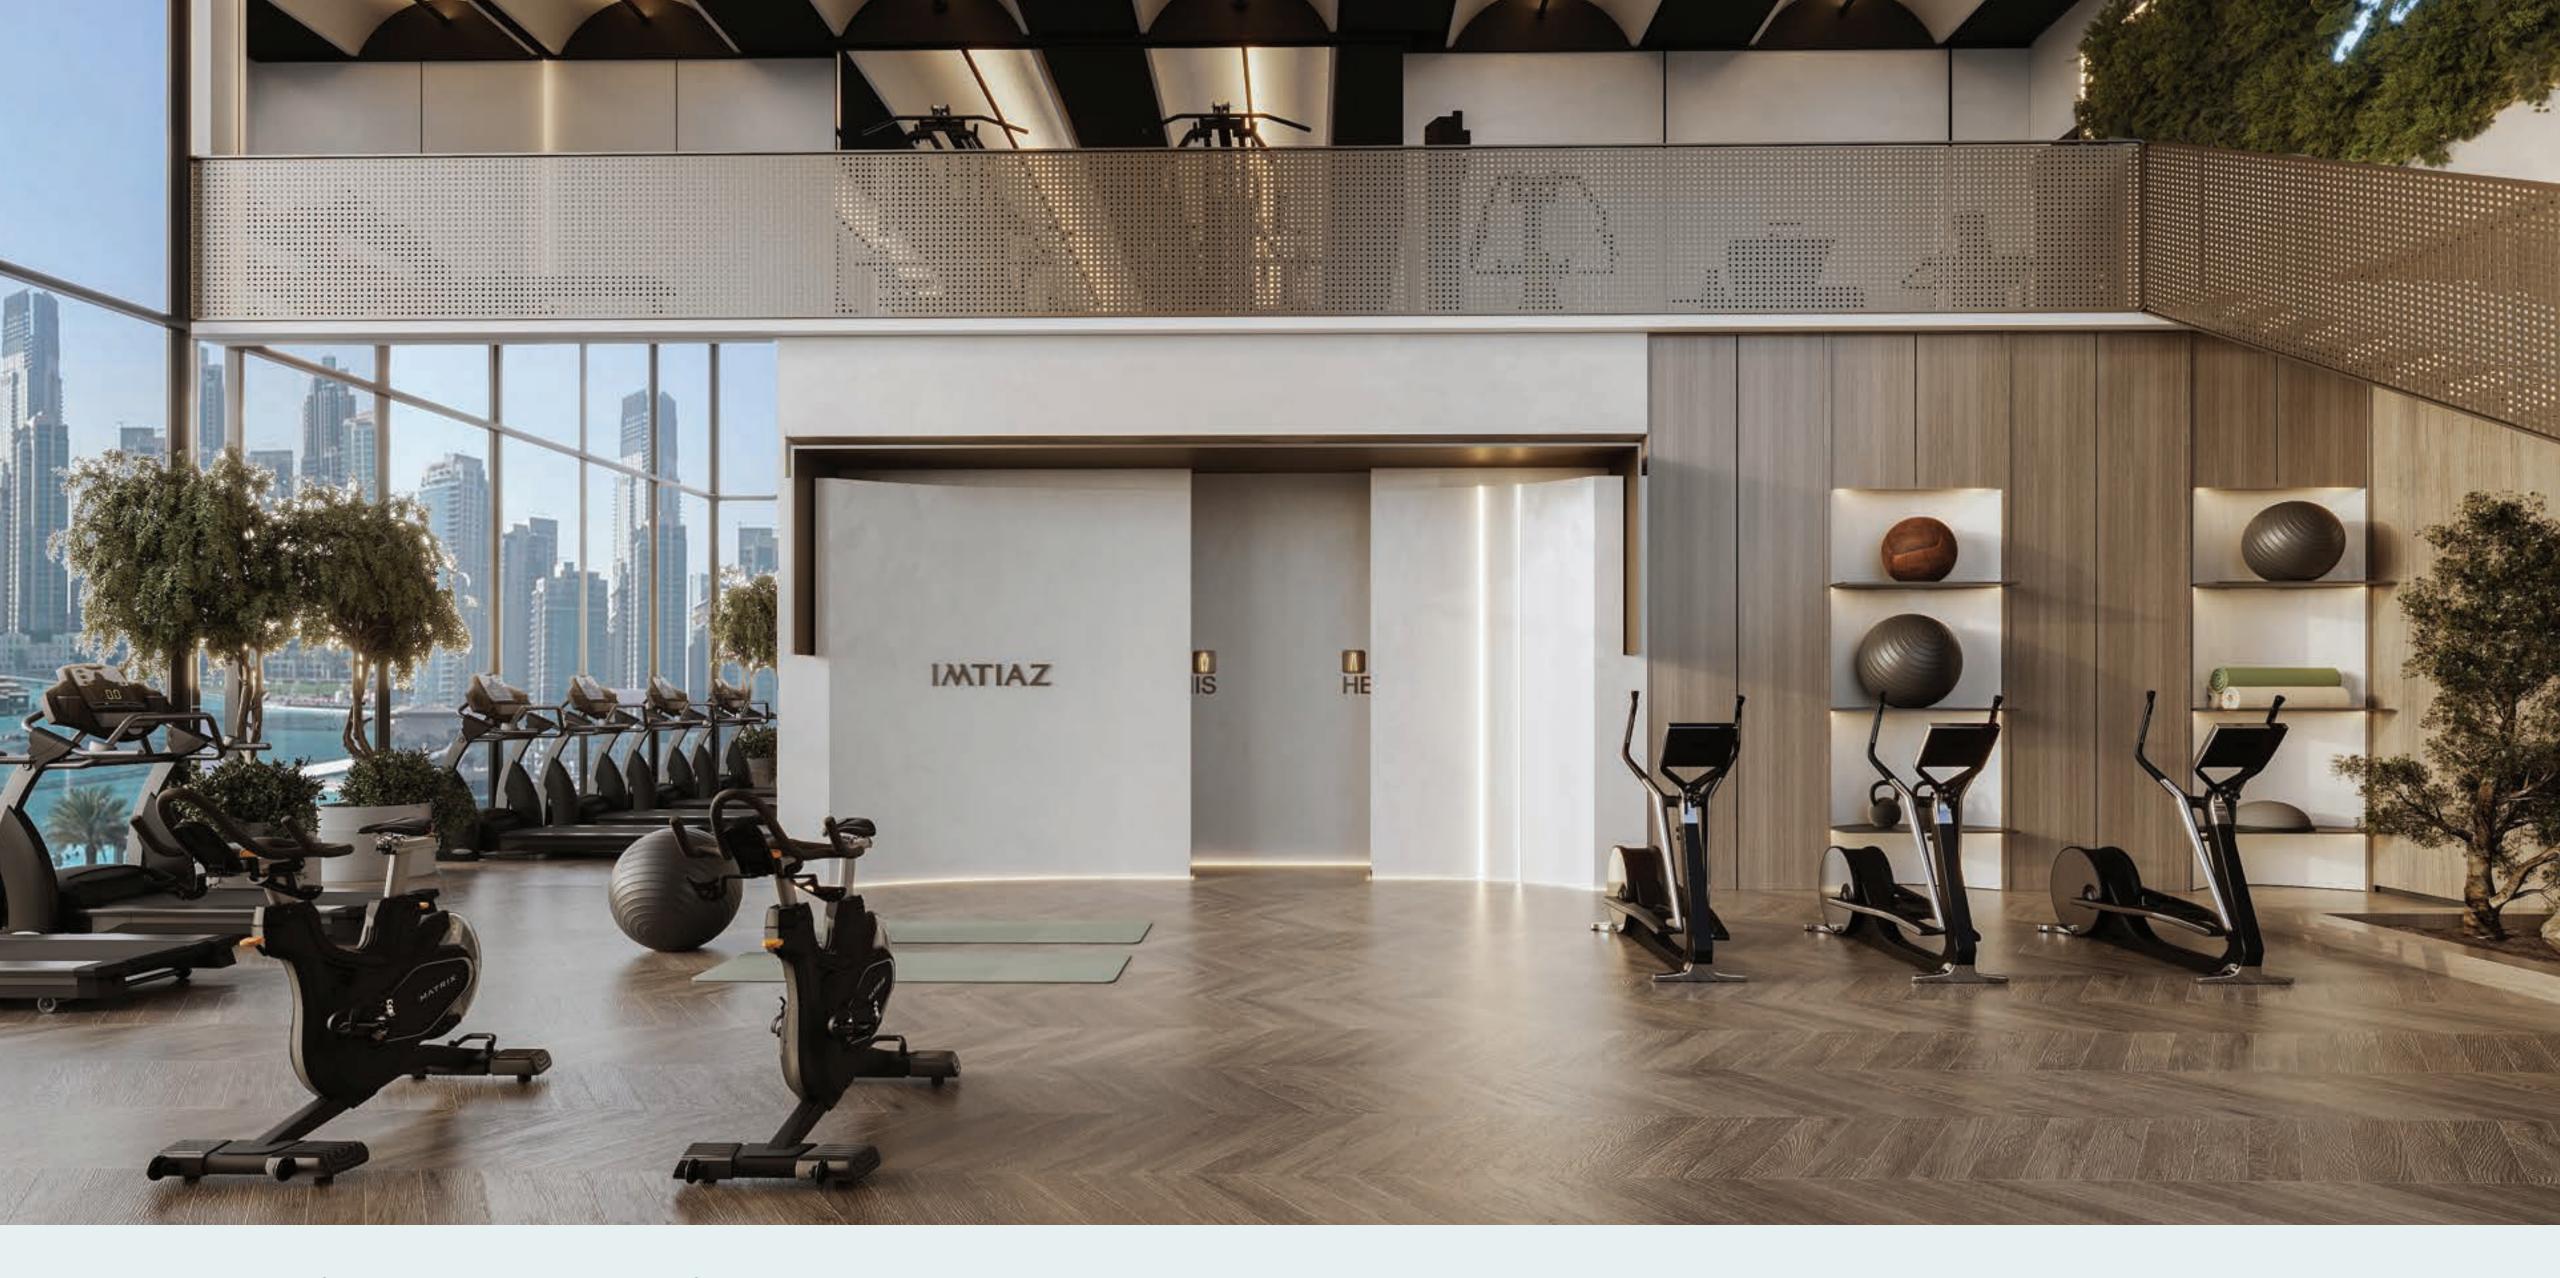

#### INDOOR GYM

Energizing space with state-of-the-art equipment, fostering fitness and well-being in a dynamic environment.

Discover unparalleled fitness experiences at our modern gym facility. With advanced equipment and personalized guidance, achieve your wellness goals in an environment designed for success.

Immerse yourself in the sleek aesthetics of our gym, where modern design meets functionality. Every corner is meticulously curated to inspire and invigorate your workout experience.

Feel the invigorating ambiance of our gym, where motivation meets vitality. With energizing music and vibrant decor, every workout becomes an immersive experience in wellness and energy.