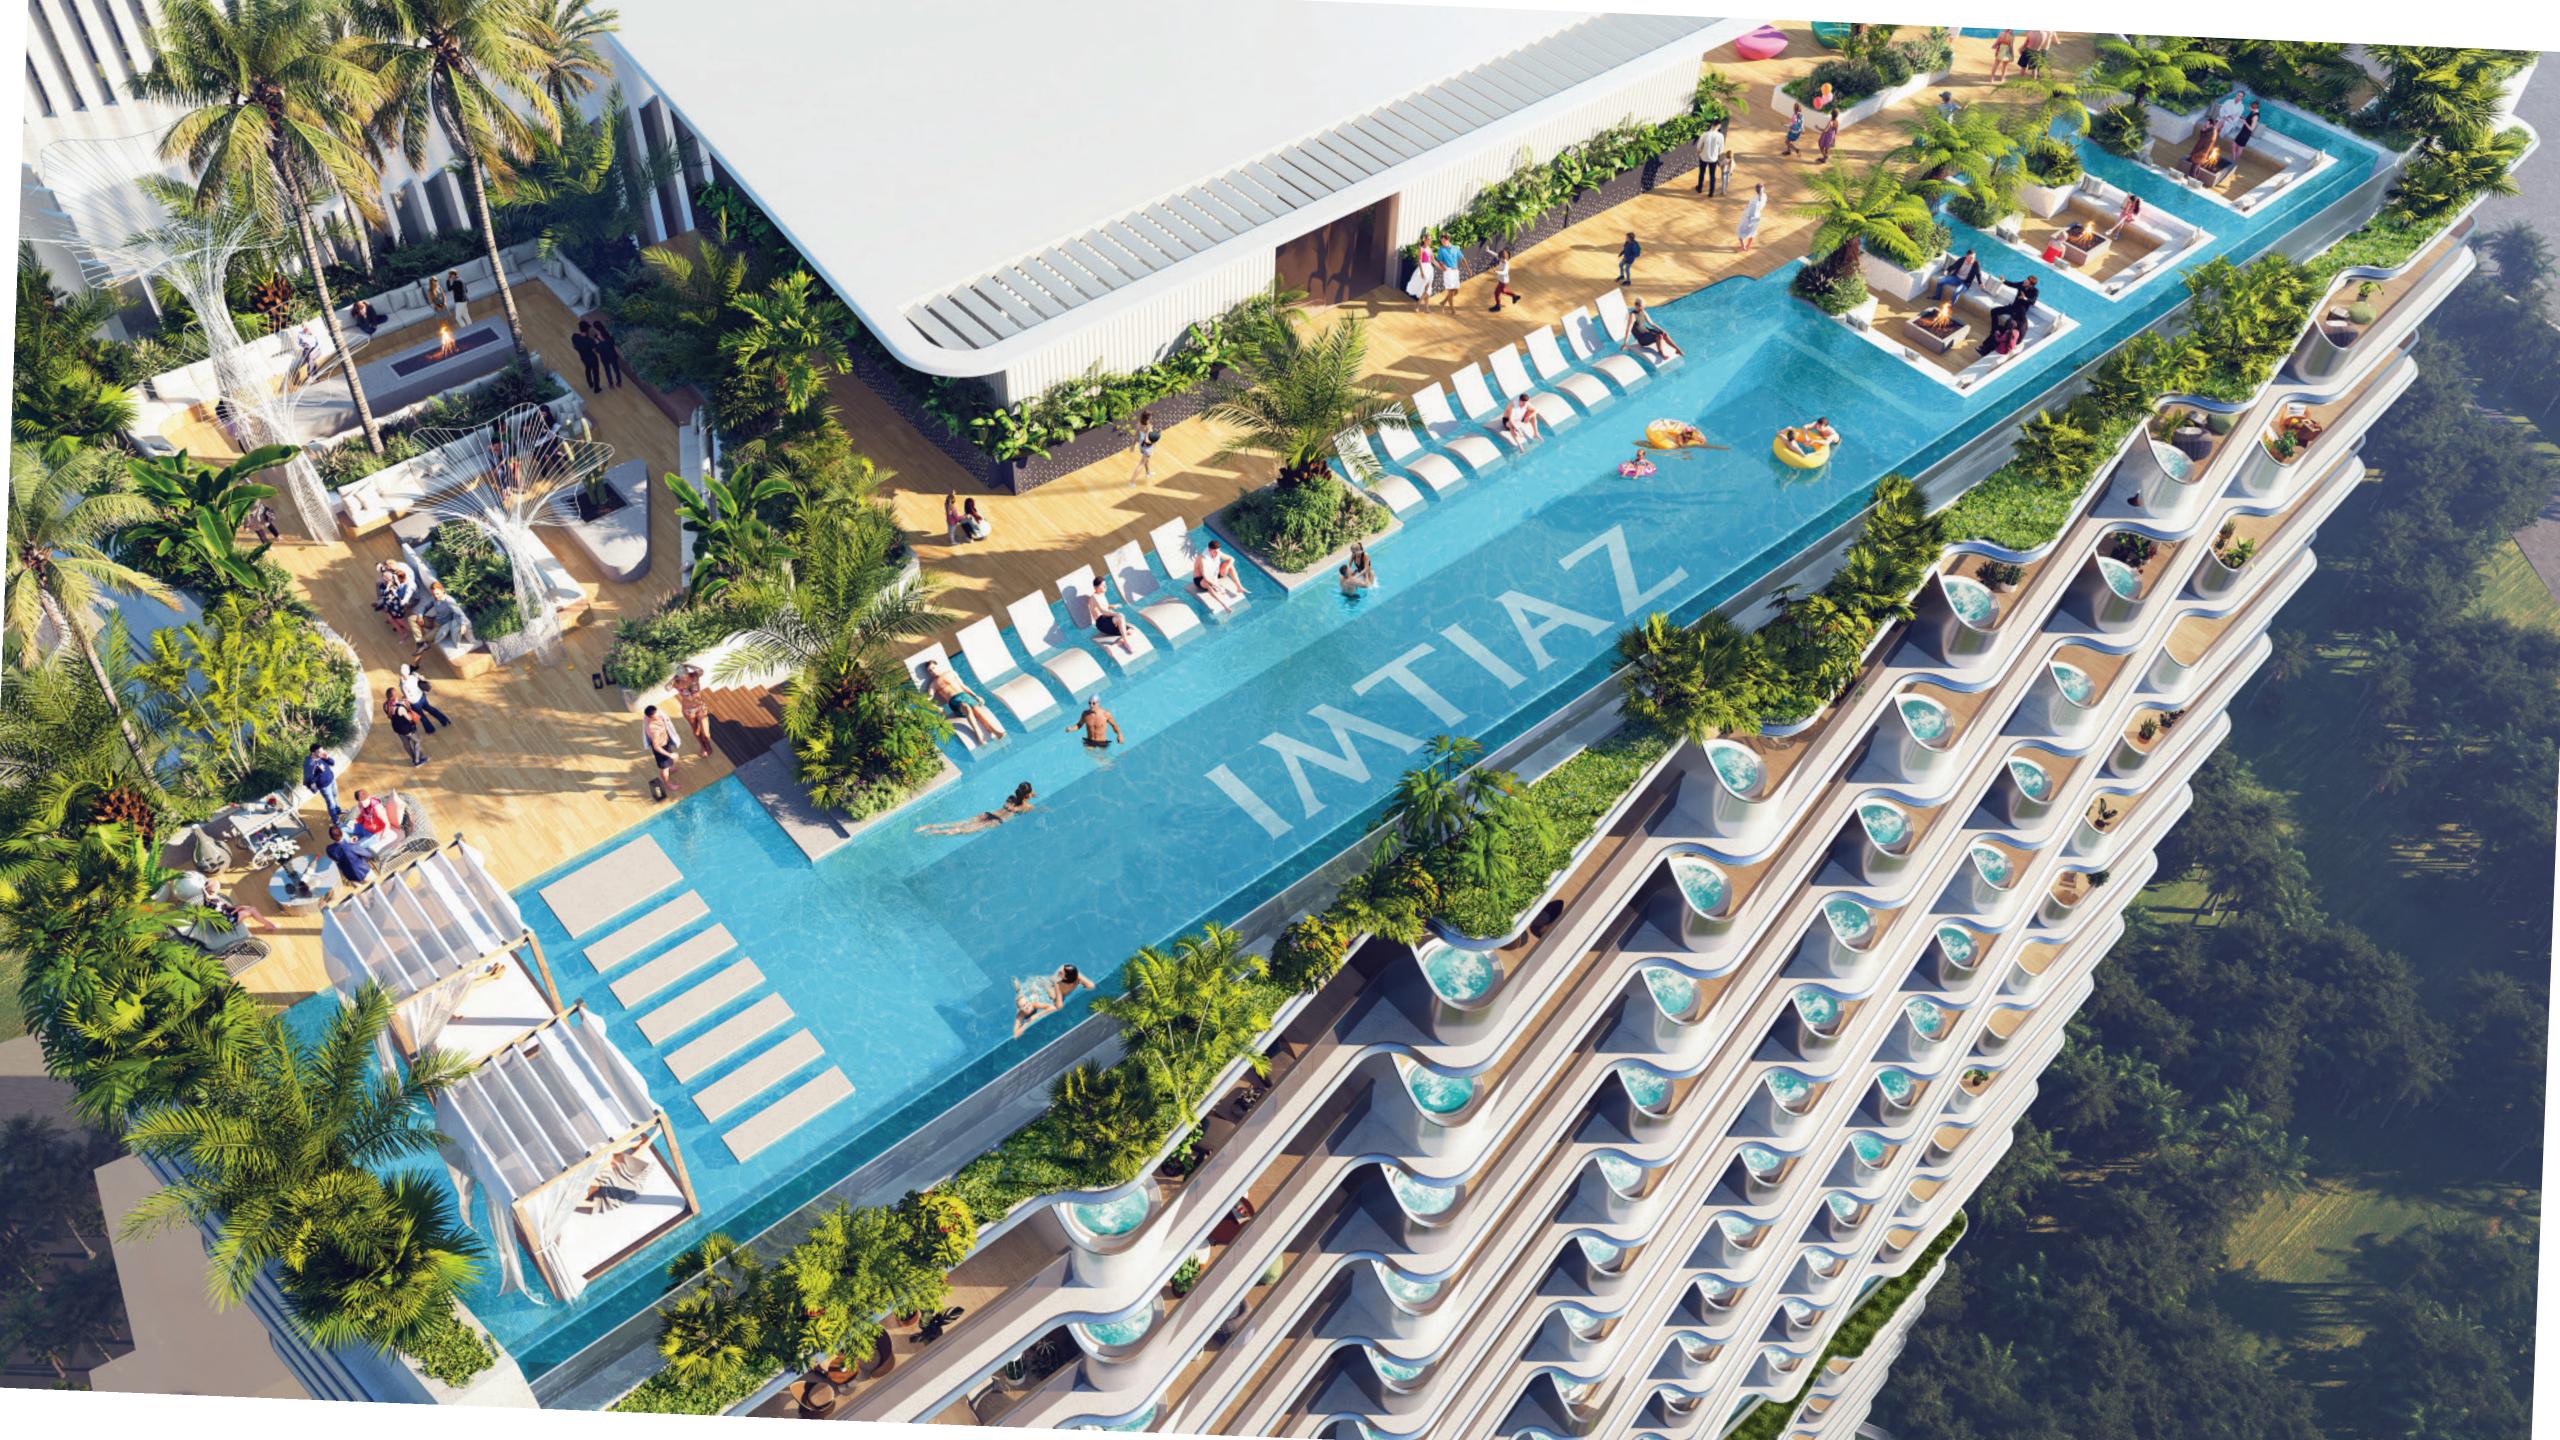

# ROOFTOP RENDEZVOUS

#### ROOFTOP RENDEZVOUS

Where dreams meet skyline under starlit embrace.

#### PARADISE ISLAND

Where leisure meets luxury in urban oasis.

ROOFTOP

19<sup>th</sup> FLOOR

1st FLOOR

### POOL BAR

Sip, savor, unwind and elevate your moments with captivating city views and indulgent serenity.

### PARADISE POOL

Revitalize in our paradise pool, a serene oasis offering rejuvenation amidst breathtaking views, for an unparalleled outdoor leisure experience.

## SUN BEDS

Upon poolside beds, bask in sun-kissed dreams, a haven where peace cradles relaxation.

## SERENE CABANAS

Rejuvenate in our serene cabanas, nestled near the pool, offering a tranquil escape for outdoor relaxation and leisurely indulgence.