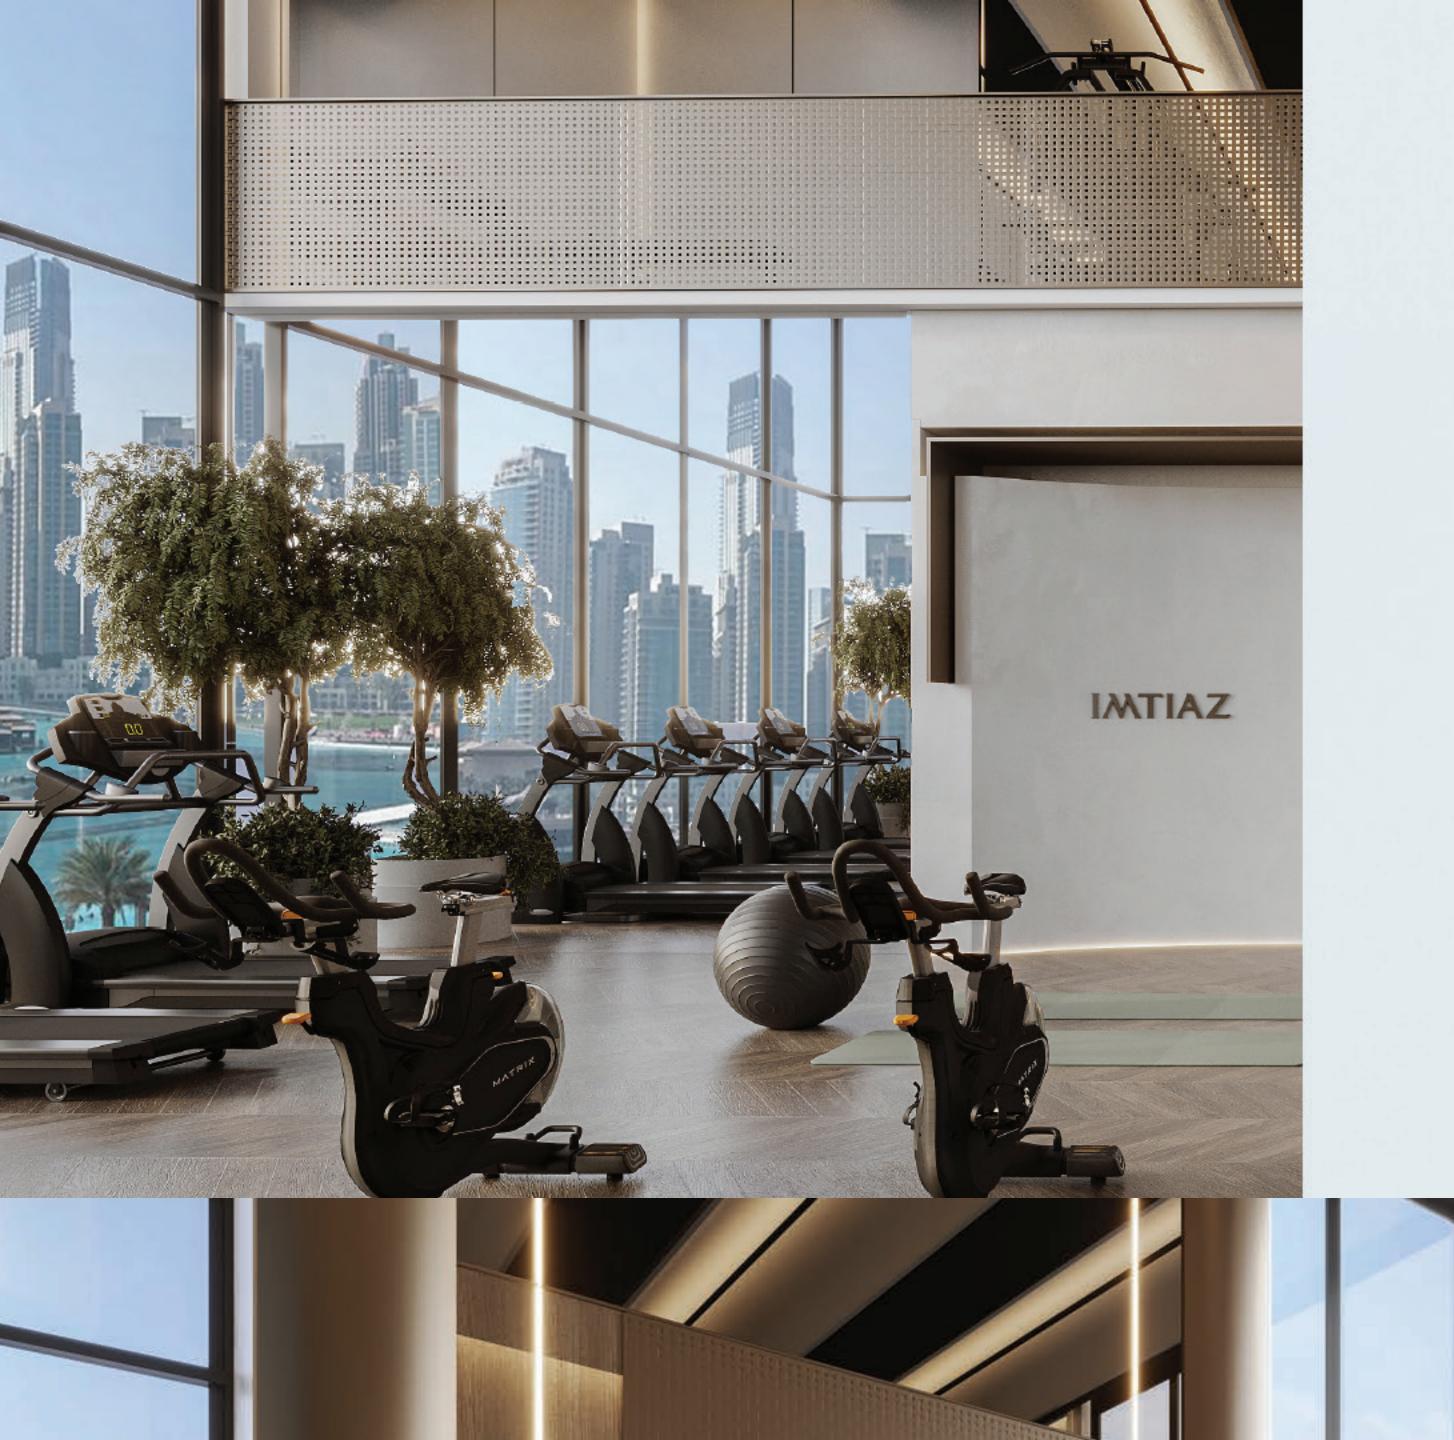

#### INDOOR GYM

Energizing space with state-of-the-art equipment, fostering fitness and well-being in a dynamic environment.

Discover unparalleled fitness experiences at our modern gym facility. With advanced equipment and personalized guidance, achieve your wellness goals in an environment designed for success.

Immerse yourself in the sleek aesthetics of our gym, where modern design meets functionality. Every corner is meticulously curated to inspire and invigorate your workout experience.

Feel the invigorating ambiance of our gym, where motivation meets vitality. With energizing music and vibrant decor, every workout becomes an immersive experience in wellness and energy.