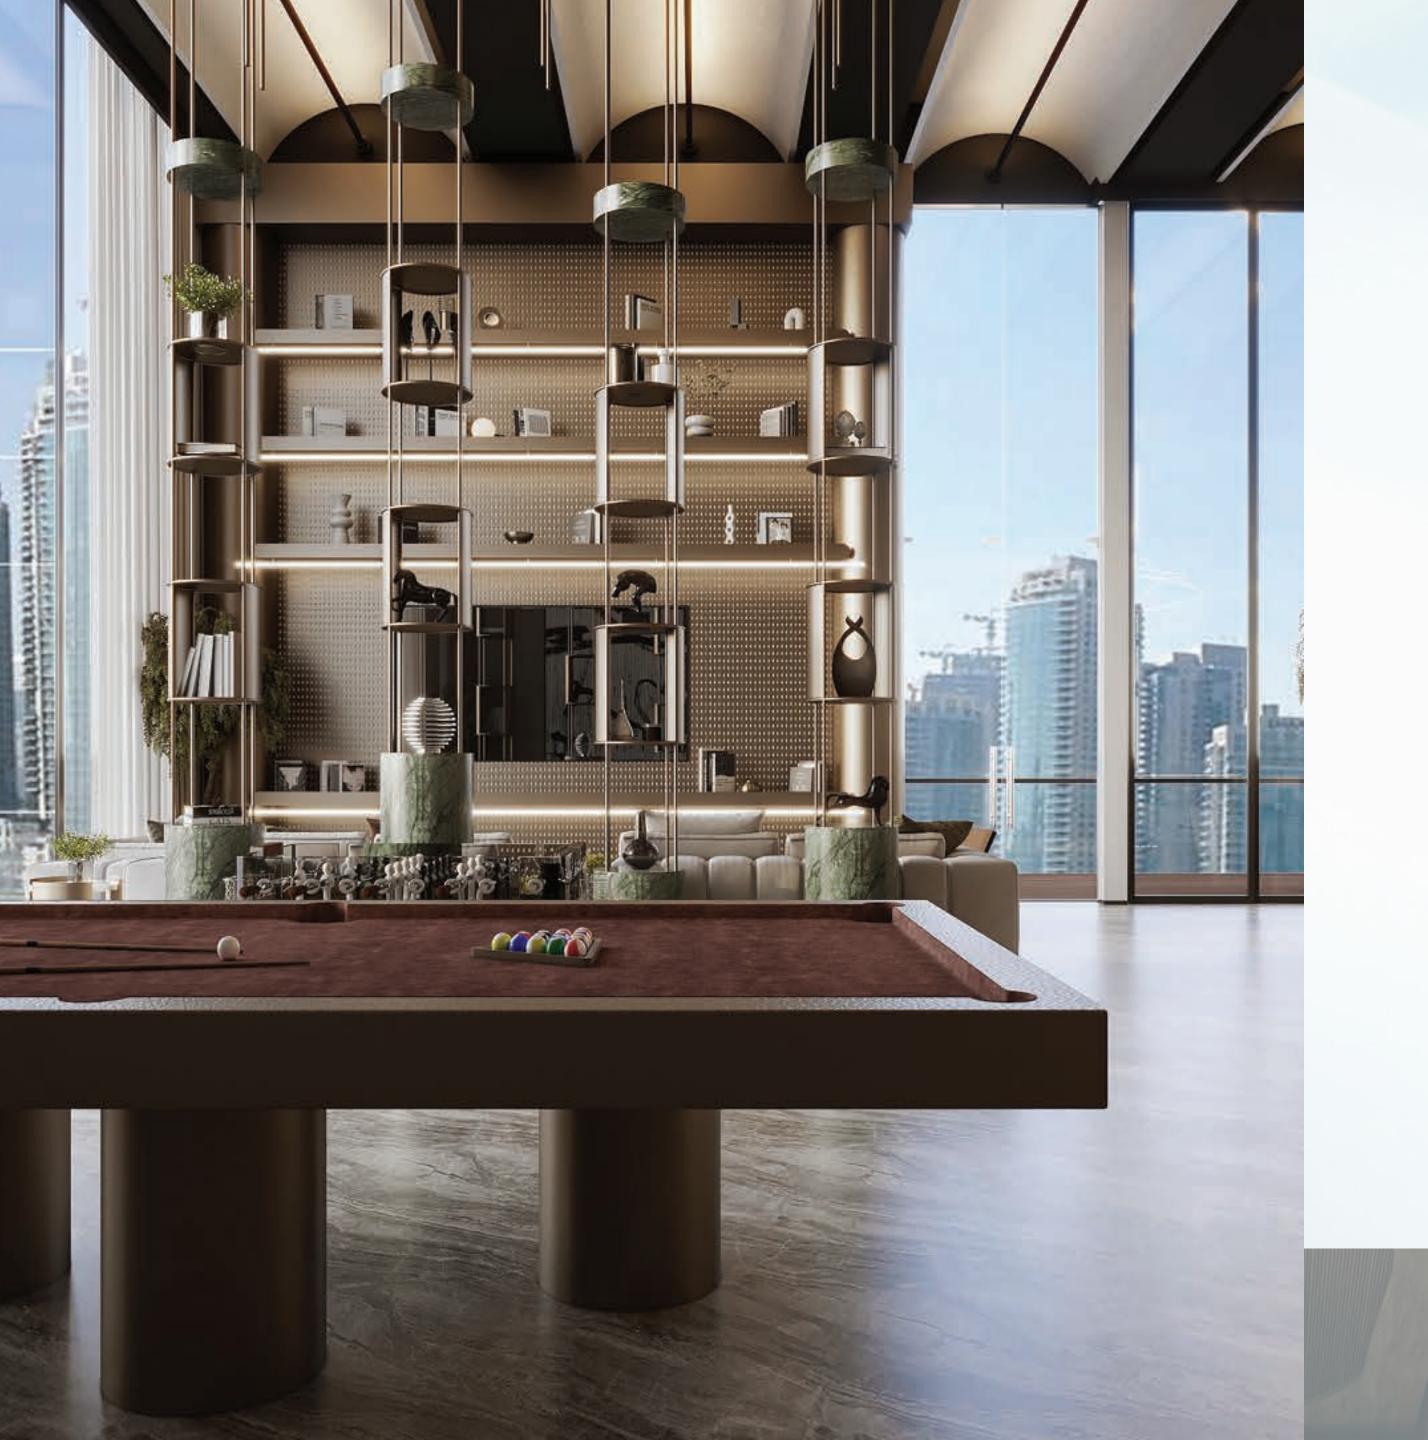

### CLUB ROOM

Grandeur, designing artisanal architecture, weaves urban essence, inviting an enchanting social experience.

Discover a haven of elegance in our clubhouse, where every corner exudes warmth and refinement. With its inviting ambiance and stylish decor, it's the ideal retreat for relaxation and socializing.

Unwind in our clubhouse, a sanctuary of elegance and relaxation, a haven of refined design and comfort. Its carefully curated color scheme and stylish decor offer a serene retreat within our community.

Relax and mingle in our recreational area, where leisure and socializing effortlessly merge. Enjoy a vibrant atmosphere filled with camaraderie and enjoyment.