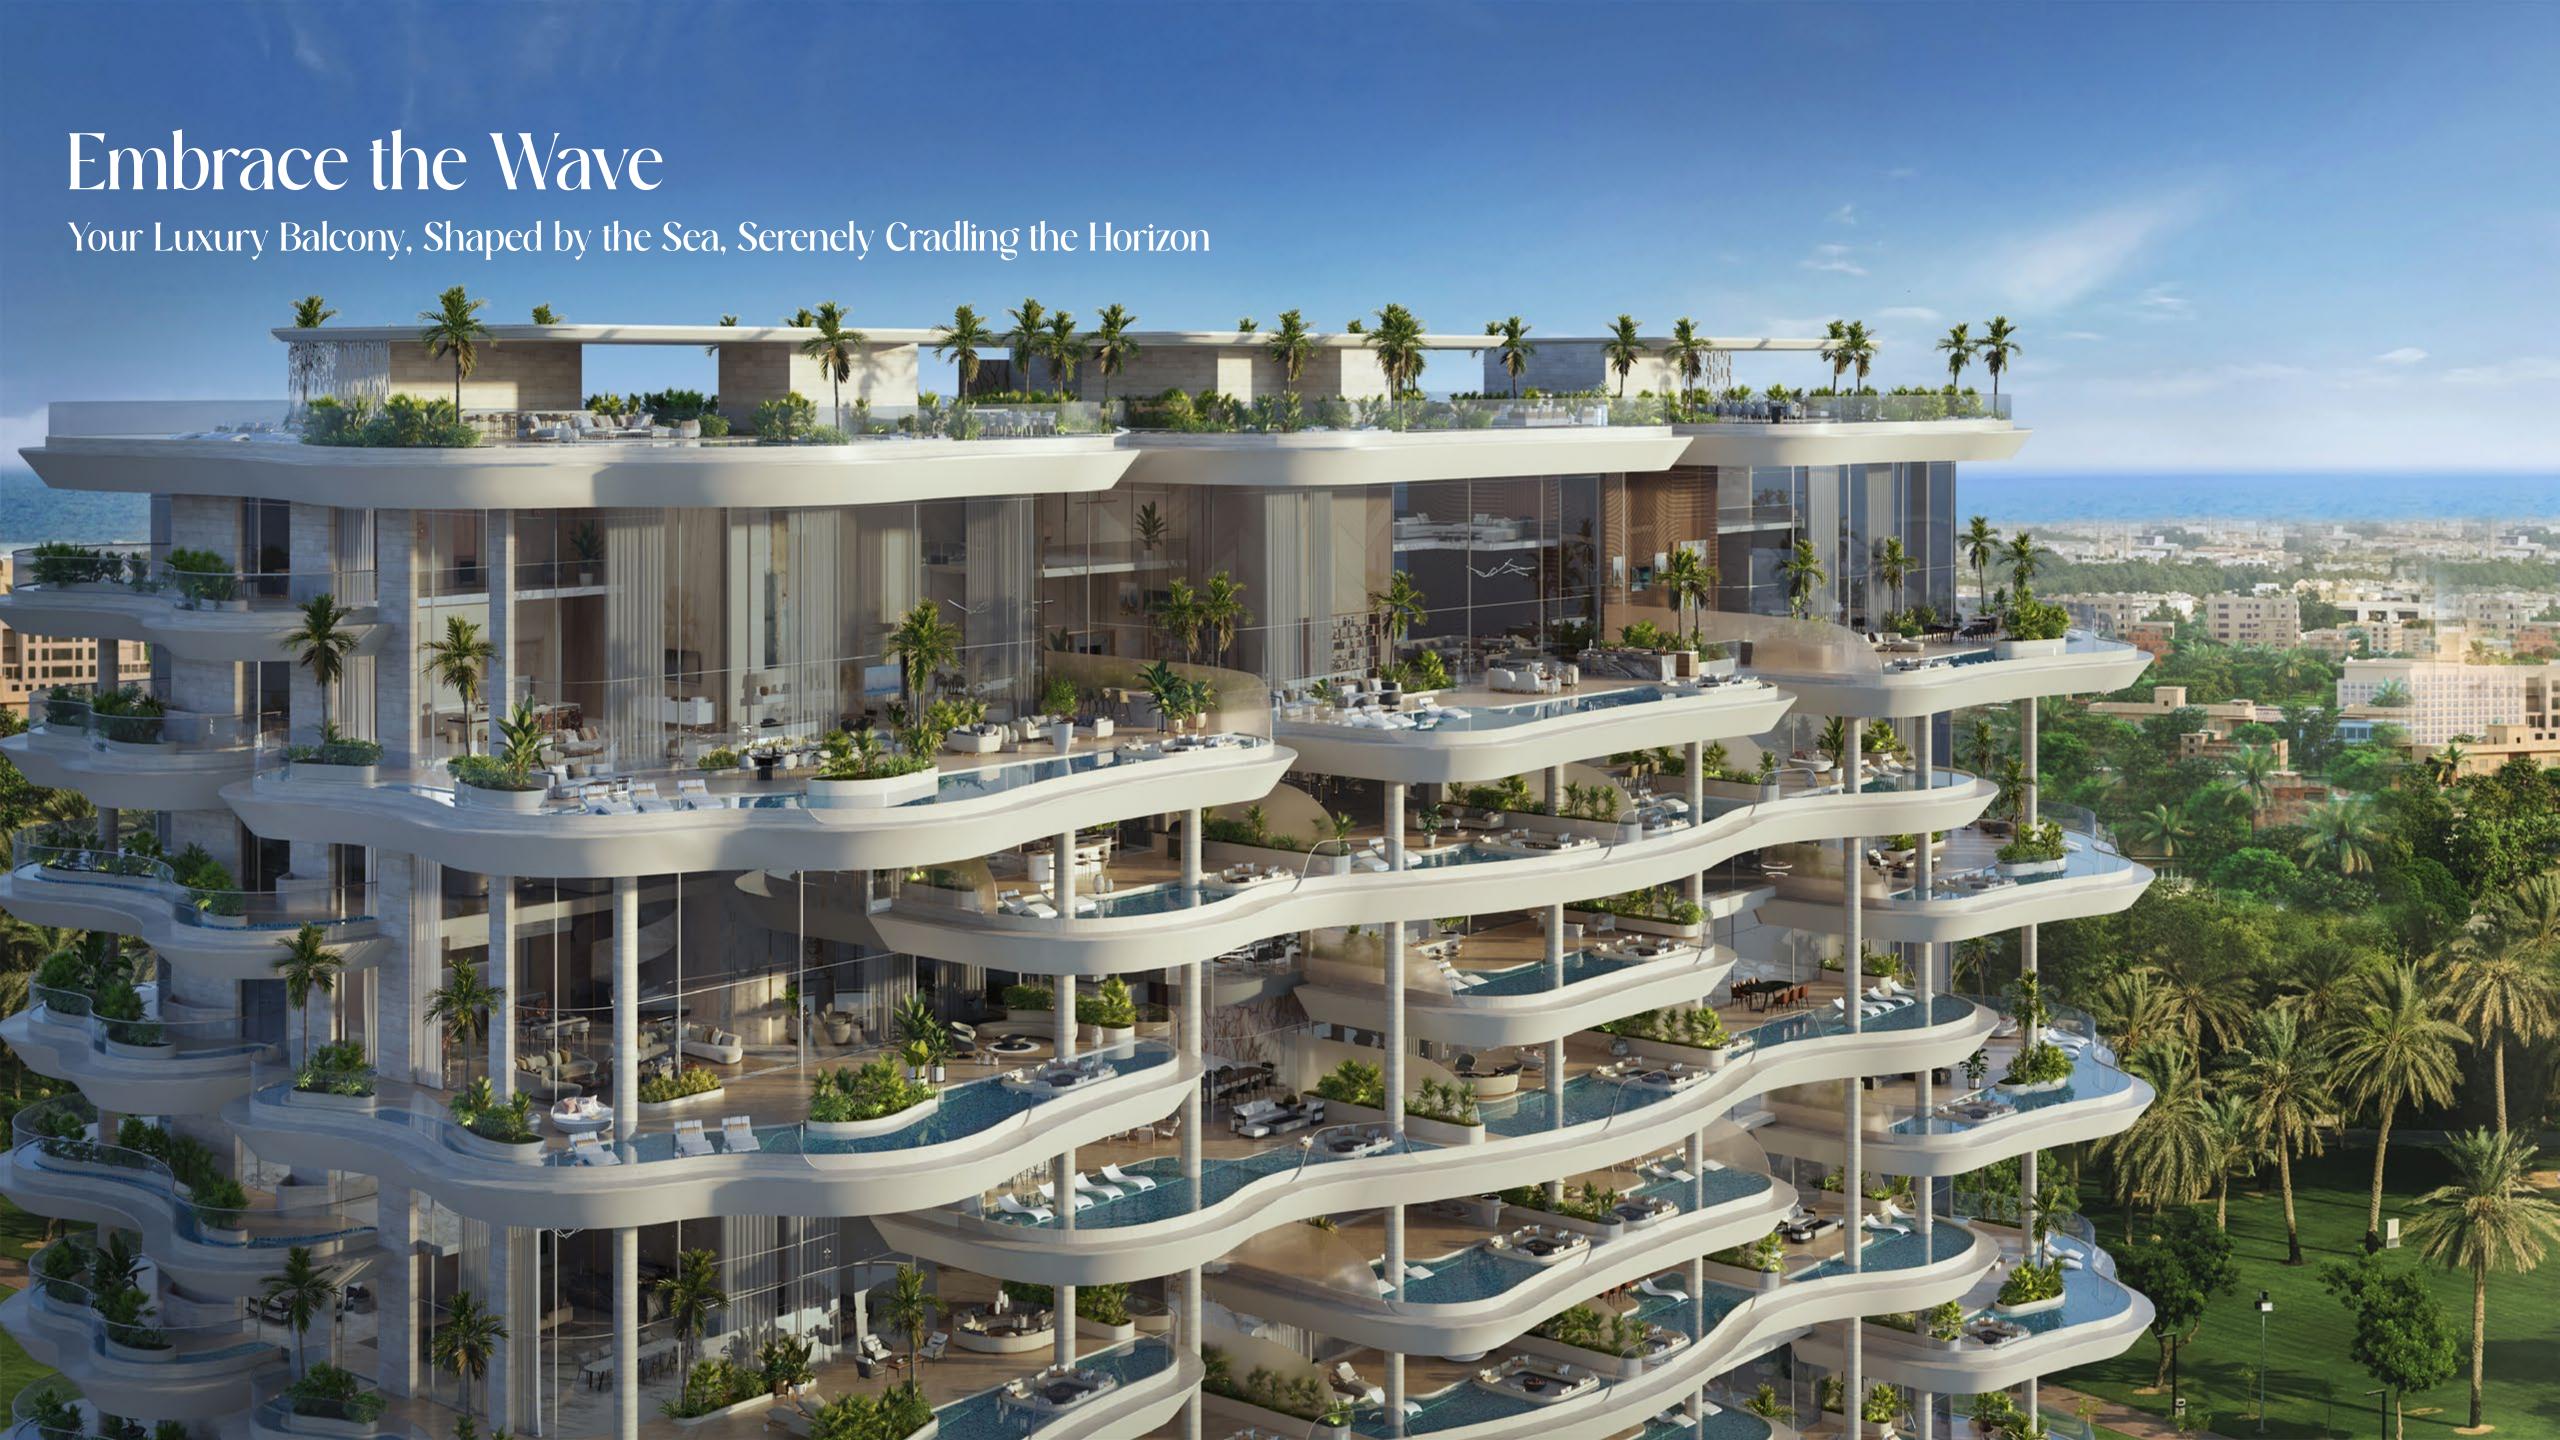

# Thoughtfully Designed to Complement Your Lifestyle

Featuring wide layouts, panoramic patios, and private elevators for all Sky-villas & Penthouses. Residents are greeted with breath-taking vistas from the minute the elevator doors open into their residences. The bedrooms and living areas are located along the shoreline, providing sweeping, unimpeded views. Floor-to-ceiling windows provide natural light into each open-plan area, and extra-large patios are thoughtfully incorporated into the great rooms and bedrooms. While bringing attention to the water, sliding doors offer an open connection to the major living rooms and a smooth movement between inside and outdoors. The width of windows within the dwellings contrasts with the warmth of natural materials.

Every finish and surface is influenced by boat design, lending an air of sophistication.