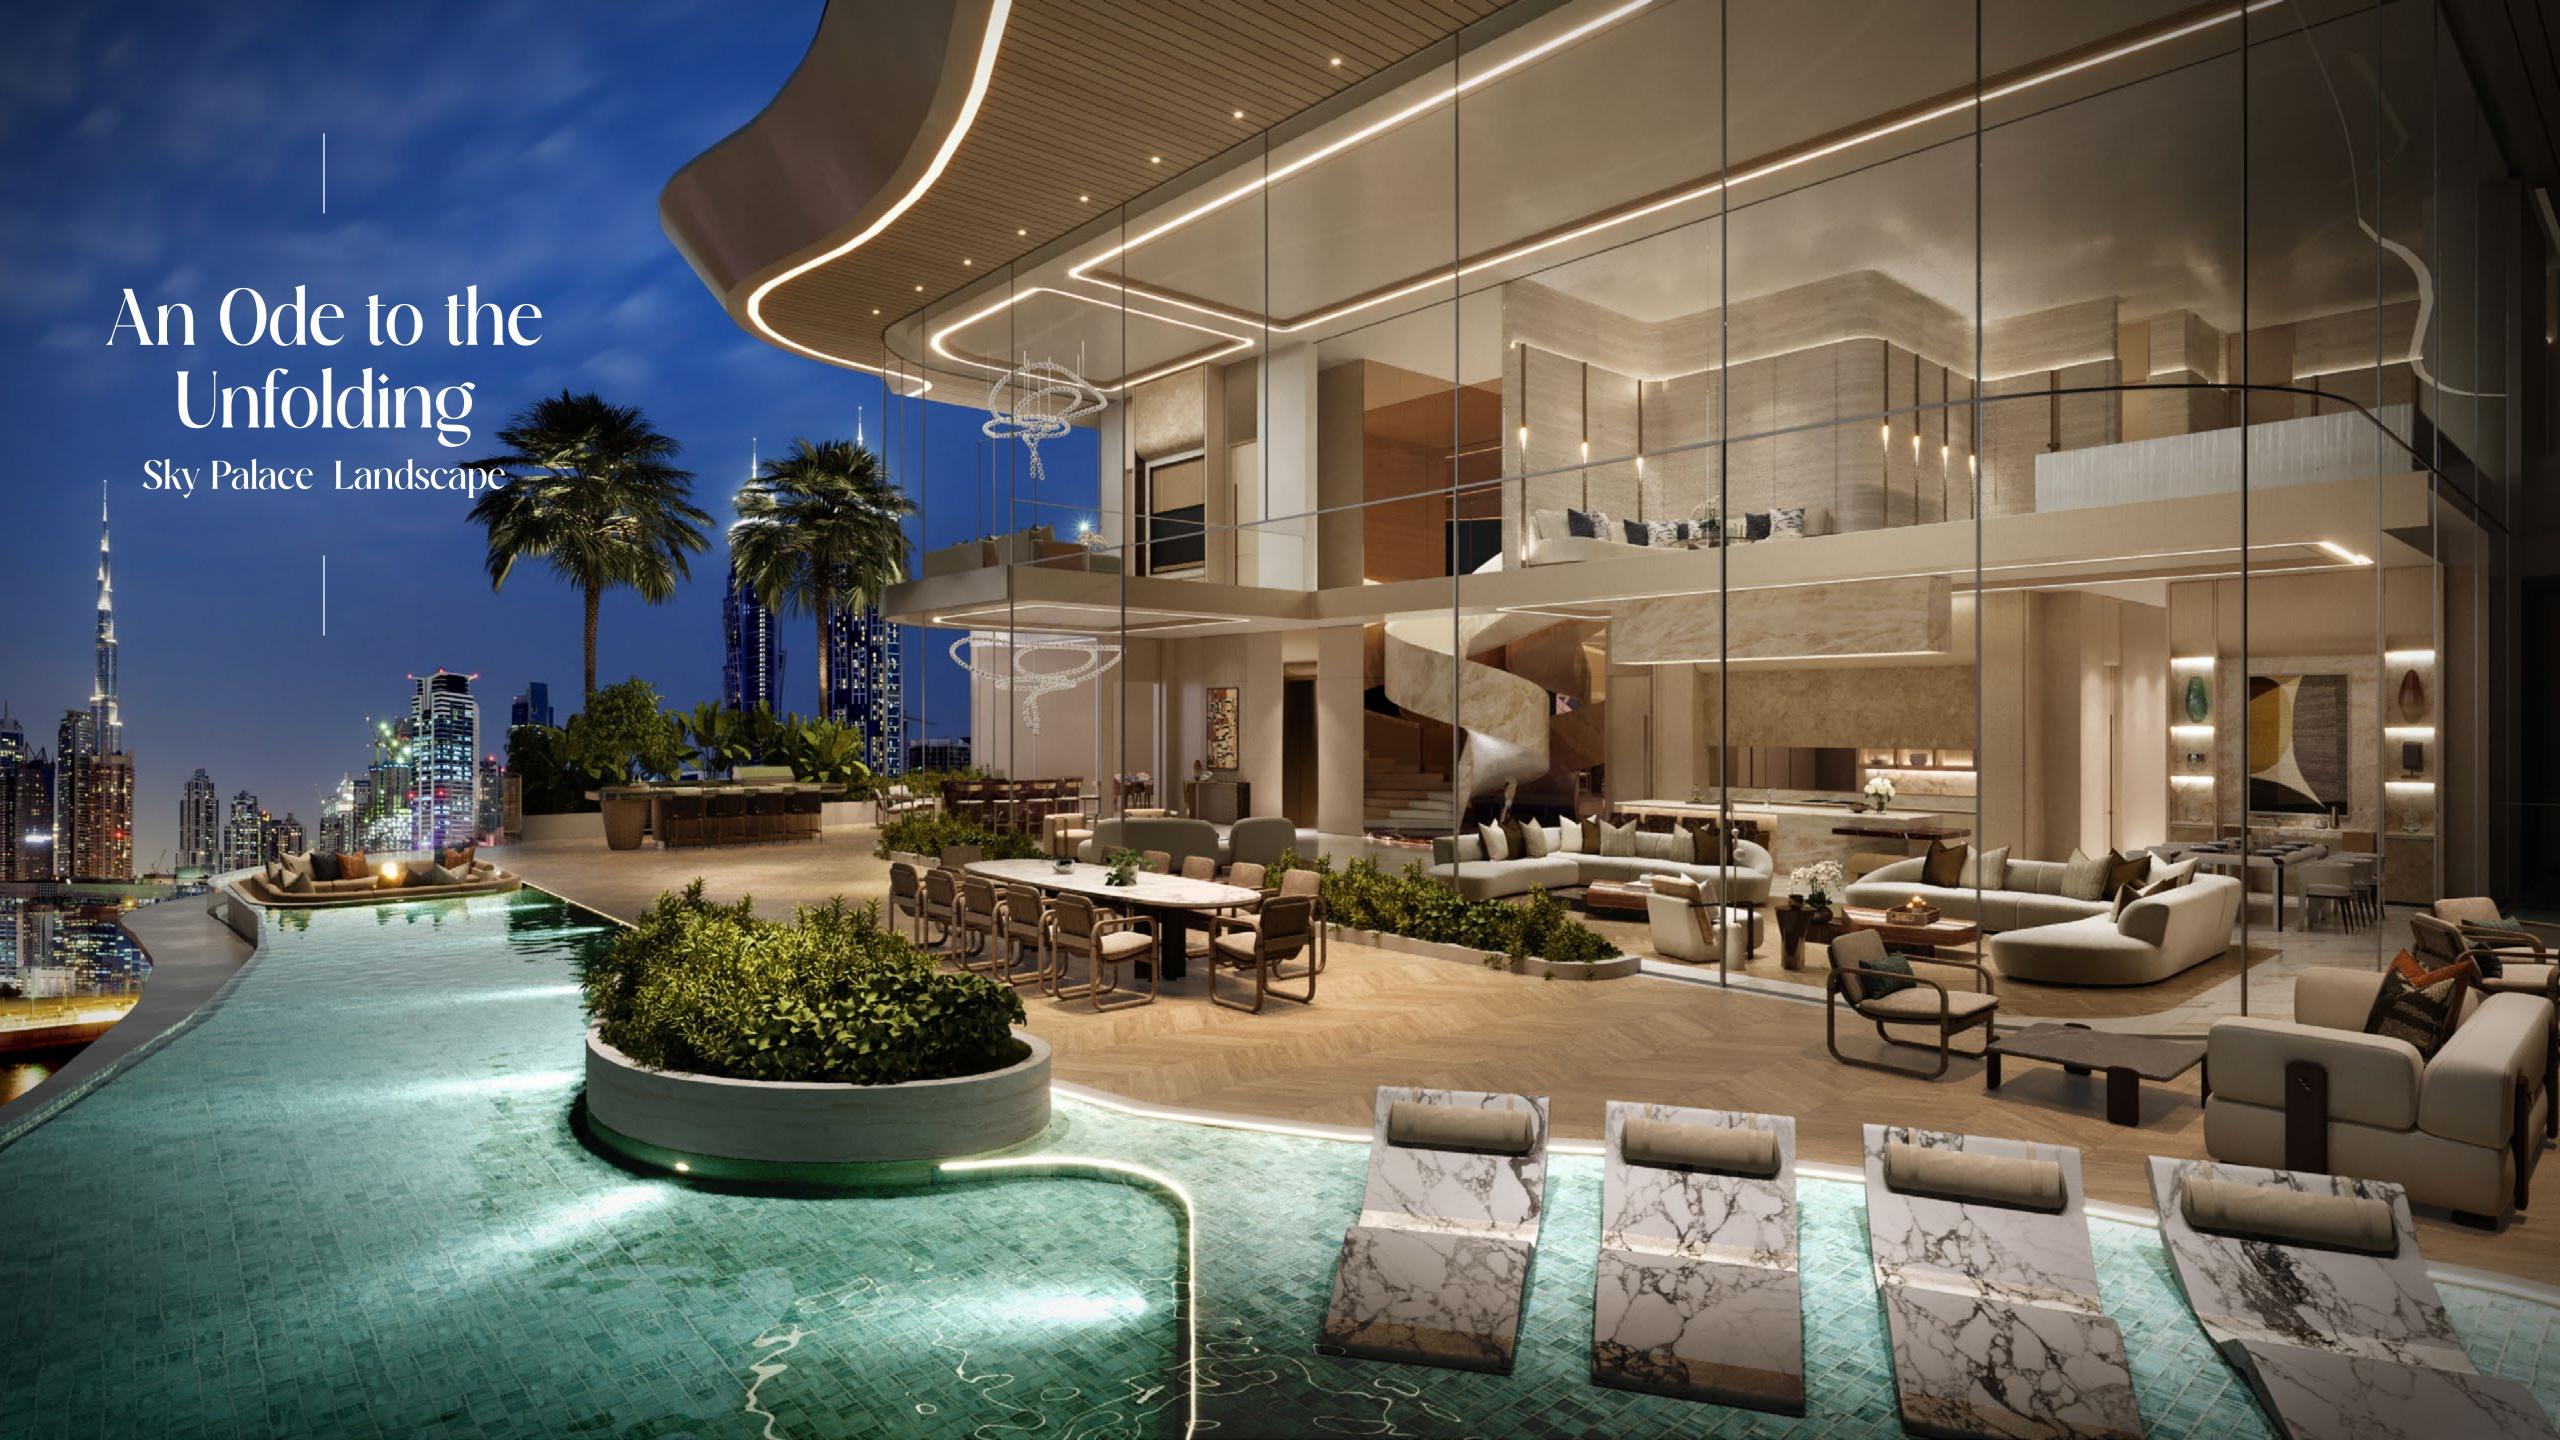

# Thoughtfully Designed to Complement Your Lifestyle

Featuring wide layouts, panoramic patios, and private elevators for all Sky-villas & Penthouses. Residents are greeted with breath-taking vistas from the minute the elevator doors open into their residences. The bedrooms and living areas are located along the shoreline, providing sweeping, unimpeded views. Floor-to-ceiling windows provide natural light into each open-plan area, and extra-large patios are thoughtfully incorporated into the great rooms and bedrooms. While bringing attention to the water, sliding doors offer an open connection to the major living rooms and a smooth movement between inside and outdoors. The width of windows within the dwellings contrasts with the warmth of natural materials.

#### Panoramic Dreams

Floor-to-ceiling glass frontages and expansive sunrise terraces seamlessly integrate the interior and exterior of your home, taking in sweeping views over Dubai Water Canal and Downtown's skylines