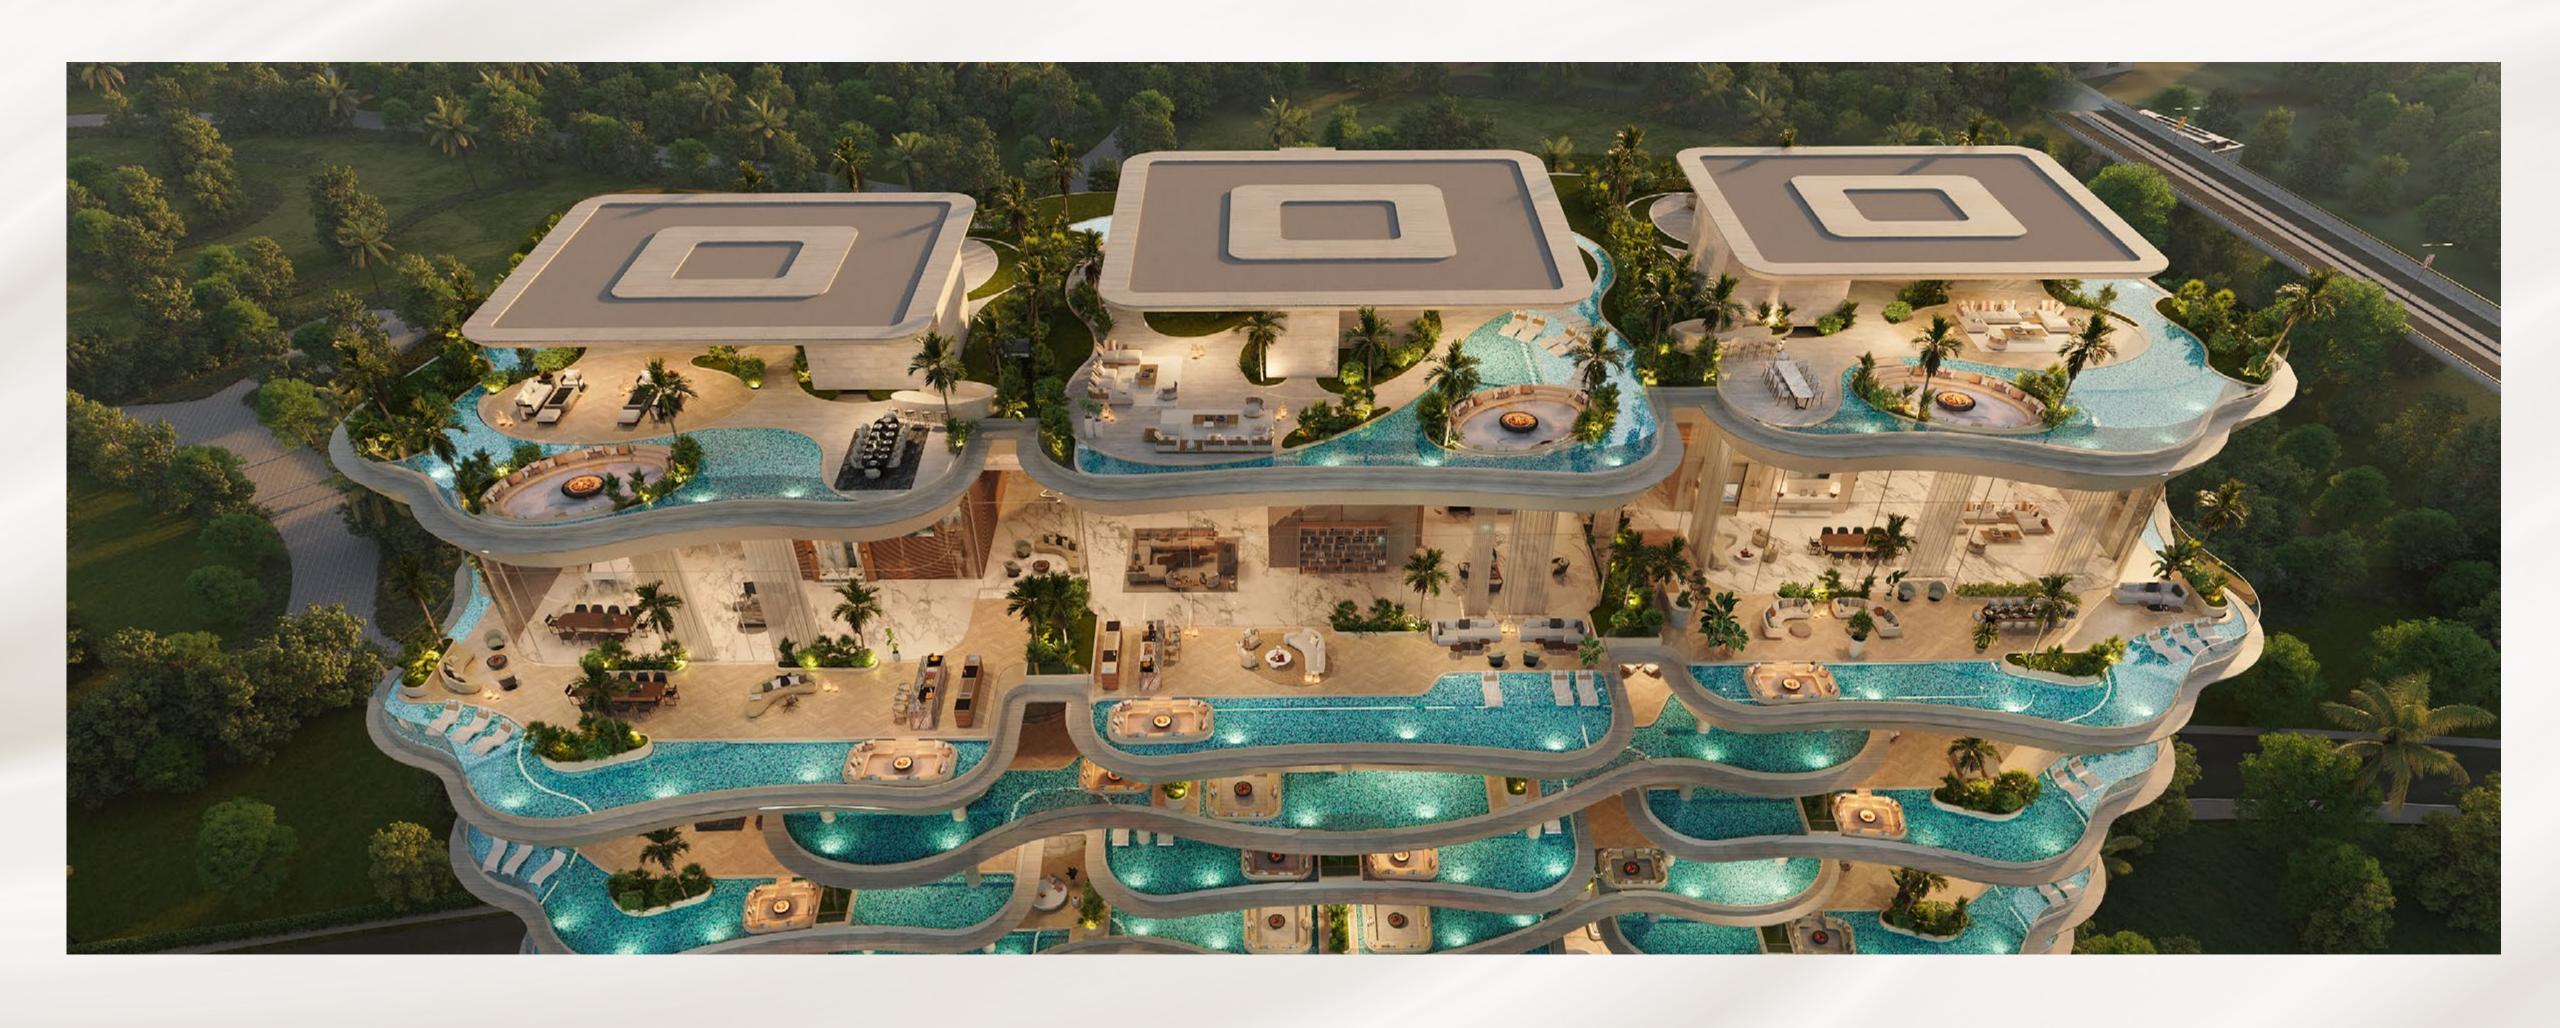

## Amenities that Redefine Water-Front Living an Effortless Lifestyle

Where a superlative environment for working out, conducting business, or socializing with friends is turned into an ultra-luxe experience complemented with magnificent views in the air, bringing a sense of peace, wonder and exhilaration to every moment.

## Casa Canal Opulent Residences, Tailored Luxury

Casa Canal residences redefine luxury living, offering penthouses, sky villas, and sky mansions (4,250 sq. ft. to 27,000 sq. ft.) with exquisite water canal and Safa Park views. Each residence boasts private elevators, opening into opulent spaces with ceiling heights from 4.5 to 9 meters.