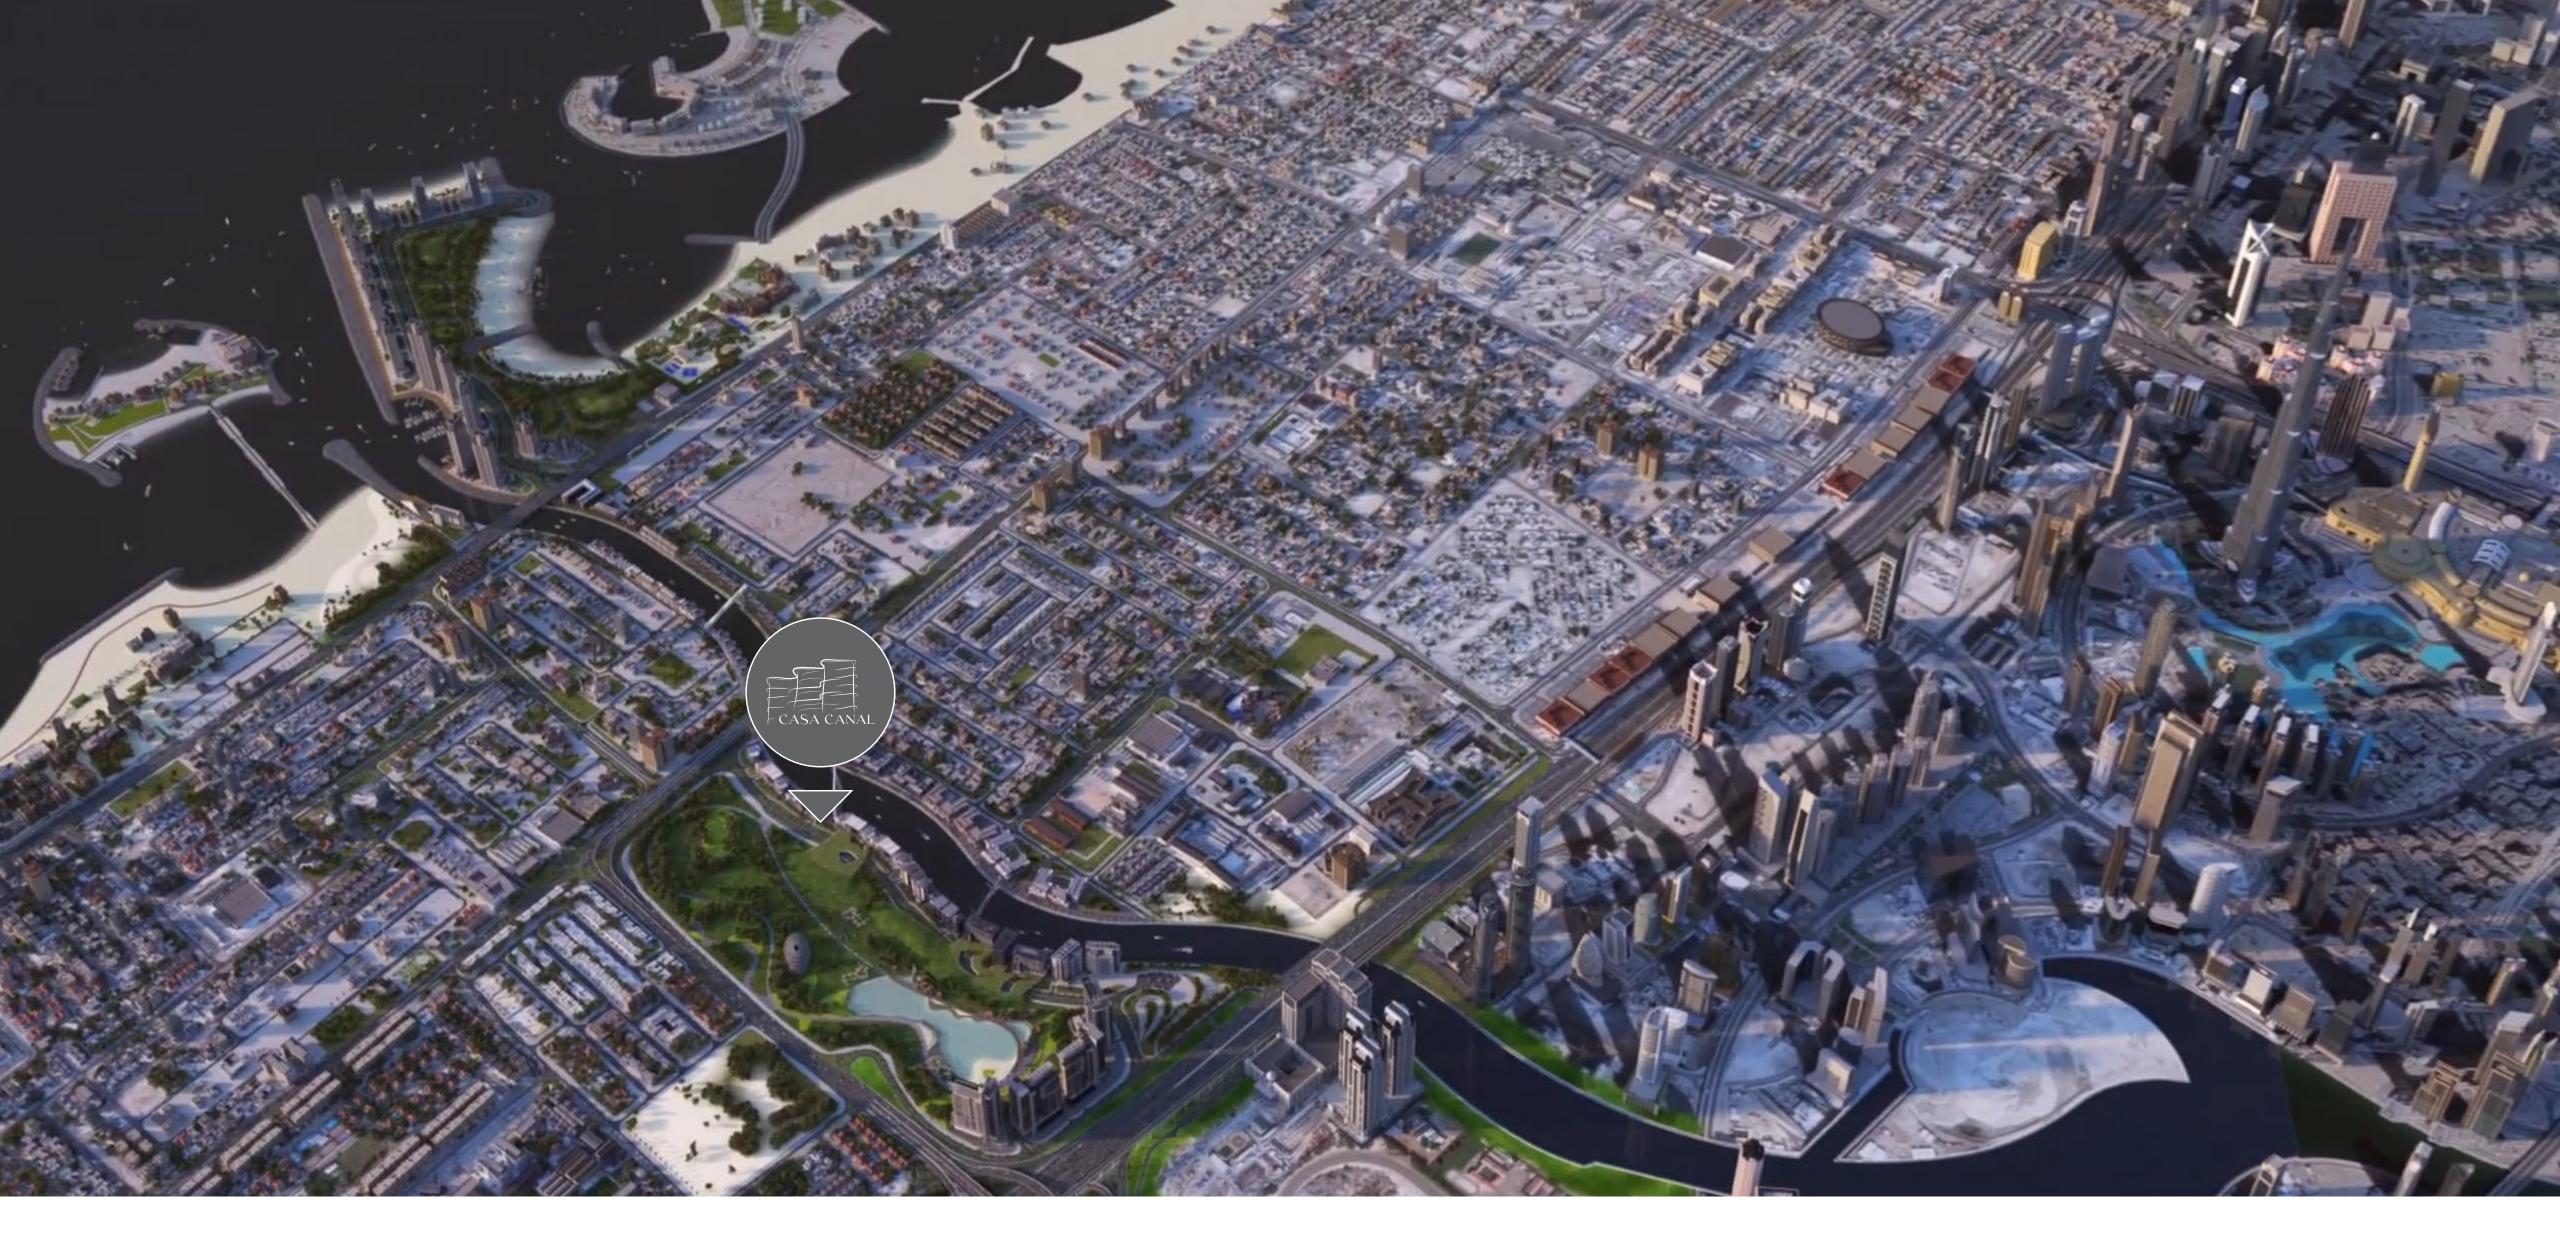

# Dubai at Your Fingertips

Dubai is the city where the magic happens and you will be at the heart of it all.

Stranded along the waterfront of Dubai Water Canal, with breathtaking vistas overlooking the immaculate beauty of Safa Park.

## Located at Dubai Water Canal

The canal side-walk comprises one shopping center, four hotels, 450 restaurants, luxury housing, walkways and cycle paths. It is starting from Business Bay into the Persian Gulf through Safa Park and Jumeirah.

### Adjacent to Safa Park

Safa Park is a leafy sanctuary in the middle of the city. An ideal destination to spend the day, especially on weekends, Safa Park has been popular among residents for several years.