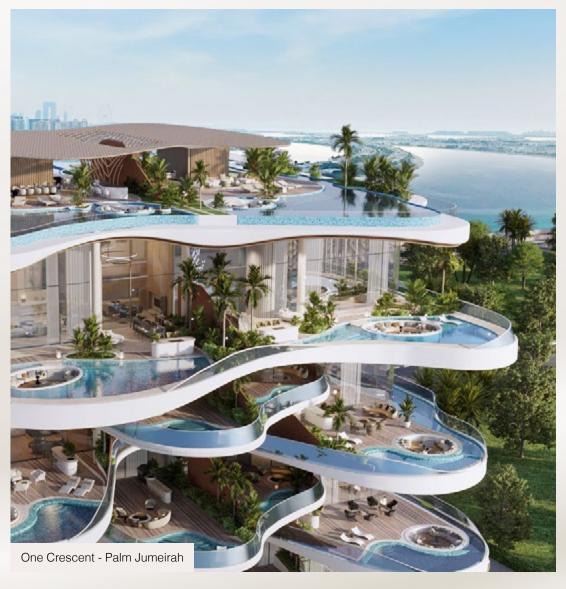

#### NE CRESCENT

All set around Palm Crescent and designed with the building's sleek, nautical sensibility in mind from the elegant interior to the pools, spa, fitness, and cigar lounge, residents have multiple spaces in which to relax, workout, socialize, and enjoy this spectacular ocean-side, Burj Al Arab, Down-Town's Skyline's views.

- Only exclusive residences comprising of Penthouses,
- Sky Villas and two Sky Mansions.
- Sizes ranging from 3,800 sq. ft. to 16,300 sq. ft.
- All residences with stunning Palm ocean view
- Private Elevators, that open directly into your living room
- Exclusive membership to a World Class Golf course
- 24/7 Dedicated worldwide concierge App By Lujo
- Expected delivery Q3, 2025

The project is fully sold out within record time from its launch in January 2023.

Architecture By