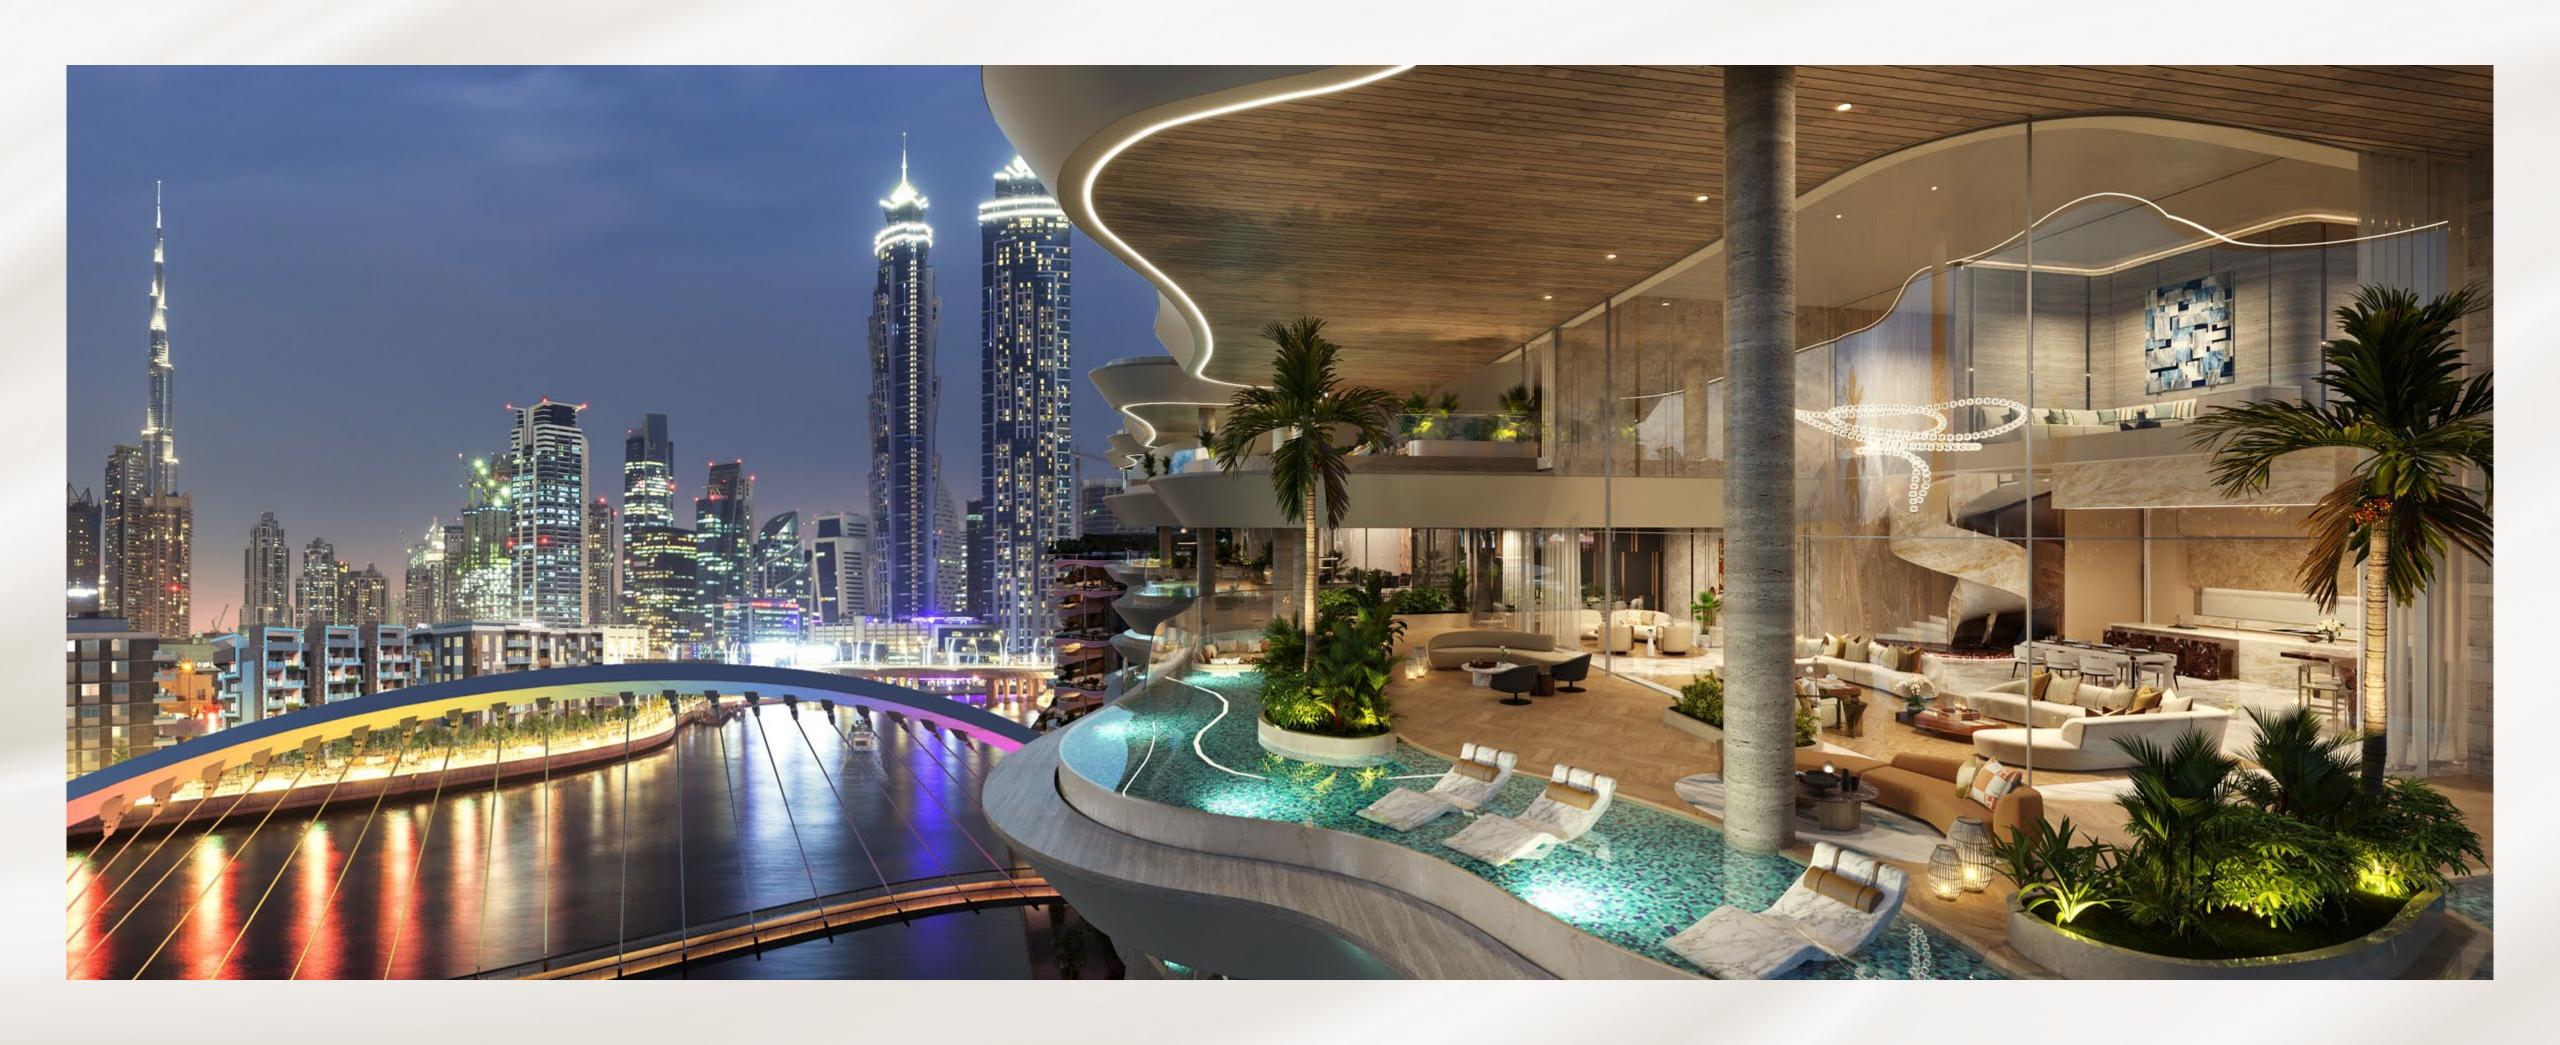

#### Panoramic Dreams

Floor-to-ceiling glass frontages and expansive sunrise terraces seamlessly integrate the interior and exterior of your home, taking in sweeping views over Dubai Water Canal and Downtown's skylines

## Evening Stunning Views from Casa Canal Private Balconies