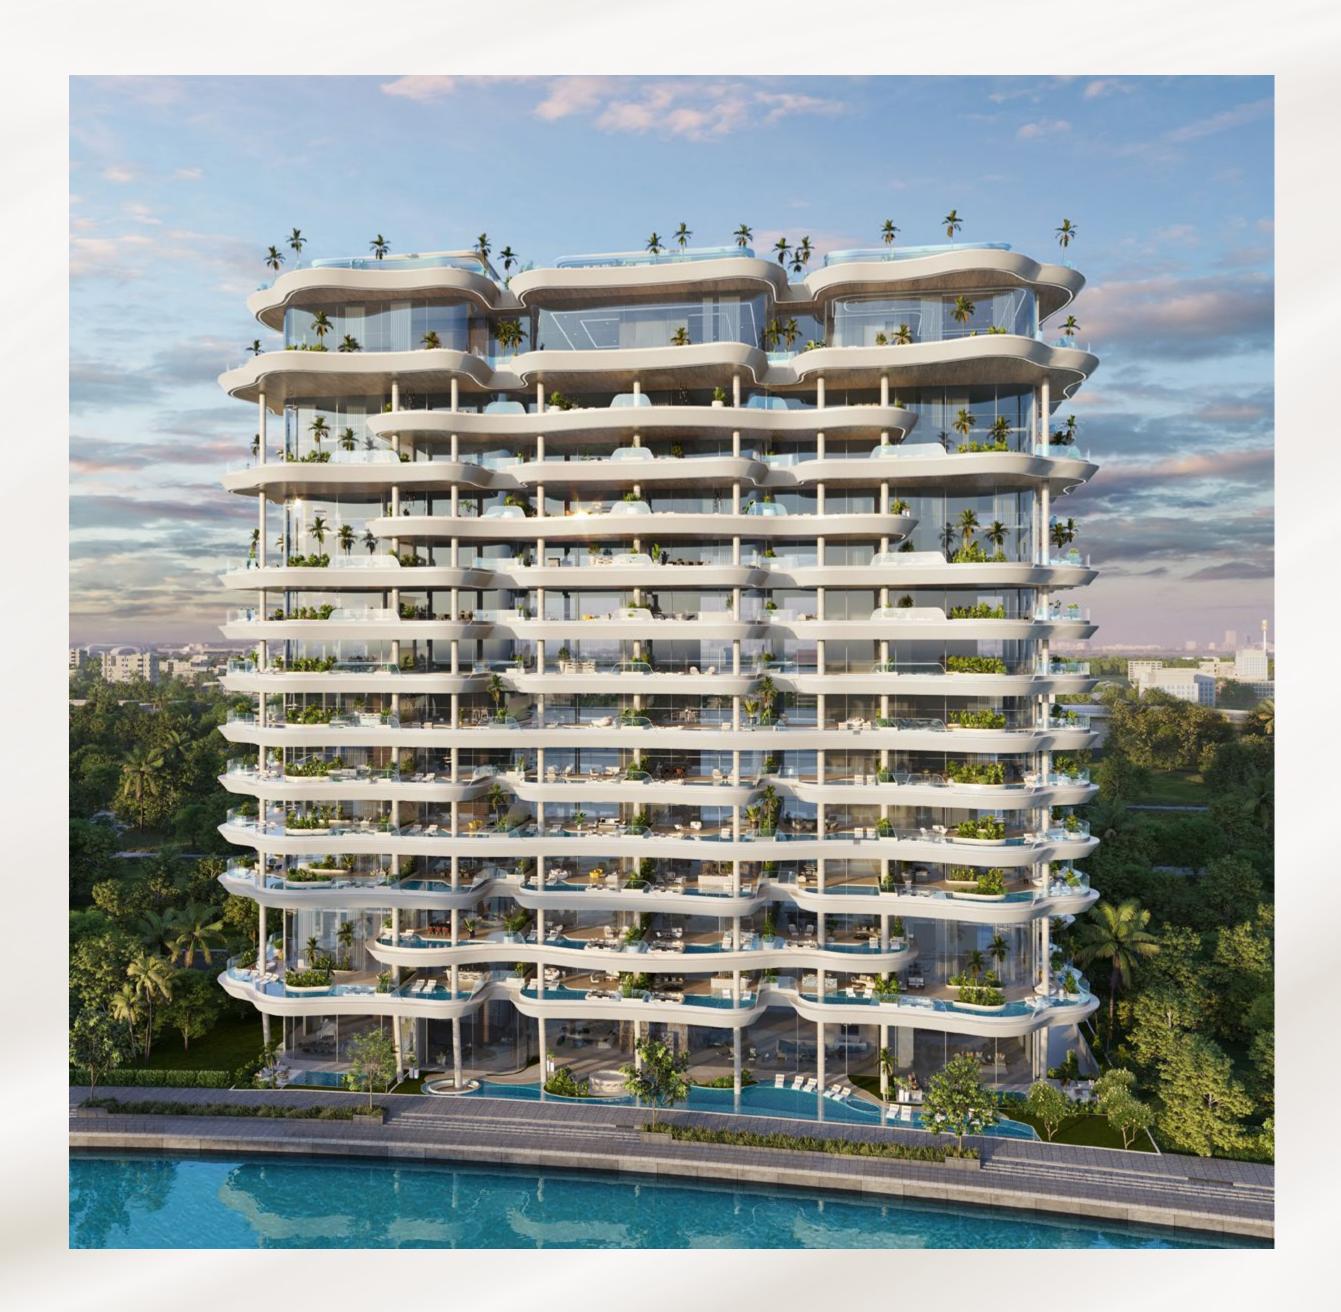

### Serenity Redefined Luxury Waterside Living

Born from the sparkling waters of Dubai Water Canal, Casa Canal is prestigious new landmark in Dubai. A stunning collection of boutique residences comprising 3 Bedroom Penthouses, 4-5 Bedroom Sky Villas, 6 Bedroom Sky Mansions and three Sky Palace in a contemporary designer edifice. Redefining luxury, amenities, craftsmanship and a lifestyle beyond compare.

## Casa Canal Opulent Residences, Tailored Luxury

Casa Canal residences redefine luxury living, offering penthouses, sky villas, and sky mansions (4,250 sq. ft. to 27,000 sq. ft.) with exquisite water canal and Safa Park views. Each residence boasts private elevators, opening into opulent spaces with ceiling heights from 4.5 to 9 meters.

## Evening Stunning Views from Casa Canal Private Balconies