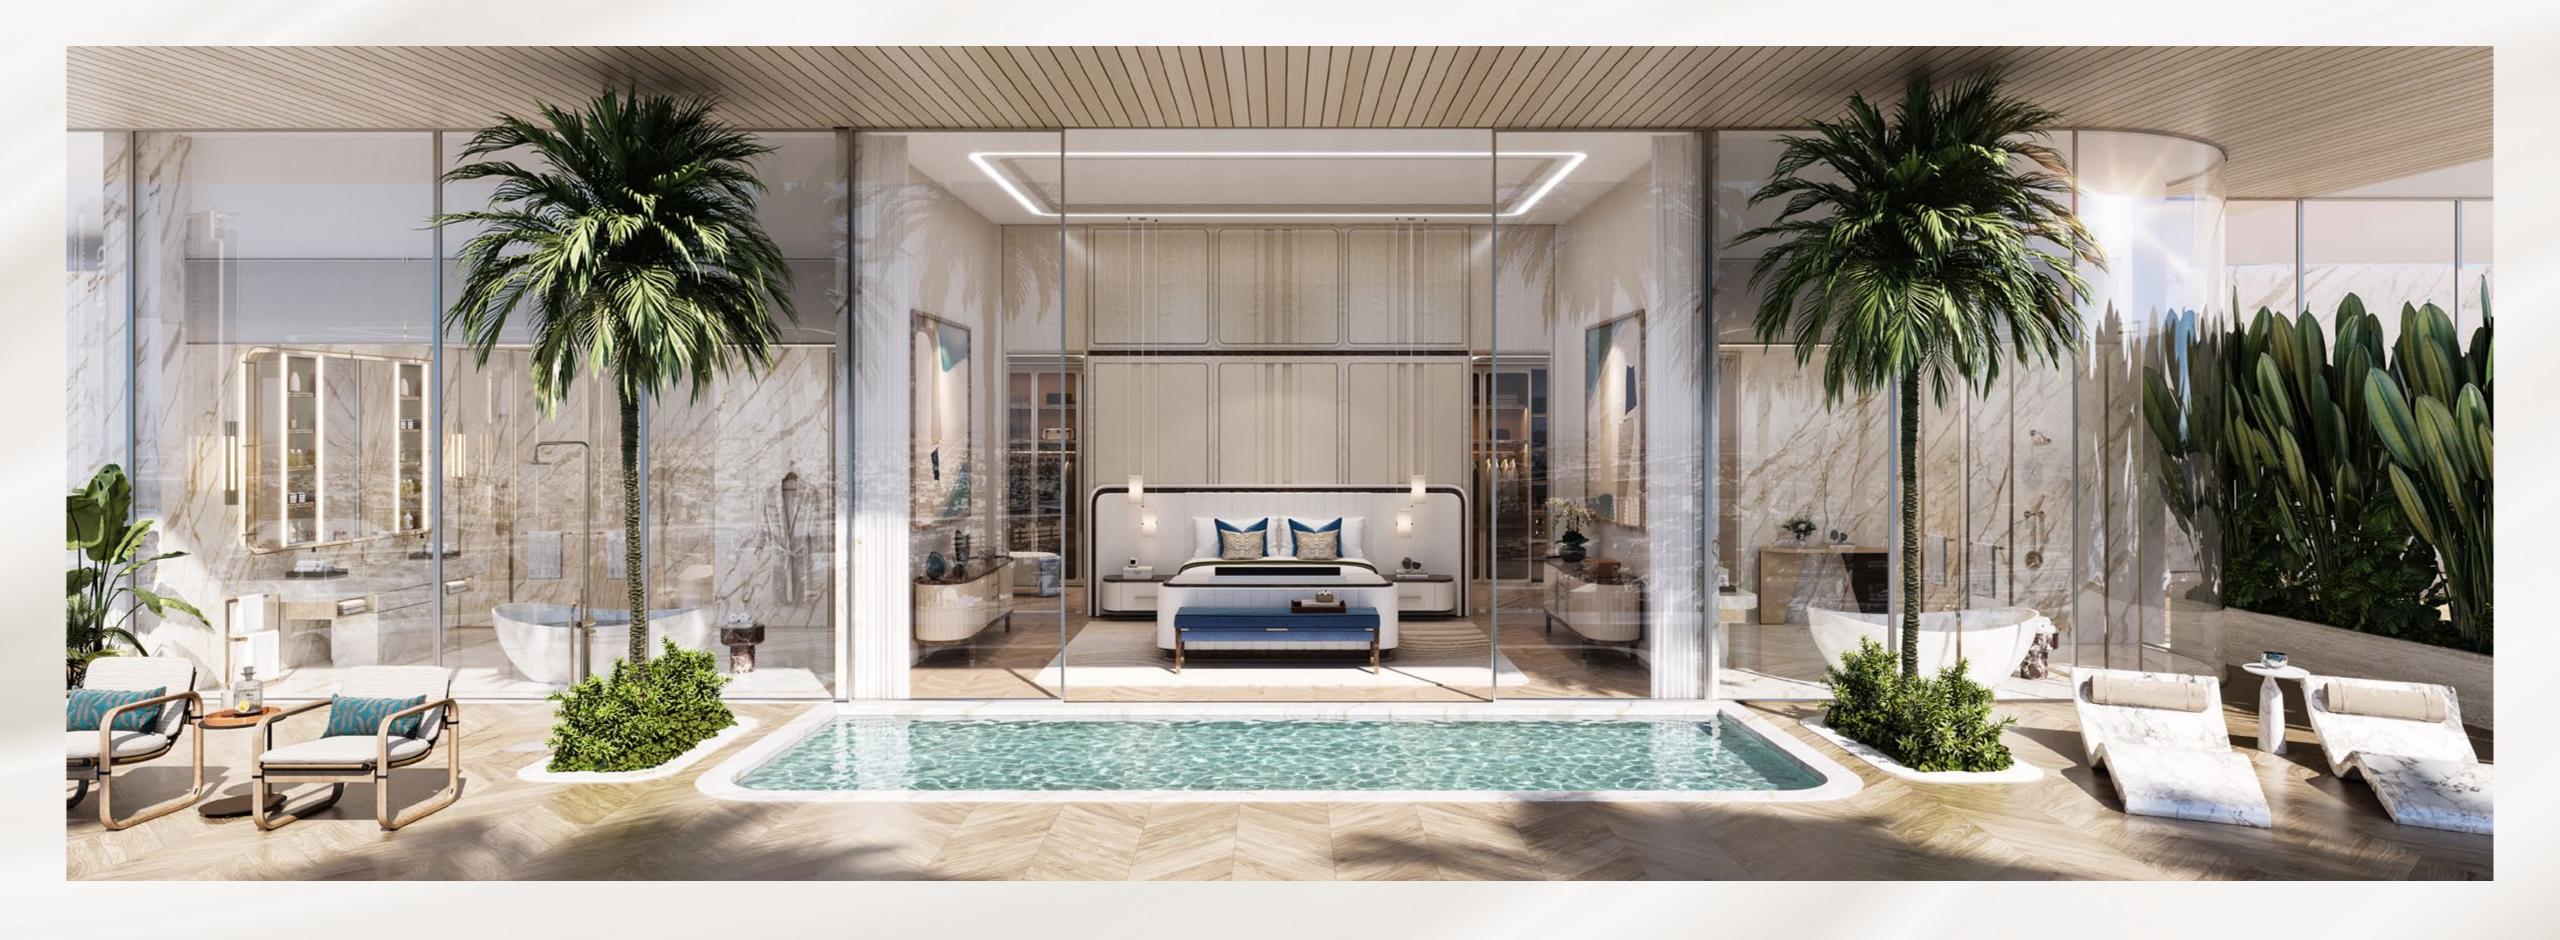

# Thoughtfully Designed to Complement Your Lifestyle

Featuring wide layouts, panoramic patios, and private elevators for all Sky-villas & Penthouses. Residents are greeted with breath-taking vistas from the minute the elevator doors open into their residences. The bedrooms and living areas are located along the shoreline, providing sweeping, unimpeded views. Floor-to-ceiling windows provide natural light into each open-plan area, and extra-large patios are thoughtfully incorporated into the great rooms and bedrooms. While bringing attention to the water, sliding doors offer an open connection to the major living rooms and a smooth movement between inside and outdoors. The width of windows within the dwellings contrasts with the warmth of natural materials.

#### Panoramic Dreams

Floor-to-ceiling glass frontages and expansive sunrise terraces seamlessly integrate the interior and exterior of your home, taking in sweeping views over Dubai Water Canal and Downtown's skylines

## Casa Canal Opulent Residences, Tailored Luxury

Casa Canal residences redefine luxury living, offering penthouses, sky villas, and sky mansions (4,250 sq. ft. to 27,000 sq. ft.) with exquisite water canal and Safa Park views. Each residence boasts private elevators, opening into opulent spaces with ceiling heights from 4.5 to 9 meters.