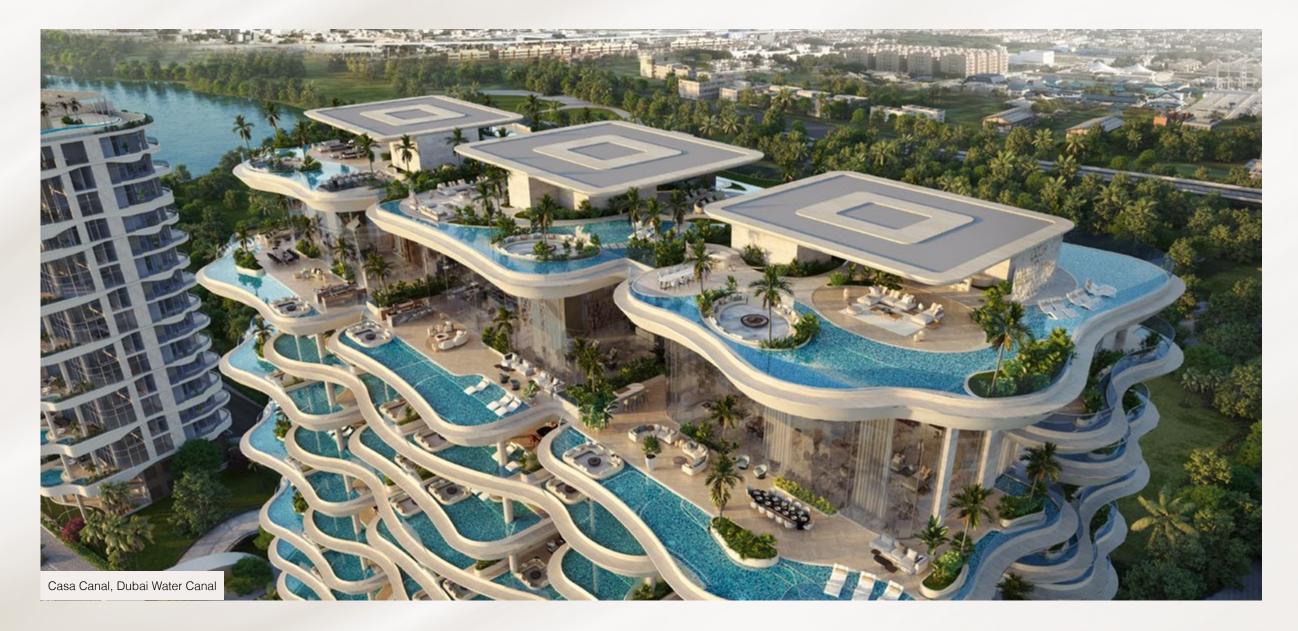

### Serenity Redefined Luxury Waterside Living

Born from the sparkling waters of Dubai Water Canal, Casa Canal is prestigious new landmark in Dubai. A stunning collection of boutique residences comprising 3 Bedroom Penthouses, 4-5 Bedroom Sky Villas, 6 Bedroom Sky Mansions and three Sky Palace in a contemporary designer edifice. Redefining luxury, amenities, craftsmanship and a lifestyle beyond compare.

## Casa Canal Opulent Residences, Tailored Luxury

Casa Canal residences redefine luxury living, offering penthouses, sky villas, and sky mansions (4,250 sq. ft. to 27,000 sq. ft.) with exquisite water canal and Safa Park views. Each residence boasts private elevators, opening into opulent spaces with ceiling heights from 4.5 to 9 meters.