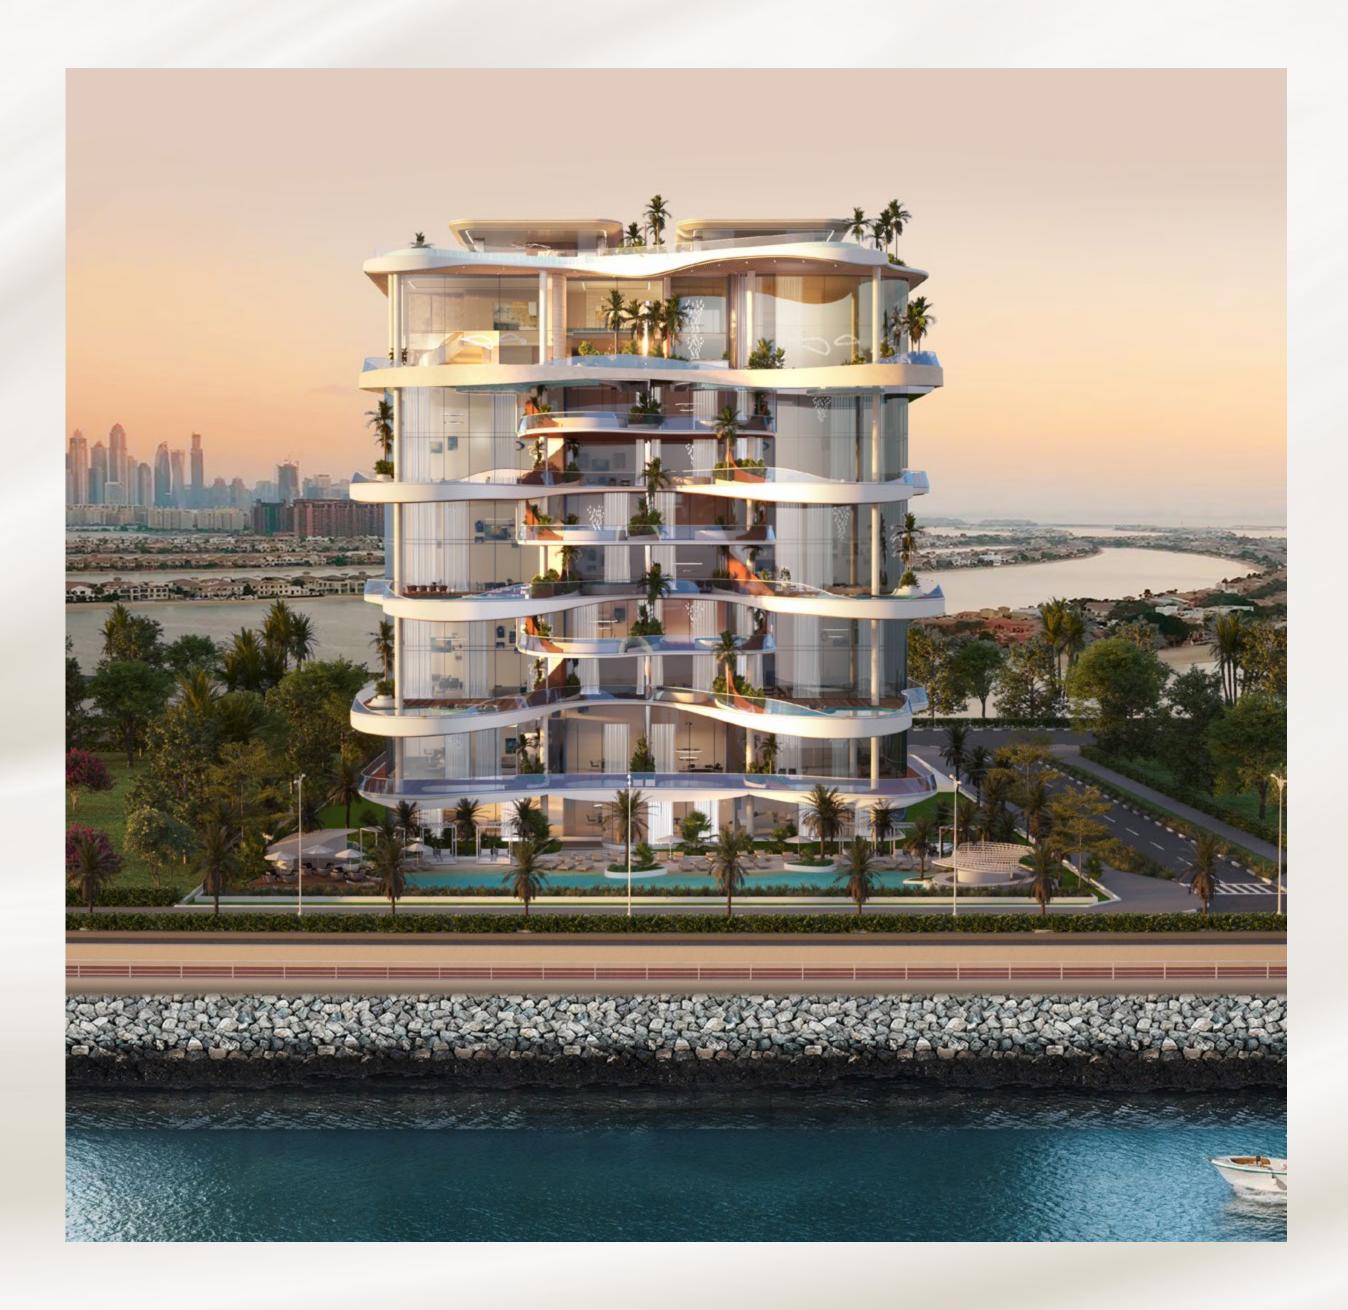

#### NE CRESCENT

All set around Palm Crescent and designed with the building's sleek, nautical sensibility in mind from the elegant interior to the pools, spa, fitness, and cigar lounge, residents have multiple spaces in which to relax, workout, socialize, and enjoy this spectacular ocean-side, Burj Al Arab, Down-Town's Skyline's views.

- Only exclusive residences comprising of Penthouses,
- Sky Villas and two Sky Mansions.
- Sizes ranging from 3,800 sq. ft. to 16,300 sq. ft.
- All residences with stunning Palm ocean view
- Private Elevators, that open directly into your living room
- Exclusive membership to a World Class Golf course
- 24/7 Dedicated worldwide concierge App By Lujo
- Expected delivery Q3, 2025