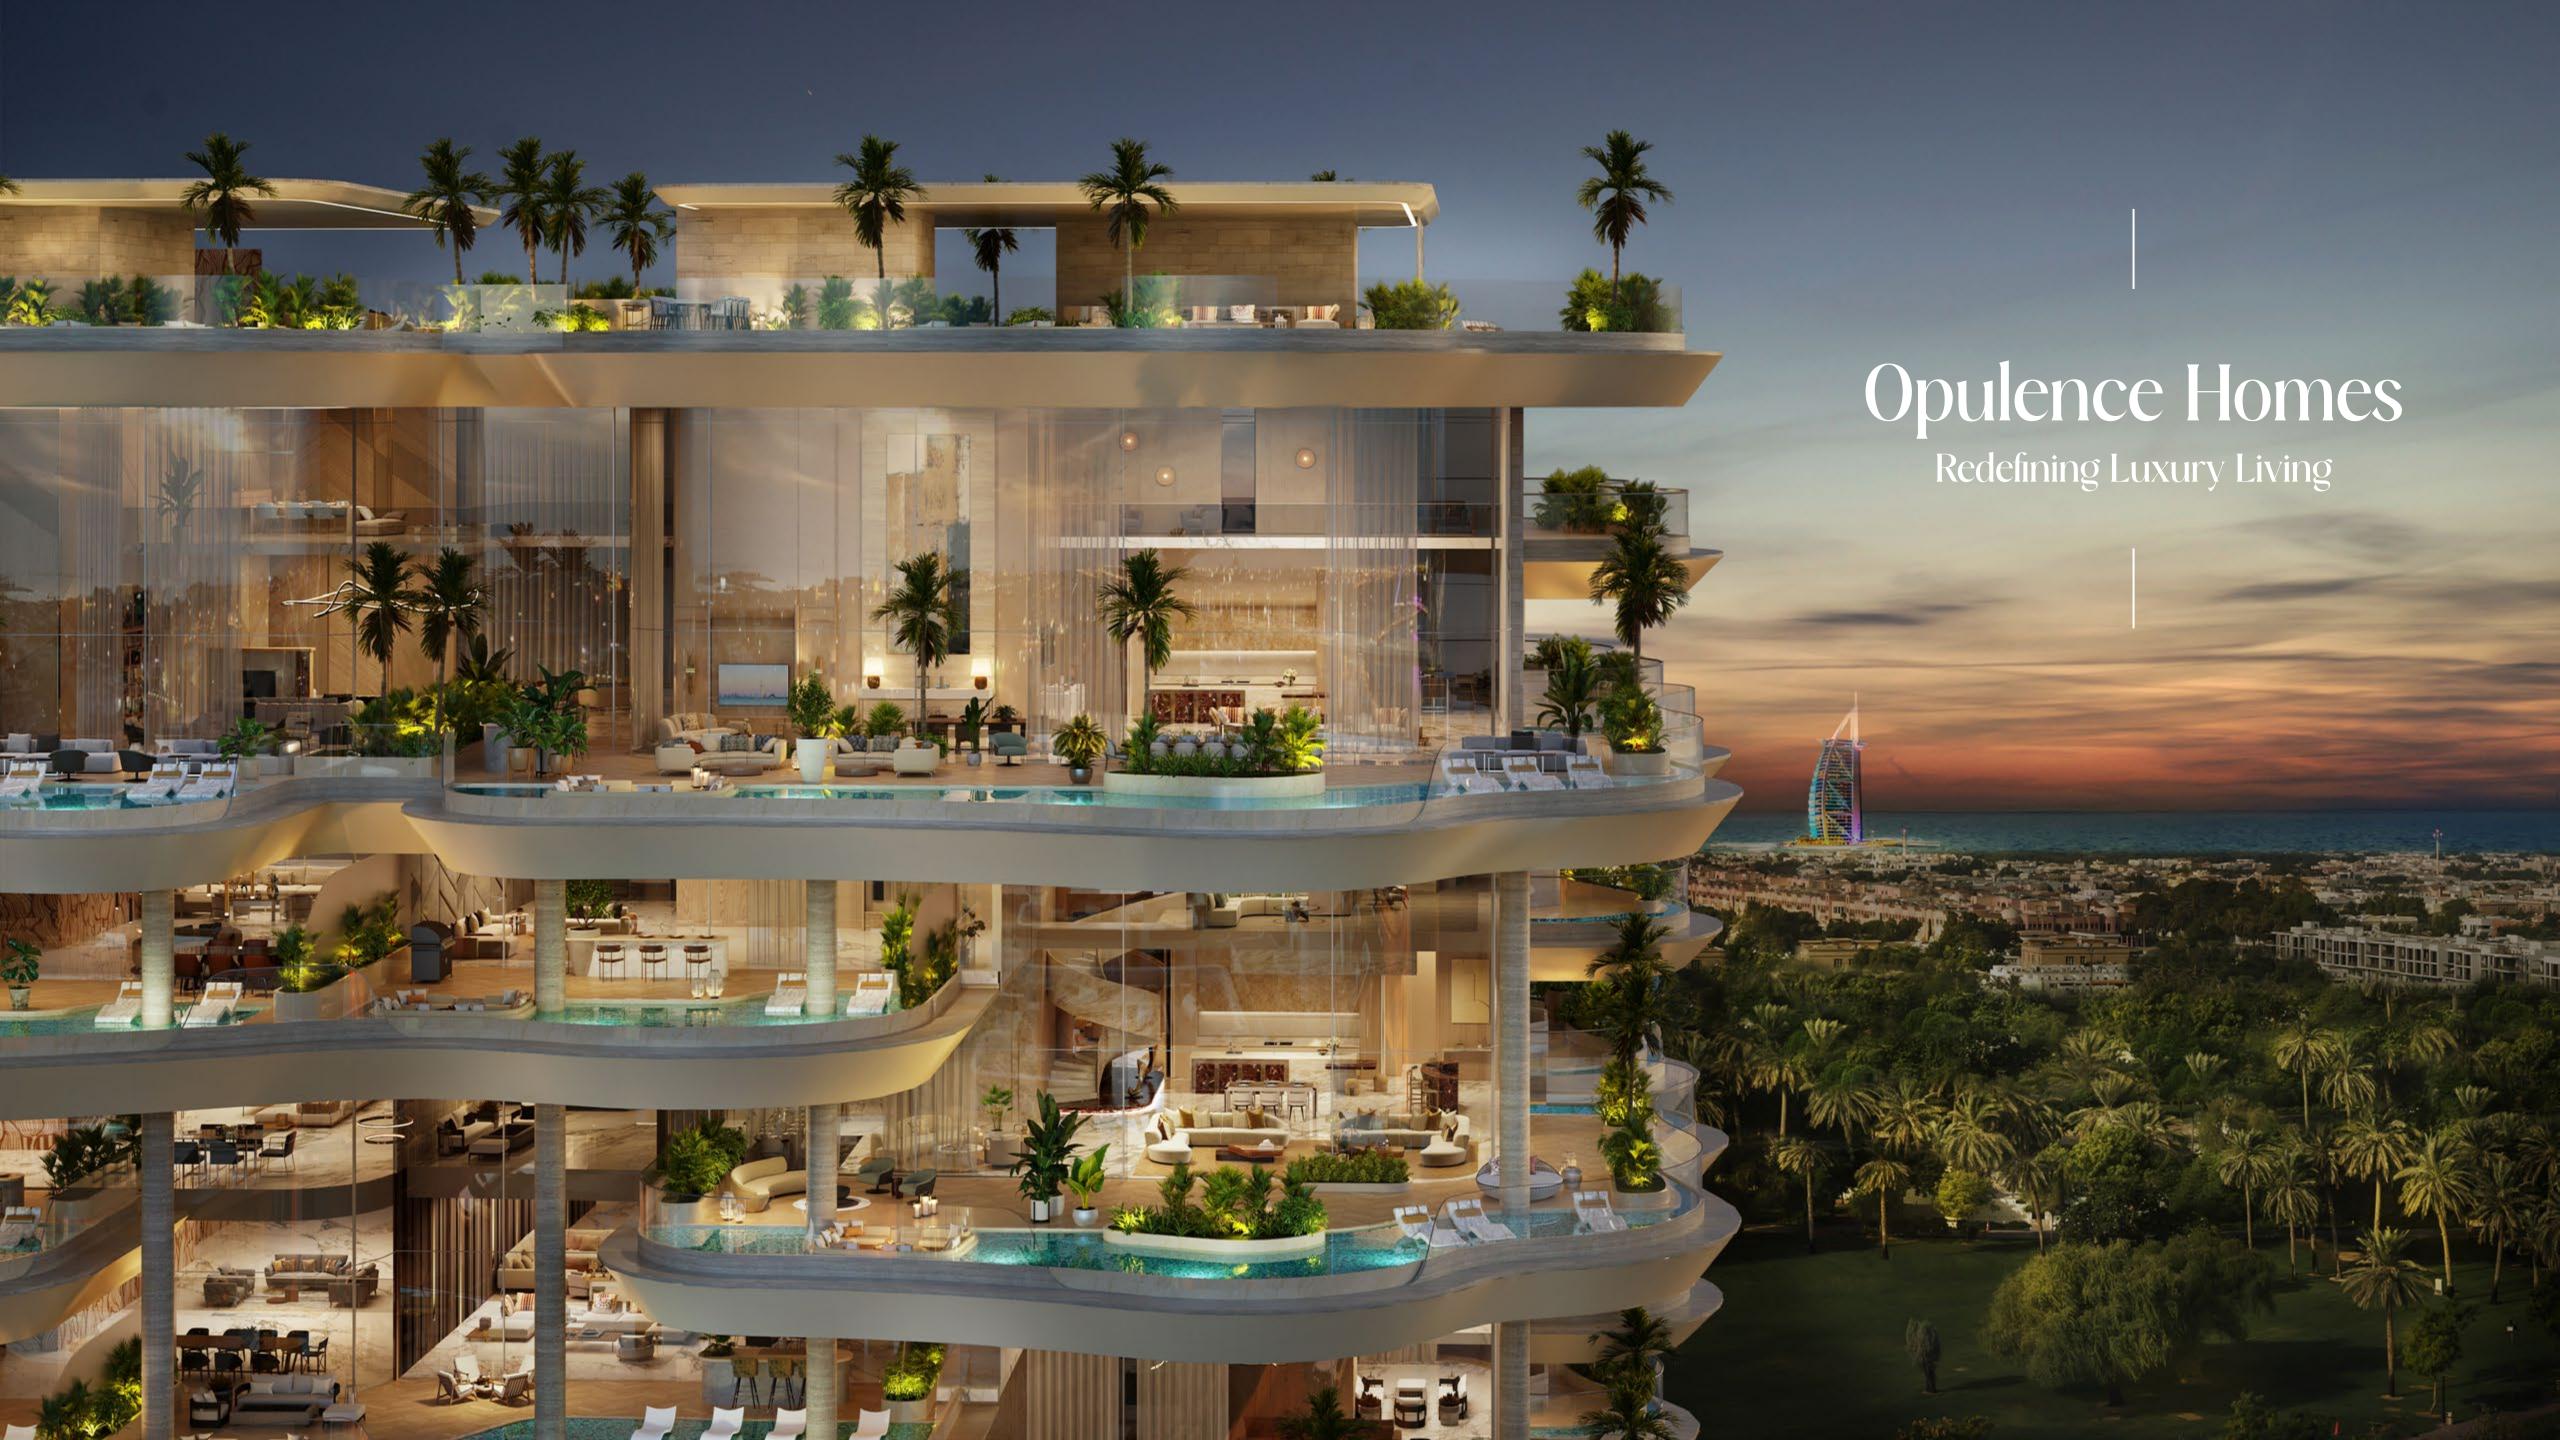

### Serenity Redefined Luxury Waterside Living

Born from the sparkling waters of Dubai Water Canal, Casa Canal is prestigious new landmark in Dubai. A stunning collection of boutique residences comprising 3 Bedroom Penthouses, 4-5 Bedroom Sky Villas, 6 Bedroom Sky Mansions and three Sky Palace in a contemporary designer edifice. Redefining luxury, amenities, craftsmanship and a lifestyle beyond compare.

## Casa Canal Opulent Residences, Tailored Luxury

Casa Canal residences redefine luxury living, offering penthouses, sky villas, and sky mansions (4,250 sq. ft. to 27,000 sq. ft.) with exquisite water canal and Safa Park views. Each residence boasts private elevators, opening into opulent spaces with ceiling heights from 4.5 to 9 meters.

Residents enjoy an exclusive membership to a world-class golf course, a 24/7 concierge app by Lujo, and personalized amenities tailored to your needs. With personal parking, electric vehicle charging stations, bicycle storage, and secured individual storage spaces, Casa Canal anticipates delivery in Q1, 2026, promising an unparalleled, catered luxury living experience.