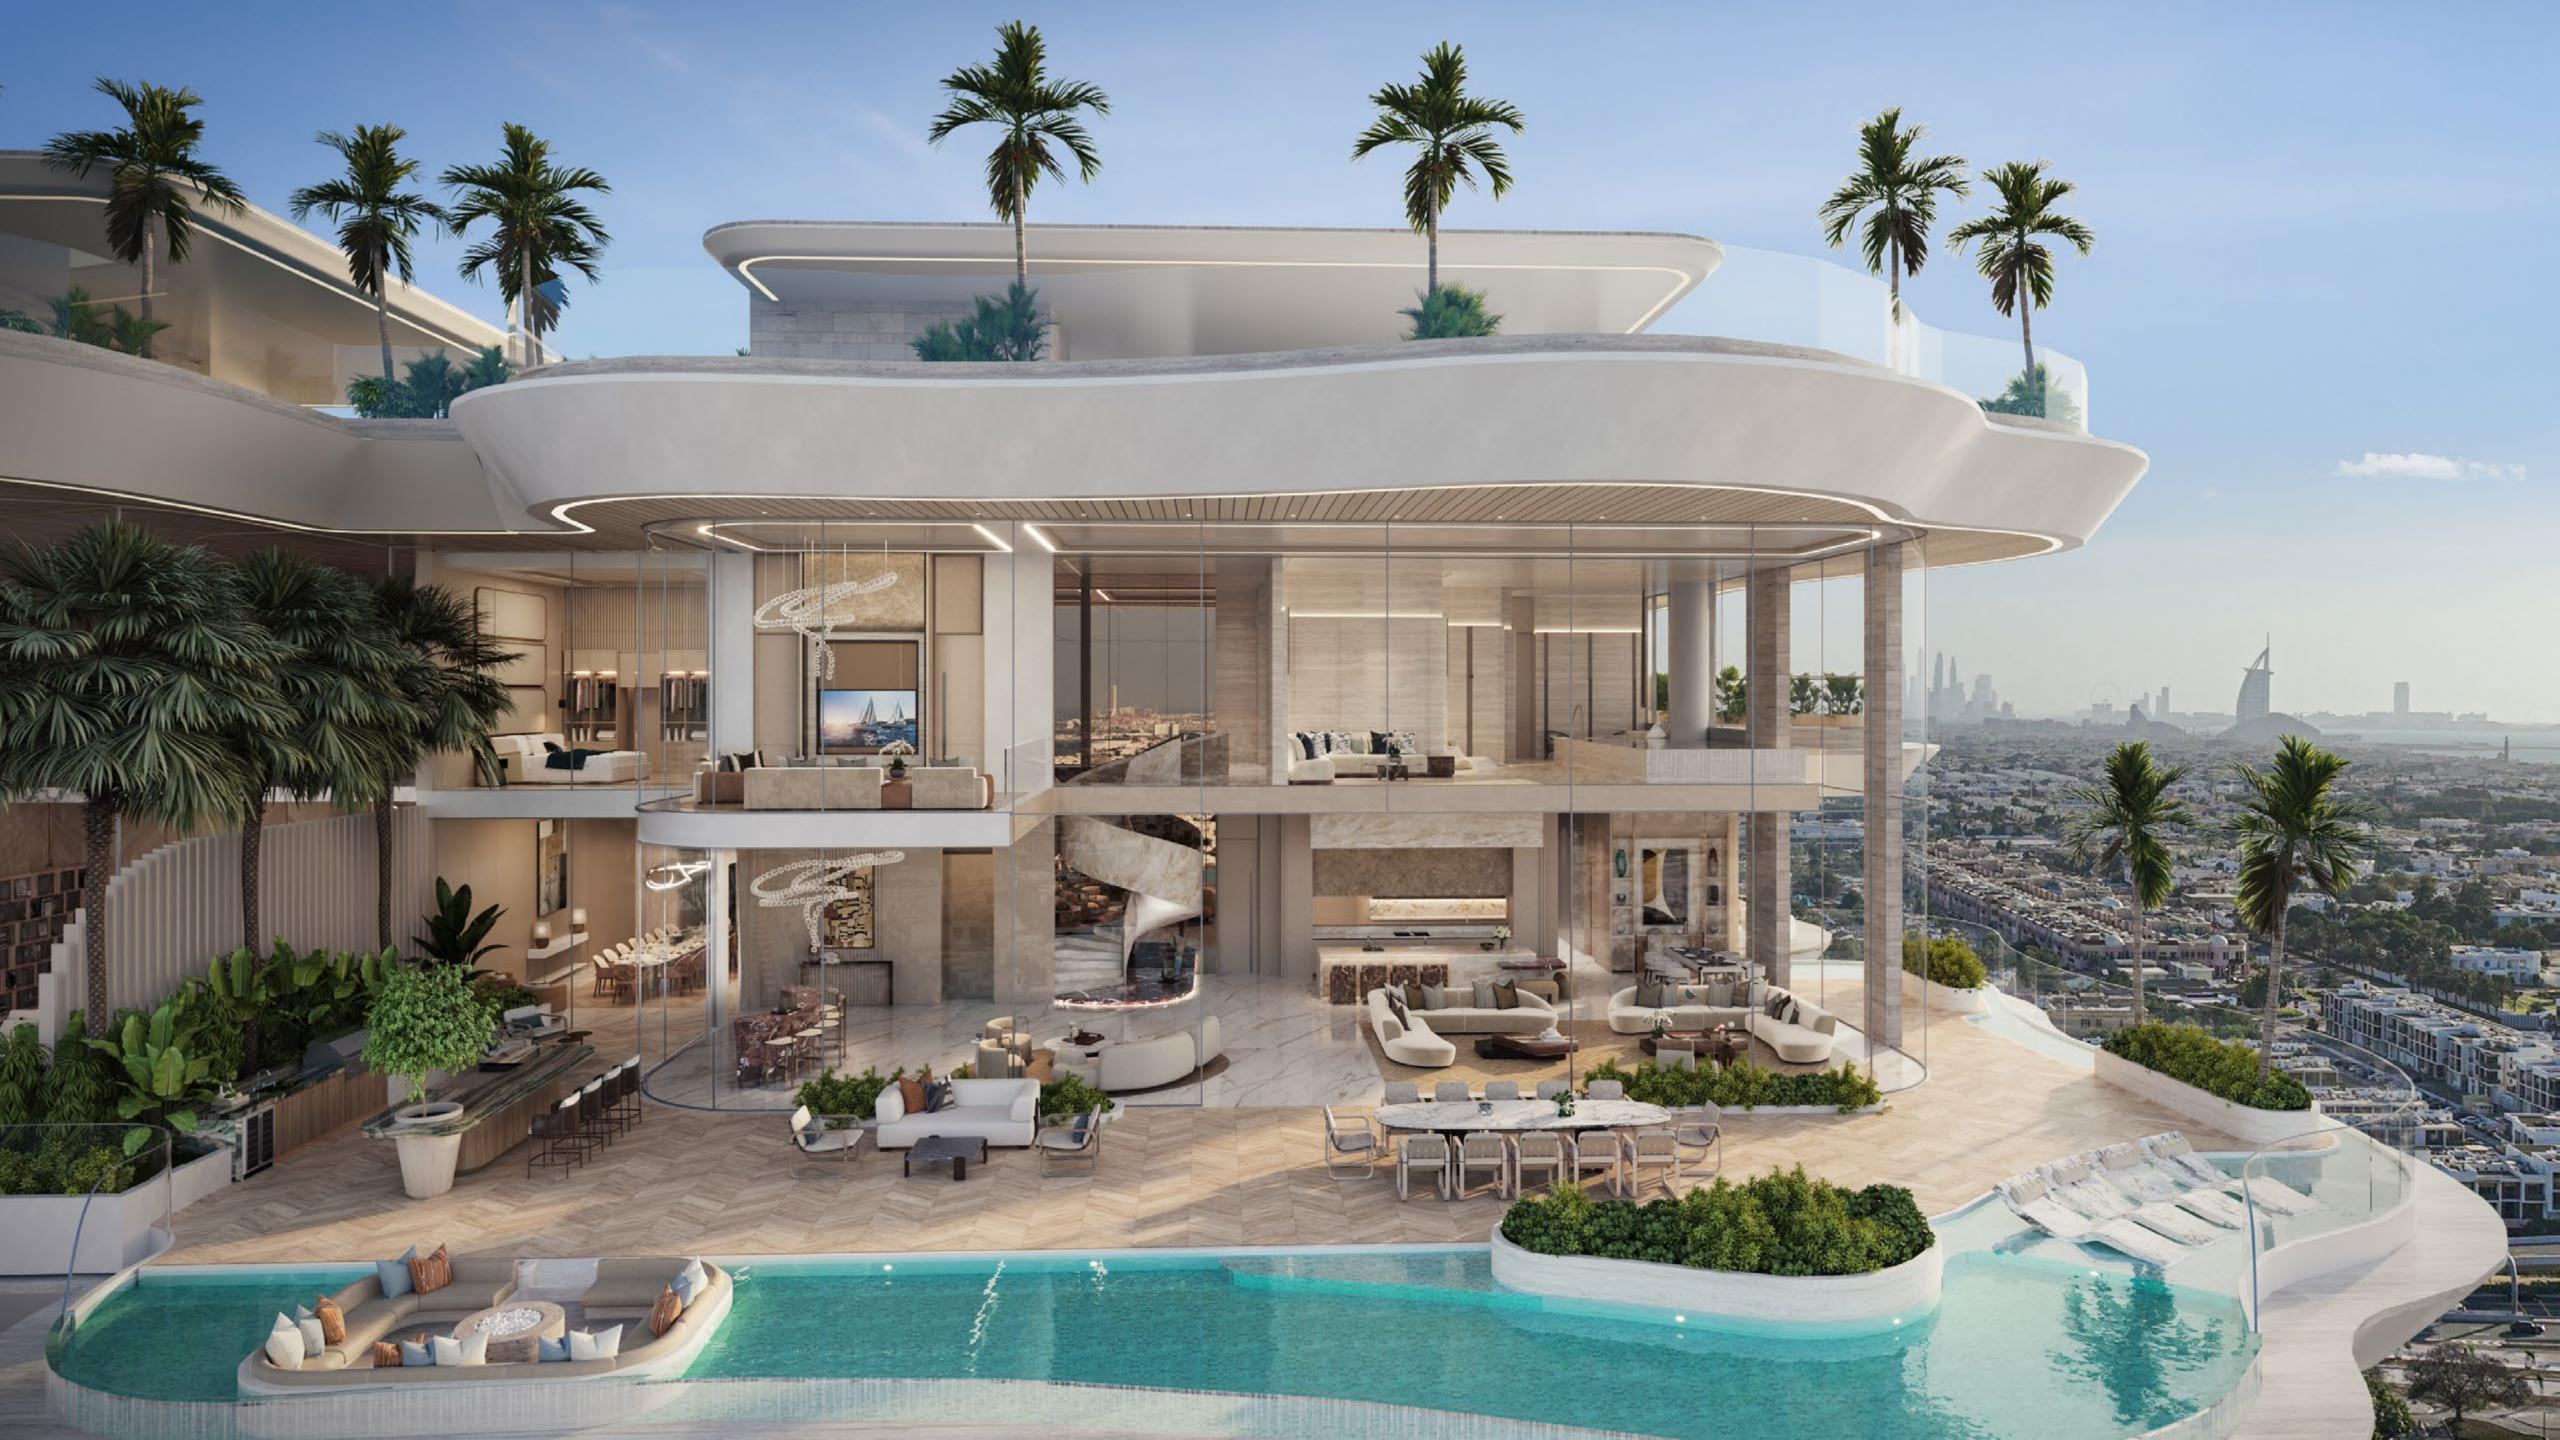

# Thoughtfully Designed to Complement Your Lifestyle

Featuring wide layouts, panoramic patios, and private elevators for all Sky-villas & Penthouses. Residents are greeted with breath-taking vistas from the minute the elevator doors open into their residences. The bedrooms and living areas are located along the shoreline, providing sweeping, unimpeded views. Floor-to-ceiling windows provide natural light into each open-plan area, and extra-large patios are thoughtfully incorporated into the great rooms and bedrooms. While bringing attention to the water, sliding doors offer an open connection to the major living rooms and a smooth movement between inside and outdoors. The width of windows within the dwellings contrasts with the warmth of natural materials.

#### Panoramic Dreams

Floor-to-ceiling glass frontages and expansive sunrise terraces seamlessly integrate the interior and exterior of your home, taking in sweeping views over Dubai Water Canal and Downtown's skylines

## Evening Stunning Views from Casa Canal Private Balconies