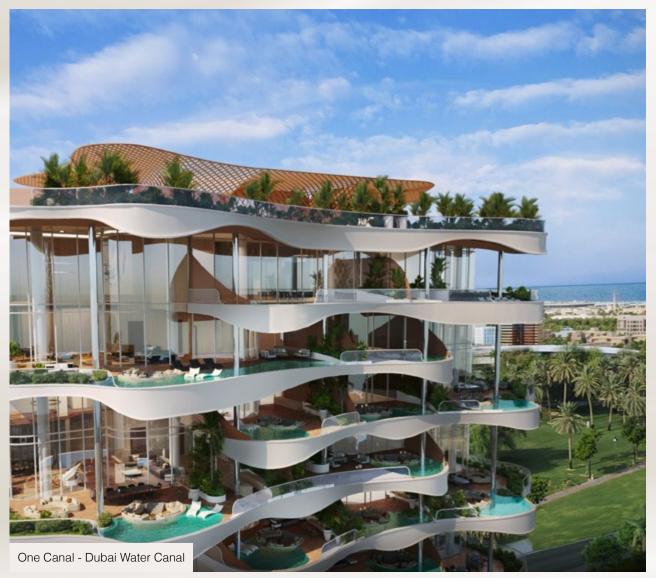

#### ONE CANAL

As an ultimate combination of privacy and tranquility, the residence offers spectacular views of the Dubai Water Canal, Burj Khalifa, Safa Park, and Burj Al Arab. Comprised of exclusive 3, 4 Bedroom Penthouses, 4, 5 Bedroom Sky Villas, and Sky Mansions, redefining amenities, craftsmanship and a lifestyle beyond compare.

- Exclusive residences comprising of Penthouses,
- Sky Villas and one Sky Mansion
- Sizes ranging from 4,050 sq. ft. to 20,000 sq. ft.
- All residences with stunning Water Canal and Park Views
- Private Elevators, that open directly into your living room
- Opulent spaces with ceiling height from 4.5 metres to 9 metres
- Exclusive membership to a World Class Golf course
- 24/7 Dedicated worldwide concierge App By Lujo
- Expected delivery Q4, 2025

The project is fully sold out within record time from its launch in November 2022.

Architecture By

Interiors By

Furnished By