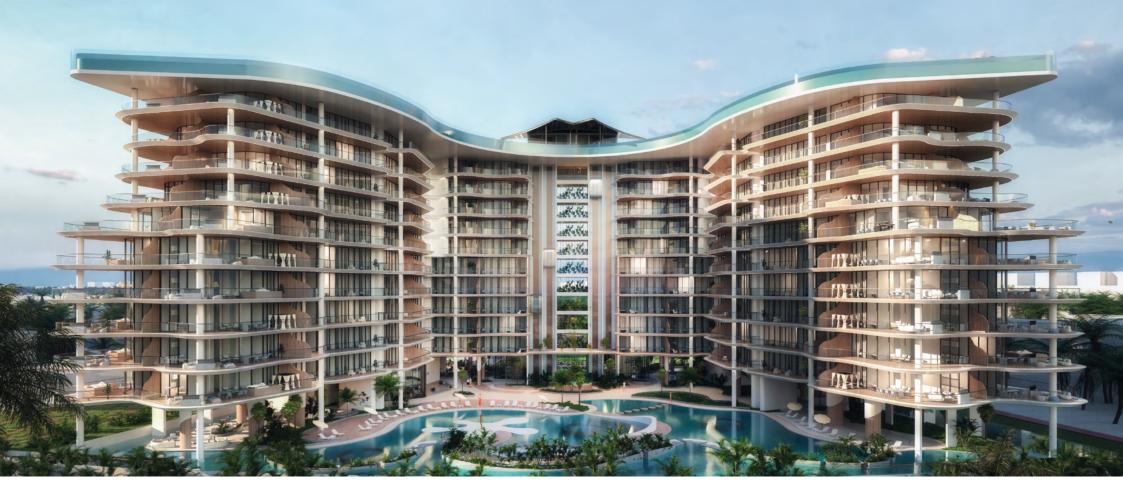

## FORGET BEACHFRONT, THINK SKYFRONT

The Jewel of Investment in the Heart of the New Las Vegas Strip.

AFFORDABLE ENTRY: Starting from just 240K AED down payment, investing in Manta Bay offers a low entry point. The starting price for residences is 1.2M AED.

## Unique architectural solutions

Inspired by the image of the majestic stingray, Manta, the building's profile rests on a lagoon whose entrance is emphasized by a majestic wall, modern comforts harmonize with a flowing shape like the waves.

It is a marvel of building design that will become one of the landmark buildings in the region.

GREENERY

LEISURE & LAP POOL

Å

PICNIC AREA

**INDOOR & OUTDOOR** FITNESS AREA

SPORTS ARENA

SPA & JACUZZI