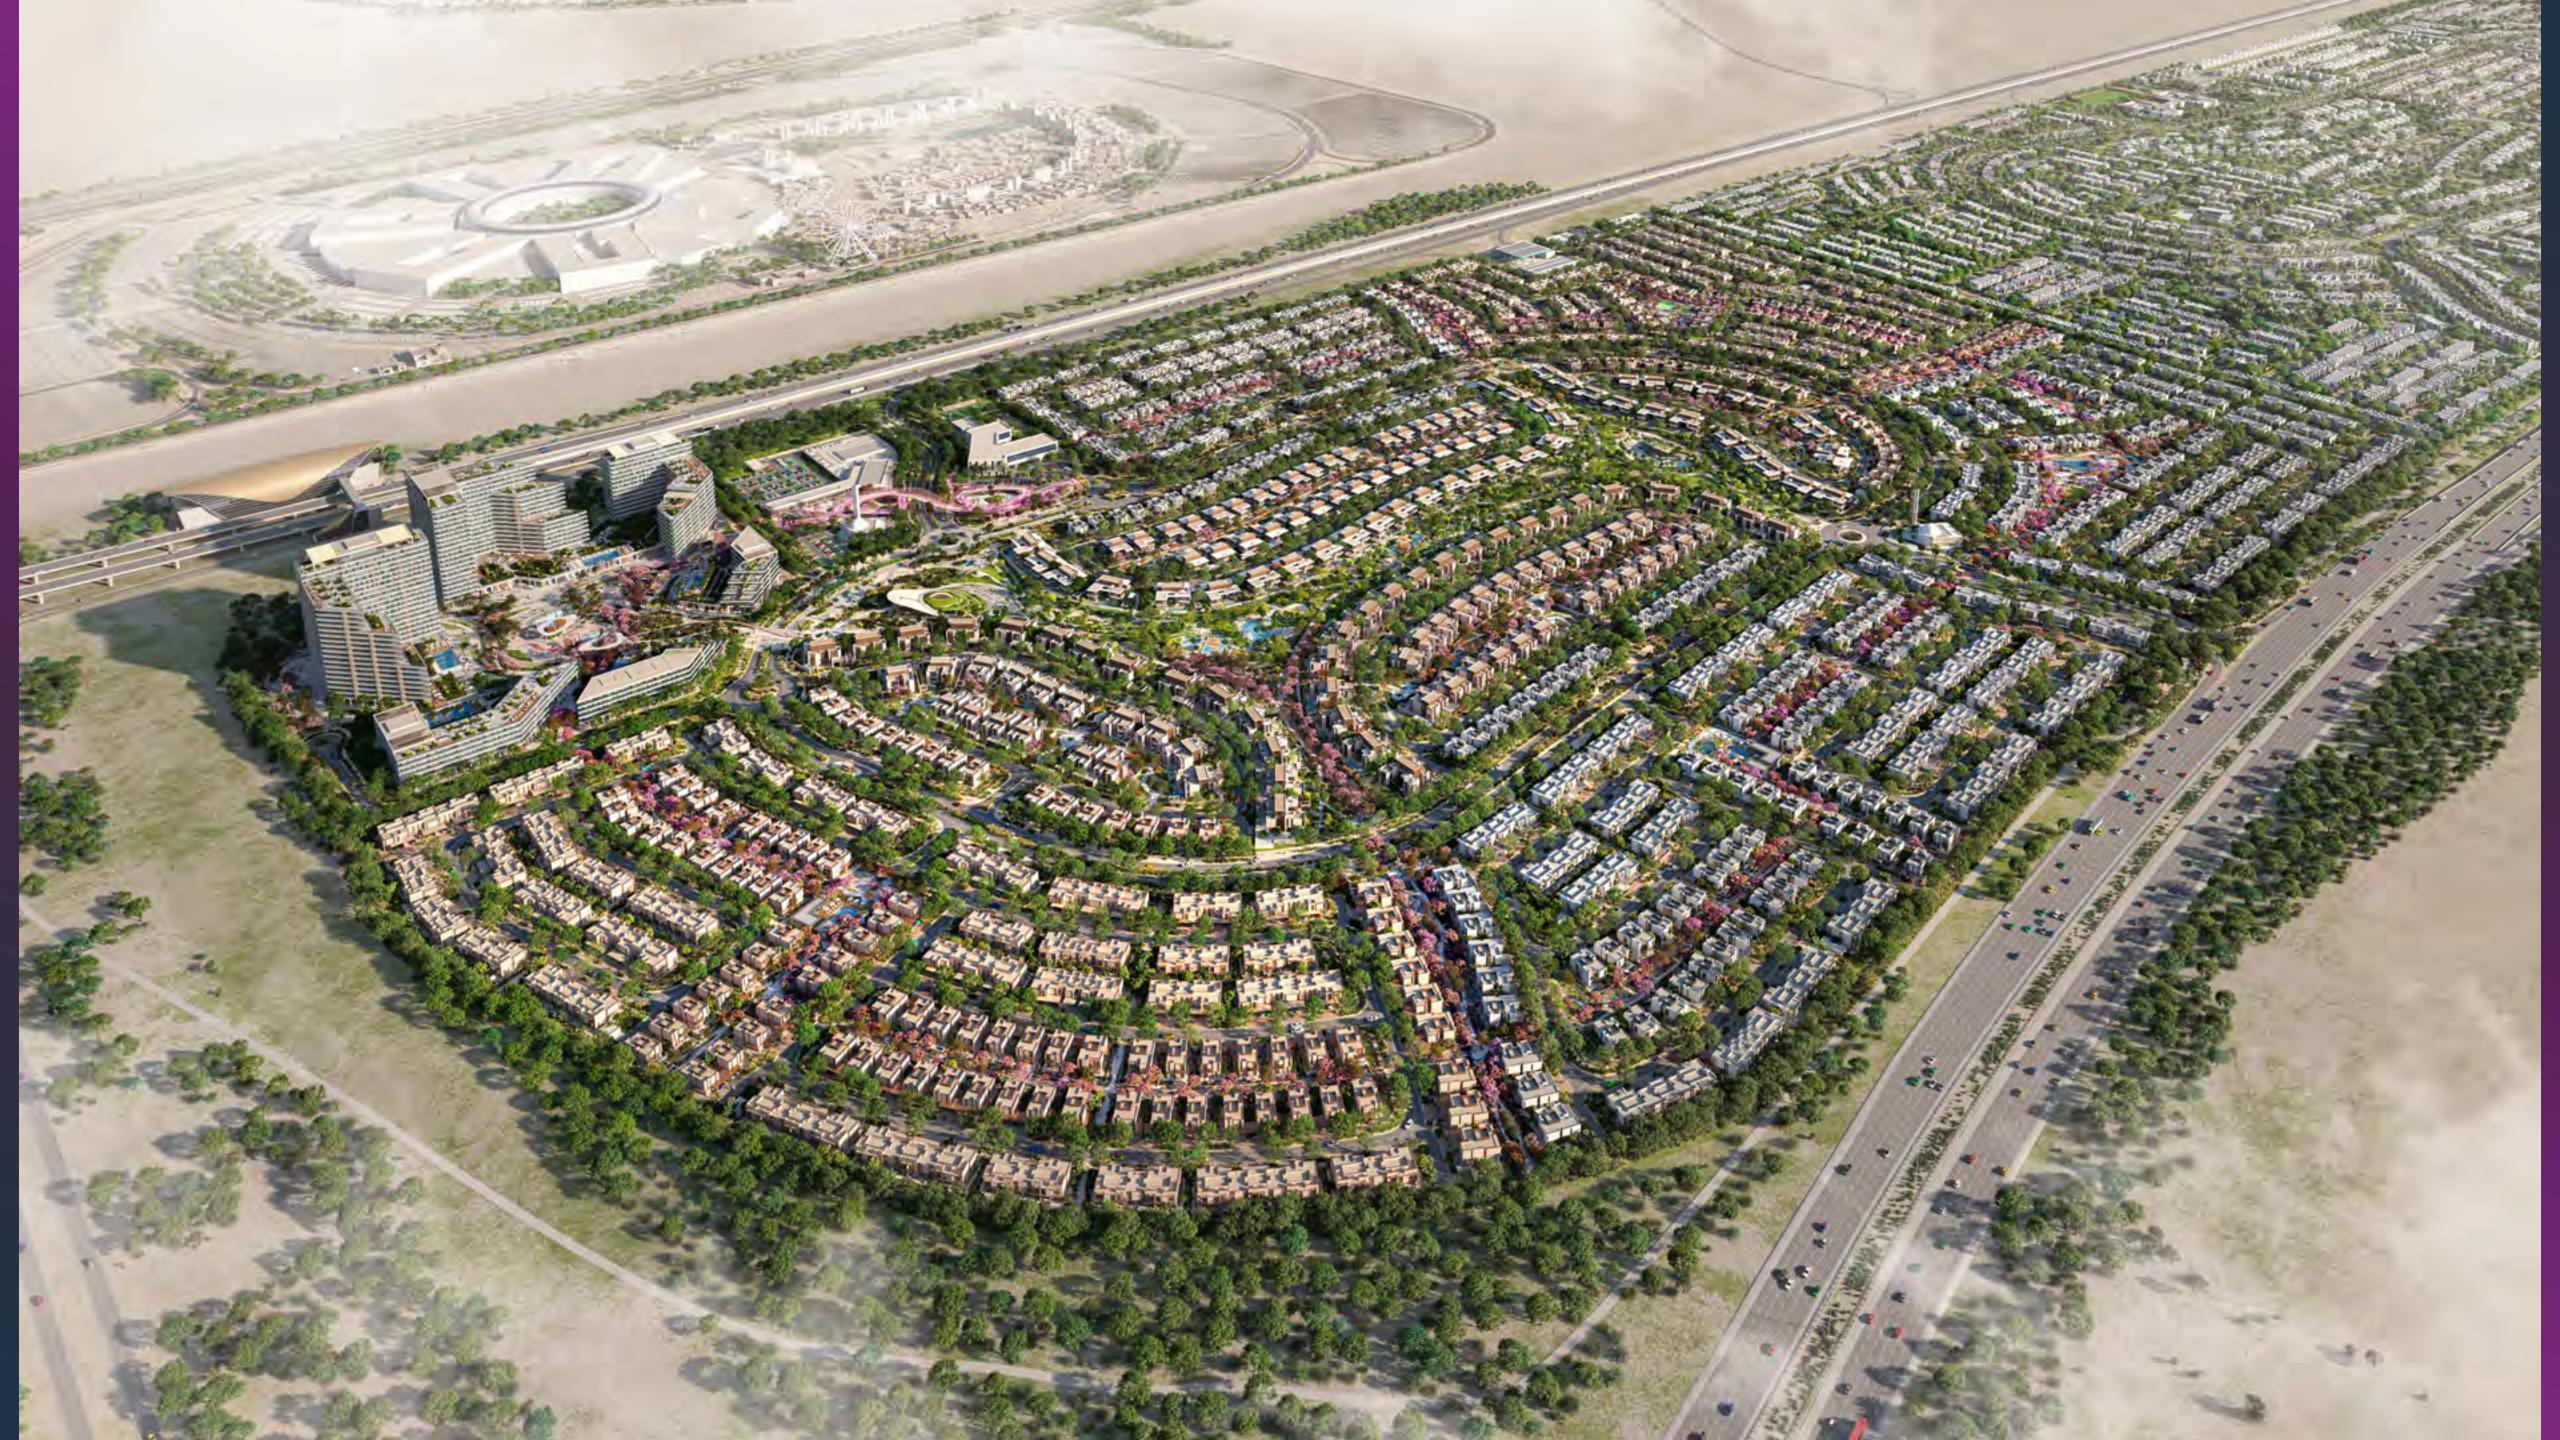

# THE LUSHEST LOCATION

Perfectly positioned in Dubailand, Athlon is only 25 minutes from Dubai International Airport and 30 minutes from Jumeirah Beach. Set within one of the largest green spaces in Dubai, the community is surrounded by nature.