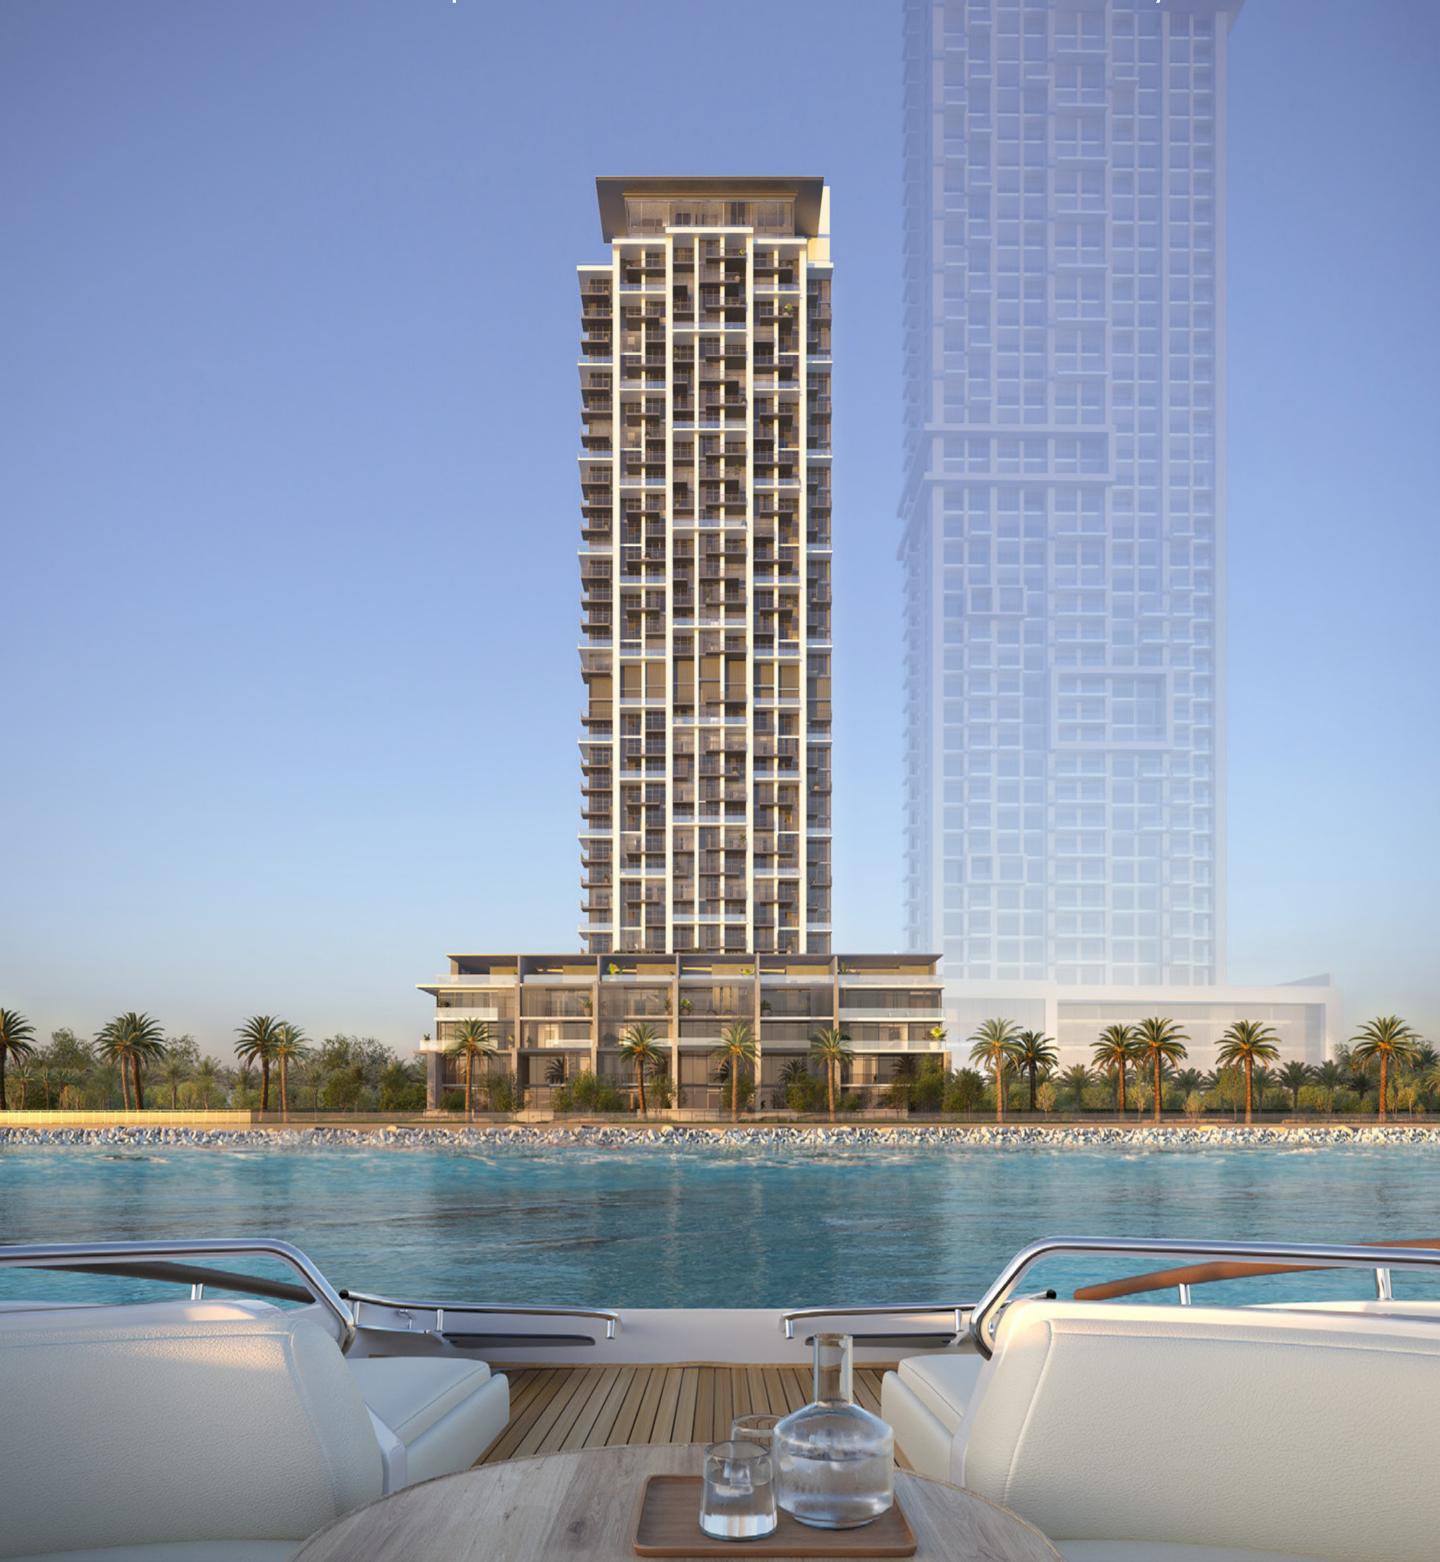

# BREATHTAKING WATERFRONT DESIGN

ANWA ARIA is a beacon of modern architecture. The use of glass across balconies and fittings echoes the sense of spaciousness created by the open water, while porcelain cladding and metal louvers combine durability with style. Dark metal finishes punctuate the design, adding a touch of sophistication. Every element is thoughtfully chosen and meticulously placed to create a space that embodies serenity.

ANWA ARIA, a seafront retreat that's connected to, yet cocooned from, the bustle of Dubai. Meticulously crafted residences, from studios and apartments to breathtaking penthouses and seafront townhouses, ensure a perfect fit for every family or individual. Each residence offers breathtaking sea views and is complemented by a range of thoughtfully curated amenities, enhancing a unique lifestyle.