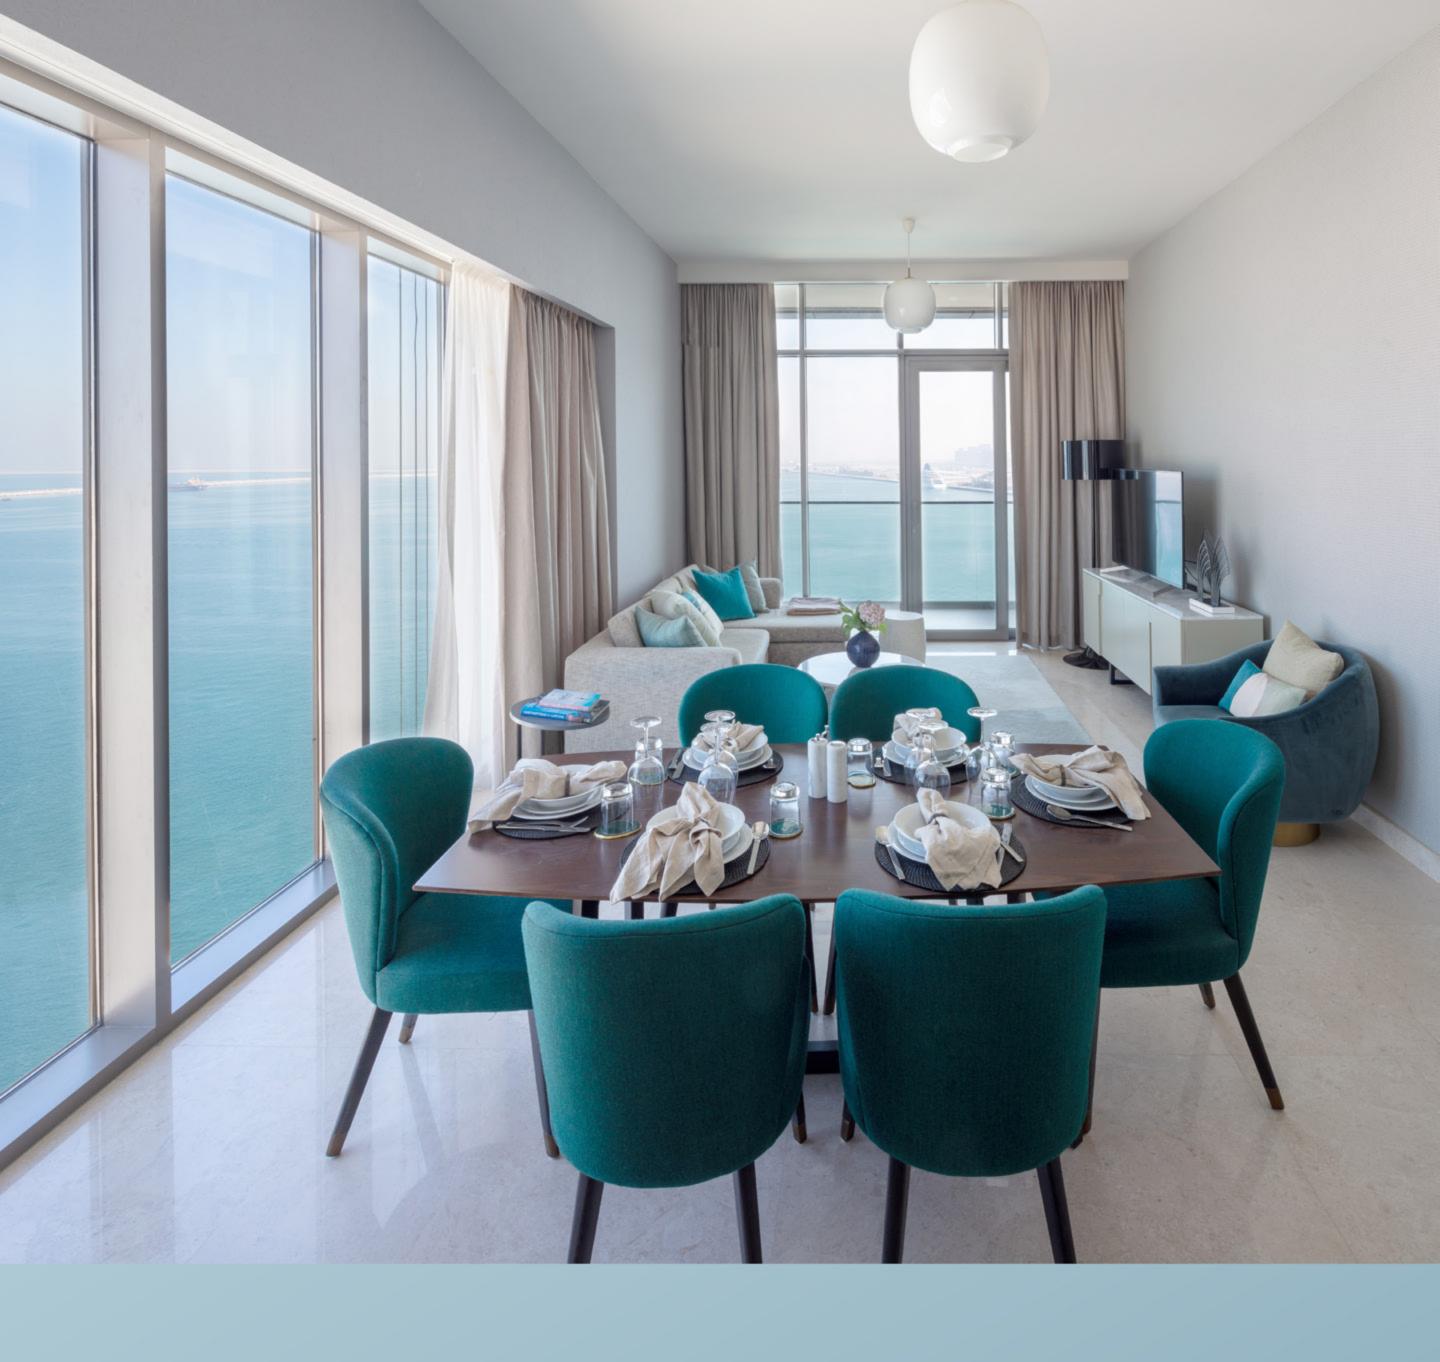

## SINK INTO COMPLETE SERENITY

Each living space at **ANWA ARIA** has been consciously composed to create perfect harmony with the surrounding water. Generously proportioned balconies flood every residence with golden light, offering a panoramic view of the sky and water beyond. Floor plans encourage the natural flow of the sea breeze, bringing with it a sense of wellbeing.

# MARITIME VIEWS MEET MODERN SOPHISTICATION

Each residence presents a simple yet elegant living space. A carefully curated palette of neutral materials echo the maritime landscape, intertwining elements of sea, sand and sky within each space. The deliberate use of marble and ash wood throughout the living areas contributes to a sense of calm and sophistication. The result is a tranquil living experience where the essence of the seafront setting is woven into every aspect of life.