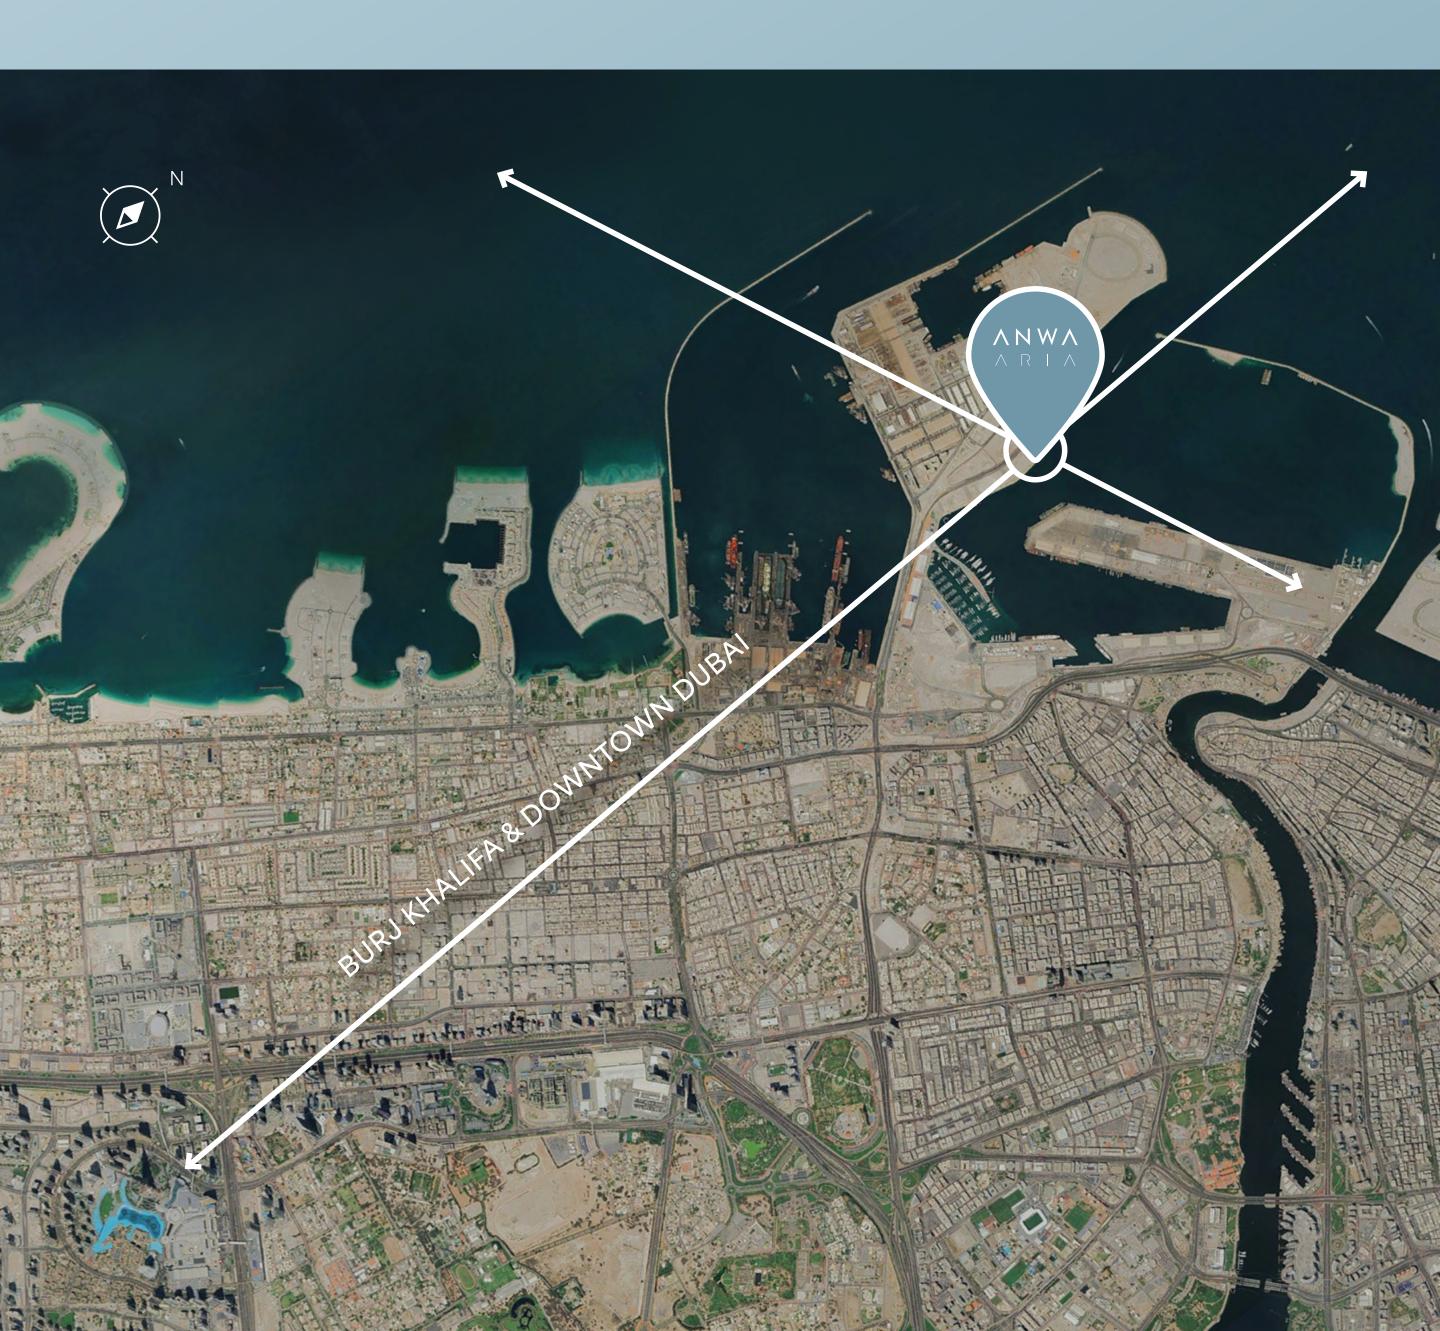

## A HARMONIOUS MARITIME LOCATION

Dubai Maritime City artfully blends urban living with a peaceful waterside setting. This ingeniously designed peninsula is a beacon of nautical charm, glittering between city landmarks and the expanse of the Arabian Gulf.

#### IDYLLIC VIEWS

From the sanctuary of **ANWA ARIA** you can enjoy the infinite horizon of Dubai, and select homes boast a clear sight of the iconic Burj Khalifa, a glittering jewel in the Dubai skyline. Start your day with sunrise over the Arabian Gulf and let the azure sea form the backdrop to your daily life. As night descends, the starlit waters soothe your senses after an evening of fun in the city. Whatever the hour, this spectacular location will elevate your perspective.