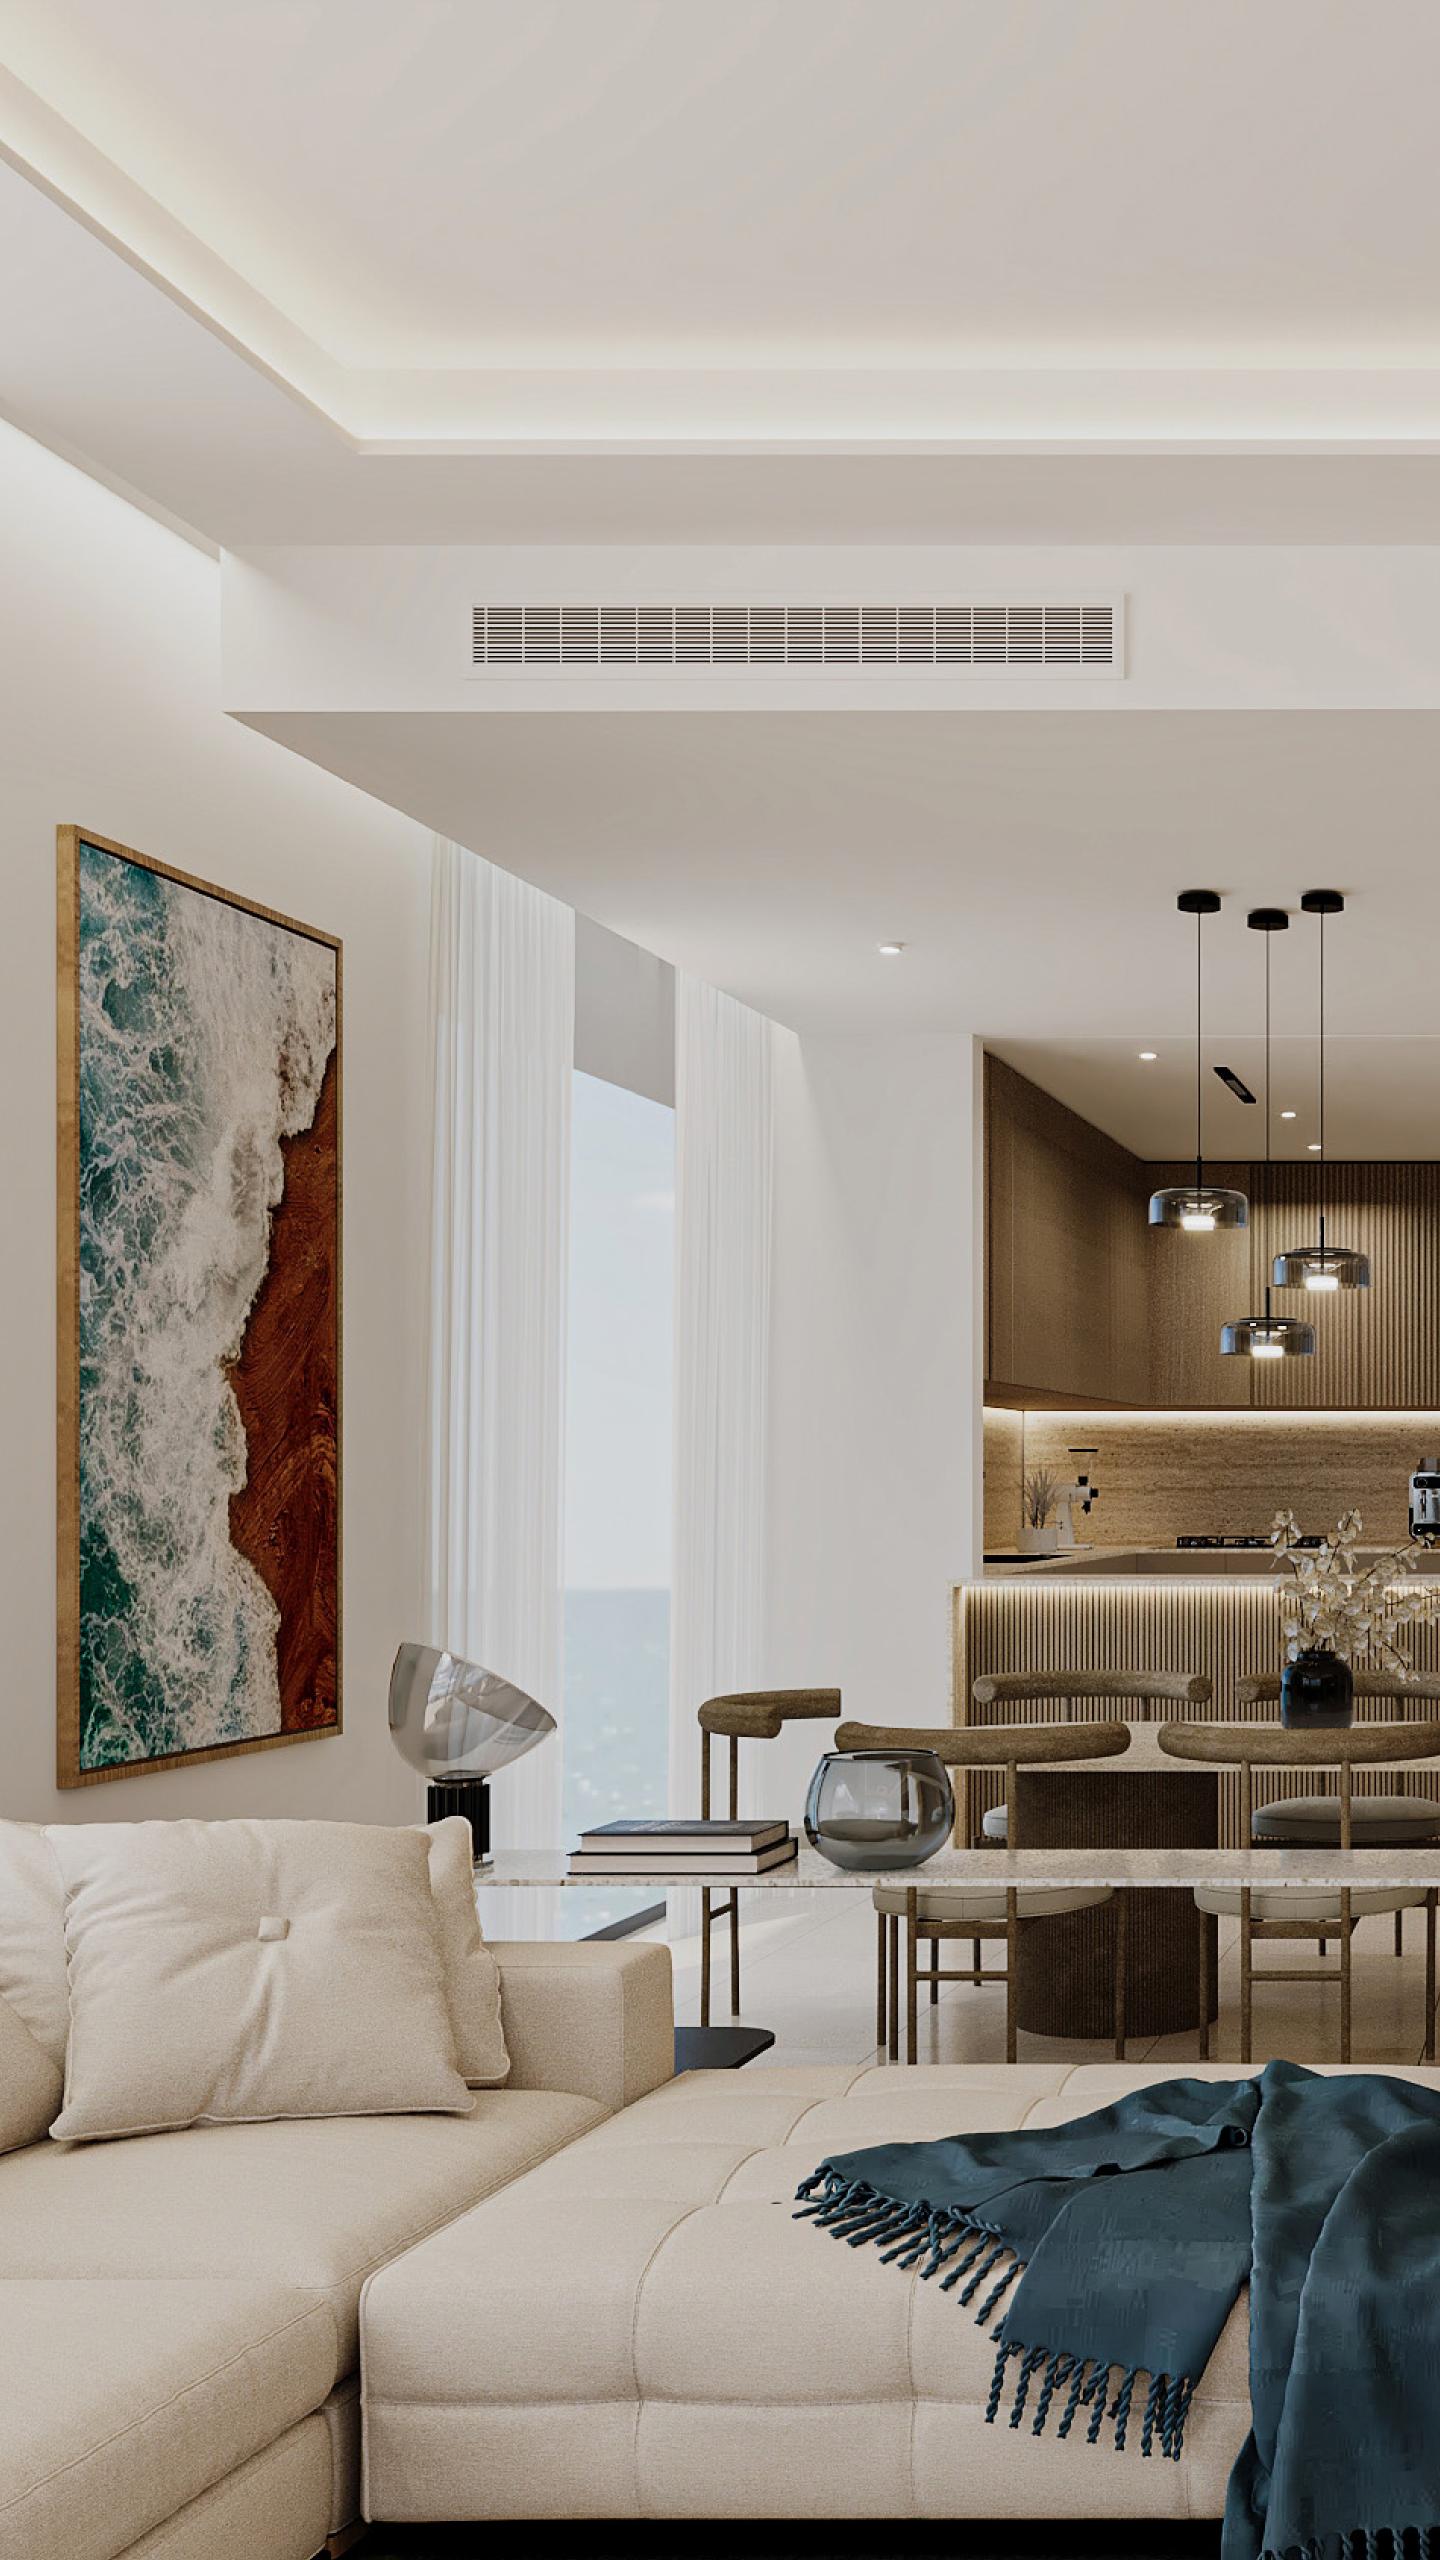

# BREATHTAKING WATERFRONT DESIGN

ANWA ARIA is a beacon of modern architecture. The use of glass across balconies and fittings echoes the sense of spaciousness created by the open water, while porcelain cladding and metal louvers combine durability with style. Dark metal finishes punctuate the design, adding a touch of sophistication. Every element is thoughtfully chosen and meticulously placed to create a space that embodies serenity.

# MARITIME VIEWS MEET MODERN SOPHISTICATION

Each residence presents a simple yet elegant living space. A carefully curated palette of neutral materials echo the maritime landscape, intertwining elements of sea, sand and sky within each space. The deliberate use of marble and ash wood throughout the living areas contributes to a sense of calm and sophistication. The result is a tranquil living experience where the essence of the seafront setting is woven into every aspect of life.