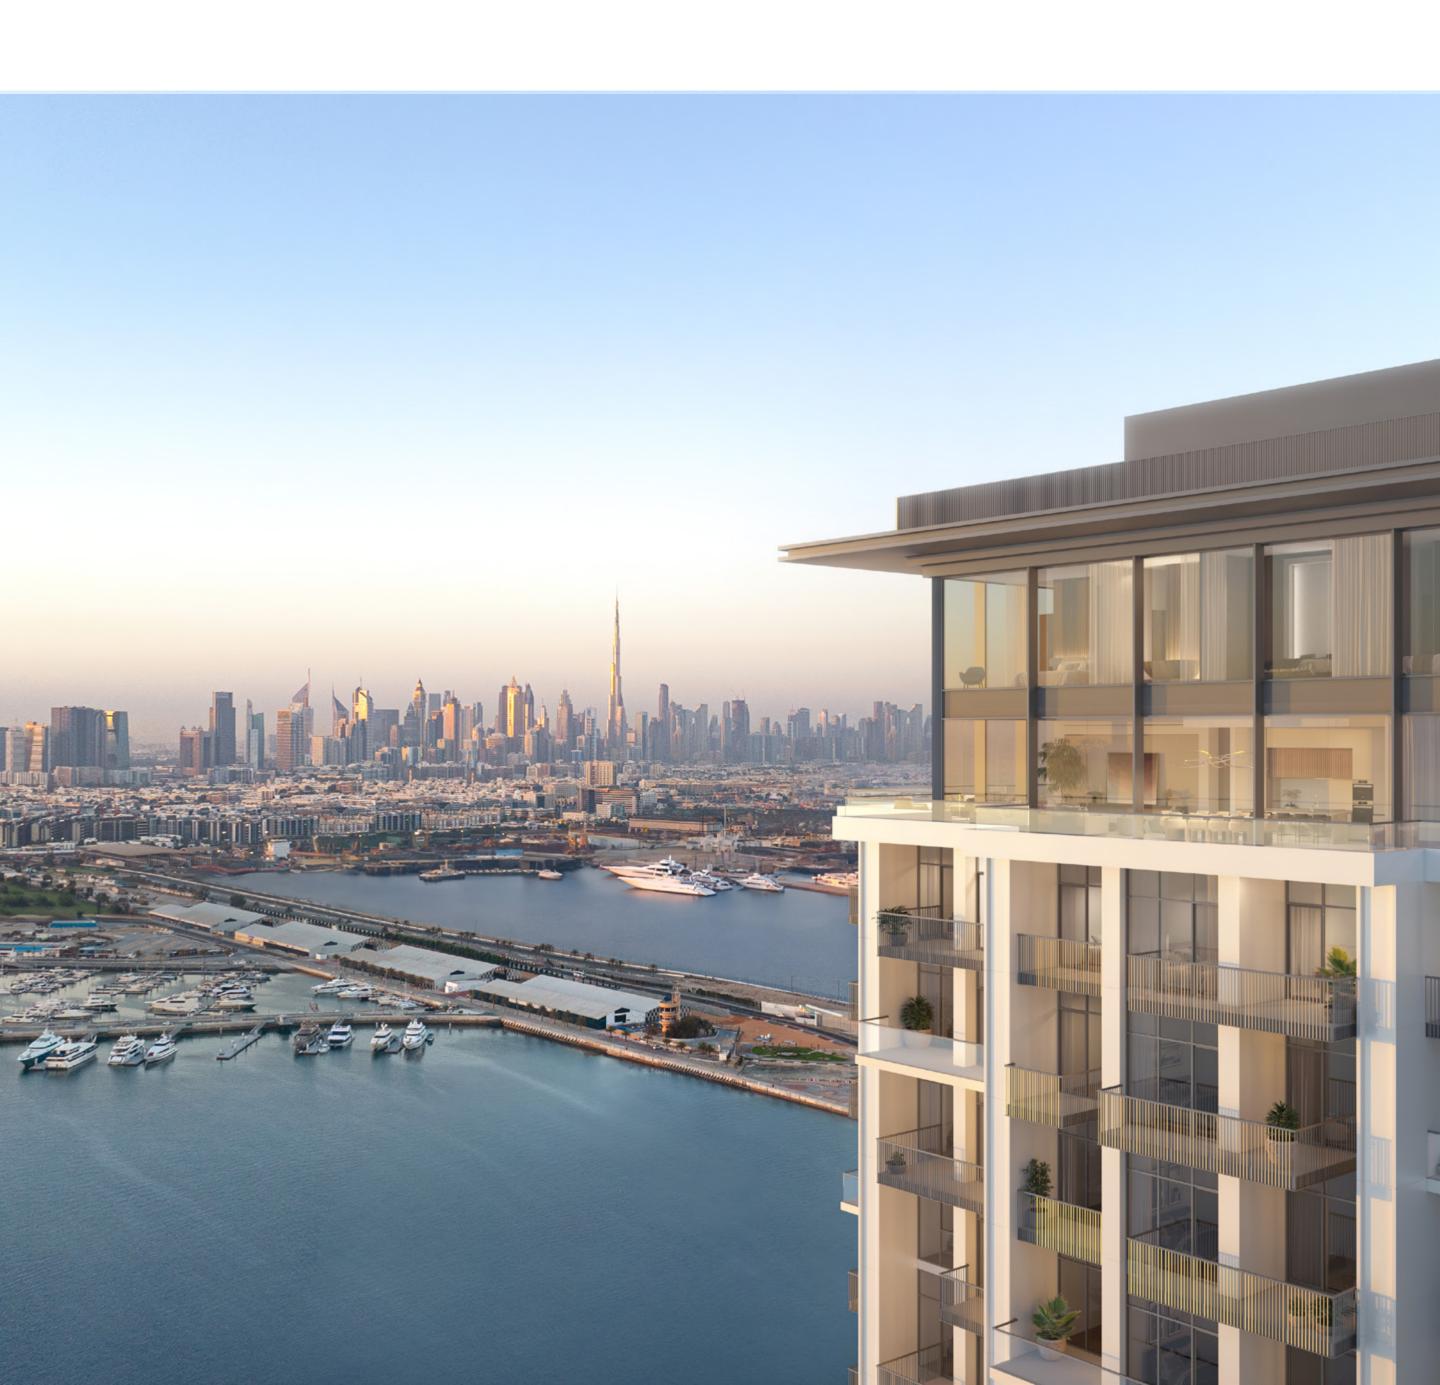

#### IDYLLIC VIEWS

From the sanctuary of **ANWA ARIA** you can enjoy the infinite horizon of Dubai, and select homes boast a clear sight of the iconic Burj Khalifa, a glittering jewel in the Dubai skyline. Start your day with sunrise over the Arabian Gulf and let the azure sea form the backdrop to your daily life. As night descends, the starlit waters soothe your senses after an evening of fun in the city. Whatever the hour, this spectacular location will elevate your perspective.

# BREATHTAKING WATERFRONT DESIGN

ANWA ARIA is a beacon of modern architecture. The use of glass across balconies and fittings echoes the sense of spaciousness created by the open water, while porcelain cladding and metal louvers combine durability with style. Dark metal finishes punctuate the design, adding a touch of sophistication. Every element is thoughtfully chosen and meticulously placed to create a space that embodies serenity.