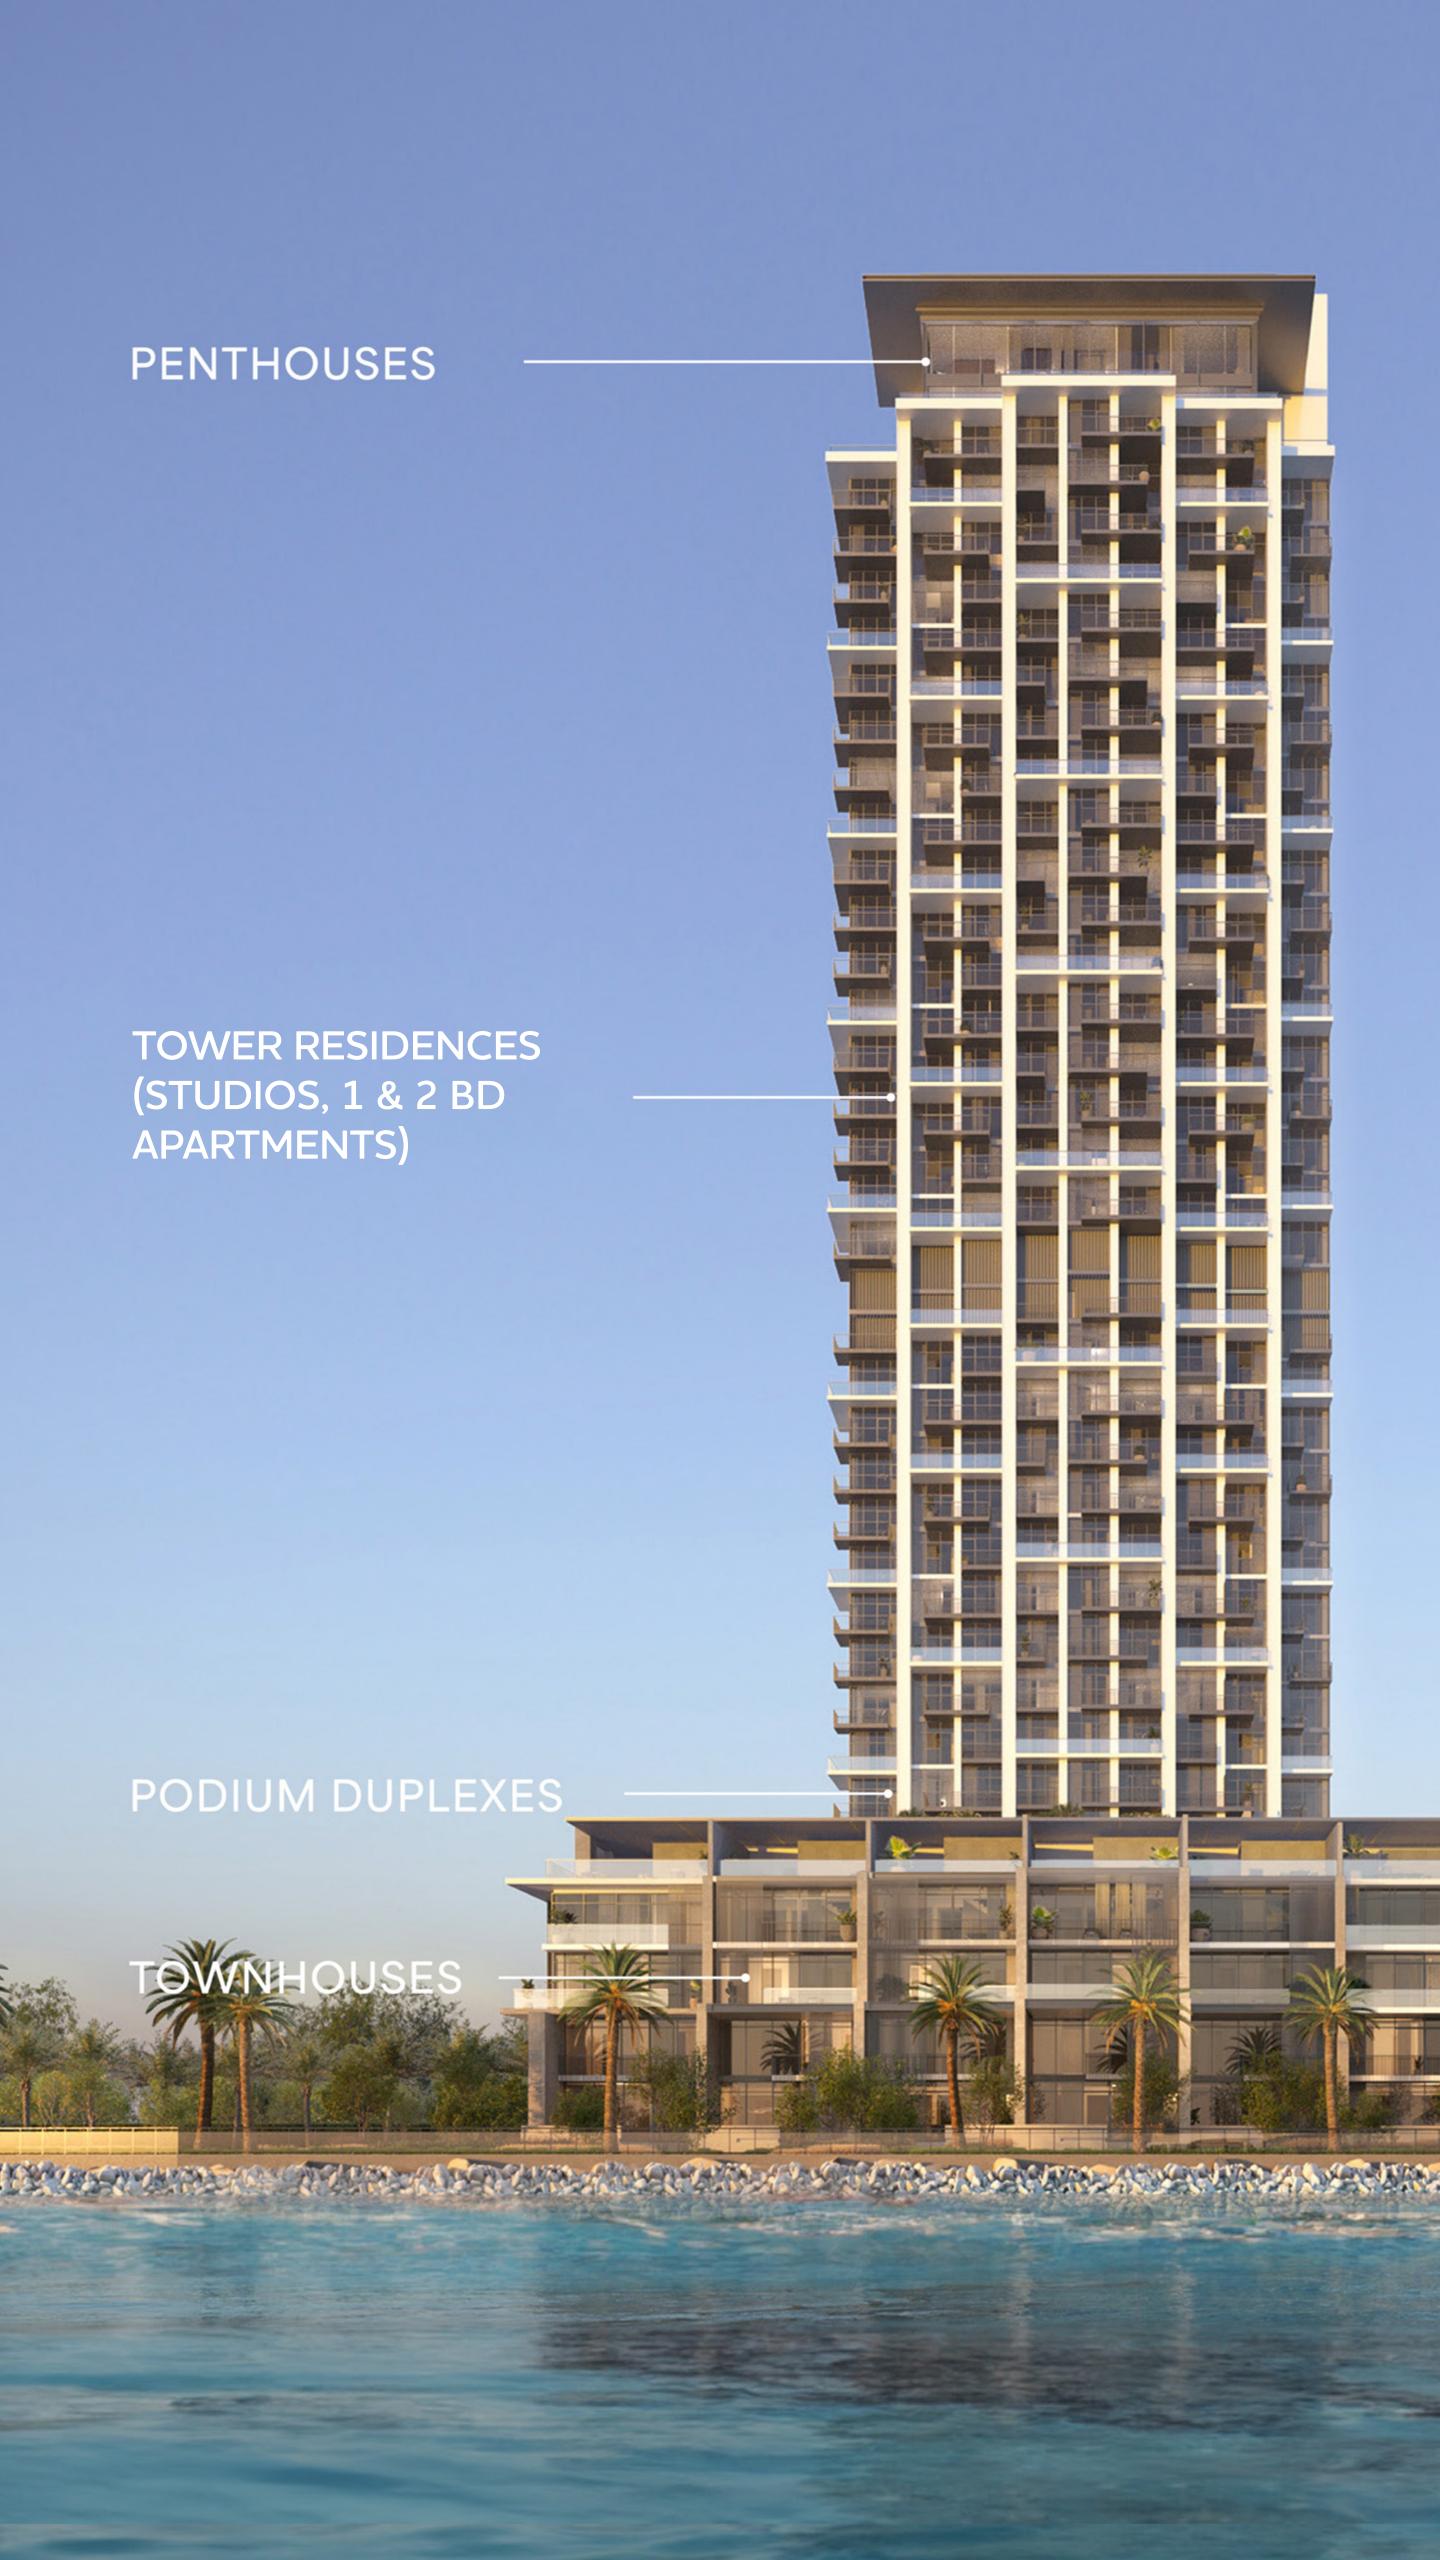

#### TOWER RESIDENCES

The Tower Residences offer a range of options to suit your needs, from bright studios to spacious 1 and 2 bedroom apartments. Each unit is designed with balconies and windows positioned to offer spectacular sea views, making a stunning feature of the waterside location. With different layouts available, you can choose a home that perfectly suits your lifestyle.

#### PODIUM DUPLEXES

The Podium Duplexes are a unique offering, with only three 3 bedroom units available. All of these units feature a private garden surrounding the residence at the Podium Level, providing a serene outdoor space, while the middle unit also boasts a grand private terrace, offering an elevated outdoor experience.