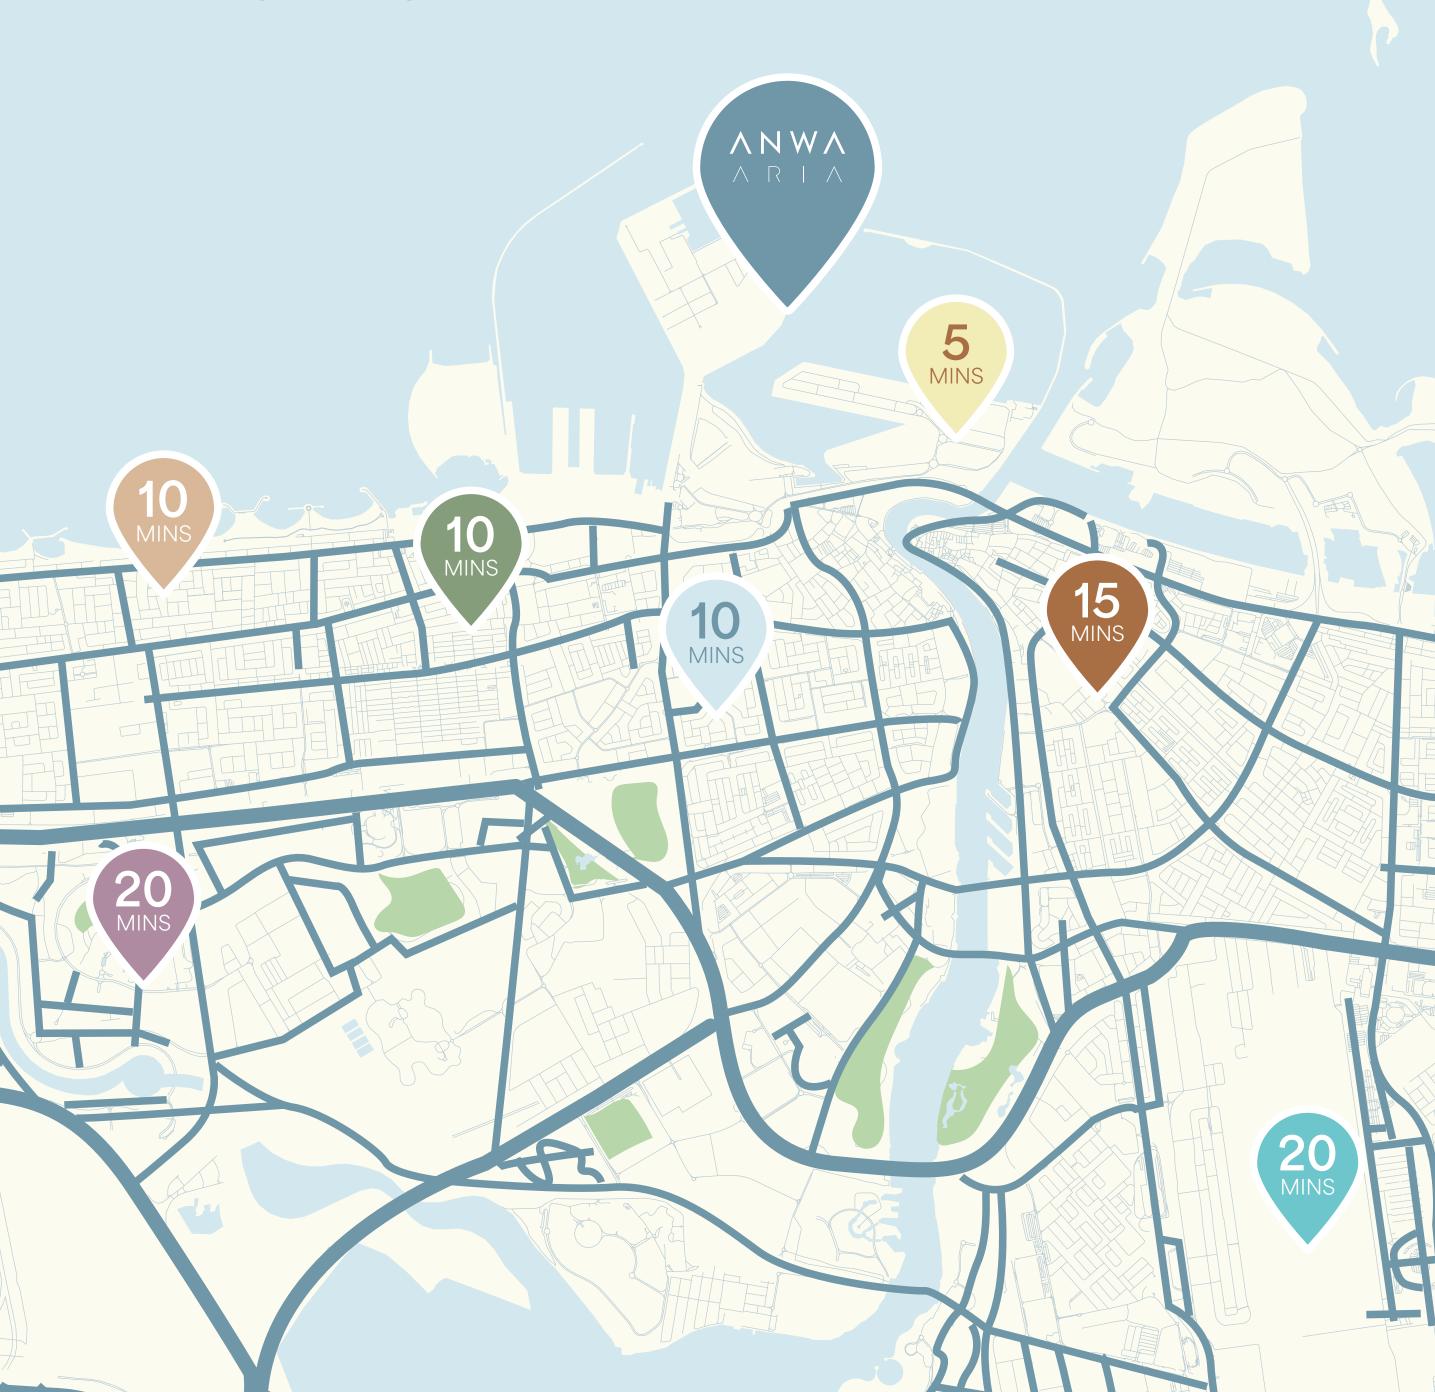

# ALL WITHIN AN OCTAVE

- MINA RASHID
  5 MINS
- JUMEIRAH BEACH COASTLINE 10 MINS
- NEAREST SCHOOL 10 MINS
- NEAREST HOSPITAL 10 MINS

- THE GOLD SOUK
  15 MINS
- DUBAI INTERNATIONAL AIRPORT 20 MINS
- THE DUBAI MALL 20 MINS