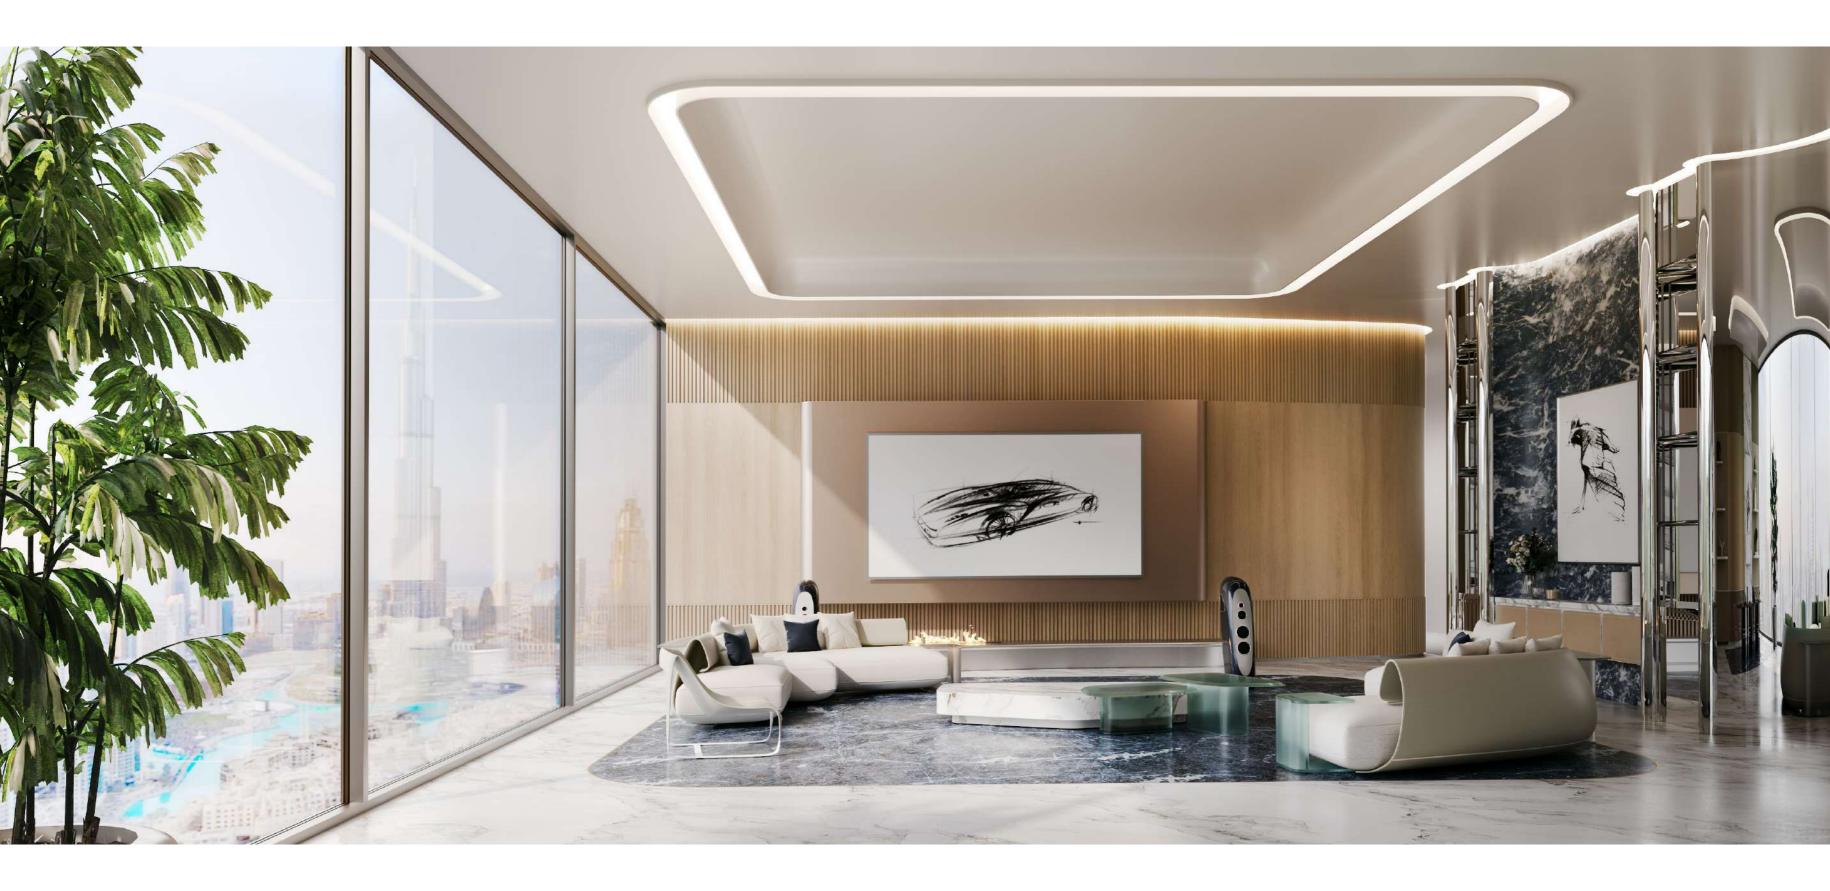

### BUGATTI DNA

Drawing inspiration from Bugatti's iconic super cars, the hyper form is designed to embody the essence of the brand's ingenious and visionary spirit, evoking the sense of exuberance and refinement found at Bugatti. The hyper form features high-end finishes, exquisite craftsmanship, and the latest state-of-the art smart home system derived from the Bugatti DNA — always challenging the impossible.

CAYAN TOWER

ATLANTIS THE PALM
THE PALM JUMEIRAH

INDULGE IN A SENSUAL JOURNEY OF REFINED BLISS

DESIGNED TO EXUDE SOPHISTICATION AND REFINEMENT

CAPTURING THE ESSENCE OF COTE D'AZUR