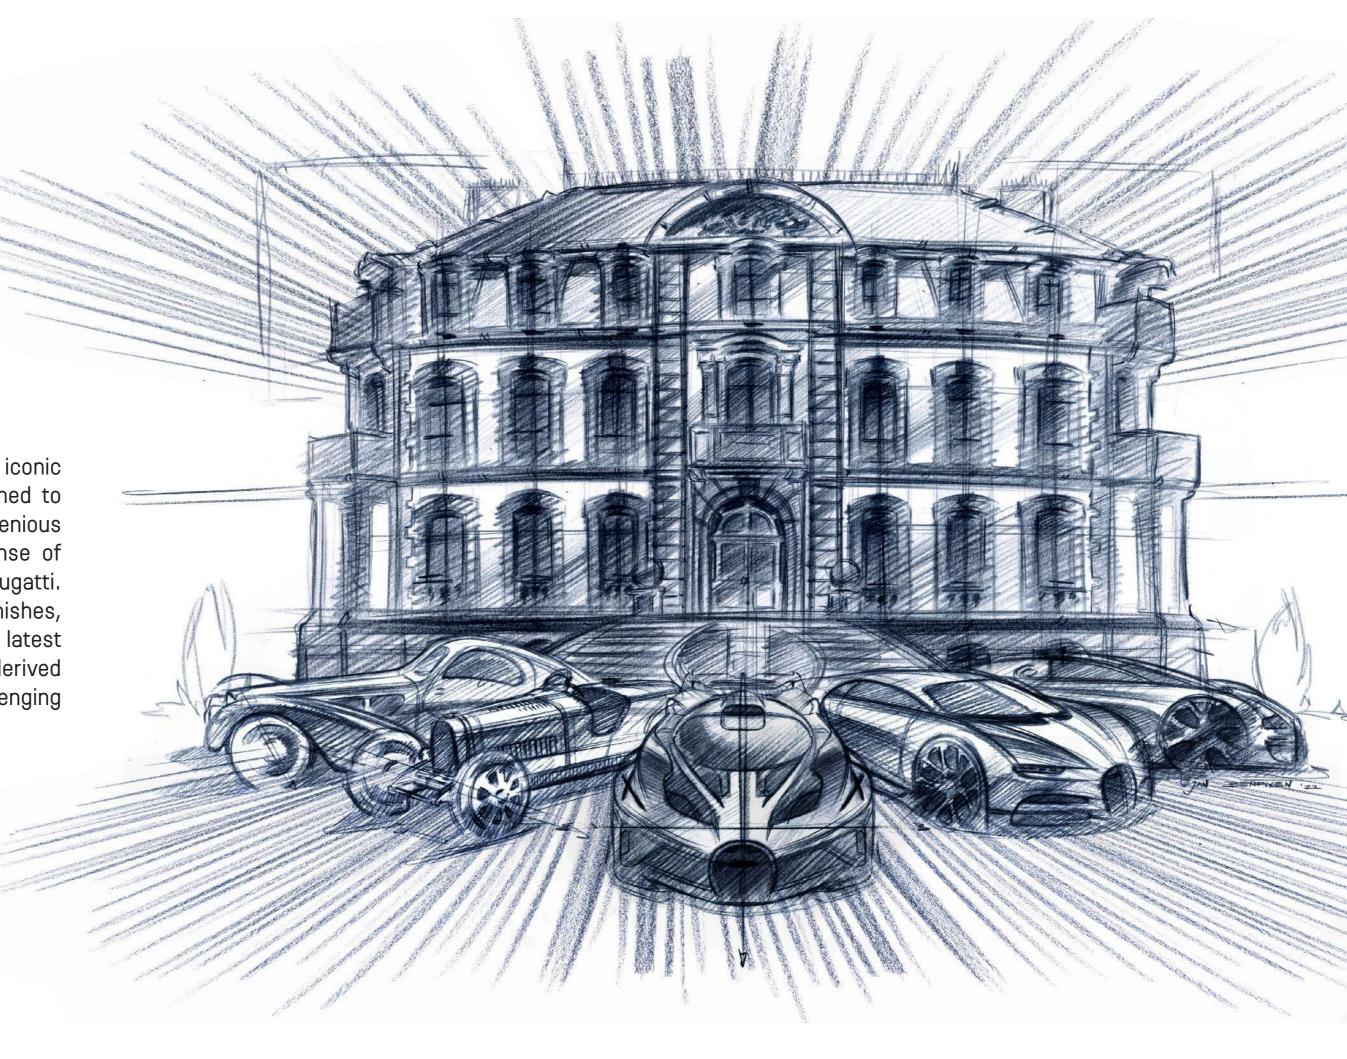

### BUGATTI DNA

Drawing inspiration from Bugatti's iconic super cars, the hyper form is designed to embody the essence of the brand's ingenious and visionary spirit, evoking the sense of exuberance and refinement found at Bugatti. The hyper form features high-end finishes, exquisite craftsmanship, and the latest state-of-the art smart home system derived from the Bugatti DNA — always challenging the impossible.