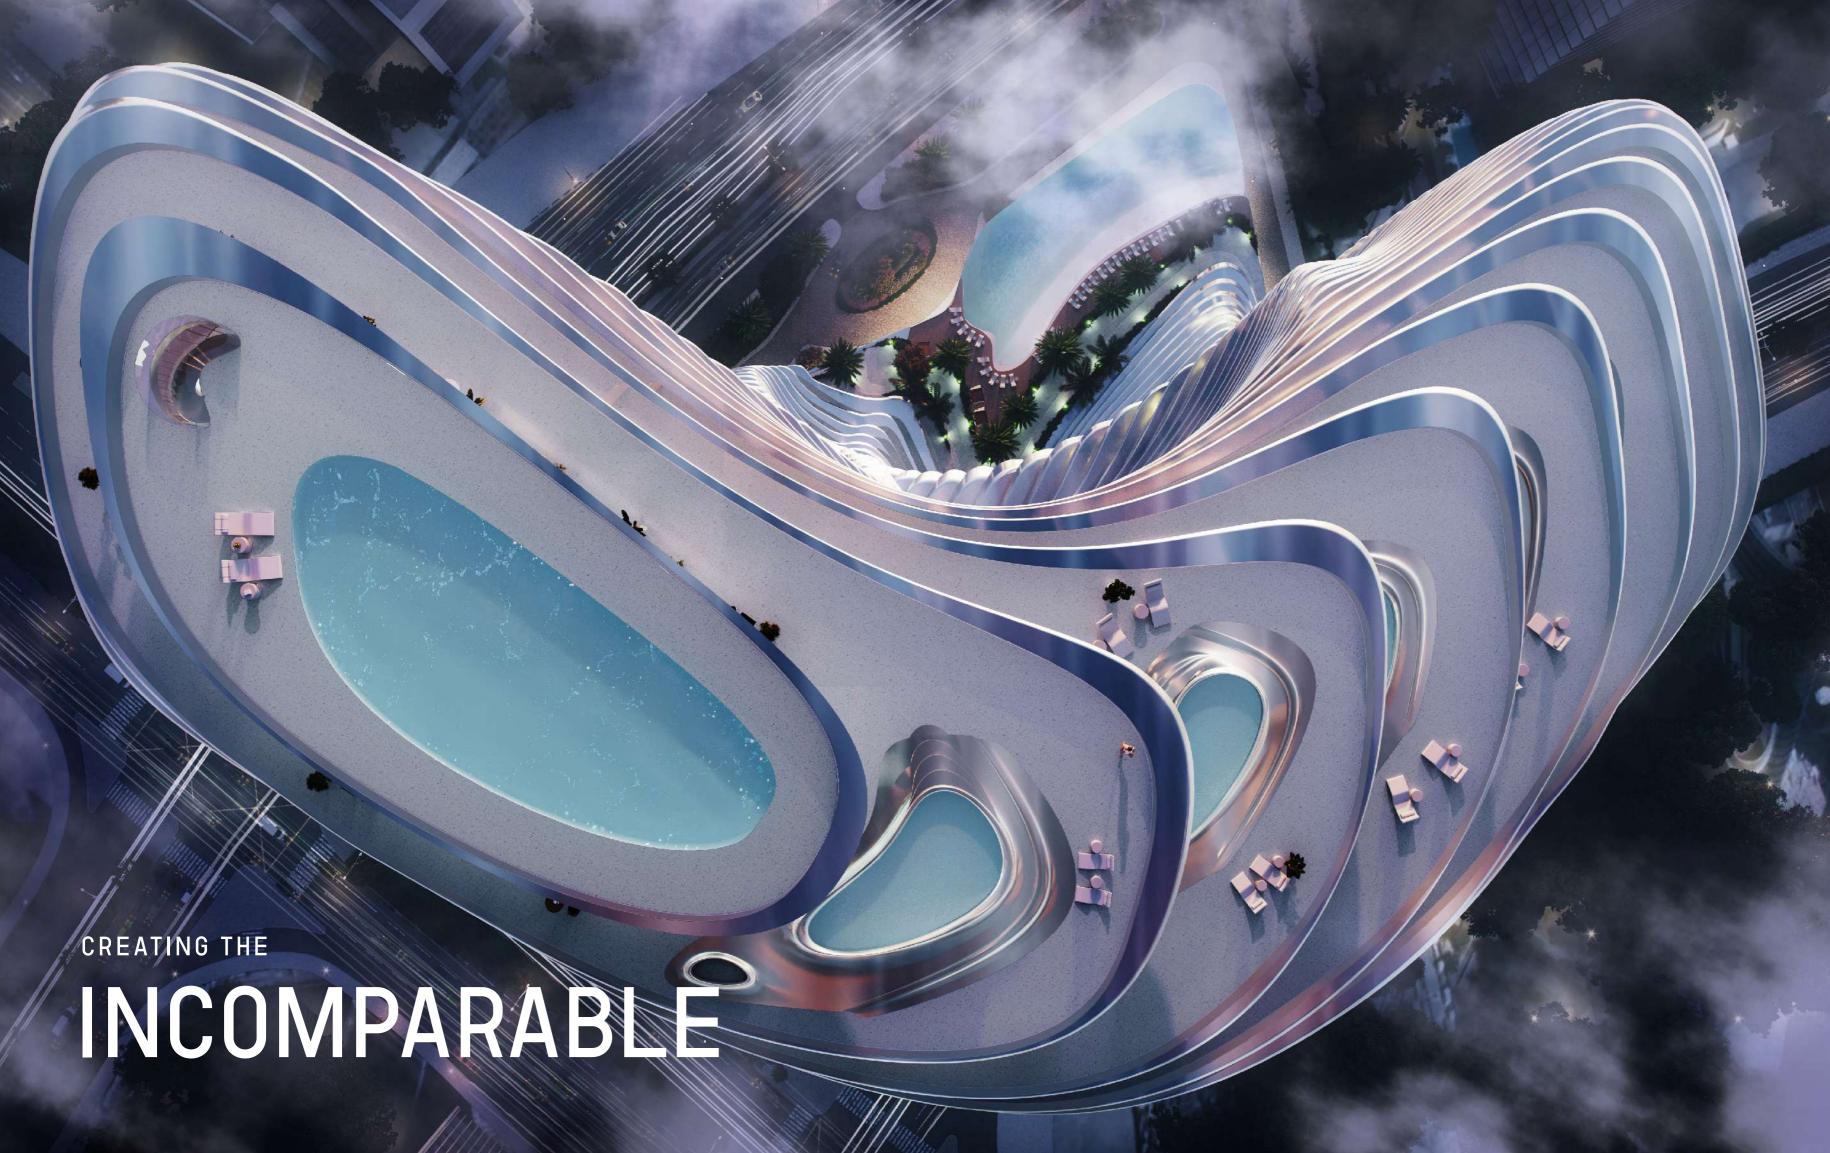

## ARCHITECTURAL FORM

The hyper form is characterized by subtle contours and fluid lines. From every angle, the facade offers a new perspective, creating a visual mystique — an exquisite sculptural work forming a spirited sense of flow and movement.

### BUGATTI DNA

Drawing inspiration from Bugatti's iconic super cars, the hyper form is designed to embody the essence of the brand's ingenious and visionary spirit, evoking the sense of exuberance and refinement found at Bugatti. The hyper form features high-end finishes, exquisite craftsmanship, and the latest state-of-the art smart home system derived from the Bugatti DNA — always challenging the impossible.