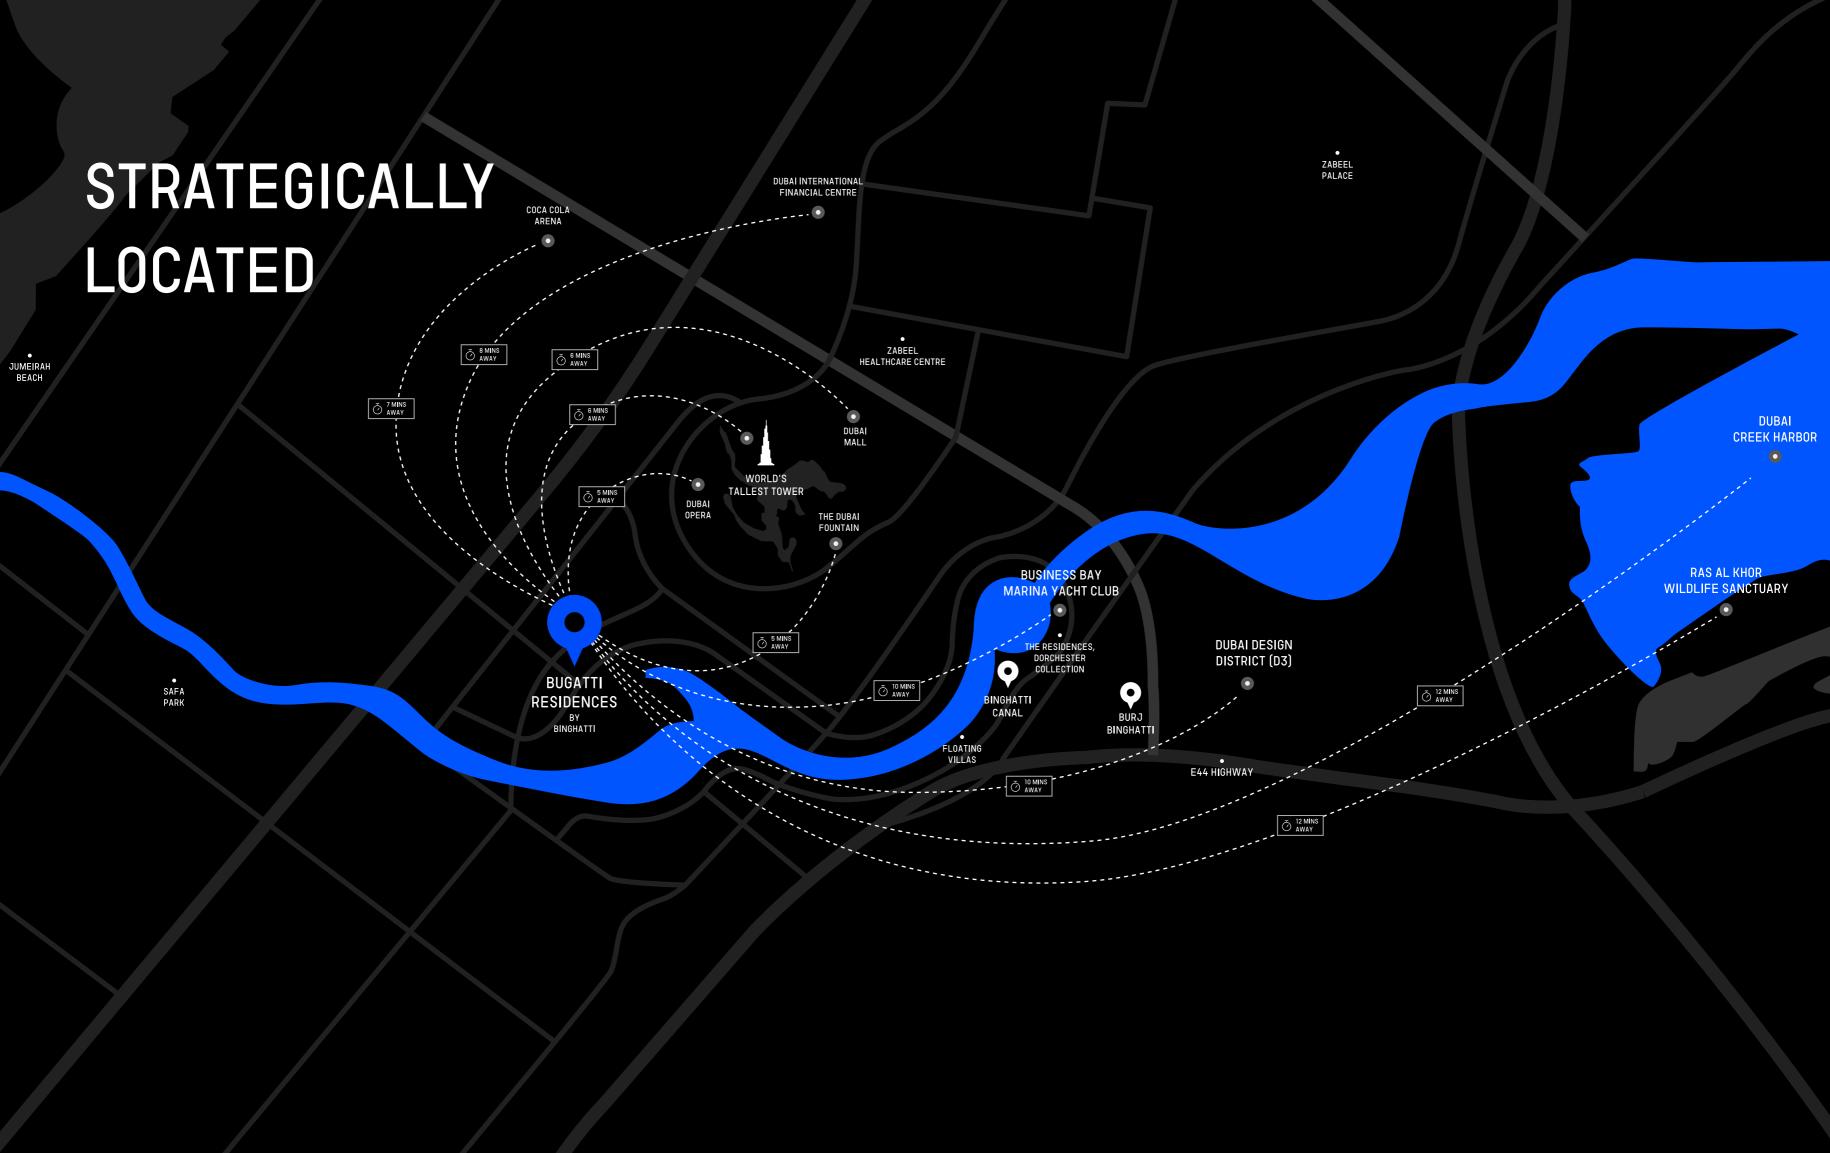

BUGATTI RESIDENCES BY BINGHATTI

BUSINESS BAY

BURJ AL ARAB JUMEIRAH

DUBAI FRAME ZABEEL PARK

MUSEUM OF THE FUTURE
TRADE CENTRE 2

JUMEIRAH EMIRATES TOWERS SHEIKH ZAYED ROAD

**BURJ KHALIFA** 

**BUSINESS BAY** 

CAYAN TOWER

ATLANTIS THE PALM
THE PALM JUMEIRAH

INDULGE IN A SENSUAL JOURNEY OF REFINED BLISS

DESIGNED TO EXUDE SOPHISTICATION AND REFINEMENT

CAPTURING THE ESSENCE OF COTE D'AZUR