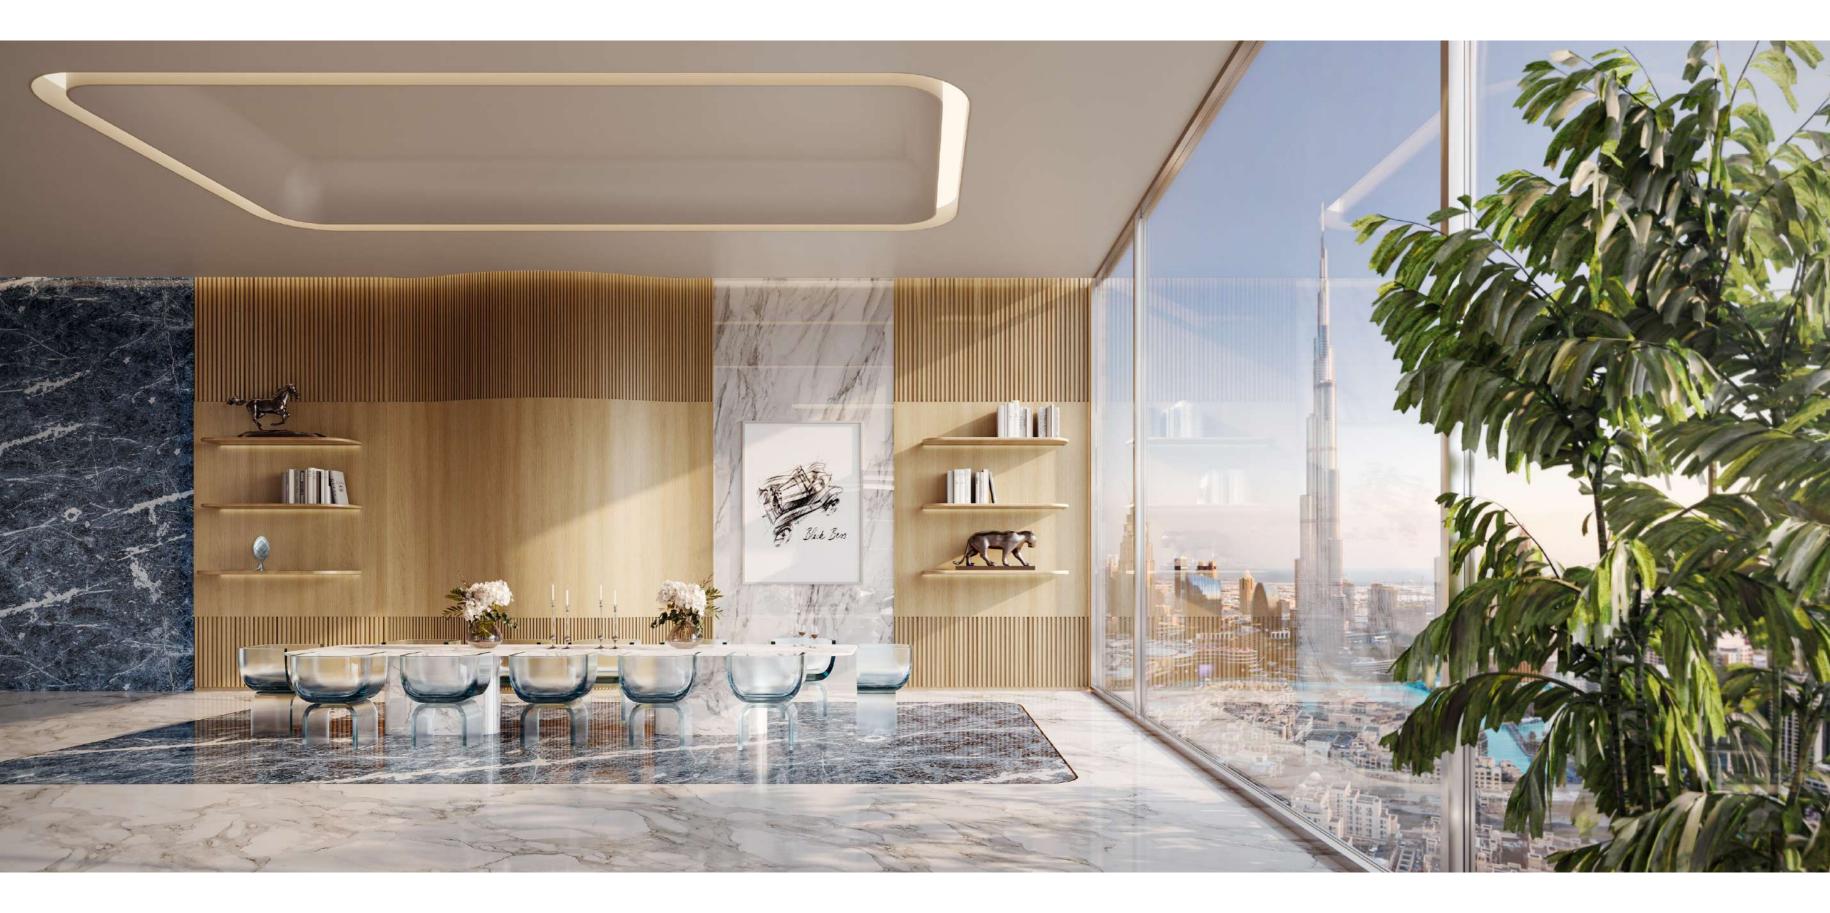

## ARCHITECTURAL FORM

The hyper form is characterized by subtle contours and fluid lines. From every angle, the facade offers a new perspective, creating a visual mystique — an exquisite sculptural work forming a spirited sense of flow and movement.

### BUGATTI DNA

Drawing inspiration from Bugatti's iconic super cars, the hyper form is designed to embody the essence of the brand's ingenious and visionary spirit, evoking the sense of exuberance and refinement found at Bugatti. The hyper form features high-end finishes, exquisite craftsmanship, and the latest state-of-the art smart home system derived from the Bugatti DNA — always challenging the impossible.