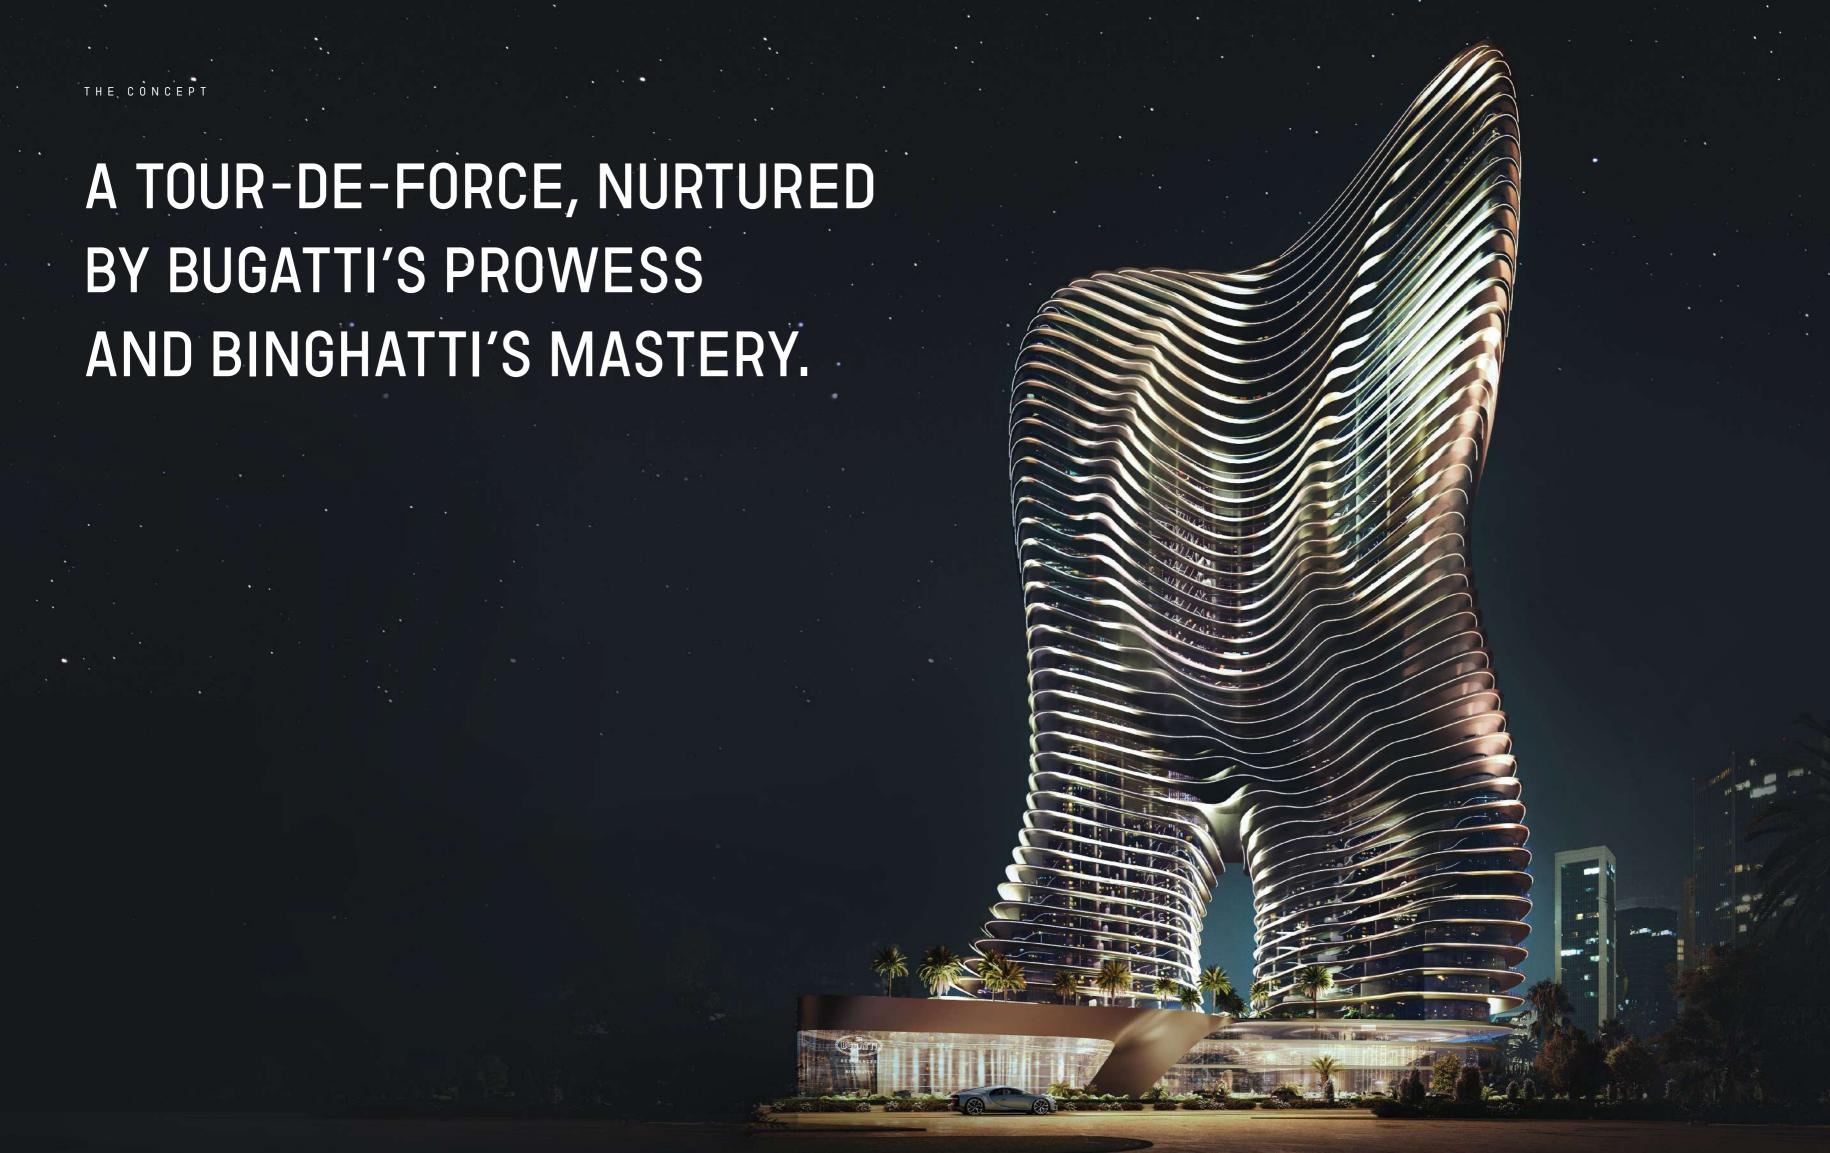

## ARCHITECTURAL FORM

The hyper form is characterized by subtle contours and fluid lines. From every angle, the facade offers a new perspective, creating a visual mystique — an exquisite sculptural work forming a spirited sense of flow and movement.

### BUGATTI DNA

Drawing inspiration from Bugatti's iconic super cars, the hyper form is designed to embody the essence of the brand's ingenious and visionary spirit, evoking the sense of exuberance and refinement found at Bugatti. The hyper form features high-end finishes, exquisite craftsmanship, and the latest state-of-the art smart home system derived from the Bugatti DNA — always challenging the impossible.

## A NEW ICON IN THE CITY

The birth of an icon - the hyper tower is poised to become a landmark of architectural prowess, derived from the Bugatti and Binghatti DNA. Inspired by the world's most eminent structural masterpieces, Bugatti Residences by Binghatti is not a mere addition to city's skyline but a new icon that will stand the test of time.