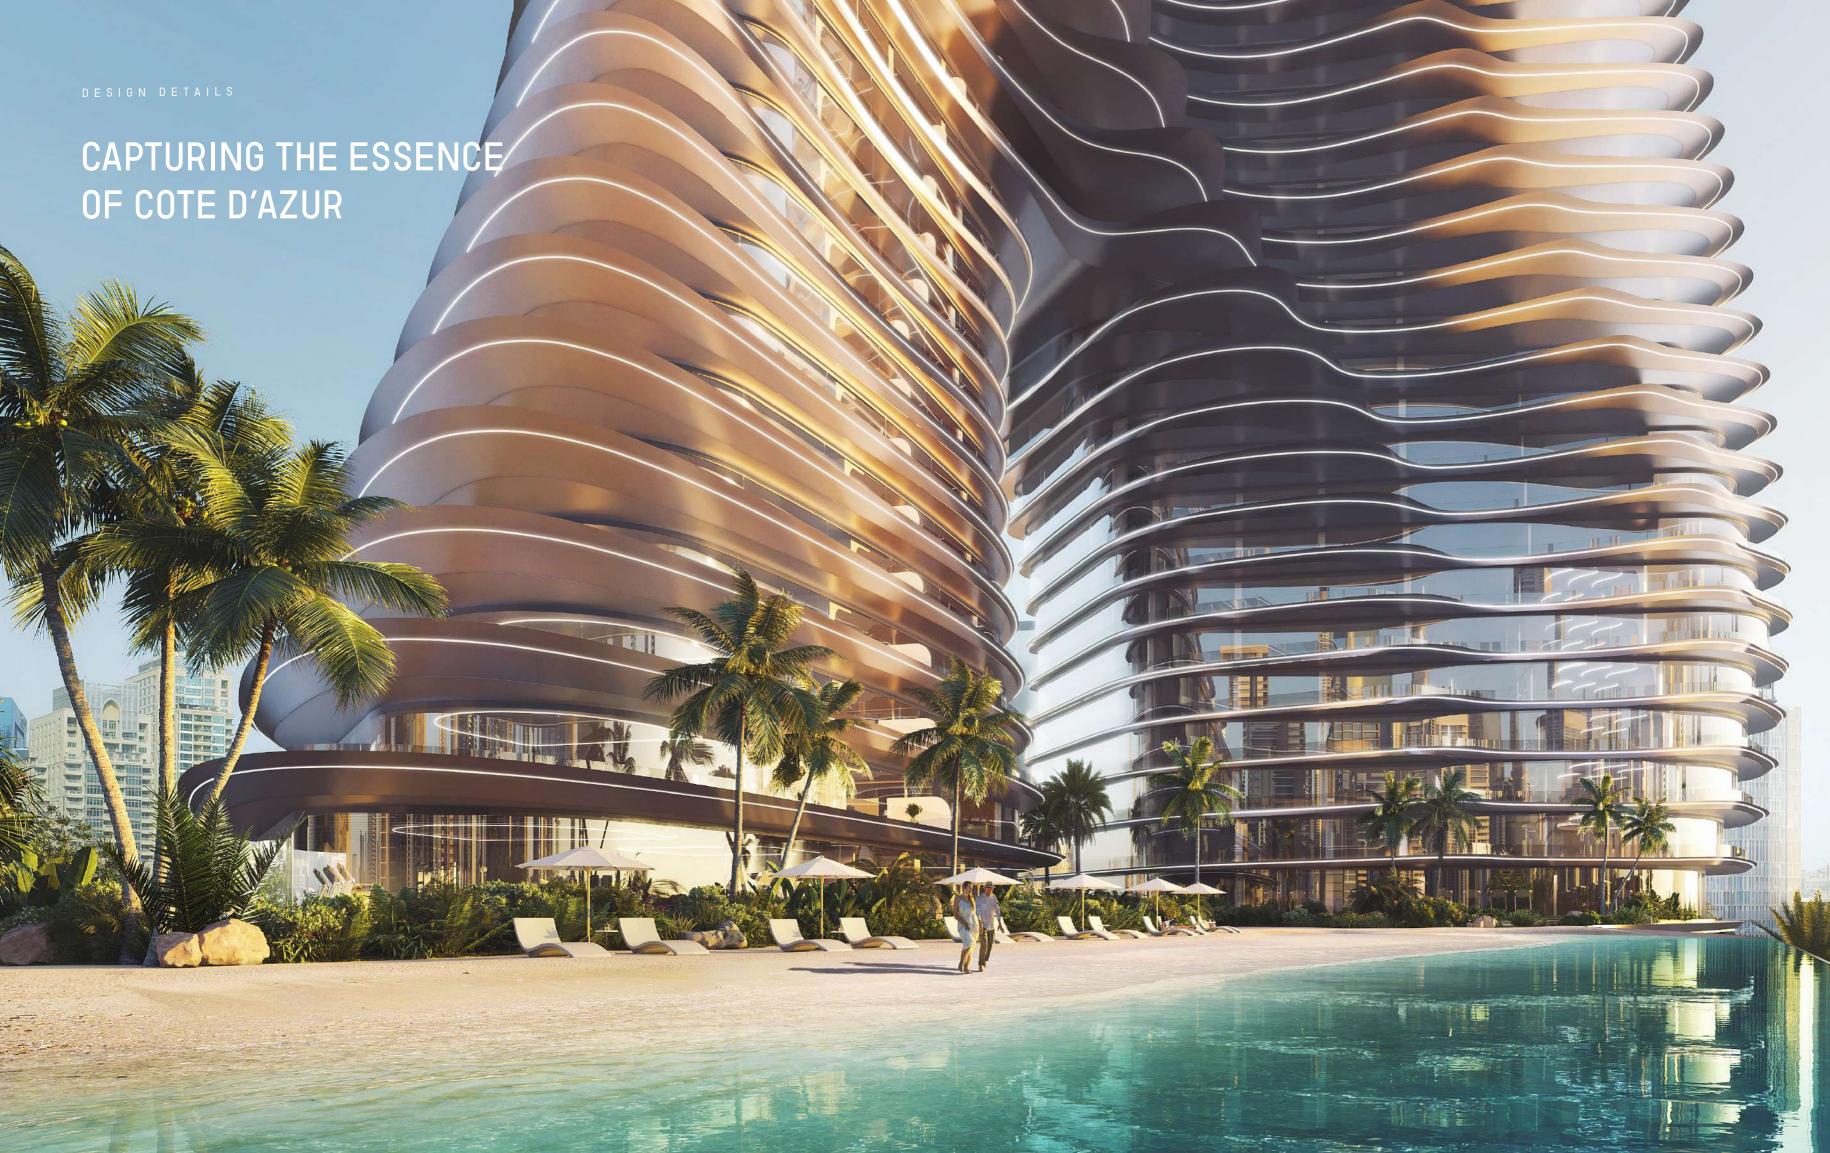

## ARCHITECTURAL FORM

The hyper form is characterized by subtle contours and fluid lines. From every angle, the facade offers a new perspective, creating a visual mystique — an exquisite sculptural work forming a spirited sense of flow and movement.

### BUGATTI DNA

Drawing inspiration from Bugatti's iconic super cars, the hyper form is designed to embody the essence of the brand's ingenious and visionary spirit, evoking the sense of exuberance and refinement found at Bugatti. The hyper form features high-end finishes, exquisite craftsmanship, and the latest state-of-the art smart home system derived from the Bugatti DNA — always challenging the impossible.

CAYAN TOWER

ATLANTIS THE PALM
THE PALM JUMEIRAH

INDULGE IN A SENSUAL JOURNEY OF REFINED BLISS

DESIGNED TO EXUDE SOPHISTICATION AND REFINEMENT

CAPTURING THE ESSENCE OF COTE D'AZUR