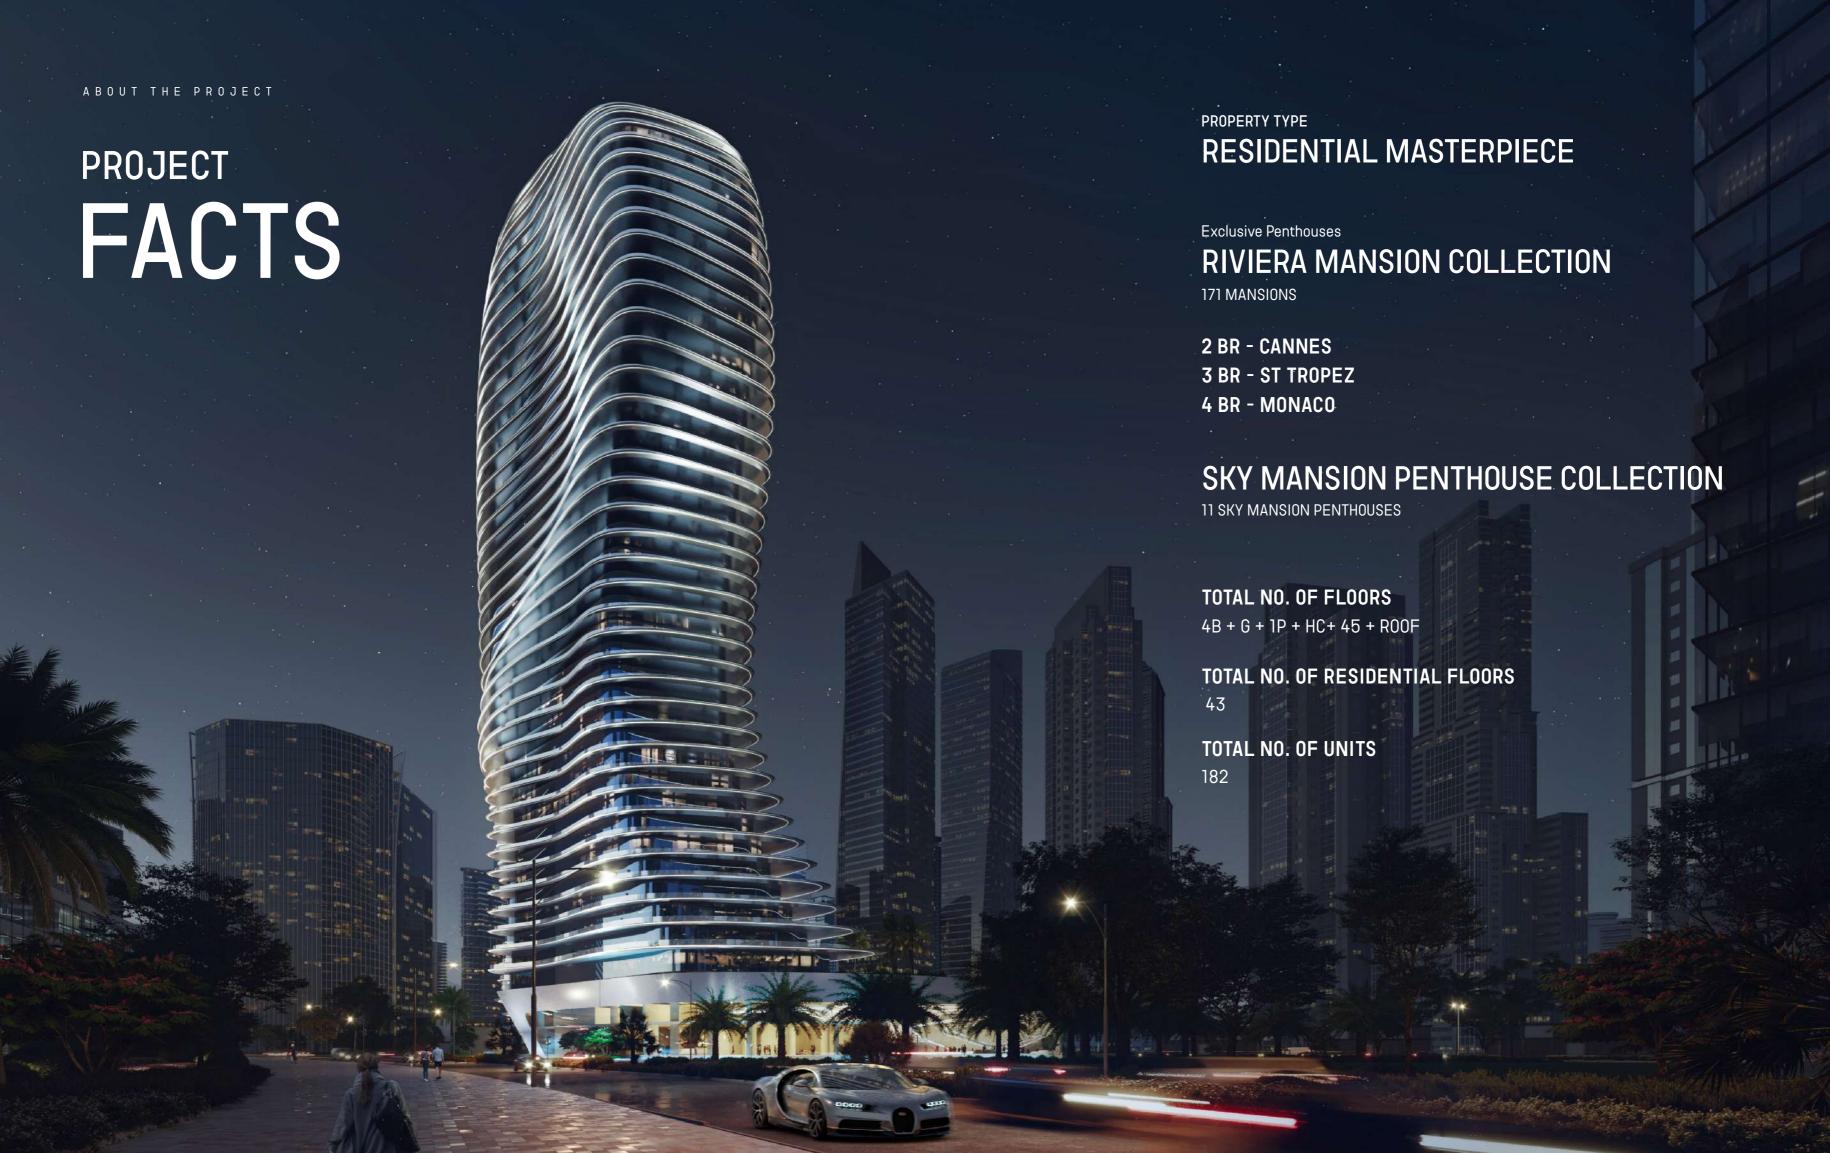

## ARCHITECTURAL FORM

The hyper form is characterized by subtle contours and fluid lines. From every angle, the facade offers a new perspective, creating a visual mystique — an exquisite sculptural work forming a spirited sense of flow and movement.

### BUGATTI DNA

Drawing inspiration from Bugatti's iconic super cars, the hyper form is designed to embody the essence of the brand's ingenious and visionary spirit, evoking the sense of exuberance and refinement found at Bugatti. The hyper form features high-end finishes, exquisite craftsmanship, and the latest state-of-the art smart home system derived from the Bugatti DNA — always challenging the impossible.