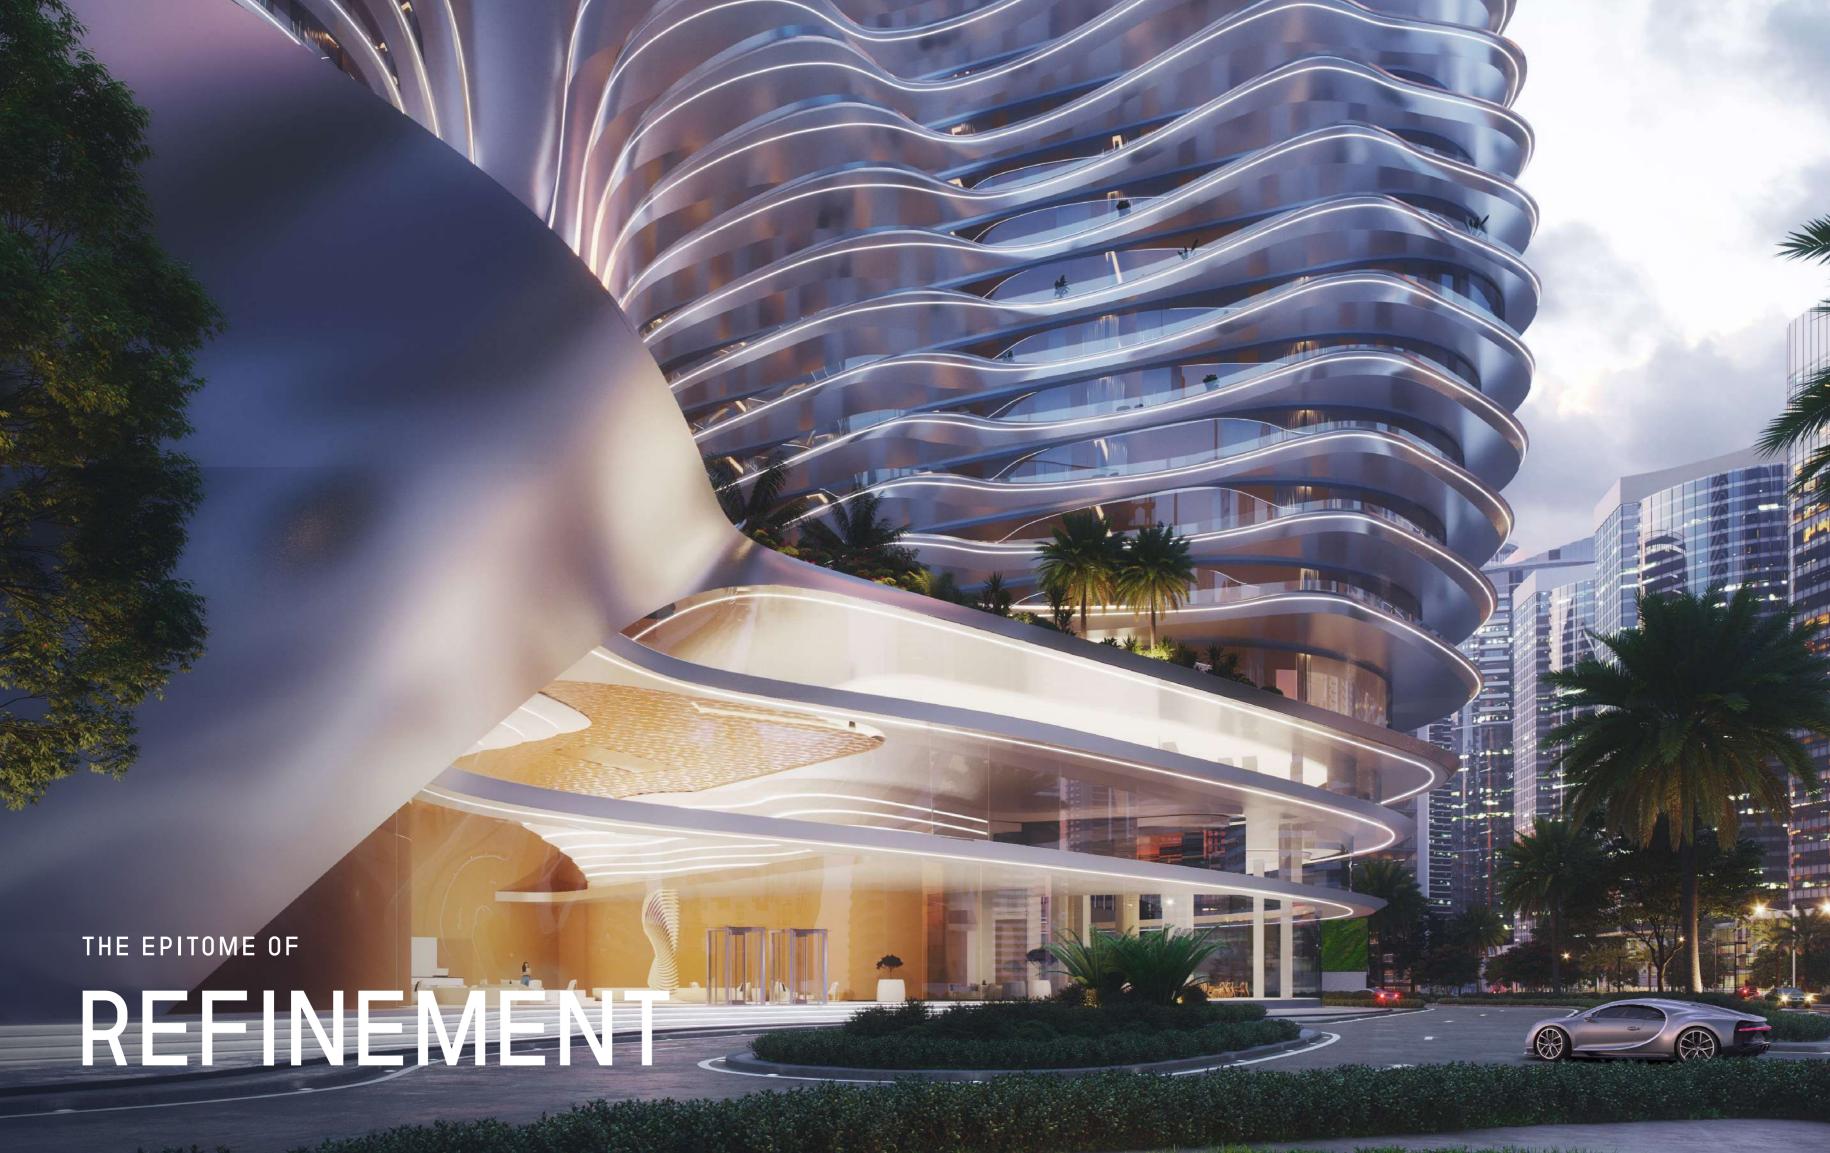

## ARCHITECTURAL FORM

The hyper form is characterized by subtle contours and fluid lines. From every angle, the facade offers a new perspective, creating a visual mystique — an exquisite sculptural work forming a spirited sense of flow and movement.

### BUGATTI DNA

Drawing inspiration from Bugatti's iconic super cars, the hyper form is designed to embody the essence of the brand's ingenious and visionary spirit, evoking the sense of exuberance and refinement found at Bugatti. The hyper form features high-end finishes, exquisite craftsmanship, and the latest state-of-the art smart home system derived from the Bugatti DNA — always challenging the impossible.

## A NEW ICON IN THE CITY

The birth of an icon - the hyper tower is poised to become a landmark of architectural prowess, derived from the Bugatti and Binghatti DNA. Inspired by the world's most eminent structural masterpieces, Bugatti Residences by Binghatti is not a mere addition to city's skyline but a new icon that will stand the test of time.