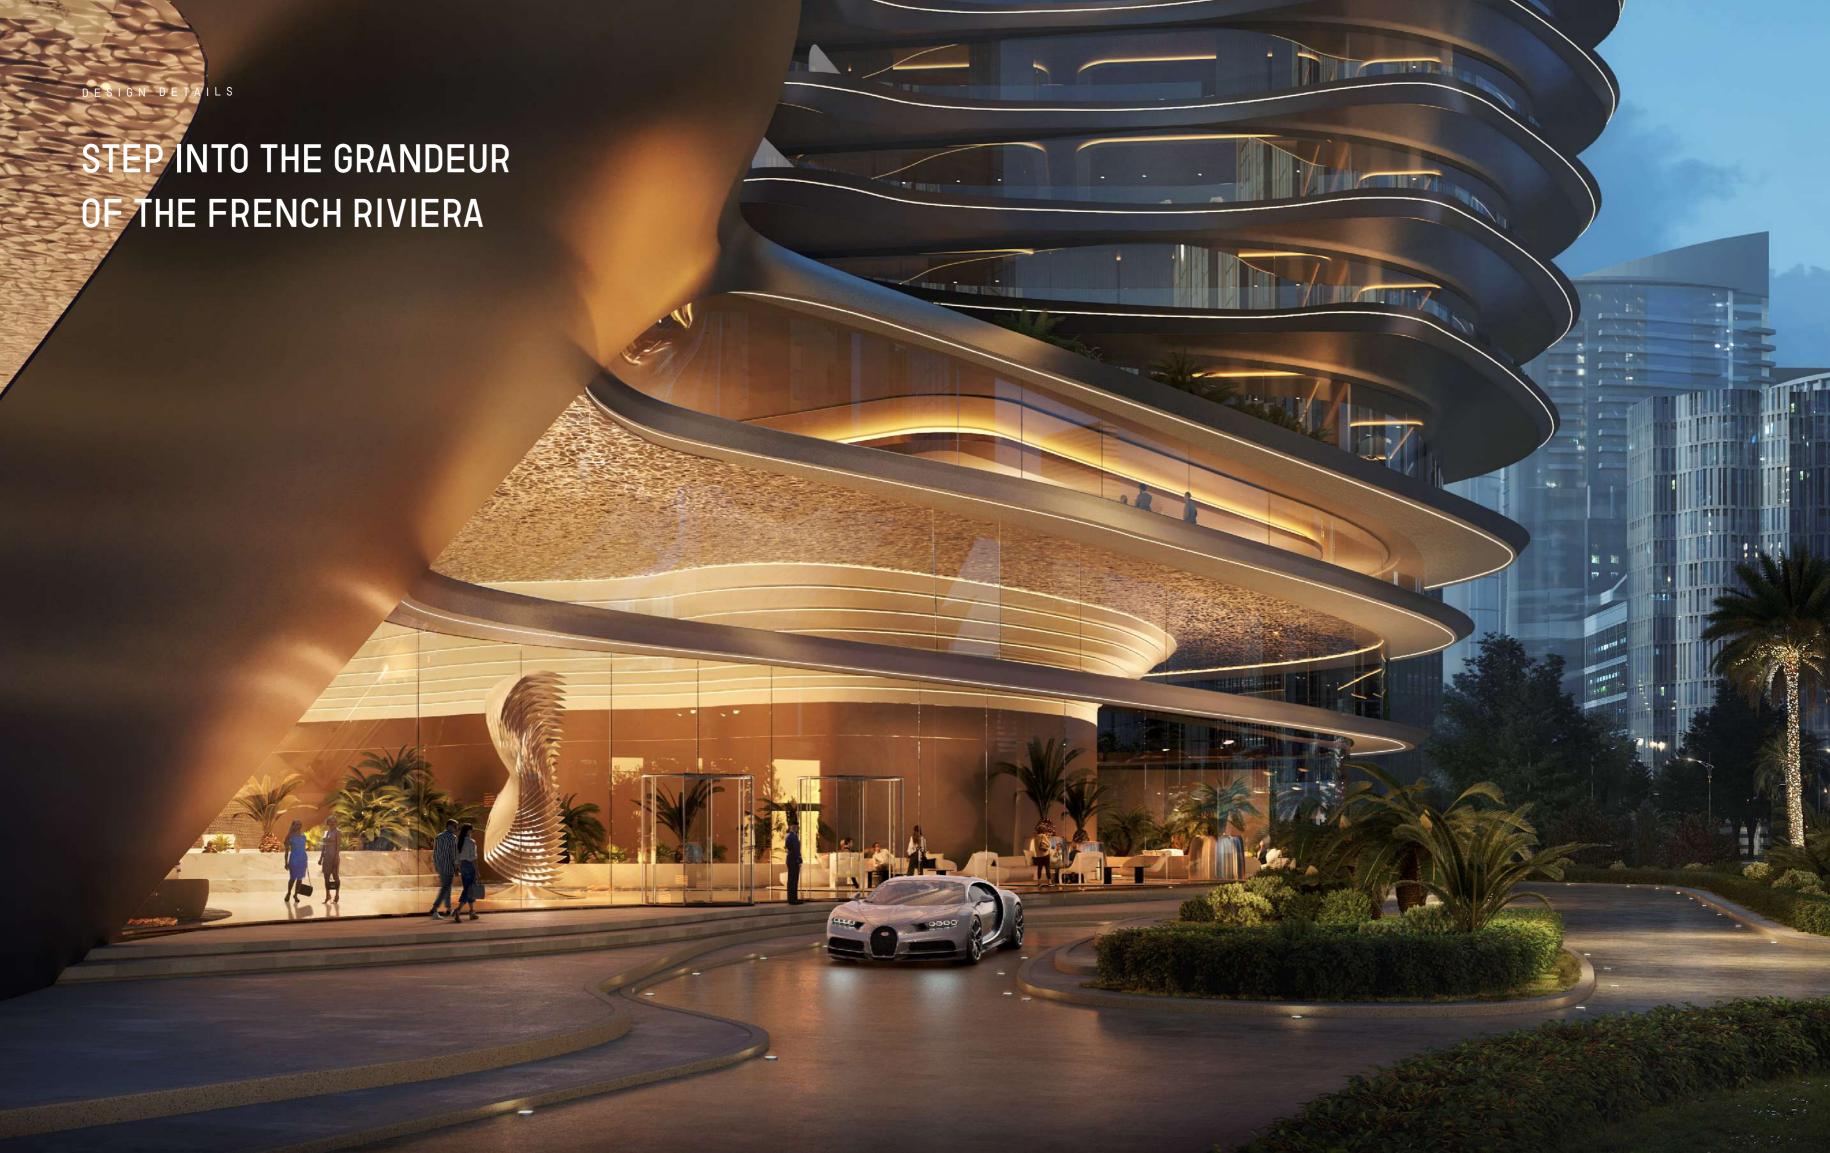

## ARCHITECTURAL FORM

The hyper form is characterized by subtle contours and fluid lines. From every angle, the facade offers a new perspective, creating a visual mystique — an exquisite sculptural work forming a spirited sense of flow and movement.

### BUGATTI DNA

Drawing inspiration from Bugatti's iconic super cars, the hyper form is designed to embody the essence of the brand's ingenious and visionary spirit, evoking the sense of exuberance and refinement found at Bugatti. The hyper form features high-end finishes, exquisite craftsmanship, and the latest state-of-the art smart home system derived from the Bugatti DNA — always challenging the impossible.

## A NEW ICON IN THE CITY

The birth of an icon - the hyper tower is poised to become a landmark of architectural prowess, derived from the Bugatti and Binghatti DNA. Inspired by the world's most eminent structural masterpieces, Bugatti Residences by Binghatti is not a mere addition to city's skyline but a new icon that will stand the test of time.