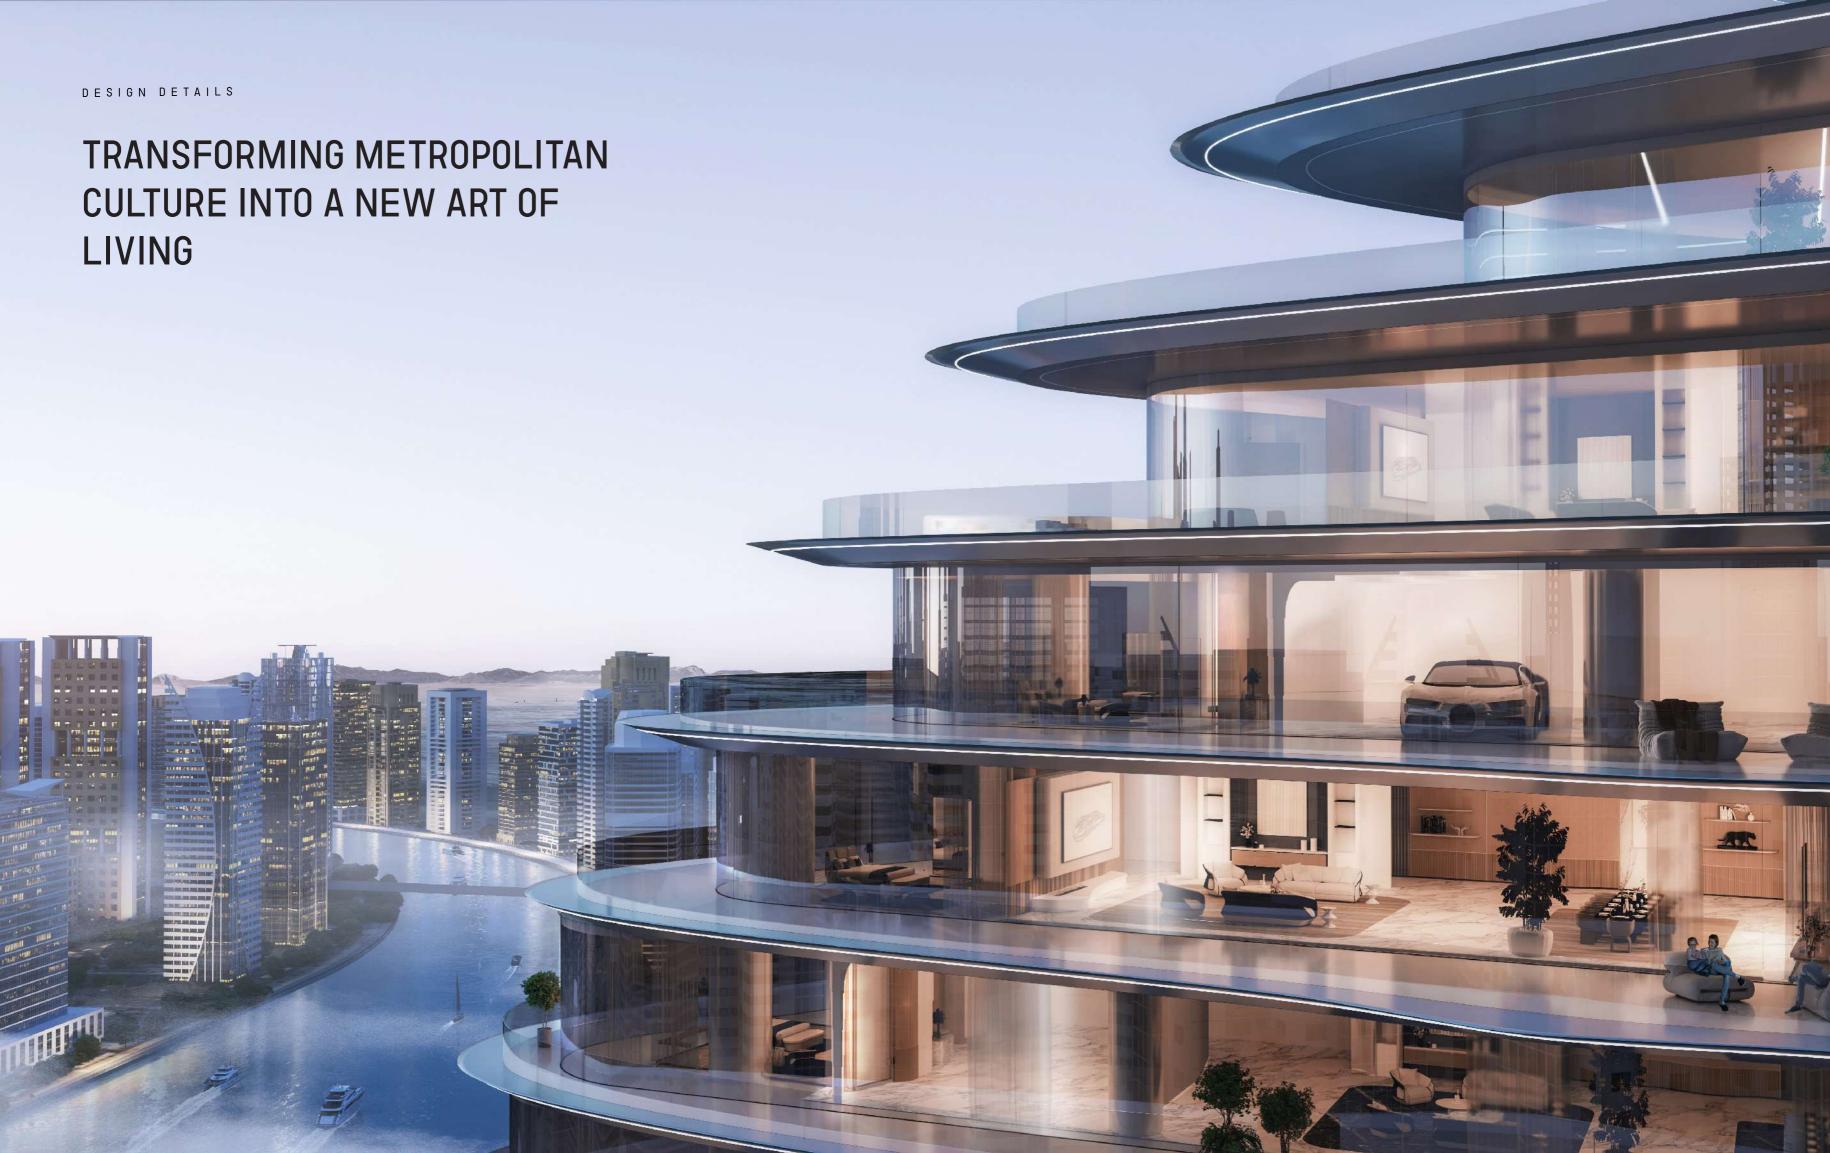

### BUGATTI DNA

Drawing inspiration from Bugatti's iconic super cars, the hyper form is designed to embody the essence of the brand's ingenious and visionary spirit, evoking the sense of exuberance and refinement found at Bugatti. The hyper form features high-end finishes, exquisite craftsmanship, and the latest state-of-the art smart home system derived from the Bugatti DNA — always challenging the impossible.

## A NEW ICON IN THE CITY

The birth of an icon - the hyper tower is poised to become a landmark of architectural prowess, derived from the Bugatti and Binghatti DNA. Inspired by the world's most eminent structural masterpieces, Bugatti Residences by Binghatti is not a mere addition to city's skyline but a new icon that will stand the test of time.